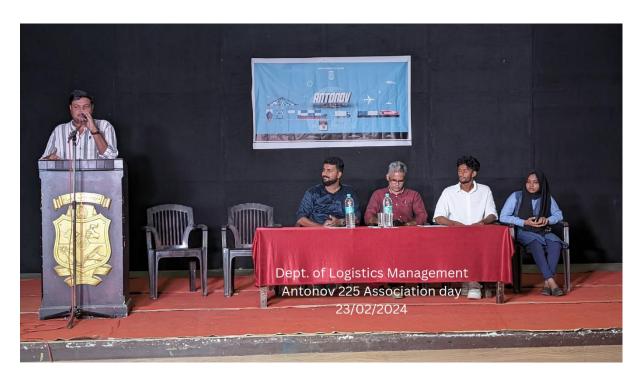

Kerala Varma College, Thrissur

**Detailed report:** 

A brief inaugural session was held from 10 AM to 10:20 AM which included prayer, welcome talk, presidential speech, felicitation and vote of thanks. Sri.Abdul Yafiz K M welcomed the gathering and Dr.K P Sumedhan delivered presidential address. Mamatha Thilak gave felicitation speech and Student Association Secretary delivered vote of thanks.

Department of Logistics Management organized seminar on 'AI tools in Logistics Management' on 23<sup>rd</sup> February 2024. The programme was held as a part of the inauguration of Logistics Management Association 2024. A total of 107 students (all students of the department) and all faculties of the department and faculty in Malayalam and Hindi participated in the programme.

Sri. Shifan P.F , Secretary to Logistics Management Association offered vote of thanks.

Cultural Programmes by students were held in the Auditorium after the lunch break.

-----