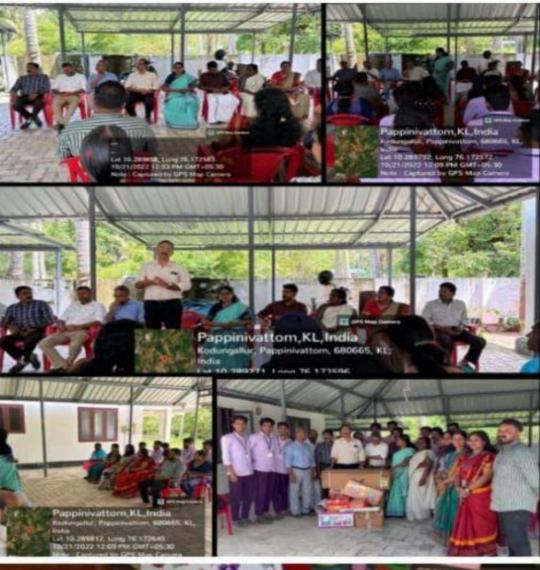

**Outcome:** The event was a resounding success, both in terms of fundraising and community engagement. The generous contributions received will make a significant difference in the lives of autistic children at the Buds Center, providing them with essential resources and support.

## **Photographs:**