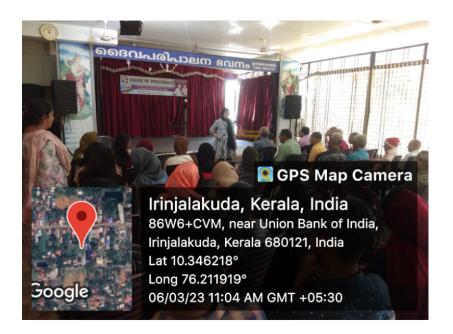

## Program:Old age home visit Date:06-03-2023 Venue: House of Providence, IRINJALAKKUDA

First year and second year students of B.Sc Mathematics had visited the old age home 'House of Providence ' at Irinjalakkuda on **06-03-2023**.

We started from college at 10.30 am by College bus. 39 students along with 4 teachers were there. We reached there around 11.30 am. 40 inmates were there in the old age home. Out of them 20 are bedridden. Students visited all the bedridden inmates. We gathered at a hall in the top floor. All students and inmates introduced themselves. Students entertained them with various cultural programs. They also engaged themselves in the programs actively. All enjoyed it a lot and our students made them happy. We returned from there around 1.30 pm after lunch with them.