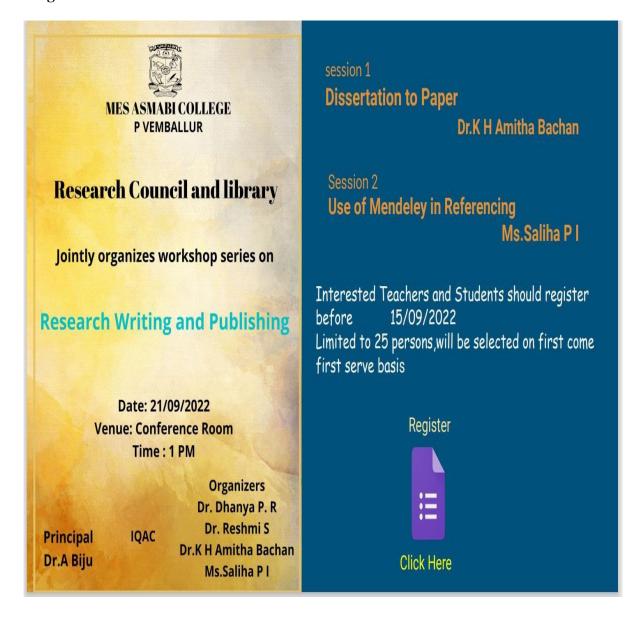

initial instruction on how to download the software. Later, she taught how to get in text reference and final reference out of the downloaded papers. Participants didn't have amble time to try this out since installation of software and connectivity issues were prevelant. The participants requested one more session in Mendeley to compensate thi. This will be further discussed by the cell members and will be implemeted with the consent of Dr. A.Biju, Principal, M.E.S Asmabi College. The participants requested one more session in Mendeley. This will be further discussed by the cell members and will be implemeted with the consent of Dr. A.Biju, Principal, M.E.S Asmabi College. Vote of thanks was given by Dr.Dhanya P.R, Coordinator of the Research promotion cell.

### **Programme Brochure:**



### **Photos:**













# RESEARCH COUNCIL AND LIBRARY WORKSHOP SERIES ON RESEARCH WRITINGRESEARCH PUBLICATION AND WRITING REGISTERED PARTICIPANTS

| Name                 | Email                         | SUBJECT      | Phone number |
|----------------------|-------------------------------|--------------|--------------|
| DHINI KV             | dhinisajin2020@gmail.com      | Commerce     | 8592890448   |
| Krishna Priya M      | kpmkarun@gmail.com            | Commerce     | 09539615437  |
| NAZEEMA M K          | nasi0814@gmail.com            | Botany       | 08606335137  |
| SUGAINA SULAIMAN.M.S | sugainamsulaiman@gmail.com    | Science      | 08075485686  |
| REEBA O B            | reebasantosh@gmail.com        | Commerce     | 09895416049  |
| Thansila M.M         | thansilamm@