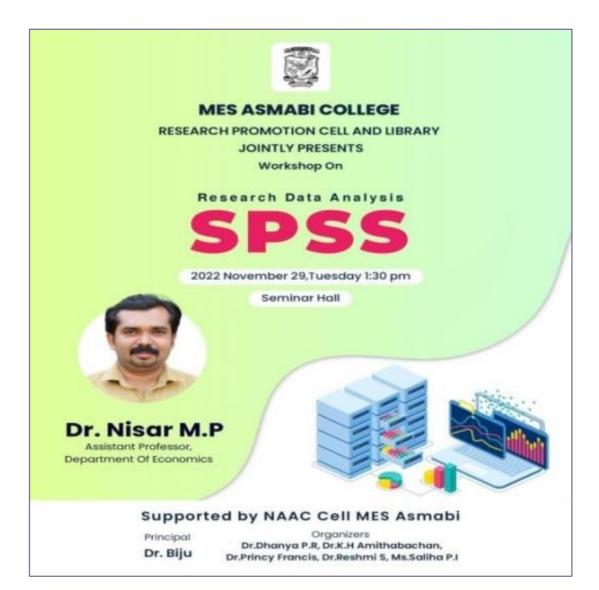

# REPORT ON III WORKSHOP CONDUCTED BY RESEARCH COUNCIL AND LIBRARAY

Third workshop in this series, Research data analysis - SPSS was conducted on 29<sup>th</sup> November 2022 at 1.30 pm. Dr. Nisar M.P., Assistant Professor, Department of Economics, M.E.S Asmabi College, was the resource person. Welcome speech was given by Dr. Amithabachan K.H., Member of Research promotion cell and Assistant Professor, Department of English. There were 48 registerd participants including teachers and research scholars for the program. The attendance sheets were signed by those who turned up for the session. This was a hands-on training session. All participants had come prepared by installing SPSS software in their laptops. How to install was already taught in a preliminary session by the resource person.

## Programme Brochure and Photos:

### RESEARCH COUNCIL AND LIBRARY WORKSHOP SERIES ON RESEARCH WRITING

#### SPSS