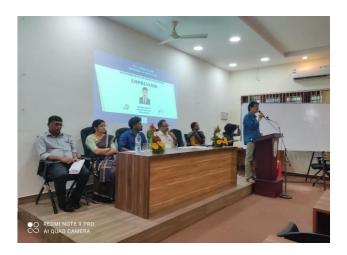

The participants made group discussions and calculations (area, volume, tank size, pH correction, feed requirement calculation etc.) and logical conclusions. The ideas and results arrived at by them were presented by the leader of each group. Mr. Krishnaprasad evaluated the presentations and gave necessary corrections and contributions.

## Programme Brochure and Photographs: