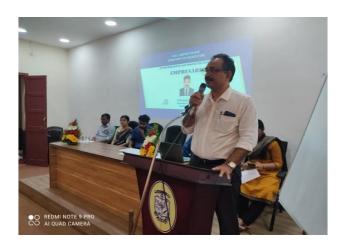

#### a) Introductory session (10.00 AM to 10. 20 AM):

The session began with a prayer by Ms. Lenitha Binu, I yr. Aquaculture student. Dr. Kesavan K, Head of the Department of Aquaculture welcomed the gathering. Dr. A Biju, Principal delivered a brief presidential speech on the relevance of the workshop in the changing scenario of entrepreneurship-oriented global education. Students need to develop innovative ideas and to be job givers rather than job seekers, he opined. Dr. Dhanya K, IIC co-ordinator during her felicitation talk underlined the suitability and necessity of innovation in higher education. Smt. Chithra P, Nodal Officer to IEDC also delivered a felicitation address and she spoke on the need of preparedness of undergraduate students to undertake small business efforts and supportive activities of IEDC for start-ups. Sri. Shibu A nair, Associate Professor offered vote of thanks. Dr. Dhanya P R and Sri. Mohammed Areej E M were also present during the introductory and workshop sessions.

## Programme Brochure and Photographs: