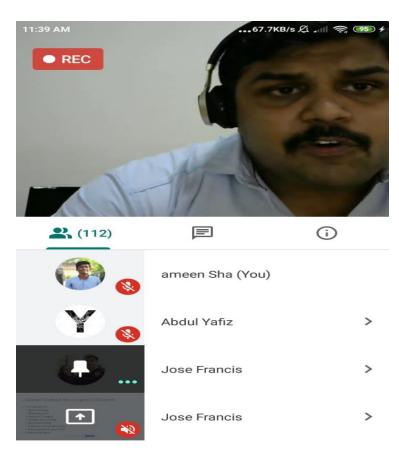

### WEBINAR ON LOGISTICS: HOW IS IT A GOOD CAREER CHOICE FOR YOU? 13/08/2020

Department of Vocational studies conducted a webinar on topic "Logistics: How is it a good career choice for you" on 13/08/2020. The webinar is inaugurated and delivered key note address by JOSE FRANCIS, HoD Department of Logistics Management, Rajagiri College of management and applied sciences, kakanad. Presidential speech is delivered by Dr. A Biju, Principal, M.E.S Asmabi College. 113 participants participated in the webinar including teachers and students from different colleges, teachers and students from Asmabi College and plus two passed students from different schools.

# Programme Photographs: