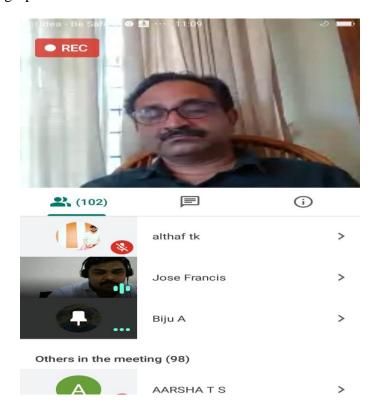

### WEBINAR ON LOGISTICS: HOW IS IT A GOOD CAREER CHOICE FOR YOU? 13/08/2020

Department of Vocational studies conducted a webinar on topic "Logistics: How is it a good career choice for you" on 13/08/2020. The webinar is inaugurated and delivered key note address by JOSE FRANCIS, HoD Department of Logistics Management, Rajagiri College of management and applied sciences, kakanad. Presidential speech is delivered by Dr. A Biju, Principal, M.E.S Asmabi College. 113 participants participated in the webinar including teachers and students from different colleges, teachers and students from Asmabi College and plus two passed students from different schools.

# Programme Photographs: