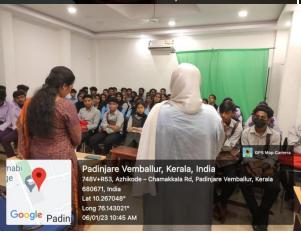

Though interaction was allowed after each session, half an hour was allowed for clarifying doubts and asking questions. Explanation on date of notification for different higher study programmes, syllabi for technical posts in PSC/other sectors were discussed during the interaction session.