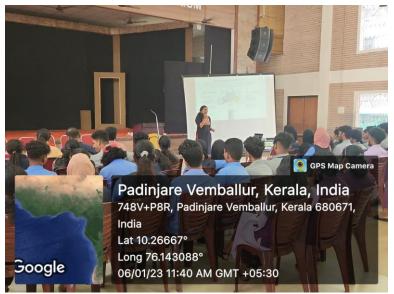

The session was held in the college auditorium on 06/01/2023 at 10 AM. Ms. Lenitha Binu, I yr. Aquaculture rendered a prayer. Dr. K Kesavan, HoD of Aquaculture welcomed the gathering and Dr. A Biju, Principal, gave a brief presidential speech. Sri. Mohamme Areej Asst. Professor, Dept. of Biochemistry) offered a felicitation and Smt. Areelakshmi T P, Assistant Professor offered formal vote of thanks.

In the focal session all the four resource persons delivered various areas of career opportunities, higher studies and research. They delegated different areas of topic among themselves. Well-designed self-explanatory PowerPoint presentations and videos were highly supportive to the session and understanding of the contents.