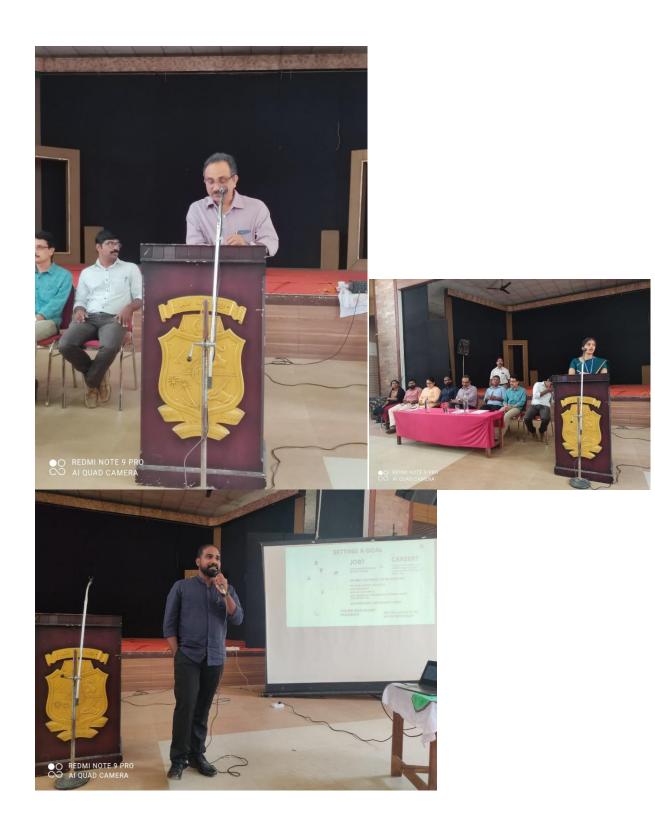

In the focal session all the four resource persons delivered various areas of career opportunities, higher studies and research. They delegated different areas of topic among themselves. Well-designed self-explanatory PowerPoint presentations and videos were highly supportive to the session and understanding of the contents.

Programmes of PG studies in different Universities and colleges in Kerala and other states were detailed by Dr. Usha Parameswaran. She also gave detailed description on research options in various subjects related to aquaculture, marine sciences and fisheries. A list of Indian Universities and programmes offered by them under were presented. Even related subject areas like biodiversity and ecology were covered in the discussion. Awareness on CSIR-UGC NET and JRF, ARS – NET SRF examinations were also given by her.

Presentation on career opportunities in private sector in India was delivered by Mr. Hari Praved. Opportunities available in Sea food export sector and NGOs like ATREE, WWF were also described.

Positions available under Kerala Fisheries Department, MATSYAFED, MPEDA, Research Institues like CMFRI, CIFE, CIBA, CIFA, and CIFT etc. were presented by Mr. Muneer A. He gave a clear guidance about the syllabus and mode of preparations to be adopted for technical and scientific posts in these areas.

Ms. Nayanthara in her presentation focussed on the skills to be attained while doing B.Sc. programme of study. She gave an account of internship and skill trainings available in different organisations like MPEDA, CMFRI, and NBFGR etc.