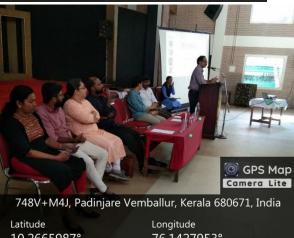

Programmes of PG studies in different Universities and colleges in Kerala and other states were detailed by Dr. Usha Parameswaran. She also gave detailed description on research options in various subjects related to aquaculture, marine sciences and fisheries. A list of Indian Universities and programmes offered by them under were presented. Even related subject areas like biodiversity and ecology were covered in the discussion. Awareness on CSIR-UGC NET and JRF, ARS – NET SRF examinations were also given by her.

Presentation on career opportunities in private sector in India was delivered by Mr. Hari Praved. Opportunities available in Sea food export sector and NGOs like ATREE, WWF were also described.

Positions available under Kerala Fisheries Department, MATSYAFED, MPEDA, Research Institues like CMFRI, CIFE, CIBA, CIFA, and CIFT etc. were presented by Mr. Muneer A. He gave a clear guidance about the syllabus and mode of preparations to be adopted for technical and scientific posts in these areas.

Ms. Nayanthara in her presentation focussed on the skills to be attained while doing B.Sc. programme of study. She gave an account of internship and skill trainings available in different organisations like MPEDA, CMFRI, and NBFGR etc.