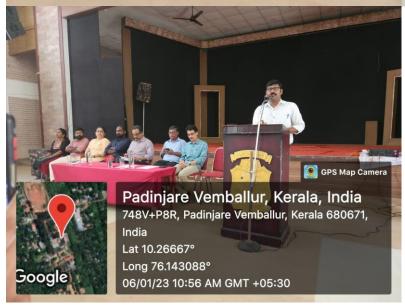

#### **HIGHLIGHTS:**

**DATE AND TIME**: 06/01/2023, 10 AM TO 1PM

VENUE: Auditorium.

COLLABORATION: Association of Fisheries Graduates (Regd.), Cochin University of

Science & Technology

The session was held in the college auditorium on 06/01/2023 at 10 AM. Ms. Lenitha Binu, I yr. Aquaculture rendered a prayer. Dr. K Kesavan, HoD of Aquaculture welcomed the gathering and Dr. A Biju, Principal, gave a brief presidential speech. Sri. Mohamme Areej Asst. Professor, Dept. of Biochemistry) offered a felicitation and Smt. Areelakshmi T P, Assistant Professor offered formal vote of thanks.