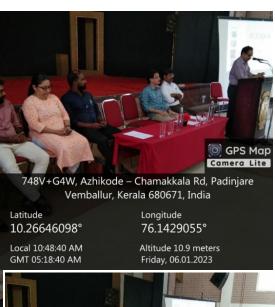

In the focal session all the four resource persons delivered various areas of career opportunities, higher studies and research. They delegated different areas of topic among themselves. Well-designed self-explanatory PowerPoint presentations and videos were highly supportive to the session and understanding of the contents.

Together they covered career prospects in India and abroad, both in public/Govt. and private sectors encompassing all sectors of fisheries like farming, hatcheries, and ornamental fisheries, feed manufacturing, fish/seafood processing etc.