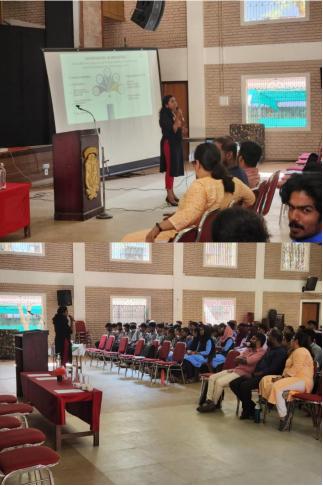

In the focal session all the four resource persons delivered various areas of career opportunities, higher studies and research. They delegated different areas of topic among themselves. Well-designed self-explanatory PowerPoint presentations and videos were highly supportive to the session and understanding of the contents.

Together they covered career prospects in India and abroad, both in public/Govt. and private sectors encompassing all sectors of fisheries like farming, hatcheries, and ornamental fisheries, feed manufacturing, fish/seafood processing etc.