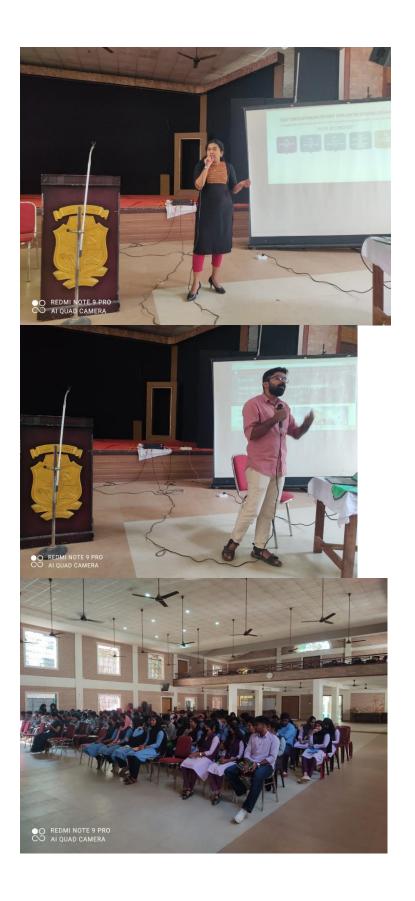

In the focal session all the four resource persons delivered various areas of career opportunities, higher studies and research. They delegated different areas of topic among themselves. Well-designed self-explanatory PowerPoint presentations and videos were highly supportive to the session and understanding of the contents.

Presentation on career opportunities in private sector in India was delivered by Mr. Hari Praved. Opportunities available in Sea food export sector and NGOs like ATREE, WWF were also described.

Positions available under Kerala Fisheries Department, MATSYAFED, MPEDA, Research Institues like CMFRI, CIFE, CIBA, CIFA, and CIFT etc. were presented by Mr. Muneer A. He gave a clear guidance about the syllabus and mode of preparations to be adopted for technical and scientific posts in these areas.

Ms. Nayanthara in her presentation focussed on the skills to be attained while doing B.Sc. programme of study. She gave an account of internship and skill trainings available in different organisations like MPEDA, CMFRI, and NBFGR etc.