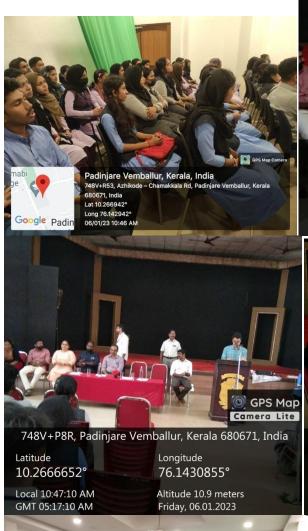

The session was held in the college auditorium on 06/01/2023 at 10 AM. Ms. Lenitha Binu, I yr. Aquaculture rendered a prayer. Dr. K Kesavan, HoD of Aquaculture welcomed the gathering and Dr. A Biju, Principal, gave a brief presidential speech. Sri. Mohamme Areej Asst. Professor, Dept. of Biochemistry) offered a felicitation and Smt. Areelakshmi T P, Assistant Professor offered formal vote of thanks.

In the focal session all the four resource persons delivered various areas of career opportunities, higher studies and research. They delegated different areas of topic among themselves. Well-designed self-explanatory PowerPoint presentations and videos were highly supportive to the session and understanding of the contents.