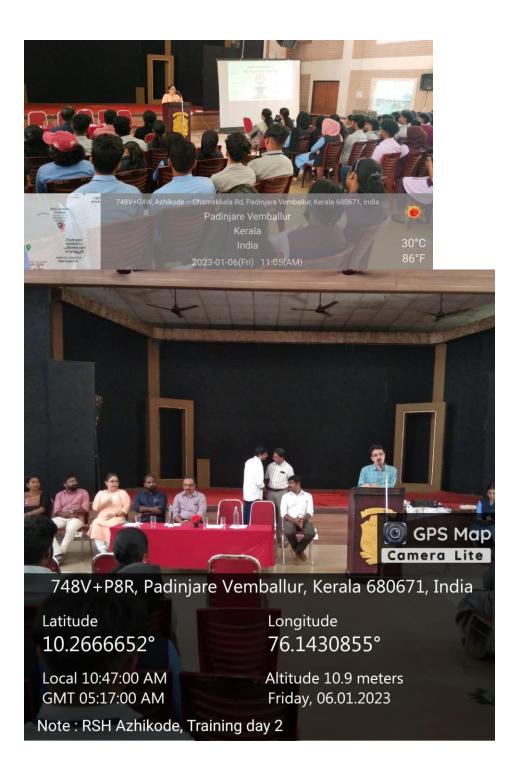

The session was held in the college auditorium on 06/01/2023 at 10 AM. Ms. Lenitha Binu, I yr. Aquaculture rendered a prayer. Dr. K Kesavan, HoD of Aquaculture welcomed the gathering and Dr. A Biju, Principal, gave a brief presidential speech. Sri. Mohamme Areej Asst. Professor, Dept. of Biochemistry) offered a felicitation and Smt. Areelakshmi T P, Assistant Professor offered formal vote of thanks.

In the focal session all the four resource persons delivered various areas of career opportunities, higher studies and research. They delegated different areas of topic among themselves. Well-designed self-explanatory PowerPoint presentations and videos were highly supportive to the session and understanding of the contents.