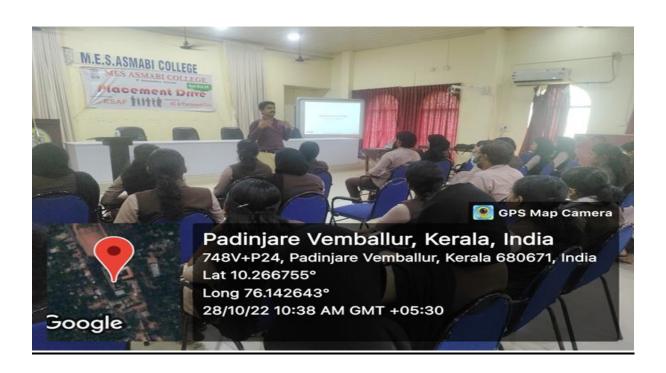

Date: 28<sup>th</sup> October 2022

Time: 9.30 am to 3.30 PM

**Venue: Seminar Hall** 

Total number of participants: 40 (Students: 38, Faculties: 2)

Resource Person: Mr. Sibin (Hr, Recruitment, ESAF Small Scale Bank)

## I. The Procedure of the Placement:

The placement was organised for the final year PG students (2022-23 batch) of all courses. The program venue was college seminar hall. The registration process started at 10.00 AM through a Google form. The details of candidates were sent to ESAF branch. There were 38 students were present during the registration process from different stream.

Ms Anu S and Ms.Shahija V A (Placement Cell Coordinators) welcomed the guest and other participants. Principal Dr. A Biju conveyed his best wishes to the program

After the registration Mr. Sibin gave a detailed presentation about ESAF small Scale Banking and their different milestones. He also gave a brief about the job description, salary packages and their leaves. After a detailed and dynamic presentation, the resource person interacted with the candidates and they asked many doubts regarding the job profile.