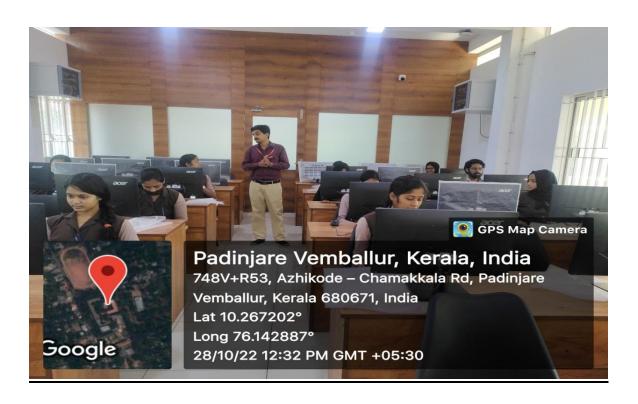

The first phase of the recruitment was online test. The test was conducted at computer lab .It was one hour test that includes general knowledge, aptitude and logical reasoning questions. From this phase the recruitment person eliminated candidates based on the performance and after the test fourteen candidates were qualified for the next level.