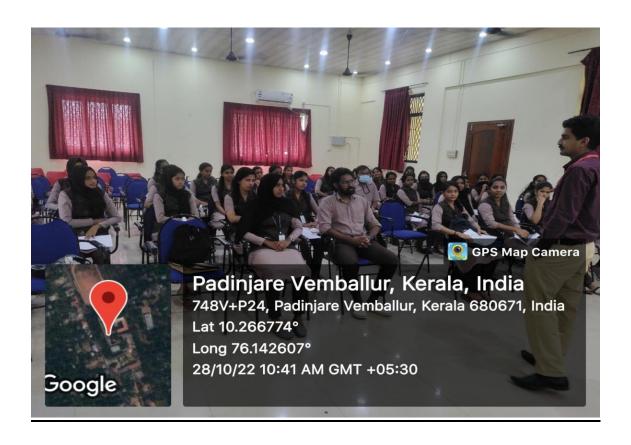

Date: 28<sup>th</sup> October 2022

Time: 9.30 am to 3.30 PM

**Venue: Seminar Hall** 

Total number of participants: 40 (Students: 38, Faculties: 2)

Resource Person: Mr. Sibin (Hr, Recruitment, ESAF Small Scale Bank)

## I. The Procedure of the Placement:

The placement was organised for the final year PG students (2022-23 batch) of all courses. The program venue was college seminar hall. The registration process started at 10.00 AM through a Google form. The details of candidates were sent to ESAF branch. There were 38 students were present during the registration process from different stream.

Ms Anu S and Ms.Shahija V A (Placement Cell Coordinators) welcomed the guest and other participants. Principal Dr. A Biju conveyed his best wishes to the program

After the registration Mr. Sibin gave a detailed presentation about ESAF small Scale Banking and their different milestones. He also gave a brief about the job description, salary packages and their leaves. After a detailed and dynamic presentation, the resource person interacted with the candidates and they asked many doubts regarding the job profile.