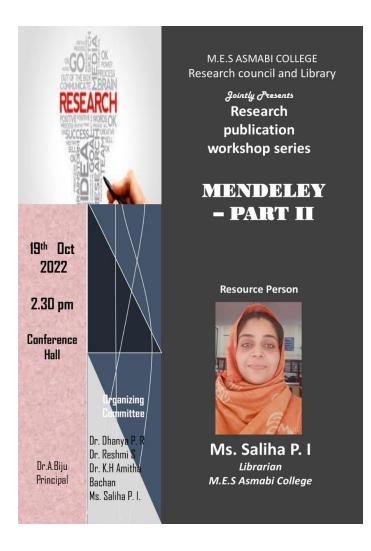

### REPORT ON WORKSHOP SERIES CONDUCTED BY RESEARCH COUNCIL AND LIBRARAY

Second workshop in this series, Mendeley part II was conducted on 19<sup>th</sup> October 2022 at 2.30 pm. Ms Saliha P.I, Librarian, M.E.S Asmabi College, was the resource person. Welcome speech was given by Dr.Reshmi S., Member of Research promotion cell and Assistant Professor, Department of English. 20 participants including teachers and research scholars had registered for the program. The attendance sheets were signed by those who turned up for the session. This was a hands-on training session. All participants had come prepared by installing Mendeley software in their laptops. How to install was already taught during the Mendeley part I.

### MENDELEY – PART II