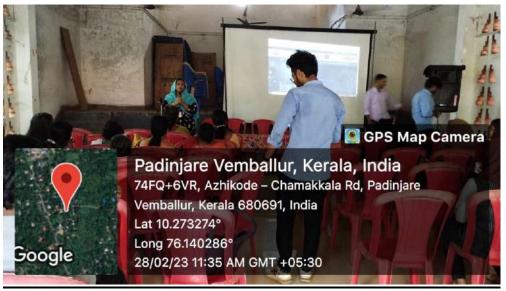

The program started by 10.30 AM at Vekkode Semskarika Nilayam, Kolanippadi. Around 40 participants were present.

Ms Jabin T H (Coordinator and Head of the Department Computer Application) welcomed the gathering. During the welcome speech, she gave a brief about the need of program and introduced the students who will be taking today's classes.

Then one of our Final Year BCA student Aswin M Menon lead the training program by demonstrating different payment methods, for applying online certificate to LSGD, payment of building Tax etc.

After a detailed and dynamic presentation, the resource person interacted with the participants for one hour. The interaction session was very effective. Students and faculties from the department helped the participants to try different services through their own mobile devices.