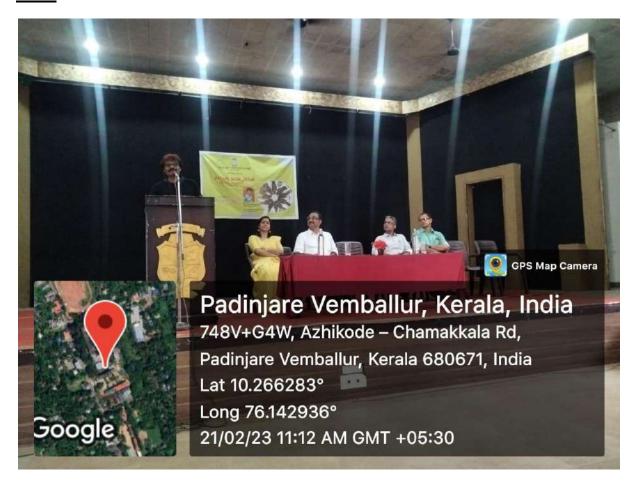

#### Report of the Program:

The World Mother Tongue Day Seminar, titled "Wakinte Kanal Vazhikal," was conducted on February 21, 2023, by the Department of Malayalam. The event began with the inaugural address and seminar talk by the distinguished Malayalam writer, Sri Francis Norona. Dr. Biju A, Principal of MES Asmabi College, presided over the seminar, and other esteemed speakers, including Dr. Jaisy David, Dr. K. P. Sumedhan, Dr. Sanand Sadanandhakumar, and Smt. Liji T, delivered talks on various aspects of the Malayalam language and culture.

# **Photo**