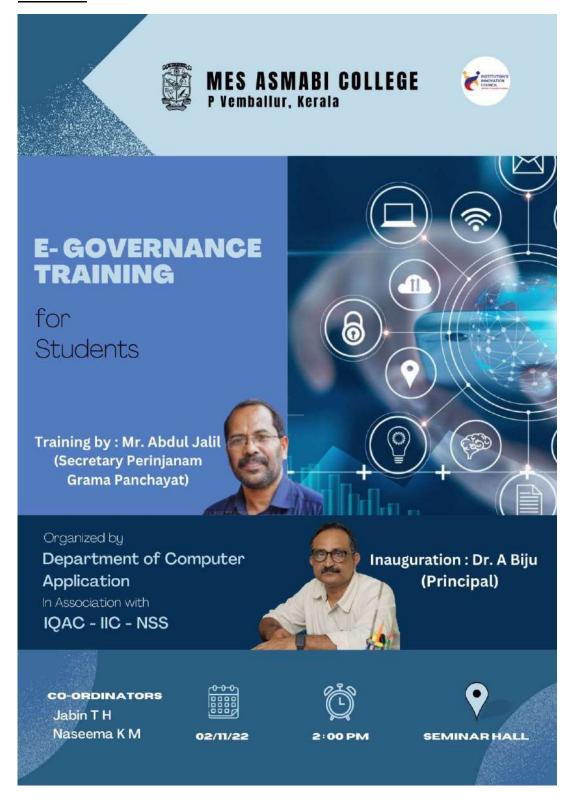

# ACADEMIC REPORT OF "EXPERIA-23" E-Governance Training and Survey

(Best Practice 1 - Experiential Learning through Community Intervention)

Organized in Association with

IIC, MES Asmabi College, P Vemballur

| HIGHLIGHTS:                                                                                        |
|----------------------------------------------------------------------------------------------------|
| Date: 28 <sup>th</sup> February 2023                                                               |
| Time: 10.30 am to 12.30 PM                                                                         |
| Total number of participants: 42 (Students: 5, Faculties:5, Others: 32)                            |
| Resource Persons: Aswin M Menon (Final Year BCA) Aysha Nafrin K A ( " ) Fathimath Sehala P A ( " ) |

# I. The Course of the program:

The programme was organised with the aim to get experiential learning through community intervention to the students of the department by giving training for different online services related to different government sectors and interaction with the community.