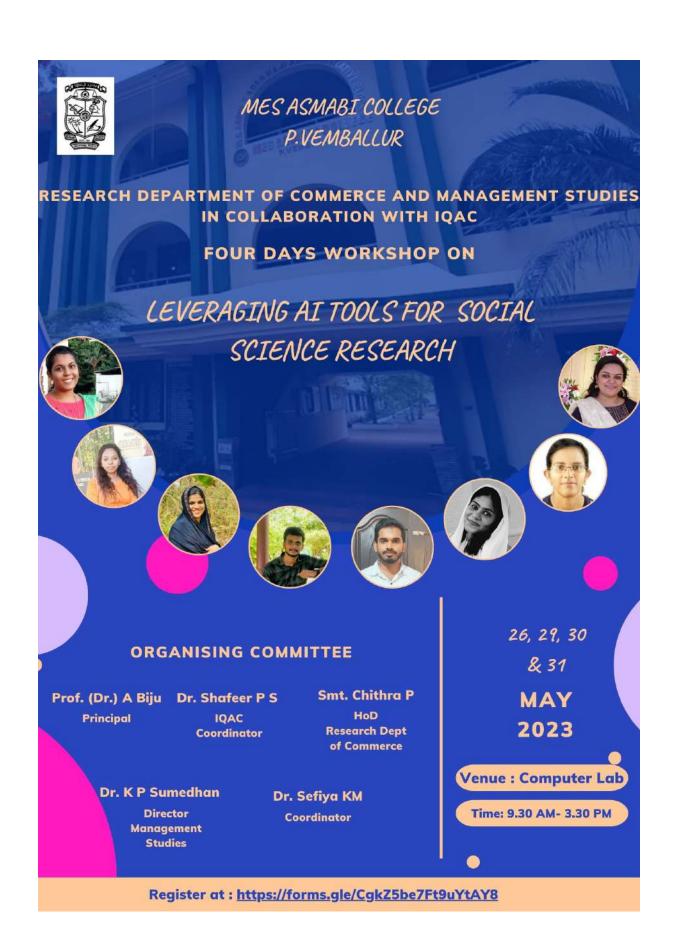

# **Android Application and Flutter**

#### Module -1

- Need and Scope of ASCEP33
- Diagnostic Test
- Introduction to Android
- Android SDK features
- o Android development frameworks
  - Android ApplicationsArchitecture.
  - Android Developing Tools
- Developing for mobile devices
- Running and Debugging
- · O Creating new projects
  - Building apk
  - Running the project
  - Android life cycle
  - Creating applications and activities