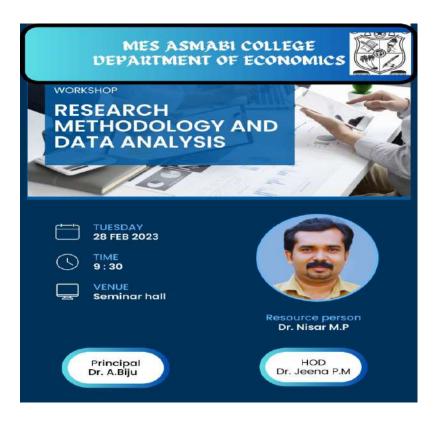

given sample datasets to work with and received guidance and feedback.

#### Conclusion:

The two-day workshop on Research Methodology and Data Analysis using SPSS was a valuable learning experience for the 42 postgraduate students who participated. It provided a solid foundation in research methodology and equipped them with practical skills in using SPSS for data analysis.

The Department of Economics is committed to organizing more such workshops and events to enhance the research capabilities of its students and faculty members. We are grateful to Dr. A. Biju for inaugurating the workshop and to Dr. Nisar M.P. for his expert guidance and insightful sessions. This workshop will undoubtedly contribute to the academic and research excellence of the department.

#### Programme Brochure:



#### Photos:







List of Participants

## WORKSHOP ON RESEARCH METHODOLOGY AND DATA ANALYSIS USING SPSS SOFTWARE

Date: 28th February 2023 & 30th March 2023

#### List of Participants

| SLNo     | Name              | Class               | 28/02/2023<br>Signature | 30/03/2023<br>Signature |
|----------|-------------------|---------------------|-------------------------|-------------------------|
| 1.       | ADHEENA P S       | II M.A              | Signature               | Acc                     |
|          |                   | Economic            | s Here                  |                         |
| 2.       | AMAL REHNA E P    | II M.A              | A                       | Anal                    |
| 3.       | ANAKHA C          | Economics<br>II M.A | S Ame