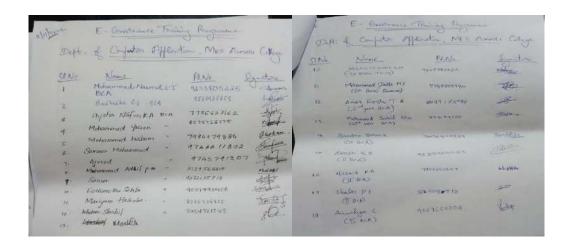

| HIGHLIGHTS:                                                                                        |
|----------------------------------------------------------------------------------------------------|
| Date: 28 <sup>th</sup> February 2023                                                               |
| Time: 10.30 am to 12.30 PM                                                                         |
| Total number of participants: 42 (Students: 5, Faculties:5, Others: 32)                            |
| Resource Persons: Aswin M Menon (Final Year BCA) Aysha Nafrin K A ( " ) Fathimath Sehala P A ( " ) |