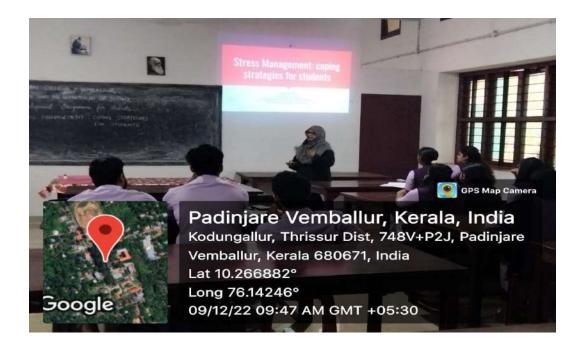

#### **Report of the Programme:**

A skill orientation program was organized for the first-year UG and PG students of Botany on 9th January 2023. The resource person for the program was Lathif Penath, Assistant Professor in the Department of Psychology at MES Asmabi College, P. Vemballur. The session included discussions on essential skills, such as academic writing and language skills, and a detailed presentation on effective time management for examinations. A total of 43 students actively participated in the program, engaging in discussions and learning from the resource person's insights.

# SKILL ORIENTATION PROGRAMME FOR STUDENTS

Resource Person Lathif Penath

Assistant Professor

Department of Psychology

Date: 9-1-2023, Time: 10.30 am, Venue: Seminar Hall

Principal HOD CO-ORDINATOR
Dr. A. Biju Dr. Girija T.P. Dr. Jisha K.C