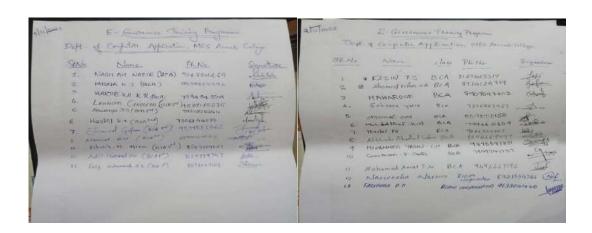

| HIGHLIGHTS:                                                                                        |
|----------------------------------------------------------------------------------------------------|
| Date: 28 <sup>th</sup> February 2023                                                               |
| Time: 10.30 am to 12.30 PM                                                                         |
| Total number of participants: 42 (Students: 5, Faculties:5, Others: 32)                            |
| Resource Persons: Aswin M Menon (Final Year BCA) Aysha Nafrin K A ( " ) Fathimath Sehala P A ( " ) |