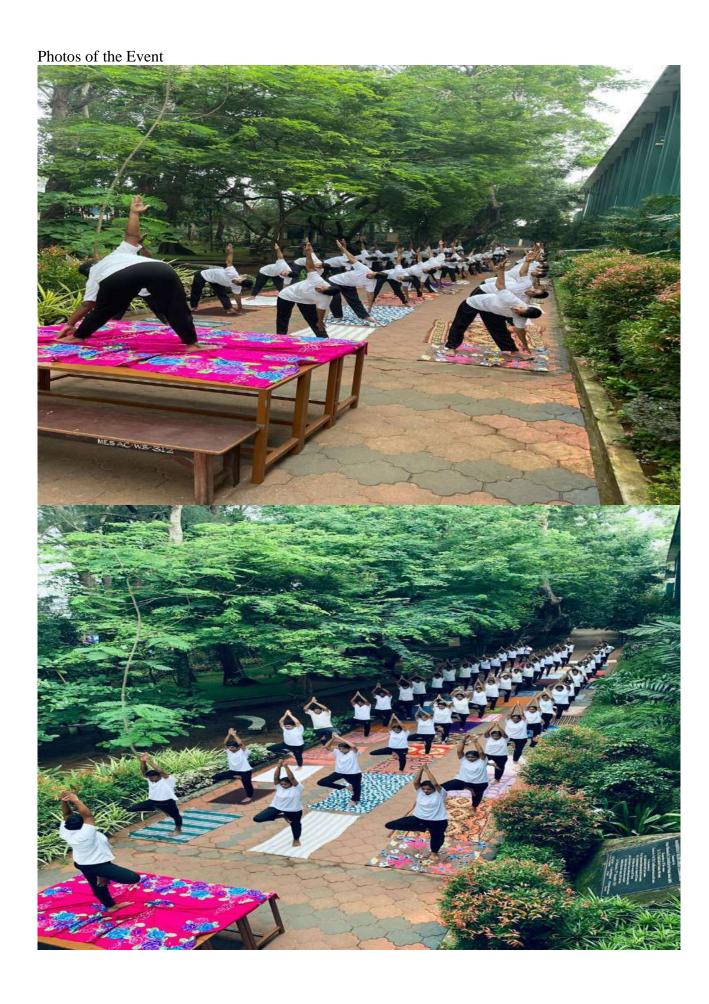

enced the physical benefits of yoga, including improved flexibility, strength, and balance.
- 2. Mental Peace and Relaxation: The practice of yoga postures and breathing exercises helped participants relax, reduce stress, and achieve mental peace.
- 3. Awareness and Education:Participants gained awareness of yoga as a holistic approach to health, encouraging them to integrate yoga into their daily routines.

#### Feedback and Evaluation:

Participants provided positive feedback, expressing gratitude for the well-organized event and the expertise of the yoga instructors. They shared their experiences of improved well-being and relaxation, emphasizing the need for more such yoga sessions in the future. Feedback forms were collected and analyzed to assess the effectiveness of the program.









### <u>List of Participants</u>

| SL.No. | Name               |
|--------|--------------------|
| 1.     | MEHARUNNISA E A    |
| 2.     | RANIYA M A         |
| 3.     | SALEEMA V S        |
| 4.     | ASBAL              |
| 5.     | ABIDA A A          |
| 6.     | ANAMIKA T S        |
| 7.     | ASNA ANSHAD        |
| 8.     | FARSANA M R        |
| 9.     | MEKHANA C J        |
| 10.    | MUMTHAS K M        |
| 11.    | MUSLIHA NASRIN E M |
| 12.    | NAHLA NASARIN K N  |
| 13.    | NANDANA HARIDAS    |
| 14.    | RISHIKA K J        |
| 15.    | SAFARIYA P S       |
| 16.    | AMITH C A          |
| 17.    | MOHAMED SHAFI P M  |
| 18.    | AMAL SHIFANA K A   |
| 19.    | AMINA K R          |
| 20.    | ANCY VINODHA N A   |
| 21.    | ANJANA K K         |
| 22.    | ASWATHYDAS V D