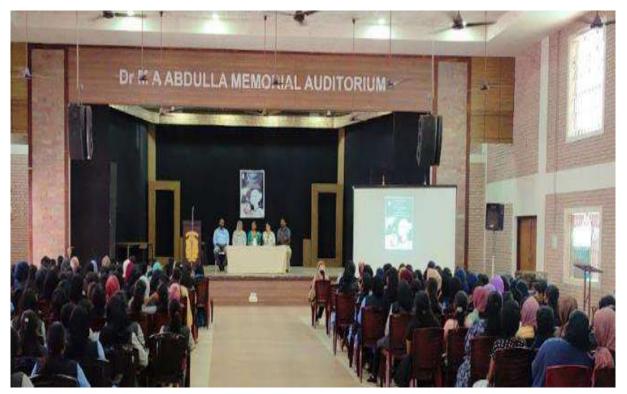

#### Report of the Program:

The World Mother Tongue Day Seminar, titled "Wakinte Kanal Vazhikal," was conducted on February 21, 2023, by the Department of Malayalam. The event began with the inaugural address and seminar talk by the distinguished Malayalam writer, Sri Francis Norona. Dr. Biju A, Principal of MES Asmabi College, presided over the seminar, and other esteemed speakers, including Dr. Jaisy David, Dr. K. P. Sumedhan, Dr. Sanand Sadanandhakumar, and Smt. Liji T, delivered talks on various aspects of the Malayalam language and culture.