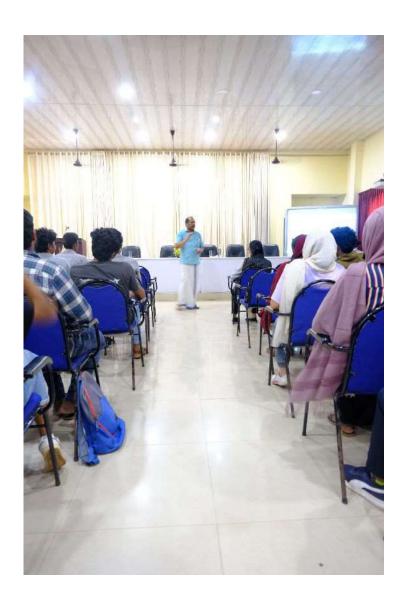

The department selected Ward 1 of SN Puram Panchayat as beneficiaries. Though the training program was conducted on 28<sup>th</sup> February, on 27<sup>th</sup> February 2023, our students conducted a survey and give awareness about the online services that a normal citizen can be done comfortable from their home using a mobile device. They also welcomed the residents to the training program.

The program started by 10.30 AM at Vekkode Semskarika Nilayam, Kolanippadi. Around 40 participants were present.

Ms Jabin T H (Coordinator and Head of the Department Computer Application) welcomed the gathering. During the welcome speech, she gave a brief about the need of program and introduced the students who will be taking today's classes.

Principal Dr. A Biju conveyed his best wishes to the program. Dr. K P Sumedhan (Director, Self-financing Courses) delivered felicitations.

The program was inaugurated by Smt. Prakasini Mullasserry (Ward Member). She took a keen interest in conducting the program in her ward and helped us a lot for the success.

Then one of our Final Year BCA student Aswin M Menon lead the training program by demonstrating different payment methods, for applying online certificate to LSGD, payment of building Tax etc.

After a detailed and dynamic presentation, the resource person interacted with the participants for one hour. The interaction session was very effective. Students and faculties from the department helped the participants to try different services through their own mobile devices.