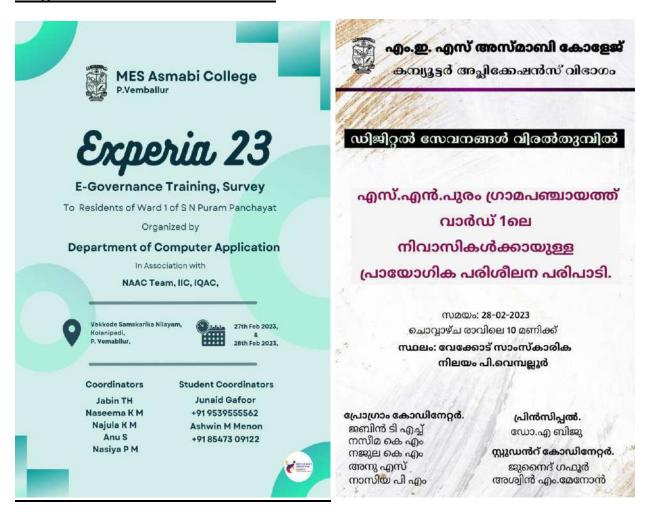

# ACADEMIC REPORT OF "EXPERIA-23" E-Governance Training and Survey

(Best Practice 1 - Experiential Learning through Community Intervention)

Organized in Association with

IIC, MES Asmabi College, P Vemballur

The department selected Ward 1 of SN Puram Panchayat as beneficiaries. Though the training program was conducted on 28<sup>th</sup> February, on 27<sup>th</sup> February 2023, our students conducted a survey and give awareness about the online services that a normal citizen can be done comfortable from their home using a mobile device. They also welcomed the residents to the training program.

The program started by 10.30 AM at Vekkode Semskarika Nilayam, Kolanippadi. Around 40 participants were present.

Ms Jabin T H (Coordinator and Head of the Department Computer Application) welcomed the gathering. During the welcome speech, she gave a brief about the need of program and introduced the students who will be taking today's classes.

# **Programme Brochure and Photos**