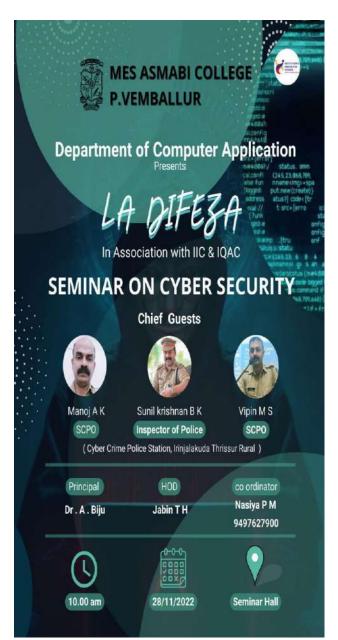

o 12. 30 PM):

Resource Person Sri. T M Kashyapan ,Sri Manoj A K, Sri.Neshru H.B gave a briefing about cyber security issues in daily life ,Experience in their cyber crime police life.they gave a good awareness about identity theft and cyber attack.they made a effective interactive session with students and teachers.Namsad and Junaid Gafoor, II yr. students and Mohammed Nazim , I Yr. student delivered verbal feedback.

### **Outcome:**

- The participants got an idea about the current cyber security issues and how to use mobile phone, internet, social medias in genuin.
- Awareness on identity theft and Cyber Attack.
- Understand the prevention methods of Cyber attacks.

-----

Sd/ -

Coordinator.:

Nasiya PM Assistant Professor Department of Computer Application

Countersigned: Principal









### **LIST OF PARTICIPANTS**:

|                   | Seminar on cyber Son 28/11/2022 at 10. | Security . 9