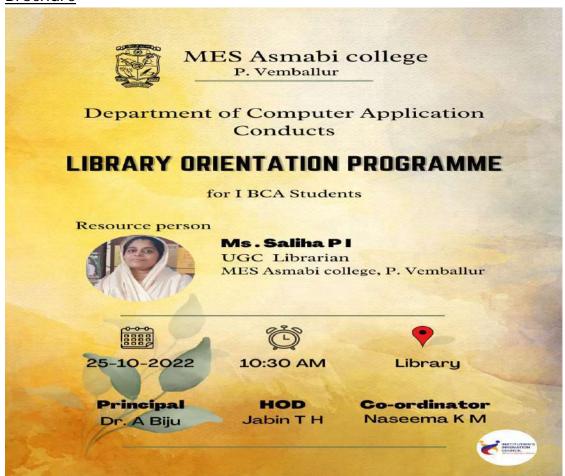

and expresses her concern about emergence of new technology in libraries. Ms. Naseema K.M, Coordinator of the programme has delivered welcome speech and she highlighted the importance of eresources in academic process. There were 48 students participated in the programme. Library orientation programme intended to create awareness as well as acquaint the participants with the e –resources available under INFLIBNET, N- LIST E-resources package. The programme aims to inspire and motivate the participants to upgrade their skills in using

E- resources. The orientation programme was very informative and appreciated by the participants.

#### OUTCOME

• Students get a crystal clear idea about E- Resources available in the library.

Sd/-

Coordinators:

Countersigned: Principal.

#### Brochure



Photos of the Event



List of the Participants

# Dept. Level Library Odientation. for 18th Years Dept. & Computer Application

| Date: 25    | lolaz   | T                   | ime: 10  | 30 AM.                          |        |
|-------------|---------|---------------------|----------|---------------------------------|--------|
| Venue:      | 48 x 44 | car Class Room      |          | 1                               |        |
| F 7 15 11 1 |         | 7 ( )               | Museum M | - 14                            |        |
| SMO.        | Rulle   | Nane                | Class    | Phre.                           | Seg.   |
| 1           | 27      | JIHASALT P'S        | BUD      | 7034990497                      | 40     |
| 2337        | 17-05   | MUHAMMED ASLAM      | BCA