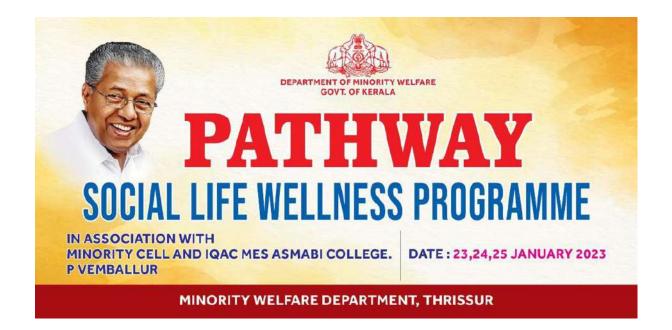

cal dealings. The first session cleared the many doubts that they had about their relationships and convinced them about their need to avoid toxicity in relationships. The second session naturally imbibed in them the necessity of warmth of parenting and so aroused their real interest.



On 21/01/23, the day 's First session was led by Smt. Faseela on the topic "Parenting and Sex Education" This session cleared the many doubts that they had about their relationships and convinced them about their need to avoid toxicity in relationships. And naturally imbibed in them the necessity of warmth of parenting and so aroused their real interest. Next session was handled by Soumya on the topic of "In law relationship and Conflict management". Each of them handled their sessions for three hours.







### DEPARTMENT OF MINORITY WELFARE, GOVERNMENT OF KERALA, THRISSUR DISTRICT

# MINORITY CELL & IQAC MES ASMABI COLLEGE, P. VEMBALLUR jointly conduct

# PATHWAY

SOCIAL LIFE WELLNESS PROGRAMME

January 19,20,21,23,24,25 VENUE: SEMINAR HALL

#### **INAUGURATION:**



E. T TAISON MASTER (MLA KAIPAMANGALAM)

DR.A.BIJU Principal

(MES ASMABI COLLEGE)

DR.MB HAMZA

Principal
(CCMY KODUNGALLUR)

## MES ASMABI COLLEGE

Report

Pathway Social Wellness Program me 2022-2023

Batch No - II

The **Second batch** of Pathway Social Wellness Program me any began on 19/01/2023 in the college. The First session was led by Smt Faseela on the Topic "Introduction Marriage for wellness". Second session was taken by Rafi with the topic "Effective Communication" .The participant's feedback reinforced the spir