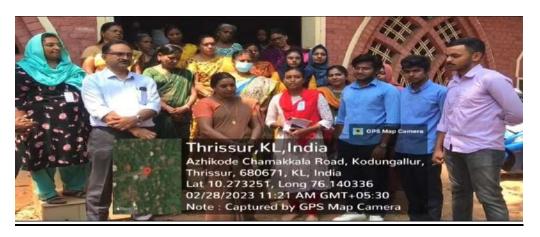

The department selected Ward 1 of SN Puram Panchayat as beneficiaries. Though the training program was conducted on 28<sup>th</sup> February, on 27<sup>th</sup> February 2023, our students conducted a survey and give awareness about the online services that a normal citizen can be done comfortable from their home using a mobile device. They also welcomed the residents to the training program.

The program started by 10.30 AM at Vekkode Semskarika Nilayam, Kolanippadi. Around 40 participants were present.

Ms Jabin T H (Coordinator and Head of the Department Computer Application) welcomed the gathering. During the welcome speech, she gave a brief about the need of program and introduced the students who will be taking today's classes.

Then one of our Final Year BCA student Aswin M Menon lead the training program by demonstrating different payment methods, for applying online certificate to LSGD, payment of building Tax etc.

After a detailed and dynamic presentation, the resource person interacted with the participants for one hour. The interaction session was very effective. Students and faculties from the department helped the participants to try different services through their own mobile devices.