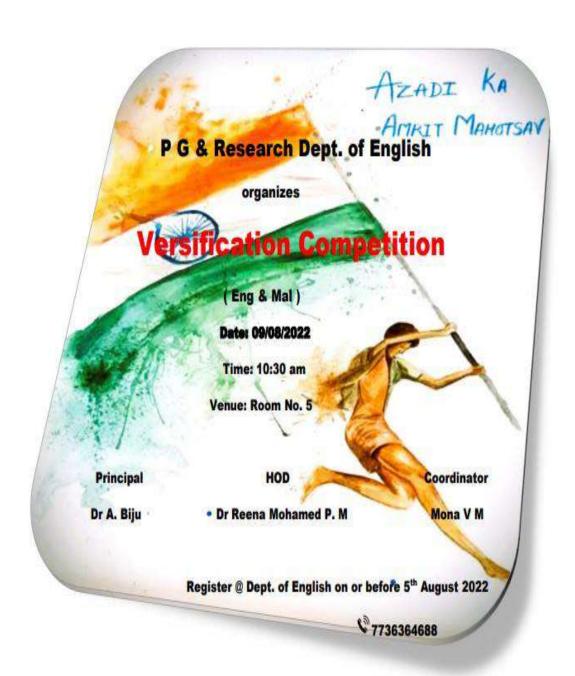

of Azadi ka Amrit Mahotsav, which was organized by the college in the college auditorium on Friday, August 12, 2022.

# **Program Outcomes:**

The competition encouraged students to explore their creativity and express their feelings about their homeland through poetry and it helped to Recognize and reward the outstanding poetic talents of the participants. The program was a contribution to the celebration of Azadi ka Amrit Mahotsav by fostering artistic expression.

#### **Feedback and Evaluation:**

The Versification Competition received positive feedback from both participants and the audience. It was noted that the event successfully encouraged artistic expression and allowed students to share their deep sentiments about their motherland through the medium of poetry.

# **Brochure**



# **Photo of the Event**



**List of PArticipants** 

# PG & Research Department of English

# Azadi ka Amrit Mahotsav

# **Versification Competition**

# List of Participants

(Malayalam & English)

# 2022-23

| Chess<br>NO. | Name                   | Department                    | Language |
|--------------|------------------------|-------------------------------|----------|
| 456          | Muhammed Akthar P<br>A | BCom Finance, 3rd yr          | MAL      |
| 457          | Munavar Fairooz        | BCom Finance, 3rd yr          | MAL      |
| 458          | Anwar                  | BCom CA, 3rd yr               | MAL      |
| 459          | Fathima Farsana        | BCom CA, 3rd yr               | MAL      |
| 460          | Naeema                 | BCom CA, 3rd yr               | EN