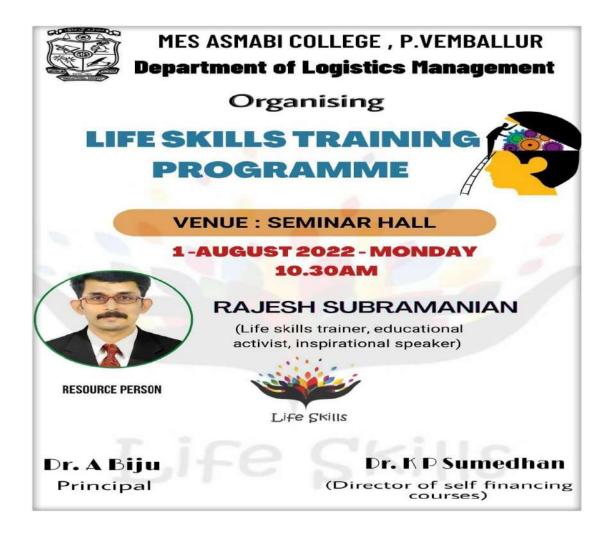

# **Life Skills Training Program**

**Title of the Program**: Life Skills Training Programme

Name of the Coordinator : Dr. K P Sumendran

( Director of self-financing courses)

**Organizing Department/Cell: Department of Logistic Management** 

Date of the Programme : 1st August 2022

**Number of Participants** : 112

Resource Person/s : Mr. Rajesh Subramanian (Life Skills Trainer, Educational

**Activist, Inspirational Speaker**)

# **Program Objectives:**

The program aimed to promote confidence and well-being in young people and to impart communication life skills that facilitate better interaction with the outside world and improved relationships with family and friends.

Dr. Reena Mohammed, Vice-Principal of MES Asmabi College, inaugurated the function. The resource person for the program was Mr. Rajesh Subramanian, a life skills trainer, educational activist, and inspirational speaker. A total of 112 participants attended, including 109 students and 3 faculty members.