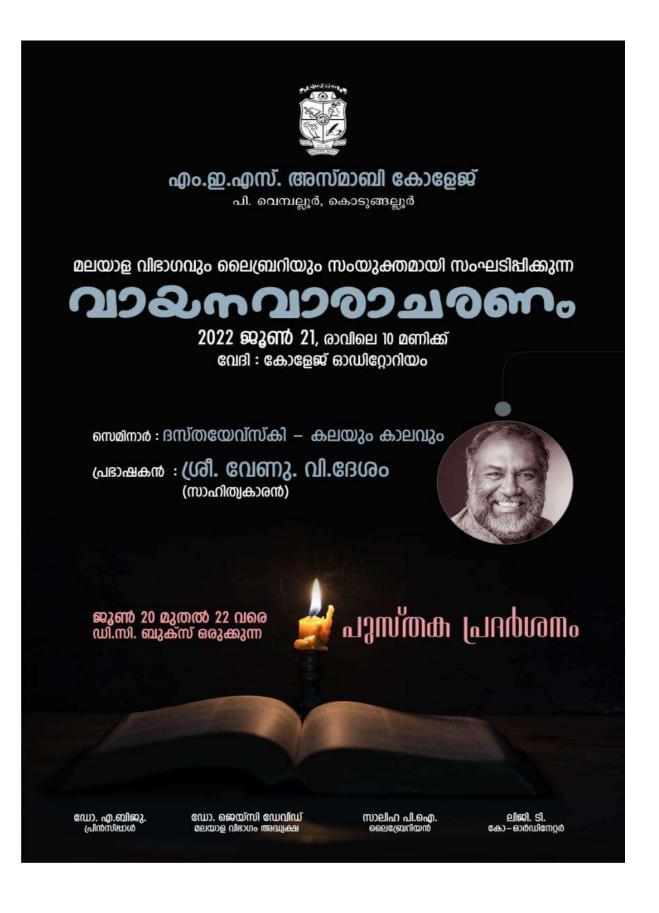

# World mother tongue day report 22-23

Title of the Program: World Mother Tongue Day Seminar - "Wakinte Kanal Vazhikal"

Name of the Coordinator: Dr. Jaisy David

Organizing Department/Cell: Department of Malayalam

Date of the Program: February 21, 2023

Number of Participants: 53

Resource Person/s:

1. Renowned Malayalam Writer, Sri Francis Norona

#### Report of the Program:

The World Mother Tongue Day Seminar, titled "Wakinte Kanal Vazhikal," was conducted on February 21, 2023, by the Department of Malayalam. The event began with the inaugural address and seminar talk by the distinguished Malayalam writer, Sri Francis Norona. Dr. Biju A, Principal of MES Asmabi College, presided over the seminar, and other esteemed speakers, including Dr. Jaisy David, Dr. K. P. Sumedhan, Dr. Sanand Sadanandhakumar, and Smt. Liji T, delivered talks on various aspects of the Malayalam language and culture.