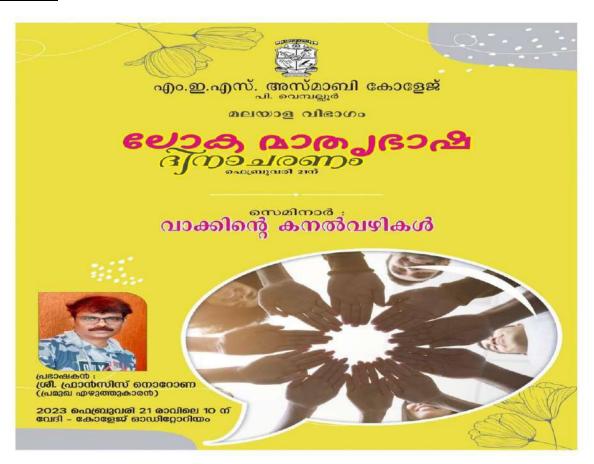

# World mother tongue day report 22-23

Title of the Program: World Mother Tongue Day Seminar - "Wakinte Kanal Vazhikal"

Name of the Coordinator: Dr. Jaisy David

Organizing Department/Cell: Department of Malayalam

Date of the Program: February 21, 2023

Number of Participants: 53

Resource Person/s:

1. Renowned Malayalam Writer, Sri Francis Norona

#### Report of the Program:

The World Mother Tongue Day Seminar, titled "Wakinte Kanal Vazhikal," was conducted on February 21, 2023, by the Department of Malayalam. The event began with the inaugural address and seminar talk by the distinguished Malayalam writer, Sri Francis Norona. Dr. Biju A, Principal of MES Asmabi College, presided over the seminar, and other esteemed speakers, including Dr. Jaisy David, Dr. K. P. Sumedhan, Dr. Sanand Sadanandhakumar, and Smt. Liji T, delivered talks on various aspects of the Malayalam language and culture.