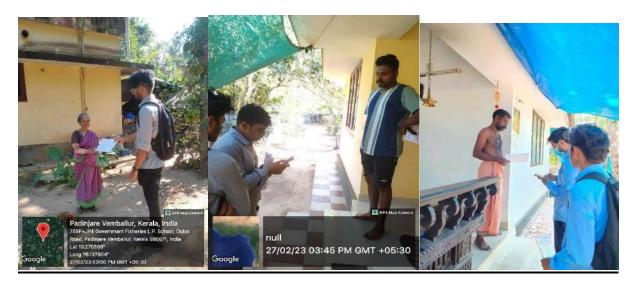

The department selected Ward 1 of SN Puram Panchayat as beneficiaries. Though the training program was conducted on 28<sup>th</sup> February, on 27<sup>th</sup> February 2023, our students conducted a survey and give awareness about the online services that a normal citizen can be done comfortable from their home using a mobile device. They also welcomed the residents to the training program.

The program started by 10.30 AM at Vekkode Semskarika Nilayam, Kolanippadi. Around 40 participants were present.

Ms Jabin T H (Coordinator and Head of the Department Computer Application) welcomed the gathering. During the welcome speech, she gave a brief about the need of program and introduced the students who will be taking today's classes.

Principal Dr. A Biju conveyed his best wishes to the program. Dr. K P Sumedhan (Director, Self-financing Courses) delivered felicitations.

The program was inaugurated by Smt. Prakasini Mullasserry (Ward Member). She took a keen interest in conducting the program in her ward and helped us a lot for the success.

Then one of our Final Year BCA student Aswin M Menon lead the training program by demonstrating different payment methods, for applying online certificate to LSGD, payment of building Tax etc.

After a detailed and dynamic presentation, the resource person interacted with the participants for one hour. The interaction session was very effective. Students and faculties from the department helped the participants to try different services through their own mobile devices.