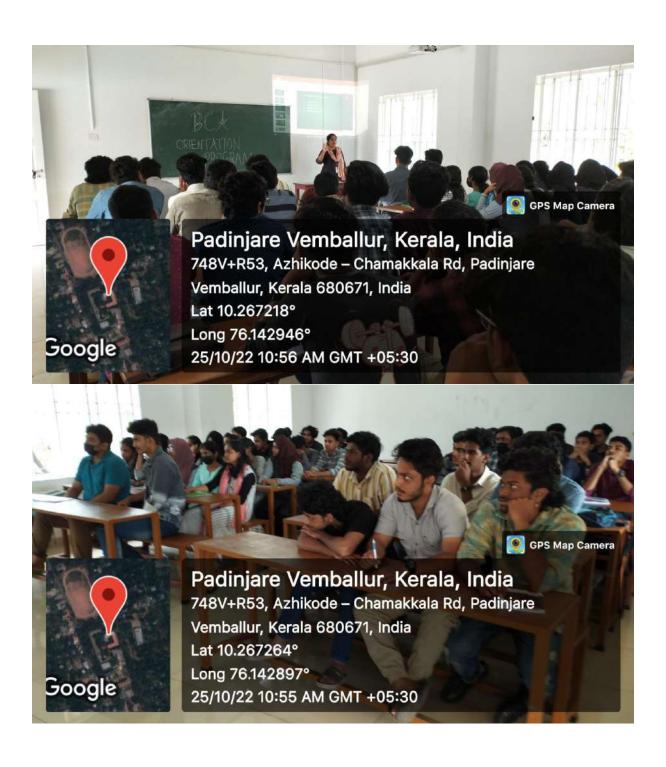

ern about emergence of new technology in libraries. Ms. Naseema K.M, Coordinator of the programme has delivered welcome speech and she highlighted the importance of eresources in academic process. There were 48 students participated in the programme. Library orientation programme intended to create awareness as well as acquaint the participants with the e –resources available under INFLIBNET, N- LIST E-resources package. The programme aims to inspire and motivate the participants to upgrade their skills in using

E- resources. The orientation programme was very informative and appreciated by the participants.

#### OUTCOME

• Students get a crystal clear idea about E- Resources available in the library.

Sd/-

Coordinators:

Countersigned: Principal.

#### Brochure



Photos of the Event



List of the Participants

# Dept. Level Library Odientation. for 18th Years Dept. & Computer Application

| Date: 25    | lolaz   | T                   | ime: 10  | 30 AM.                          |        |
|-------------|---------|---------------------|----------|---------------------------------|--------|
| Venue:      | 48 x 44 | car Class Room      |          | 1                               |        |
| F 7 15 11 1 |         | 7 ( )               | Museum M | - 14                            |        |
| SMO.        | Rulle   | Nane                | Class    | Phre.                           | Seg.   |
| 1           | 27      | JIHASALT P'S        | BUD      | 7034990497                      | 40     |
| 2337        | 17-05   | MUHAMMED ASLAM      | BCA      | 9207590517