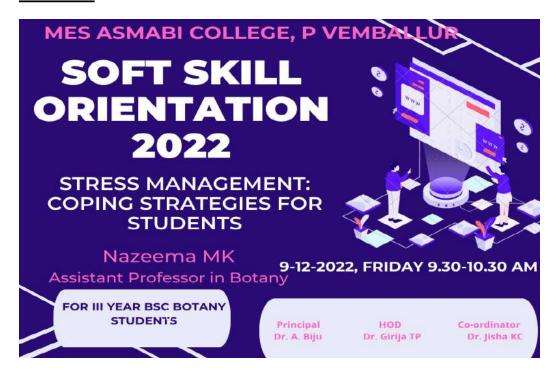

#### **Report of the Programme:**

A skill orientation program was organized for the first-year UG and PG students of Botany on 9th January 2023. The resource person for the program was Lathif Penath, Assistant Professor in the Department of Psychology at MES Asmabi College, P. Vemballur. The session included discussions on essential skills, such as academic writing and language skills, and a detailed presentation on effective time management for examinations. A total of 43 students actively participated in the program, engaging in discussions and learning from the resource person's insights.

# SKILL ORIENTATION PROGRAMME FOR STUDENTS

Resource Person Lathif Penath

Assistant Professor

Department of Psychology

Date: 9-1-2023, Time: 10.30 am, Venue: Seminar Hall

Principal HOD CO-ORDINATOR
Dr. A. Biju Dr. Girija T.P. Dr. Jisha K.C