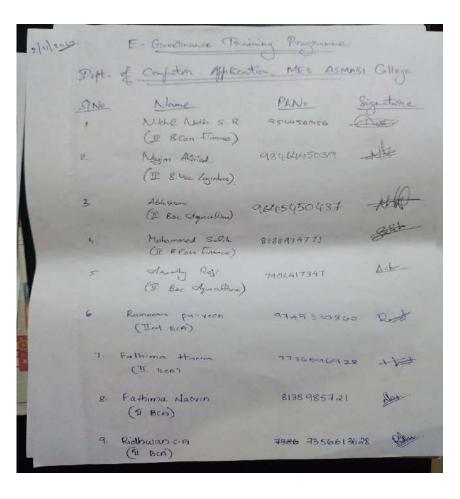

| HIGHLIGHTS:                                                                                        |
|----------------------------------------------------------------------------------------------------|
| Date: 28 <sup>th</sup> February 2023                                                               |
| Time: 10.30 am to 12.30 PM                                                                         |
| Total number of participants: 42 (Students: 5, Faculties:5, Others: 32)                            |
| Resource Persons: Aswin M Menon (Final Year BCA) Aysha Nafrin K A ( " ) Fathimath Sehala P A ( " ) |