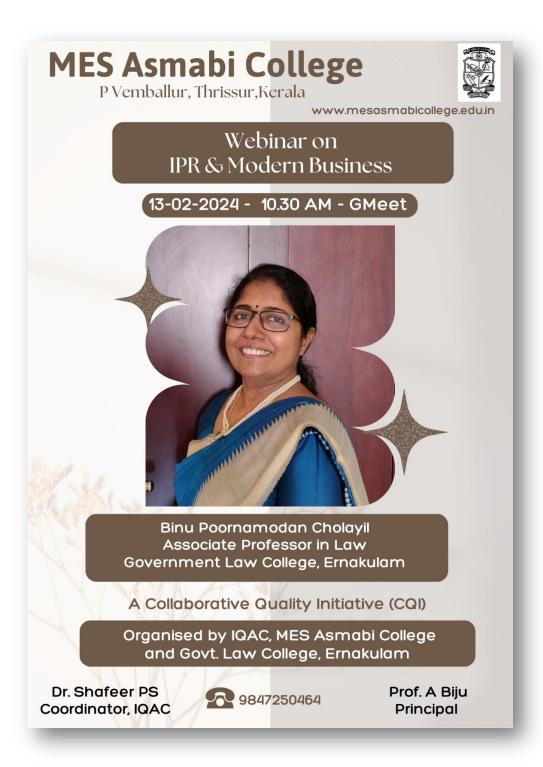

#### PROGRAMME REPORT: WEBINAR ON IPR & MODERN BUSINESS

#### **Event Details**

Title: Webinar on IPR & Modern Business

Date: 13-02-2024

Time: 10:30 AM

Platform: Google Meet

Organized by: IQAC, MES Asmabi College in collaboration with Government Law College,

Ernakulam

#### **Host Institution**

MES Asmabi College

P Vemballur, Thrissur, Kerala

Website: [www.mesasmabicollege.edu.in](http://www.mesasmabicollege.edu.in)

#### **Resource Persons**

- Dr. Shafeer PS

Coordinator, IQAC, MES Asmabi College

- Binu Poornamodan Cholayil

Associate Professor in Law, Government Law College, Ernakulam

#### **Collaborative Quality Initiative (CQI)**

The webinar on "IPR & Modern Business" was organized as part of a Collaborative Quality Initiative (CQI) between IQAC, MES Asmabi College, and Government Law College, Ernakulam.