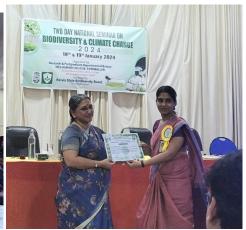

There were participants including post-graduate students and research scholars from various colleges and research institutes. For students, seeing such educational talks given by experts in related fields is a great opportunity. The two-day programme has winded up with the valedictory session. Dr. Reena Mohammed P. M. (Vice Principal) presided over the function and Prof. E.J. Vincent (Retd. Associate Professor in Botany, Christ College & Former KSBB Co-ordinator, Thrissur District) delivered the valedictory address. He appreciated the program coordinator and the entire team for the great initiative and successful execution of the two-day national seminar. Dr. Sumedhan K.P. (Self-financing coordinator, MES Asmabi College) felicitated the program. The event ended with the distribution of certificates to the paper presentation winners and participants. Also, various scholarships for the students were distributed in the programme.