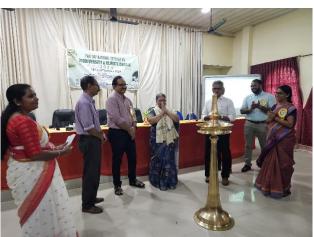

# KERALA STATE BIODIVERSITY BOARD (KSBB), THIRUVANANTHAPURAM

A two-day national seminar on "Biodiversity and Climate Change- 2024" was successfully organized by the Research and Post-graduate Department of Botany, M.E.S. Asmabi College, P. Vemballur, sponsored by Kerala State Biodiversity Board (KSBB), Thiruvananthapuram, on 18th and 19th of January 2024. Dr. Girja T.P. (Head of the Department) welcomed the gathering to the programme in the inaugural session. The Principal, Prof. Dr. A. Biju, presided over the function. The seminar was inaugurated by Prof. Dr. Tessy Paul P. (Retd. Professor & Former HOD, Department of Botany, Christ College (Autonomous), Irinjalakuda). Her inaugural address enlightened the attendees with the theme of the seminar. Dr. K.H. Amitha Bachan, (Asst. Professor) shared an overview of the Department's initiatives for biodiversity and environmental restoration. Adv. Navas Kattakath (Secretory and correspondent, MES Asmabi College) felicitated the programme.