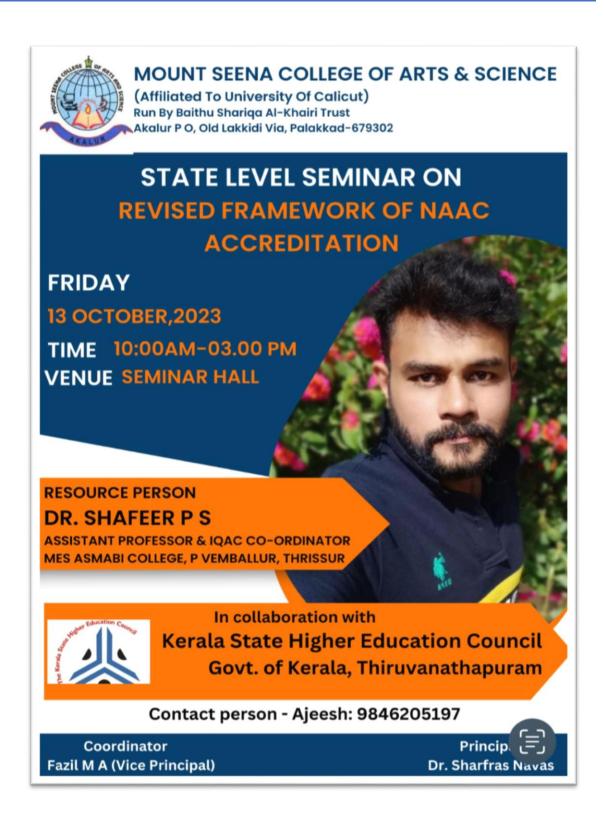

# PROGRAMME REPORT: STATE LEVEL SEMINAR ON REVISED FRAMEWORK OF NAAC ACCREDITATION

#### **Event Details**

Title: State Level Seminar on Revised Framework of NAAC Accreditation

Date: 13th October 2023

Time: 10:00 AM - 03:00 PM

Venue: Seminar Hall, Mount Seena College of Arts & Science

Organized by: Mount Seena Arts and Science College, Akalad, Palakkad

#### Collaborator

- Kerala State Higher Education Council

Government of Kerala, Thiruvanathapuram

#### **Resource Person**

Dr. Shafeer PS

Assistant Professor & IQAC Coordinator, MES Asmabi College, P Vemballur, Thrissur