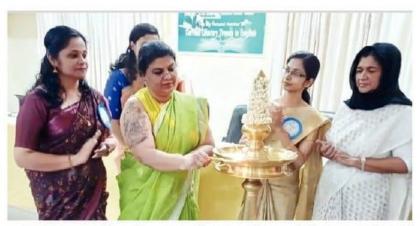

# KERALA STATE BIODIVERSITY BOARD (KSBB), THIRUVANANTHAPURAM

A two-day national seminar on "Biodiversity and Climate Change- 2024" was successfully organized by the Research and Post-graduate Department of Botany, M.E.S. Asmabi College, P. Vemballur, sponsored by Kerala State Biodiversity Board (KSBB), Thiruvananthapuram, on 18th and 19th of January 2024. Dr. Girja T.P. (Head of the Department) welcomed the gathering to the programme in the inaugural session. The Principal, Prof. Dr. A. Biju, presided over the function. The seminar was inaugurated by Prof. Dr. Tessy Paul P. (Retd. Professor & Former HOD, Department of Botany, Christ College (Autonomous), Irinjalakuda). Her inaugural address enlightened the attendees with the theme of the seminar. Dr. K.H. Amitha Bachan, (Asst. Professor) shared an overview of the Department's initiatives for biodiversity and environmental restoration. Adv. Navas Kattakath (Secretory and correspondent, MES Asmabi College) felicitated the programme.