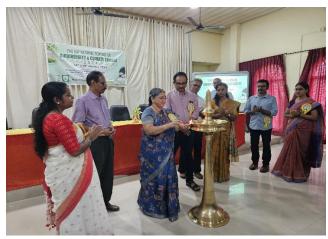

# **DAY 1 - JANUARY 18, 2024 (THURSDAY)**

Registration: 09:00 – 09:30am

**INAUGURATION: 9:45 – 10:30** 

Prayer:

**Welcome**: Dr. Girija T.P (HOD, Department of Botany)

**Presidential address**: Prof. Dr. A. Biju (Principal)

Inaugural address: Prof. Dr. Tessy Paul P (Professor, Rtd. Dept. of Botany, Christ College

(Autonomous), Irinjalakuda)

Biodiversity & Ecorestoration Efforts of the Department: Dr. Amitha Bachan K.H

(AssistantProfessor in Botany and NAAC Coordinator )

**Felicitation**: Mr. Febin Francis (District Coordinator, KSBB)

Adv. Navas Kattakath (Secretory and correspondent, MES Asmabi College)

Sri. Aspin Ashraf (Chairman, MES Asmabi College)

**Vote of Thanks**: Smt. Shaheedha T.M. (Joint Coordinator)