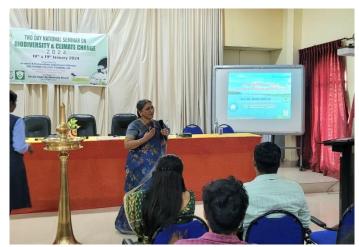

The inaugural function was followed by the technical session by the invited dignitaries. Four technical sessions dealt with varying aspects of the central theme of the seminar were there. The first technical session on "Microalgal diversity of freshwater ecosystem of Kerala" was led by Prof. Dr. Tessy Paul P., who expounded the fundamentals of phycology as well as the significance and function of microalgae in the present scenario of severe pollution which led to the climatic changes. In the second technical session, "Bryophyte diversity with special reference to Marchantials of Western Ghats", Dr. Manju C. Nair (Associate Professor, Dept. of Botany, University of Calicut) made the participants enlightened on the interesting facts and importance of the bryophytes. Also, seven of the participants presented their papers from the theme "taxonomy, ecology and interactions of the lower plant groups". Dr. Geo Joseph (Asst. Professor in Botany, Carmel College, Mala) and Dr. Prajith T. M. (Asst. Professor in Botany, Sree Krishna College, Guruvayur) chaired the session. With these two remarkable lectures and paper presentations, we concluded the first day of the seminar.