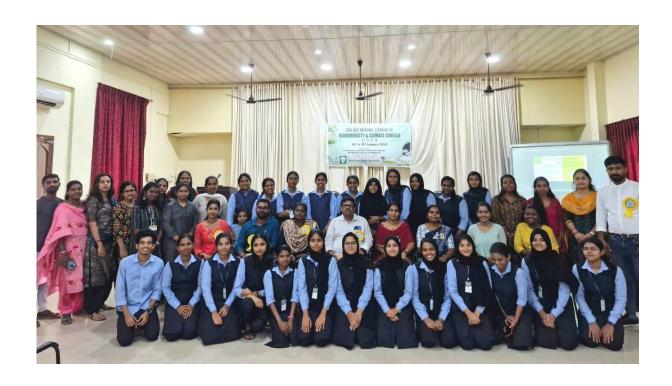

# REPORT OF TWO-DAY NATIONAL SEMINAR ON BIODIVERSITY & CLIMATE CHANGE- 2024

Sponsored by
KERALA STATE BIODIVERSITY BOARD (KSBB),
THIRUVANANTHAPURAM

Organized by
Research & Post Graduate Department of Botany
MES Asmabi College, P. Vemballur

# KERALA STATE BIODIVERSITY BOARD (KSBB), THIRUVANANTHAPURAM

A two-day national seminar on "Biodiversity and Climate Change- 2024" was successfully organized by the Research and Post-graduate Department of Botany, M.E.S. Asmabi College, P. Vemballur, sponsored by Kerala State Biodiversity Board (KSBB), Thiruvananthapuram, on 18th and 19th of January 2024. Dr. Girja T.P. (Head of the Department) welcomed the gathering to the programme in the inaugural session. The Principal, Prof. Dr. A. Biju, presided over the function. The seminar was inaugurated by Prof. Dr. Tessy Paul P. (Retd. Professor & Former HOD, Department of Botany, Christ College (Autonomous), Irinjalakuda). Her inaugural address enlightened the attendees with the theme of the seminar. Dr. K.H. Amitha Bachan, (Asst. Professor) shared an overview of the Department's initiatives for biodiversity and environmental restoration. Adv. Navas Kattakath (Secretory and correspondent, MES Asmabi College) felicitated the programme.