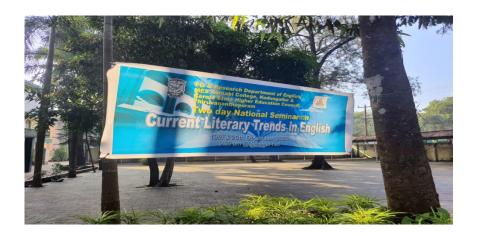

# REPORT OF TWO-DAY NATIONAL SEMINAR ON BIODIVERSITY & CLIMATE CHANGE- 2024

Sponsored by
KERALA STATE BIODIVERSITY BOARD (KSBB),
THIRUVANANTHAPURAM

Organized by
Research & Post Graduate Department of Botany
MES Asmabi College, P. Vemballur

# **BIODIVERSITY & CLIMATE CHANGE- 2024**

# KERALA STATE BIODIVERSITY BOARD (KSBB), THIRUVANANTHAPURAM

A two-day national seminar on "Biodiversity and Climate Change- 2024" was successfully organized by the Research and Post-graduate Department of Botany, M.E.S. Asmabi College, P. Vemballur, sponsored by Kerala State Biodiversity Board (KSBB), Thiruvananthapuram, on 18th and 19th of January 2024. Dr. Girja T.P. (Head of the Department) welcomed the gathering to the programme in the inaugural session. The Principal, Prof. Dr. A. Biju, presided over the function. The seminar was inaugurated by Prof. Dr. Tessy Paul P. (Retd. Professor & Former HOD, Department of Botany, Christ College (Autonomous), Irinjalakuda). Her inaugural address enlightened the attendees with the theme of the seminar. Dr. K.H. Amitha Bachan, (Asst. Professor) shared an overview of the Department's initiatives for biodiversity and environmental restoration. Adv. Navas Kattakath (Secretory and correspondent, MES Asmabi College) felicitated the programme.