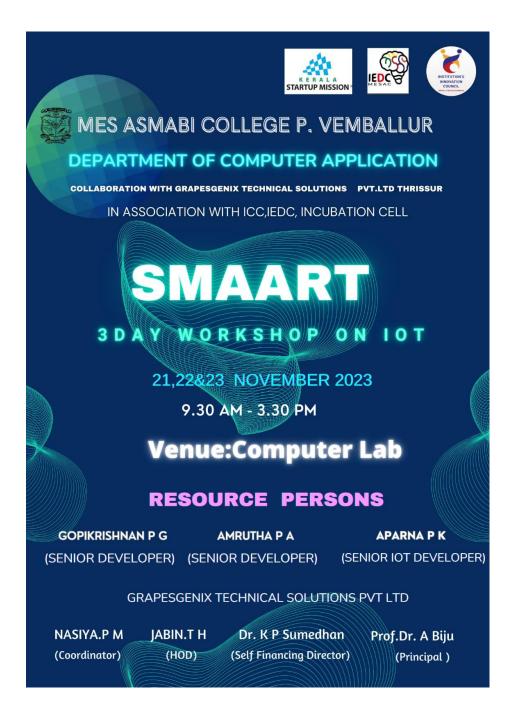

# PROGRAMME REPORT: WEBINAR ON NAAC ACCREDITATION THROUGH EFFECTIVE DOCUMENTATION

#### **Event Details**

Title: NAAC Accreditation Through Effective Documentation

Date: Thursday, 28 September 2023

Time: 7:00 PM

Mode: Webinar

Organized by: PG Department of Commerce & IOAC, Cooperative Arts and Science College,

Madayi (Govt. Aided, UGC Recognized, and Affiliated to Kannur University)

In Collaboration with: IQAC & Research Department of Commerce, MES Asmabi College, P

Vemballur, Kodungallur, Thrissur

#### **Resource Person**

Speaker: Dr. Shafeer P S, Assistant Professor & IQAC Coordinator, MES Asmabi College