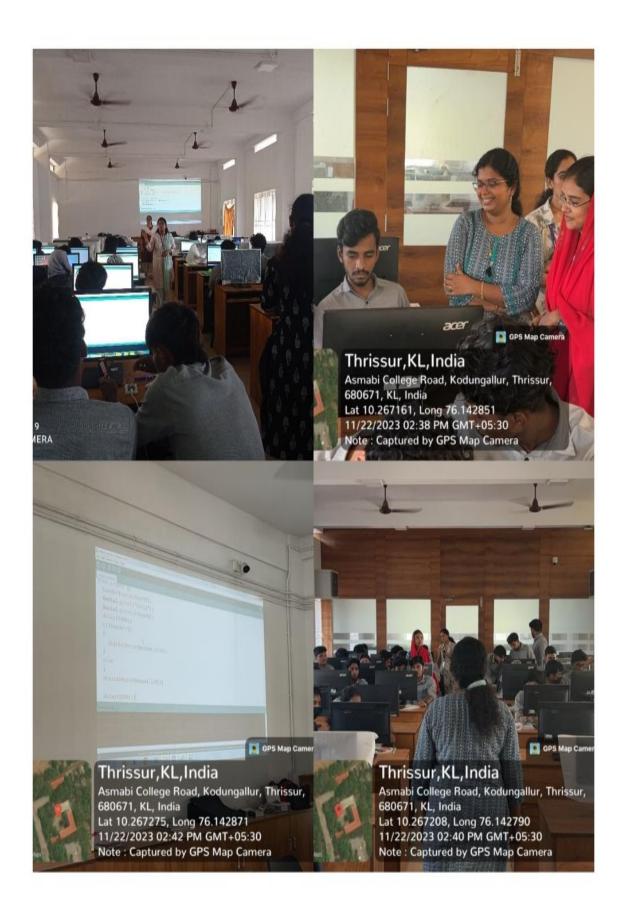

#### WORKSHOP REPORT: DATA ANALYTICS IN LEGAL RESEARCH

#### **Event Details**

Title: Workshop on Data Analytics in Legal Research

Date: 22nd April

Time: 10:30 AM - 12:30 PM

Venue: Mini Seminar Hall, Government Law College, Ernakulam

#### Organizers

- IQAC, Government Law College, Ernakulam

- IQAC, MES Asmabi College, Kodungallur

#### **Resource Person**

Dr. Shafeer PS

Assistant Professor, MES Asmabi College, Kodungallur