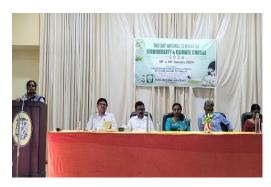

# REPORT OF TWO-DAY NATIONAL SEMINAR ON BIODIVERSITY & CLIMATE CHANGE- 2024

Sponsored by
KERALA STATE BIODIVERSITY BOARD (KSBB),
THIRUVANANTHAPURAM

Organized by
Research & Post Graduate Department of Botany
MES Asmabi College, P. Vemballur

# KERALA STATE BIODIVERSITY BOARD (KSBB), THIRUVANANTHAPURAM

A two-day national seminar on "Biodiversity and Climate Change- 2024" was successfully organized by the Research and Post-graduate Department of Botany, M.E.S. Asmabi College, P. Vemballur, sponsored by Kerala State Biodiversity Board (KSBB), Thiruvananthapuram, on 18th and 19th of January 2024. Dr. Girja T.P. (Head of the Department) welcomed the gathering to the programme in the inaugural session. The Principal, Prof. Dr. A. Biju, presided over the function. The seminar was inaugurated by Prof. Dr. Tessy Paul P. (Retd. Professor & Former HOD, Department of Botany, Christ College (Autonomous), Irinjalakuda). Her inaugural address enlightened the attendees with the theme of the seminar. Dr. K.H. Amitha Bachan, (Asst. Professor) shared an overview of the Department's initiatives for biodiversity and environmental restoration. Adv. Navas Kattakath (Secretory and correspondent, MES Asmabi College) felicitated the programme.