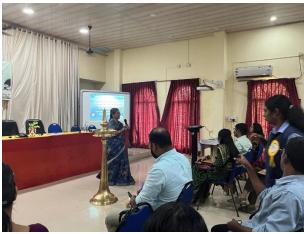

# KERALA STATE BIODIVERSITY BOARD (KSBB), THIRUVANANTHAPURAM

A two-day national seminar on "Biodiversity and Climate Change- 2024" was successfully organized by the Research and Post-graduate Department of Botany, M.E.S. Asmabi College, P. Vemballur, sponsored by Kerala State Biodiversity Board (KSBB), Thiruvananthapuram, on 18th and 19th of January 2024. Dr. Girja T.P. (Head of the Department) welcomed the gathering to the programme in the inaugural session. The Principal, Prof. Dr. A. Biju, presided over the function. The seminar was inaugurated by Prof. Dr. Tessy Paul P. (Retd. Professor & Former HOD, Department of Botany, Christ College (Autonomous), Irinjalakuda). Her inaugural address enlightened the attendees with the theme of the seminar. Dr. K.H. Amitha Bachan, (Asst. Professor) shared an overview of the Department's initiatives for biodiversity and environmental restoration. Adv. Navas Kattakath (Secretory and correspondent, MES Asmabi College) felicitated the programme.