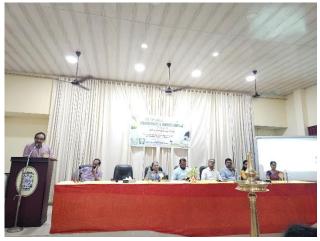

# KERALA STATE BIODIVERSITY BOARD (KSBB), THIRUVANANTHAPURAM

A two-day national seminar on "Biodiversity and Climate Change- 2024" was successfully organized by the Research and Post-graduate Department of Botany, M.E.S. Asmabi College, P. Vemballur, sponsored by Kerala State Biodiversity Board (KSBB), Thiruvananthapuram, on 18th and 19th of January 2024. Dr. Girja T.P. (Head of the Department) welcomed the gathering to the programme in the inaugural session. The Principal, Prof. Dr. A. Biju, presided over the function. The seminar was inaugurated by Prof. Dr. Tessy Paul P. (Retd. Professor & Former HOD, Department of Botany, Christ College (Autonomous), Irinjalakuda). Her inaugural address enlightened the attendees with the theme of the seminar. Dr. K.H. Amitha Bachan, (Asst. Professor) shared an overview of the Department's initiatives for biodiversity and environmental restoration. Adv. Navas Kattakath (Secretory and correspondent, MES Asmabi College) felicitated the programme.

The inaugural function was followed by the technical session by the invited dignitaries. Four technical sessions dealt with varying aspects of the central theme of the seminar were there. The first technical session on "Microalgal diversity of freshwater ecosystem of Kerala" was led by Prof. Dr. Tessy Paul P., who expounded the fundamentals of phycology as well as the significance and function of microalgae in the present scenario of severe pollution which led to the climatic changes. In the second technical session, "Bryophyte diversity with special reference to Marchantials of Western Ghats", Dr. Manju C. Nair (Associate Professor, Dept. of Botany, University of Calicut) made the participants enlightened on the interesting facts and importance of the bryophytes. Also, seven of the participants presented their papers from the theme "taxonomy, ecology and interactions of the lower plant groups". Dr. Geo Joseph (Asst. Professor in Botany, Carmel College, Mala) and Dr. Prajith T. M. (Asst. Professor in Botany, Sree Krishna College, Guruvayur) chaired the session. With these two remarkable lectures and paper presentations, we concluded the first day of the seminar.