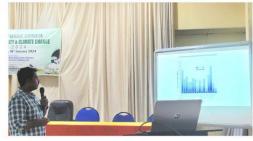

#### ANALYSIS AND REPORT

H.0: There is no significant difference between students' skills before joining and after completing the various programmes offered by the MES Asmabi college

Table showing Paired sample T test for significant difference between students' skills before joining and after completing various programmes offered by the MES Asmabi college

#### **Paired Samples Statistics**

| Factors of Programme Outcome   | Period | Mean | Std.<br>Deviation | Gap  | T value | P value (Sig.) |
|--------------------------------|--------|------|-------------------|------|---------|----------------|
| Employability Skills           | Before | 3.48 | 0.878             | 0.31 | -6.11   | <0.001**       |
|                                | After  | 3.79 | 0.838             |      |         |                |
| Communication Skills           | Before | 3.65 | 0.845             | 0.34 | -6.16   | <0.001**       |
|                                | After  | 3.99 | 0.756             |      |         |                |
| Social Interaction and         | Before | 3.89 | 0.861             | 0.19 | -3.39   | <0.001**       |
| Adaptability                   | After  | 4.08 | 0.736             |      |         |                |
| Citizenship behaviour          | Before | 3.85 | 0.772             | 0.23 | -5.17   | <0.001**       |
|                                | After  | 4.08 | 0.701             |      |         |                |
| Moral and Ethics               | Before | 3.86 | 0.729             | 0.19 | -4.43   | <0.001**       |
|                                | After  | 4.05 | 0.721             |      |         |                |
| Consciousness of               | Before | 3.91 | 0.746             | 0.14 | -3.01   | <0.001**       |
| environment and sustainability | After  | 4.05 | 0.742             |      |         |                |
| Attitude towards               | Before | 3.91 | 0.789             | 0.13 | -3.95   | <0.001**       |
| lifelong learning              | After  | 4.11 | 0.782             |      |         |                |
| Social responsibility          | Before | 3.94 | 0.791             | 0.18 | -3.43   | <0.001**       |
|                                | After  | 4.12 | 0.769             |      |         |                |
| Critical Thinking              | Before | 3.79 | 0.778             | 0.26 | -5.37   | <0.001**       |
|                                | After  | 4.05 | 0.782             |      |         |                |
| Self-Direction                 | Before | 3.86 | 0.803             | 0.30 | 5.63    | <0.001**       |
|                                | After  | 4.16 | 0.756             |      |         |                |