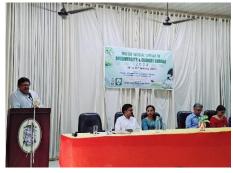

# KERALA STATE BIODIVERSITY BOARD (KSBB), THIRUVANANTHAPURAM

A two-day national seminar on "Biodiversity and Climate Change- 2024" was successfully organized by the Research and Post-graduate Department of Botany, M.E.S. Asmabi College, P. Vemballur, sponsored by Kerala State Biodiversity Board (KSBB), Thiruvananthapuram, on 18th and 19th of January 2024. Dr. Girja T.P. (Head of the Department) welcomed the gathering to the programme in the inaugural session. The Principal, Prof. Dr. A. Biju, presided over the function. The seminar was inaugurated by Prof. Dr. Tessy Paul P. (Retd. Professor & Former HOD, Department of Botany, Christ College (Autonomous), Irinjalakuda). Her inaugural address enlightened the attendees with the theme of the seminar. Dr. K.H. Amitha Bachan, (Asst. Professor) shared an overview of the Department's initiatives for biodiversity and environmental restoration. Adv. Navas Kattakath (Secretory and correspondent, MES Asmabi College) felicitated the programme.

The inaugural function was followed by the technical session by the invited dignitaries. Four technical sessions dealt with varying aspects of the central theme of the seminar were there. The first technical session on "Microalgal diversity of freshwater ecosystem of Kerala" was led by Prof. Dr. Tessy Paul P., who expounded the fundamentals of phycology as well as the significance and function of microalgae in the present scenario of severe pollution which led to the climatic changes. In the second technical session, "Bryophyte diversity with special reference to Marchantials of Western Ghats", Dr. Manju C. Nair (Associate Professor, Dept. of Botany, University of Calicut) made the participants enlightened on the interesting facts and importance of the bryophytes. Also, seven of the participants presented their papers from the theme "taxonomy, ecology and interactions of the lower plant groups". Dr. Geo Joseph (Asst. Professor in Botany, Carmel College, Mala) and Dr. Prajith T. M. (Asst. Professor in Botany, Sree Krishna College, Guruvayur) chaired the session. With these two remarkable lectures and paper presentations, we concluded the first day of the seminar.