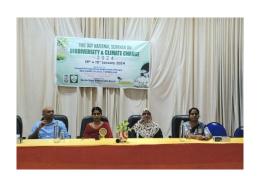

# REPORT OF TWO-DAY NATIONAL SEMINAR ON BIODIVERSITY & CLIMATE CHANGE- 2024

Sponsored by
KERALA STATE BIODIVERSITY BOARD (KSBB),
THIRUVANANTHAPURAM

Organized by
Research & Post Graduate Department of Botany
MES Asmabi College, P. Vemballur

# KERALA STATE BIODIVERSITY BOARD (KSBB), THIRUVANANTHAPURAM

A two-day national seminar on "Biodiversity and Climate Change- 2024" was successfully organized by the Research and Post-graduate Department of Botany, M.E.S. Asmabi College, P. Vemballur, sponsored by Kerala State Biodiversity Board (KSBB), Thiruvananthapuram, on 18th and 19th of January 2024. Dr. Girja T.P. (Head of the Department) welcomed the gathering to the programme in the inaugural session. The Principal, Prof. Dr. A. Biju, presided over the function. The seminar was inaugurated by Prof. Dr. Tessy Paul P. (Retd. Professor & Former HOD, Department of Botany, Christ College (Autonomous), Irinjalakuda). Her inaugural address enlightened the attendees with the theme of the seminar. Dr. K.H. Amitha Bachan, (Asst. Professor) shared an overview of the Department's initiatives for biodiversity and environmental restoration. Adv. Navas Kattakath (Secretory and correspondent, MES Asmabi College) felicitated the programme.