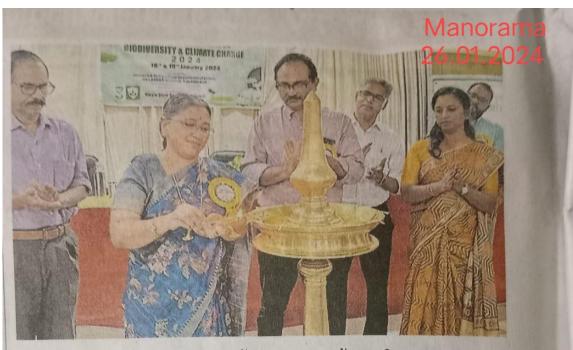

# KERALA STATE BIODIVERSITY BOARD (KSBB), THIRUVANANTHAPURAM

A two-day national seminar on "Biodiversity and Climate Change- 2024" was successfully organized by the Research and Post-graduate Department of Botany, M.E.S. Asmabi College, P. Vemballur, sponsored by Kerala State Biodiversity Board (KSBB), Thiruvananthapuram, on 18th and 19th of January 2024. Dr. Girja T.P. (Head of the Department) welcomed the gathering to the programme in the inaugural session. The Principal, Prof. Dr. A. Biju, presided over the function. The seminar was inaugurated by Prof. Dr. Tessy Paul P. (Retd. Professor & Former HOD, Department of Botany, Christ College (Autonomous), Irinjalakuda). Her inaugural address enlightened the attendees with the theme of the seminar. Dr. K.H. Amitha Bachan, (Asst. Professor) shared an overview of the Department's initiatives for biodiversity and environmental restoration. Adv. Navas Kattakath (Secretory and correspondent, MES Asmabi College) felicitated the programme.