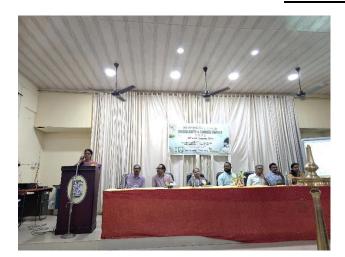

# KERALA STATE BIODIVERSITY BOARD (KSBB), THIRUVANANTHAPURAM

A two-day national seminar on "Biodiversity and Climate Change- 2024" was successfully organized by the Research and Post-graduate Department of Botany, M.E.S. Asmabi College, P. Vemballur, sponsored by Kerala State Biodiversity Board (KSBB), Thiruvananthapuram, on 18th and 19th of January 2024. Dr. Girja T.P. (Head of the Department) welcomed the gathering to the programme in the inaugural session. The Principal, Prof. Dr. A. Biju, presided over the function. The seminar was inaugurated by Prof. Dr. Tessy Paul P. (Retd. Professor & Former HOD, Department of Botany, Christ College (Autonomous), Irinjalakuda). Her inaugural address enlightened the attendees with the theme of the seminar. Dr. K.H. Amitha Bachan, (Asst. Professor) shared an overview of the Department's initiatives for biodiversity and environmental restoration. Adv. Navas Kattakath (Secretory and correspondent, MES Asmabi College) felicitated the programme.

The inaugural function was followed by the technical session by the invited dignitaries. Four technical sessions dealt with varying aspects of the central theme of the seminar were there. The first technical session on "Microalgal diversity of freshwater ecosystem of Kerala" was led by Prof. Dr. Tessy Paul P., who expounded the fundamentals of phycology as well as the significance and function of microalgae in the present scenario of severe pollution which led to the climatic changes. In the second technical session, "Bryophyte diversity with special reference to Marchantials of Western Ghats", Dr. Manju C. Nair (Associate Professor, Dept. of Botany, University of Calicut) made the participants enlightened on the interesting facts and importance of the bryophytes. Also, seven of the participants presented their papers from the theme "taxonomy, ecology and interactions of the lower plant groups". Dr. Geo Joseph (Asst. Professor in Botany, Carmel College, Mala) and Dr. Prajith T. M. (Asst. Professor in Botany, Sree Krishna College, Guruvayur) chaired the session. With these two remarkable lectures and paper presentations, we concluded the first day of the seminar.