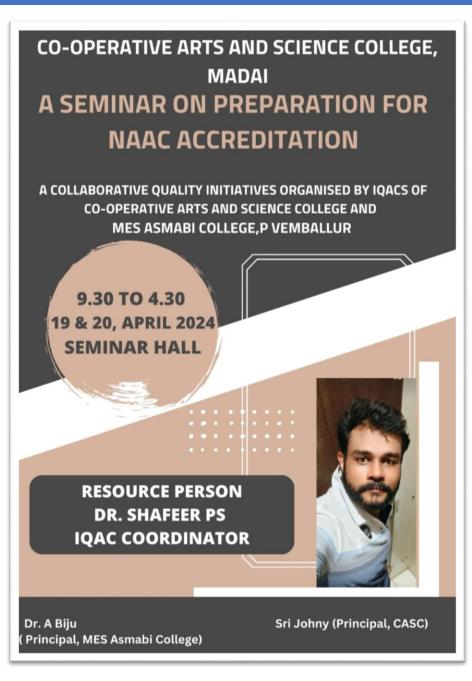

# **SEMINAR REPORT: PREPARATION FOR NAAC ACCREDITATION**

## **Event Details**

Title: Seminar on Preparation for NAAC Accreditation

Dates: 19th & 20th April 2024

Time: 9:30 AM - 4:30 PM

Venue: Seminar Hall, Cooperative Arts and Science College, Madayi

# Organizers

- IQAC, Cooperative Arts and Science College, Madayi

- IQAC, MES Asmabi College, P Vemballur

## **Resource Person**

Dr. Shafeer PS

IQAC Coordinator, MES Asmabi College, P Vemballur

# **Collaborative Quality Initiative (CQI)**

The seminar on Preparation for NAAC Accreditation was organized as a Collaborative Quality Initiative (CQI) between Cooperative Arts and Science College, Madayi, and MES Asmabi College, P Vemballur.