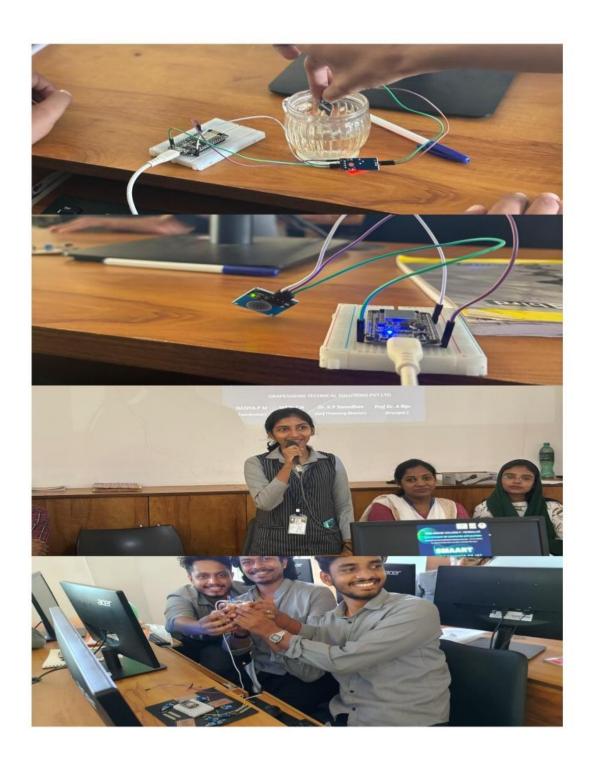

# PROGRAMME REPORT: WEBINAR ON NAAC ACCREDITATION THROUGH EFFECTIVE DOCUMENTATION

#### **Event Details**

Title: NAAC Accreditation Through Effective Documentation

Date: Thursday, 28 September 2023

Time: 7:00 PM

Mode: Webinar

Organized by: PG Department of Commerce & IOAC, Cooperative Arts and Science College,

Madayi (Govt. Aided, UGC Recognized, and Affiliated to Kannur University)

In Collaboration with: IQAC & Research Department of Commerce, MES Asmabi College, P

Vemballur, Kodungallur, Thrissur

#### **Resource Person**

Speaker: Dr. Shafeer P S, Assistant Professor & IQAC Coordinator, MES Asmabi College