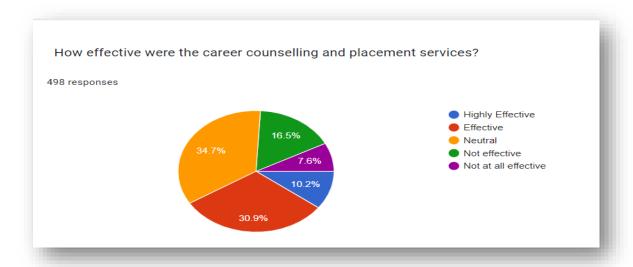

#### 7. Effectiveness of Career Counselling and Placement Services

34.7% of respondents remain neutral regarding their opinion on the career counselling and placement services offered by the college. Meanwhile, 30.9% find them effective, while 16.5% consider them ineffective. Additionally, 10.2% express high satisfaction. Overall, respondents predominantly hold a neutral stance regarding the effectiveness of the career counselling and placement services provided by the college but 30.9% students express better opinion about it.