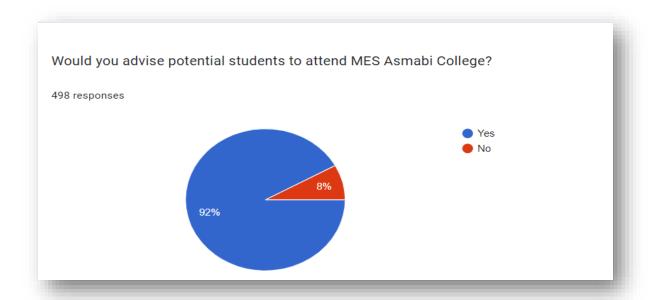

#### 13.Intention to Recommend the College

92% of the respondents recommend the college to the potential students, while the remaining 8% express dissent. Overall, the majority of respondents advise potential students to consider selecting the college.