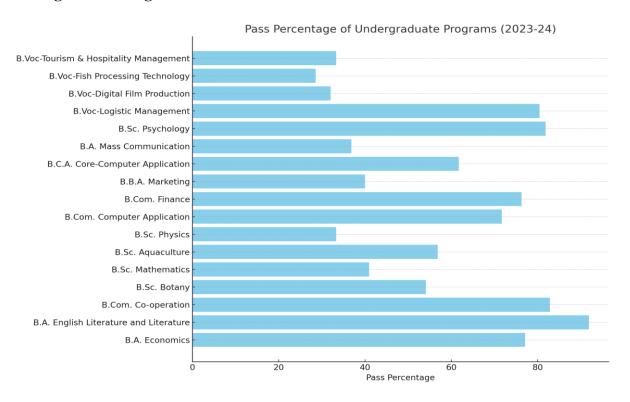

#### **Undergraduate Programs**

| Program<br>Code | Program Name                           | Students<br>Appeared | Students<br>Passed | Pass<br>Percentage |
|-----------------|----------------------------------------|----------------------|--------------------|--------------------|
| BAEC            | B.A. Economics                         | 48                   | 37                 | 77.08%             |
| BAEG            | B.A. English Literature and Literature | 49                   | 45                 | 91.84%             |
| BCCO            | B.Com. Co-operation                    | 64                   | 53                 | 82.81%             |
| BSBT            | B.Sc. Botany                           | 37                   | 20                 | 54.05%             |
| BSMT            | B.Sc. Mathematics                      | 22                   | 9                  | 40.91%             |
| BSAQ            | B.Sc. Aquaculture                      | 44                   | 25                 | 56.82%             |
| BSPH            | B.Sc. Physics                          | 24                   | 8                  | 33.33%             |
| BCCA            | B.Com. Computer Application            | 53                   | 38                 | 71.70%             |
| BCFN            | B.Com. Finance                         | 59                   | 45                 | 76.27%             |
| BBAM            | B.B.A. Marketing                       | 55                   | 22                 | 40.00%             |
| BCAL            | B.C.A. Core-Computer<br>Application    | 47                   | 29                 | 61.70%             |
| BAMC            | B.A. Mass Communication                | 38                   | 14                 | 36.84%             |
| BSPY            | B.Sc. Psychology                       | 44                   | 36                 | 81.82%             |
| BVLM            | B.Voc-Logistic Management              | 46                   | 37                 | 80.43%             |
| BVDF            | B.Voc-Digital Film Production          | 25                   | 8                  | 32.00%             |
| BVFP            | BVFP B.Voc-Fish Processing Technology  |                      | 6                  | 28.57%             |
| BVTH            | B.Voc-Tourism & Hospitality Management | 39                   | 13                 | 33.33%             |

#### • High Pass Percentage:

- o B.A. English Literature and Literature (91.84%)
- o B.Sc. Psychology (81.82%)
- o B.Com. Co-operation (82.81%)
- o B.Voc-Logistic Management (80.43%)

#### • Moderate Pass Percentage:

- o B.A. Economics (77.08%)
- o B.Com. Finance (76.27%)
- o B.Com. Computer Application (71.70%)
- B.C.A. Core-Computer Application (61.70%)

#### • Low Pass Percentage:

- B.Sc. Physics (33.33%)
- o B.Voc-Digital Film Production (32.00%)
- B.Voc-Fish Processing Technology (28.57%)
- o B.Sc. Botany (54.05%)
- o B.Sc. Aquaculture (56.82%)
- o B.Sc. Mathematics (40.91%)
- o B.B.A. Marketing (40.00%)
- B.A. Mass Communication (36.84%)