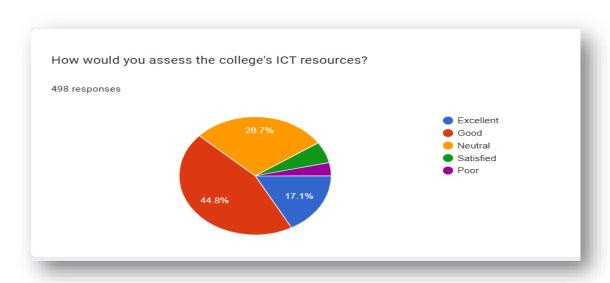

#### 10. ICT resources

48 % of the respondents reported that the college's ICT resources are good, while 17.1% consider them excellent. Meanwhile, 28.7% remain neutral. Overall, the feedback suggests that the ICT resources in the college are considered good.