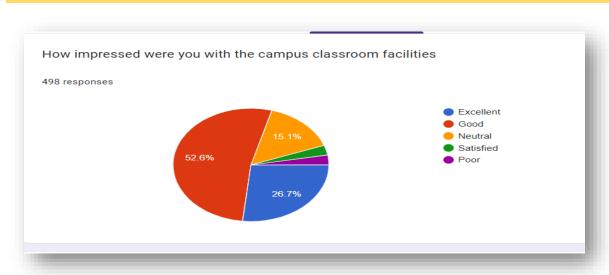

#### **4. Campus Classroom Facilities**

52.6% of respondents acknowledge that the campus classroom facilities are good, with an additional 26.7% rating them as excellent. Another 15.1% remain neutral. Collectively, these responses suggest a positive perception of the campus classroom facilities as being good and they are impressed about it.