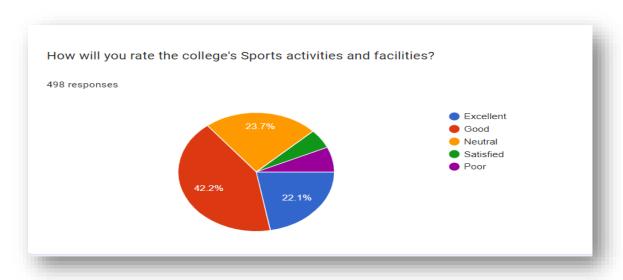

#### 8. Sports Activities and Facilities

42.2% of respondents express good opinion about the college's sports activities and facilities, with an additional 22.1% rating them as excellent. Meanwhile, 23.7% remain neutral. Collectively, these responses suggest that students have good opinion of the college's sports activities and facilities.