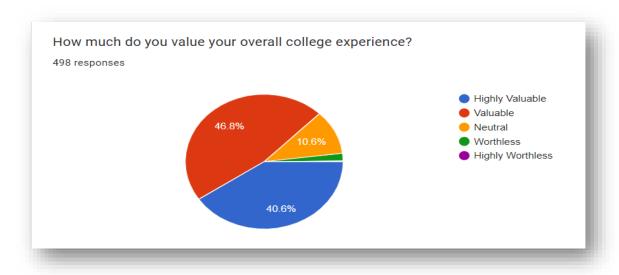

#### 12. Overall Experience in the College

46.8% of respondents perceive their college experience as valuable, with an additional 40.6% considering it highly valuable. Meanwhile, 10.6% remain neutral. Overall, the responses suggest that the respondents find their overall college experience to be valuable.