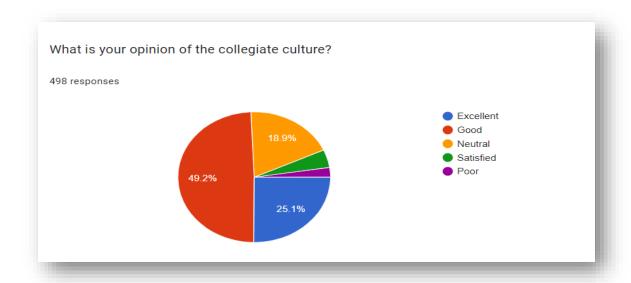

Among the respondents, 49.2% perceive the culture in the college as good, with an additional 25.1% rating it as excellent.18.9% remain neutral. Overall, the collective opinion of the respondents indicates that the culture in the college is considered good.