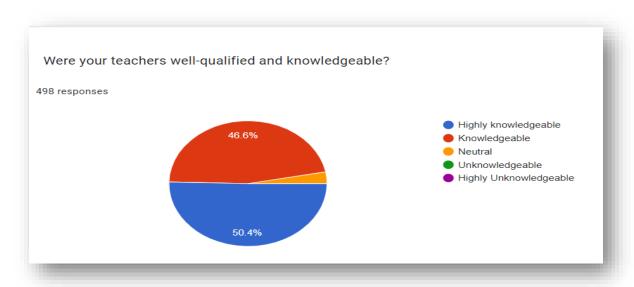

#### 3. Qualification and Knowledge of Teachers

50.4% of the students opined that their teachers are highly knowledgeable, while 46.6% acknowledge their teachers as knowledgeable. Overall it shows that teachers are knowledgeable.