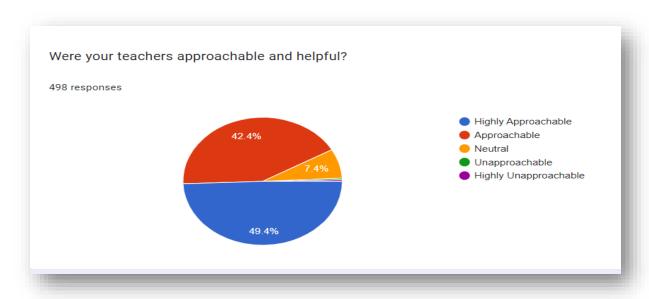

#### 2. Approachable and Helpful Attitude of the Teachers

49.4% of the students state that their teachers are highly approachable, while 42.4% acknowledge their teachers as approachable and helpful. A remaining 7.4% adopt a neutral ified

stance. This comprehensive analysis suggests a prevailing sentiment among students that their teachers are indeed accessible and supportive.