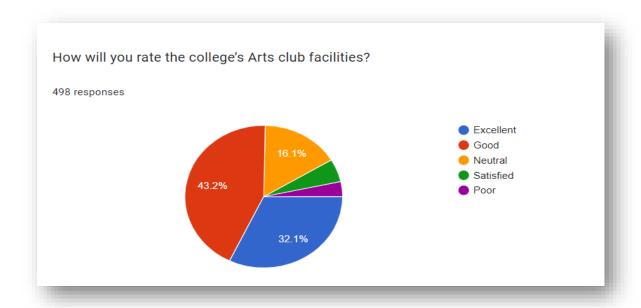

#### 9.Arts Club Facilities

The respondents rate the college's arts club facilities as good (43.2%), with an additional 32.1% rating them as excellent. Meanwhile, 16.1% remain neutral. Overall, the respondents' feedback indicates a positive perception of the college's arts club facilities as being good.