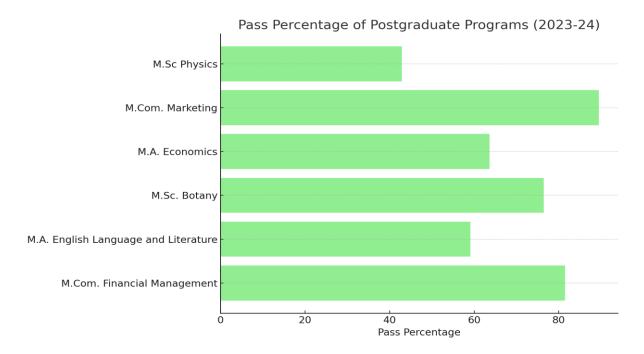

#### **Postgraduate Programs**

| Program<br>Code | Program Name                         | Students<br>Appeared | Students<br>Passed | Pass<br>Percentage |
|-----------------|--------------------------------------|----------------------|--------------------|--------------------|
| MCMF            | M.Com. Financial<br>Management       | 27                   | 22                 | 81.48%             |
| MENG            | M.A. English Language and Literature | 22                   | 13                 | 59.09%             |
| MSBT            | M.Sc. Botany                         | 17                   | 13                 | 76.47%             |
| MAEC            | M.A. Economics                       | 22                   | 14                 | 63.64%             |

| Program<br>Code | Program Name     | Students<br>Appeared | Students<br>Passed | Pass<br>Percentage |
|-----------------|------------------|----------------------|--------------------|--------------------|
| MCMM            | M.Com. Marketing | 19                   | 17                 | 89.47%             |
| MSPH            | M.Sc Physics     | 14                   | 6                  | 42.86%             |

#### • High Pass Percentage:

- o M.Com. Marketing (89.47%)
- o M.Com. Financial Management (81.48%)

#### • Moderate Pass Percentage:

- o M.Sc. Botany (76.47%)
- o M.A. Economics (63.64%)

#### • Low Pass Percentage:

- o M.A. English Language and Literature (59.09%)
- o M.Sc. Physics (42.86%)