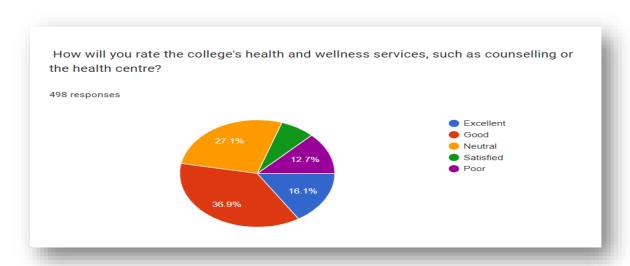

#### 6.Health and wellness services.

36.9% of respondents rate the college's health and wellness services, such as counselling and health centres, as good, while 16.1% perceive them as excellent. Meanwhile, 27.1% remain neutral, and 12.7% consider them poor. Despite varied opinions, the overall assessment suggests that the college's health and wellness services are generally viewed favoural signed. By the Bijua Bijua