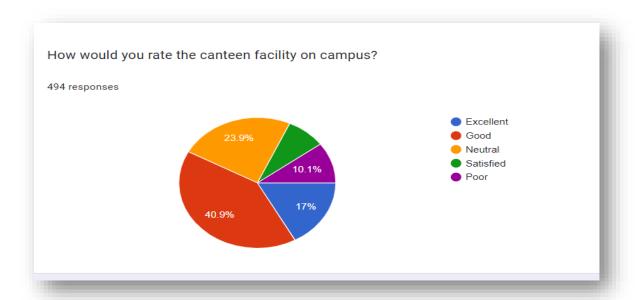

#### **5.** Canteen Facility in the Campus

40.9% of respondents express satisfaction with the canteen facilities in the college, while 17% rate them as excellent.23.9% remain neutral, and 10.1% deem them as poor. Overall, the respondents' consider the canteen facilities in the college to be good.