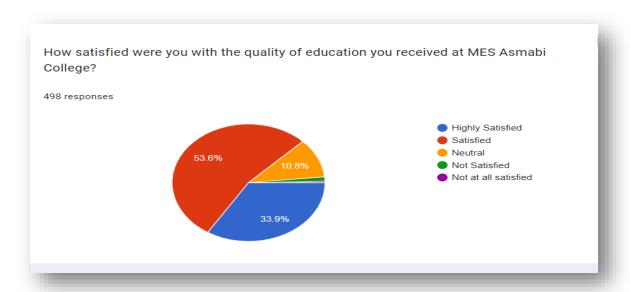

#### 1. Satisfaction on Quality of Education

53.6% of the students expressed satisfaction with the quality of education received from the college.33.9% reported being highly satisfied, while 10.8% reported feeling neutral about their experience. Overall, the majority of respondents are satisfied with the quality of education provided.