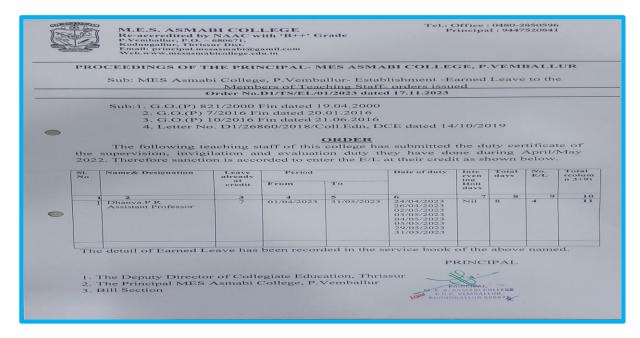

#### Earned Leave

Earned leave for teachers provides them with a designated period of time off based on their accrued service. The earned leave policy contributes to a positive and sustainable working environment in the college