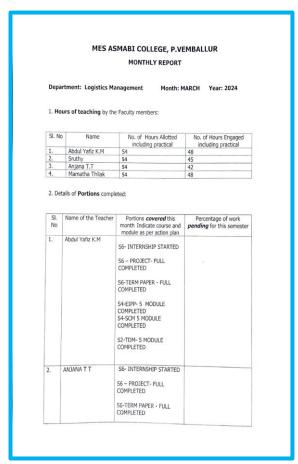

Appraisal System that evaluates its employees on a regular basis to maintain its strict quality parameters.
- Through internal and external evaluations as well as selfevaluation processes, it aids teaching and non-teaching employees in advancing their careers
- Departmental Mechanism such as regular staff meetings,
   Department Action Plan, Monthly report etc.
- Annual student satisfaction survey is conducted for assessment of the performance of teachers

 All Faculty members and departments are required to submit the filled in proforma to IQAC for Annual Performance Assessment Report(APAR)).





#### PERFORMANCE APPRAISAL SYSTEM

• Evaluation of API which helps in promotion of faculties.





• The Monthly report collected from the departments every month to evaluate the performance.





• Student Satisfaction Survey about teachers to evaluate their performance.

| Student Satisfaction Survey on Teaching Learning Process  Following are questions for online student satisfaction survey regarding teaching learning process.                                                                                                                                                                                                                                                                                                                                                                                                                                      | 5. Fairness of the internal evaluation process by the teachers. 4 – Always fair 3 – Usually fair 2 – Sometimes unfair 1 – Usually unfair