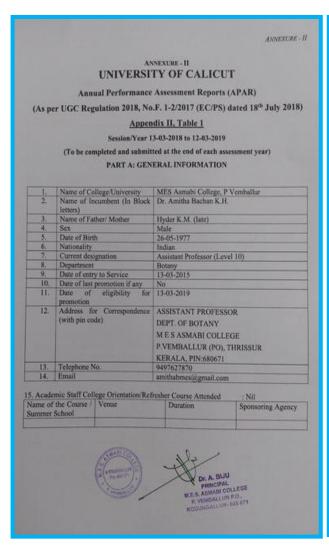

ent

Staff group photo





#### PERFORMANCE APPRAISAL SYSTEM

- The institution has a Performance Appraisal System that evaluates its employees on a regular basis to maintain its strict quality parameters.
- Through internal and external evaluations as well as selfevaluation processes, it aids teaching and non-teaching employees in advancing their careers
- Departmental Mechanism such as regular staff meetings,
   Department Action Plan, Monthly report etc.
- Annual student satisfaction survey is conducted for assessment of the performance of teachers

 All Faculty members and departments are required to submit the filled in proforma to IQAC for Annual Performance Assessment Report(APAR)).





#### PERFORMANCE APPRAISAL SYSTEM

• Evaluation of API which helps in promotion of faculties.





• The Monthly report collected from the departments every month to evaluate the performance.





• Student Satisfaction Survey about teachers to evaluate their performance.

| Student Satisfaction Survey on Teaching Learning Process  Following are questions for online student satisfaction survey regarding teaching learning process.                                                                                                                                                                                                                                                                                                                                                                                                                                      | 5. Fairness of the internal evaluation