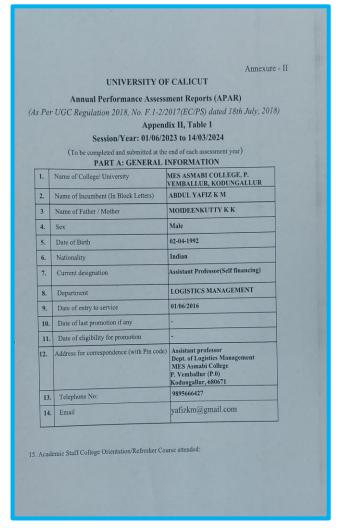

e Staff association



Honouring the retiring staff our Principal Prof.( Dr.) A Biju by the Management

Staff group photo





#### PERFORMANCE APPRAISAL SYSTEM

- The institution has a Performance Appraisal System that evaluates its employees on a regular basis to maintain its strict quality parameters.
- Through internal and external evaluations as well as selfevaluation processes, it aids teaching and non-teaching employees in advancing their careers
- Departmental Mechanism such as regular staff meetings,
   Department Action Plan, Monthly report etc.
- Annual student satisfaction survey is conducted for assessment of the performance of teachers

 All Faculty members and departments are required to submit the filled in proforma to IQAC for Annual Performance Assessment Report(APAR)).





#### PERFORMANCE APPRAISAL SYSTEM

• Evaluation of API which helps in promotion of faculties.





• The Monthly report collected from the departments every month to evaluate the performance.





• Student Satisfaction Survey about teachers to evaluate their performance.

| Student Satisfaction Survey on Teaching Learning Process  Following are questions for online student satisfaction survey regarding teaching learning process.