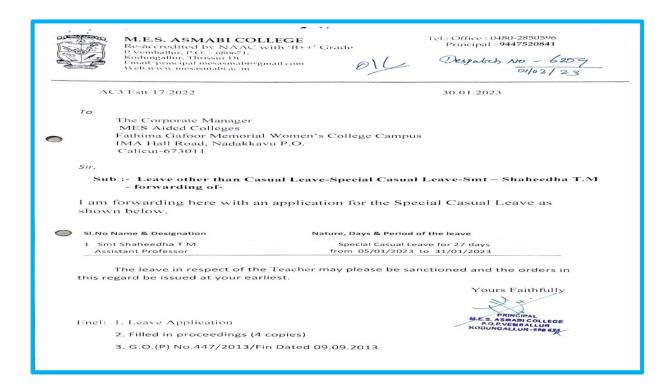

## Special Casual Leave

This is typically given for unique situations that may not be covered by regular leave categories.