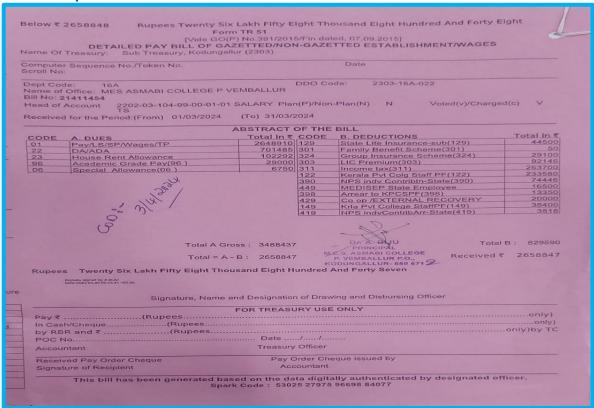

| Below ₹ 2658848 Rupees Twenty Six Lakh<br>Form TR 5                     | FIRTY E   | ght Thousand                         | Eight Hundred And Fort               | / Eight       |
|-------------------------------------------------------------------------|-----------|--------------------------------------|--------------------------------------|---------------|
|                                                                         |           | /Fin dated D7.0                      | 0.20451                              |               |
| [Vide GO(P) No.:<br>DETAILED PAY BILL OF GAZETTI                        | 591/2010  | CAZETTED                             | ET A DI JOHNA ENTAVA GE              | 5             |
| Name Of Treasury: Sub Treasury, Kodungallur (23                         | 03)       | I-GAZETTED E                         | STABLISHMENTAVAGE                    |               |
| Computer Sequence No./Token No.                                         |           | Date                                 |                                      |               |
| Scroll No:                                                              |           |                                      |                                      |               |
| Dept Code: 16A                                                          |           | DDO Code:                            | 2303-16A-022                         |               |
| Name of Office: MES ASMABI COLLEGE P VEMBA                              |           |                                      |                                      |               |
| Bill No: 21411454<br>Head of Account 2202-03-104-99-00-01-01 SALA<br>TS | PV Plan   | (P)/Non-Plan(N                       | N Voted(v)/Char                      | raed(c) V     |
| Head of Account 2202-03-104-99-00-01-01 SALA                            | r r lai   | (F)/14011-Flati(14                   | ) 14 Voted(v)/Cital                  | godio         |
| Received for the Period:(From) 01/03/2024 (To)                          | 31/03/2   | 024                                  |                                      |               |
|                                                                         |           | OF THE BILL                          |                                      |               |
| CODE A. DUES To                                                         | tal in ₹  | CODE B. DE                           | DUCTIONS                             | Total in ₹    |
|                                                                         | 648910    |                                      | Life Insurance-sub(129)              | 50            |
|                                                                         | 701485    |                                      | Benefit Scheme(301)                  | 29100         |
|                                                                         | 29000     | 303 LIC D                            | Insurance Scheme(324)<br>remium(303) | 92146         |
| 96 Academic Grade Pay(96)                                               | 6750      |                                      | e tax(311)                           | 263700        |
| 06 Special Allowance(06)                                                | 67301     |                                      | Pvt Colg Staff PF(122)               | 233580        |
| 1,3                                                                     |           |                                      | ndv Contribtn-State(390)             | 74446         |
| 63                                                                      |           |                                      | SEP State Employee                   | 16500         |
| 3                                                                       |           |                                      | to KPCSPF(398)                       | 13350         |
| 19                                                                      |           |                                      | /EXTERNAL RECOVERY                   | 20000         |
| - 0                                                                     |           |                                      | vt College StaffPF(149)              | 38400         |
|                                                                         |           | 419 NPS i                            | ndvContribArr-State(419)             | 3818          |
| 9                                                                       |           |                                      |                                      |               |
| (7                                                                      |           | *                                    | V. /                                 |               |
|                                                                         |           | - (                                  | A.                                   |               |
| Total A Gross :                                                         | 3488437   | Dr.                                  | To To                                | tal B: 829590 |
| Total A Gross.                                                          | 5466467   | PRI                                  | NCIPÁL<br>IABI COLLEGE               |               |
| Total = A - B :                                                         |           | P. VEMB<br>KODUNGA                   | LLUR P.O., Receive                   | d₹ 2658847    |
| Rupees Twenty Six Lakh Fifty Eight Thousand                             | Eight H   | indred And For                       | ty Seven                             |               |
| Digitally signed by A BLIU Diesa 2024 03.30 (2.46.31 -05.80             |           |                                      |                                      |               |
| DSIA 2024 03.30 02.45.31 +05.30                                         |           |                                      |                                      |               |
| ure                                                                     |           |                                      |                                      |               |
| Signature, Name and De                                                  | signation | of Drawing and                       | Disbursing Officer                   |               |
| FOR                                                                     | TREASU    | RY USE ONLY                          |                                      |               |
| Pay 7 (Rupees                                                           |           |                                      |                                      | only)         |
| In Cash/Cheque (Rupess                                                  |           |                                      |                                      | only)         |
| by RBR and ₹(Rupees                                                     |           |                                      |                                      | only)by TC    |
| POC No                                                                  |           |                                      |                                      |               |
|                                                                         | Freasury  |                                      |                                      |               |
| Accountant                                                              |           |                                      |                                      |               |
| Received Pay Order Cheque                                               |           | rder Cheque iss                      | ued by                               |               |
| Signature of Recipient                                                  | Acc       | ountant                              |                                      |               |
| This bill has been generated based or<br>Spark Cod                      | the da    | ta digitally auti<br>5 27975 96698 8 | nenticated by designated<br>34077    | officer.      |
|                                                                         |           |                                      |                                      |               |
|                                                                         |           |                                      |                                      |               |
|                                                                         |           |                                      |                                      |               |