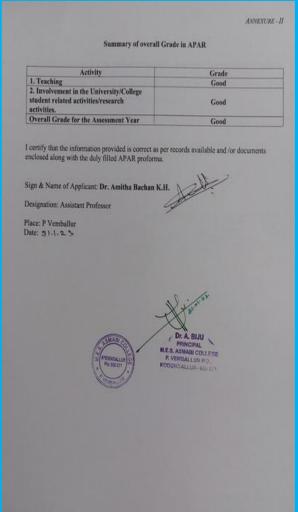

t

Staff group photo





#### PERFORMANCE APPRAISAL SYSTEM

- The institution has a Performance Appraisal System that evaluates its employees on a regular basis to maintain its strict quality parameters.
- Through internal and external evaluations as well as selfevaluation processes, it aids teaching and non-teaching employees in advancing their careers
- Departmental Mechanism such as regular staff meetings,
   Department Action Plan, Monthly report etc.
- Annual student satisfaction survey is conducted for assessment of the performance of teachers

 All Faculty members and departments are required to submit the filled in proforma to IQAC for Annual Performance Assessment Report(APAR)).





#### PERFORMANCE APPRAISAL SYSTEM

• Evaluation of API which helps in promotion of faculties.





• The Monthly report collected from the departments every month to evaluate the performance.





• Student Satisfaction Survey about teachers to evaluate their performance.

| Student Satisfaction Survey on Teaching Learning Process  Following are questions for online student satisfaction survey regarding teaching learning process.                                                                                                                                                                                                                                                                                                                                                                                                                                      | 5. Fairness of the internal evaluation p