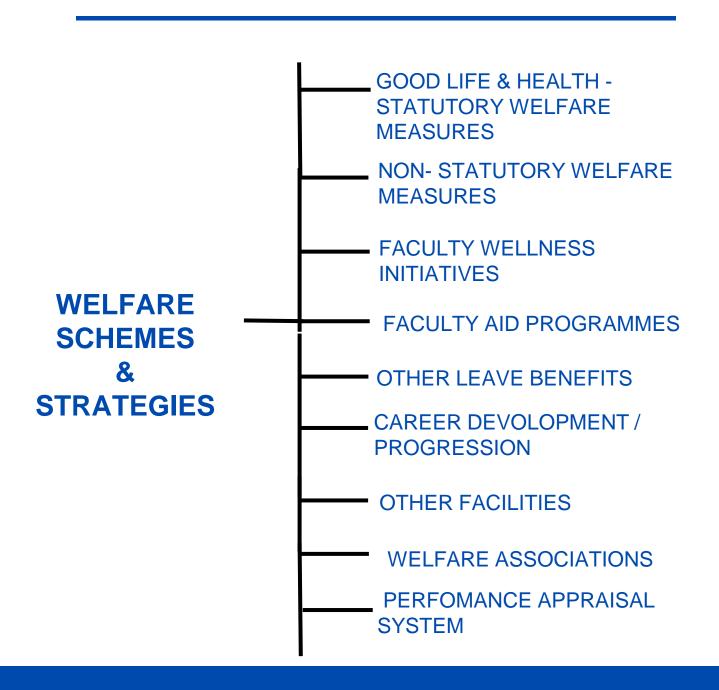

|     | CRITERION 6 - GO | DVERNANCE L | EADERSHIP 8 | & MANAGEMEN | NT     |
|-----|------------------|-------------|-------------|-------------|--------|
|     |                  |             |             |             |        |
| 6.3 | FACULTY          | EMPOW       | /ERMEN      | IT STRAT    | FEGIES |
|     |                  |             |             |             |        |
|     |                  |             |             |             |        |

- The institution has implemented robust a appraisal performance comprehensive system, welfare measures for both teaching and non-teaching and established for pathways staff career development and progression.
- MES Asmabi College offers effective welfare measures for both the self financing and aided staff. We ensure all the welfare measures of the government are made available and have instituted similar schemes for the self financing staff. This coupled with the crucial support of the college promotes equity and fosters a happy and productive environment.