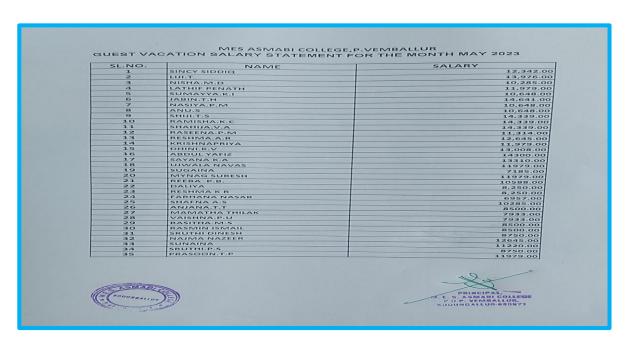

The government provides a fixed amount as House Rent Allowance for aided staff.

Vacation Salary

MES Asmabi college ensures equitable treatment to its staff by providing vacation salary to self financing teachers. This measure acknowledges their dedication and commitment, contributing to a fair and supportive work environment.