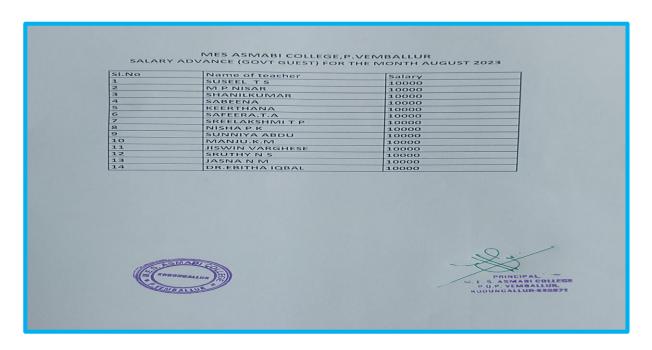

## Salary Advance

MES Asmabi College supports its teachers by providing salary advance when needed. This initiative reflects the institutions commitment to the well being of its staff ensuring they have access to timely financial support during unforeseen circumstances.