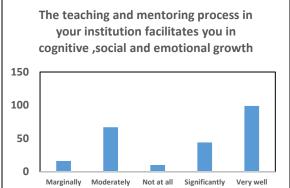

Based on a pilot survey conducted on a small sample of students the difficulty and expectations of students on various facilities were identified. Consequently, a questionnaire was developed with different facilities. The response data converted into chart for the easy analysis and that are given below.