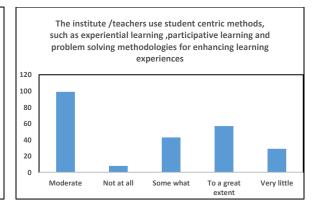

Based on a pilot survey conducted on a small sample of students the difficulty and expectations of students on various facilities were identified. Consequently, a questionnaire was developed with different facilities. The response data converted into chart for the easy analysis and that are given below.

## **CONCLUSION**

Majority of the students are of opinion that, the overall satisfaction level of educational experience as very good. From the survey the participants responded that they were satisfied with the services rendered by the college. With the implementation of the improvement actions identified in this survey, we will be expecting better results in the next year.