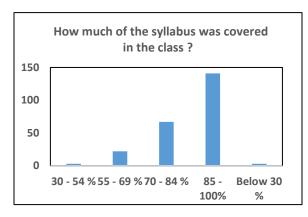

Based on a pilot survey conducted on a small sample of students the difficulty and expectations of students on various facilities were identified. Consequently, a questionnaire was developed with different facilities. The response data converted into chart for the easy analysis and that are given below.