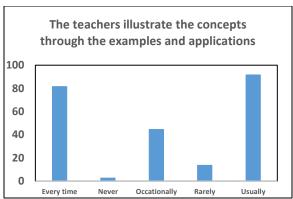

Based on a pilot survey conducted on a small sample of students the difficulty and expectations of students on various facilities were identified. Consequently, a questionnaire was developed with different facilities. The response data converted into chart for the easy analysis and that are given below.