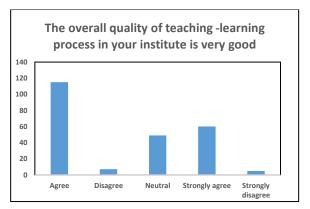

Based on a pilot survey conducted on a small sample of students the difficulty and expectations of students on various facilities were identified. Consequently, a questionnaire was developed with different facilities. The response data converted into chart for the easy analysis and that are given below.

## **CONCLUSION**

Majority of the students are of opinion that, the overall satisfaction level of educational experience as very good. From the survey the participants responded that they were satisfied with the services rendered by the college. With the implementation of the improvement actions identified in this survey, we will be expecting better results in the next year.