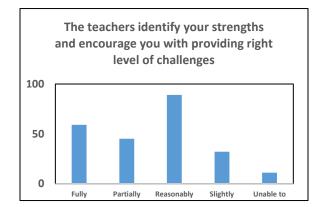

Based on a pilot survey conducted on a small sample of students the difficulty and expectations of students on various facilities were identified. Consequently, a questionnaire was developed with different facilities. The response data converted into chart for the easy analysis and that are given below.