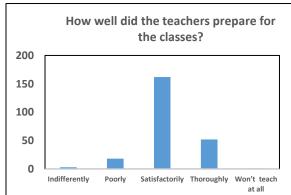

Based on a pilot survey conducted on a small sample of students the difficulty and expectations of students on various facilities were identified. Consequently, a questionnaire was developed with different facilities. The response data converted into chart for the easy analysis and that are given below.