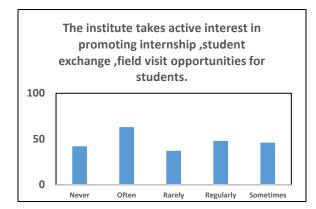

Based on a pilot survey conducted on a small sample of students the difficulty and expectations of students on various facilities were identified. Consequently, a questionnaire was developed with different facilities. The response data converted into chart for the easy analysis and that are given below.