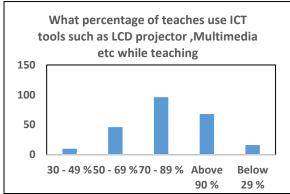

Based on a pilot survey conducted on a small sample of students the difficulty and expectations of students on various facilities were identified. Consequently, a questionnaire was developed with different facilities. The response data converted into chart for the easy analysis and that are given below.

## **CONCLUSION**

Majority of the students are of opinion that, the overall satisfaction level of educational experience as very good. From the survey the participants responded that they were satisfied with the services rendered by the college. With the implementation of the improvement actions identified in this survey, we will be expecting better results in the next year.