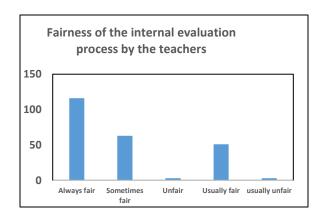

Based on a pilot survey conducted on a small sample of students the difficulty and expectations of students on various facilities were identified. Consequently, a questionnaire was developed with different facilities. The response data converted into chart for the easy analysis and that are given below.