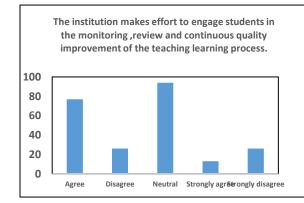

Based on a pilot survey conducted on a small sample of students the difficulty and expectations of students on various facilities were identified. Consequently, a questionnaire was developed with different facilities. The response data converted into chart for the easy analysis and that are given below.

## **CONCLUSION**

Majority of the students are of opinion that, the overall satisfaction level of educational experience as very good. From the survey the participants responded that they were satisfied with the services rendered by the college. With the implementation of the improvement actions identified in this survey, we will be expecting better results in the next year.