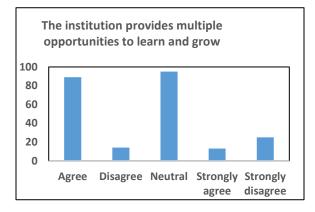

Based on a pilot survey conducted on a small sample of students the difficulty and expectations of students on various facilities were identified. Consequently, a questionnaire was developed with different facilities. The response data converted into chart for the easy analysis and that are given below.