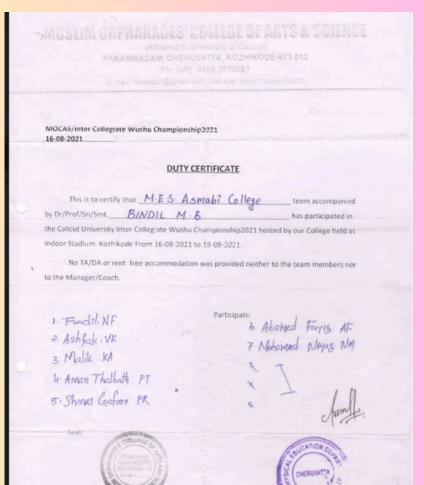

#### CALICUT UNIVERSITY INTER COLLEGIATE ATHLETICS MEET 2021-22

ORGANIZED BY GOVERNMENT COLLEGE OF PHYSICAL EDUCATION
WEST HILL (Po), EAST HILL KOZHIKODE-673 005

Dated: 17.12.2021

#### PARTICIPATION CERTIFICATE

| This is to certify that Athletics team of M.E.S. Asmabi                       |
|-------------------------------------------------------------------------------|
| College, P. Vemballur has participated in                                     |
| the Calicut University Intercollegiate Athletics Championship 2021-22 held at |
| CHMK Stadium, CU Campus from 15.12.2021 to 17.12.2021.                        |

Dr. Roy Jhon.V
General Convener
Organising Committee
Calicut University Inter Collegiate
Athletic Meet

Participation
Certificate of
Calicut University
Wushu(Men)
Championship at
Sree Kerala Varma
College, Thrissur.