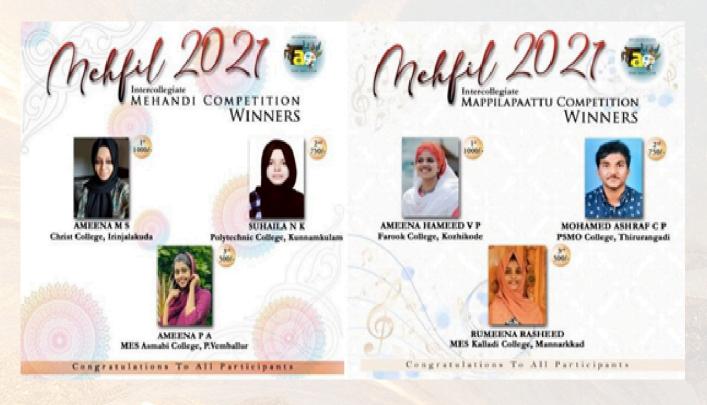

# INTERCOLLEGIATE MAAPPILAPAATTU AND MEHANDI COMPETITIONS- 'MEHFIL'

Fine Arts and Literary Club organized online Intercollegiate Maappilapaattu and Mehandi Competitions "Mehfil 2021" as part of Eid celebrations on 21 July 2021

WATCH THE VIDEO HERE HTTPS://YOUTU.BE/1G05U1QRI8Y

Intercollegiate Mappilapattu and Mehandi competitions 'Mehafil 2021" (21-07-2021)