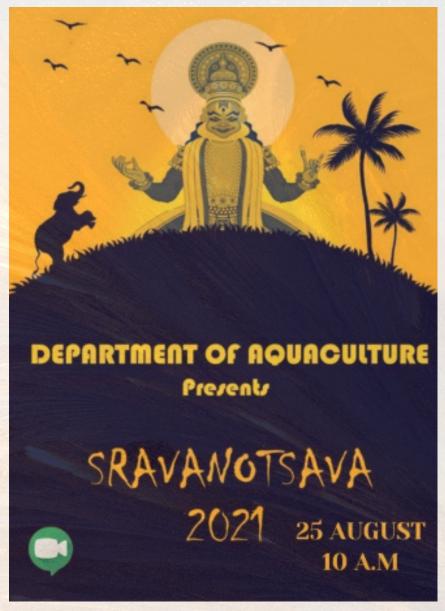

#### SRAVANOTHSAVAM- ONLINE ONAM CELEBRATIONS

Onam celebration remained a virtual one in 2021 also due to continuing 3rd wave of covid pandemic. But the students and staff of the department has decided to celebrate Onam 2021 without losing the spirit and enthusiasm on 25-08-2021.

Sravanothsavam - Online Onam Celebrations (25-08-2021)