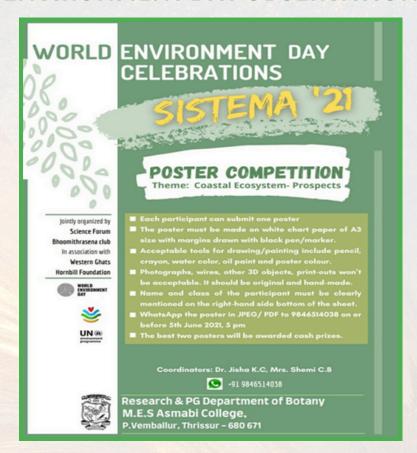

#### **ENVIRONMENT DAY OBSERVATION**

Research & PG Department of Botany, MES Asmabi College in association with Science Forum & Bhoomitrasena club organized a poster making competition on the topic 'Changes and issues of Coastal zone' on 5th June 2021

Poster making competition - Environment Day Observation (05-06-2021)