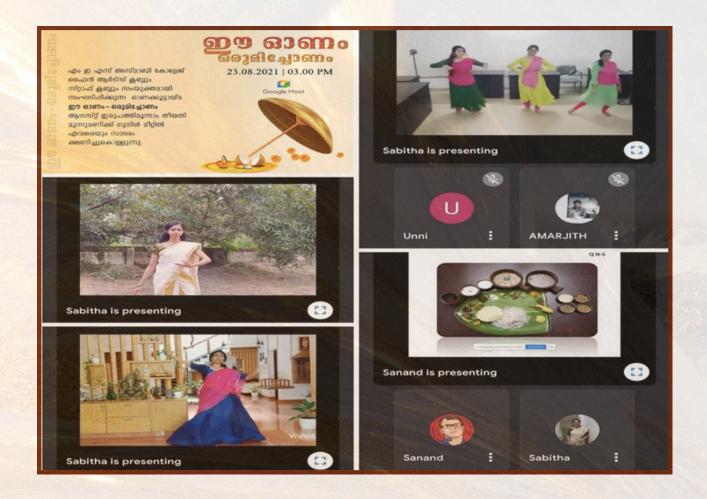

# E- Onam Orumichonam 2021 Onam Celebration

Fine Arts Club & Staff club jointly organized virtual onam celebration, "eonam, orumichonam", for Teaching & Non-Teaching Staff on 23 August 2021. Various entertaining games, quiz and cultural programmes were conducted and teachers actively participated virtually through G Meet.

Virtual Onam celebrations"e onam orumichonam 2021" (23-08--2021)