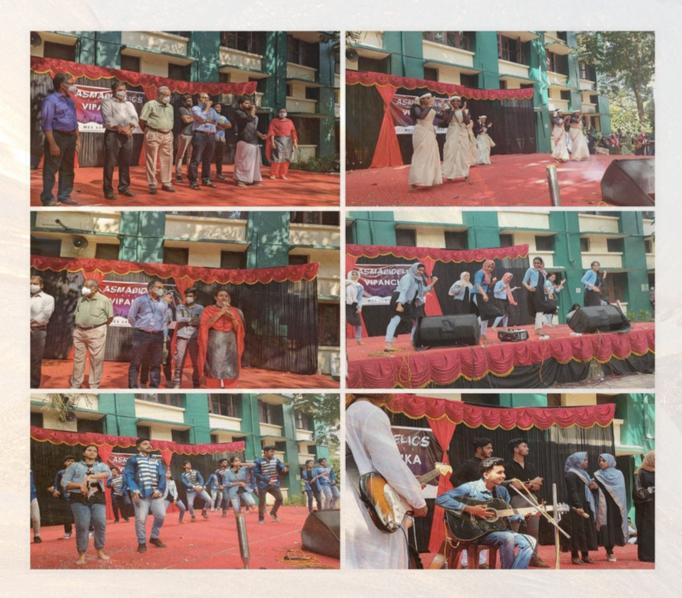

# Christmas- New Year fiesta, "Vipanchika 2021",

Christmas- New Year fiesta, "Vipanchika 2021", was organised by Fine Arts club and final year UG students (Asmabi Delics) on 9 December 2021. UG and PG students actively participated in the cultural programs.

Christmas and New year fiesta Vipanchika 2021" (09-12-2021)