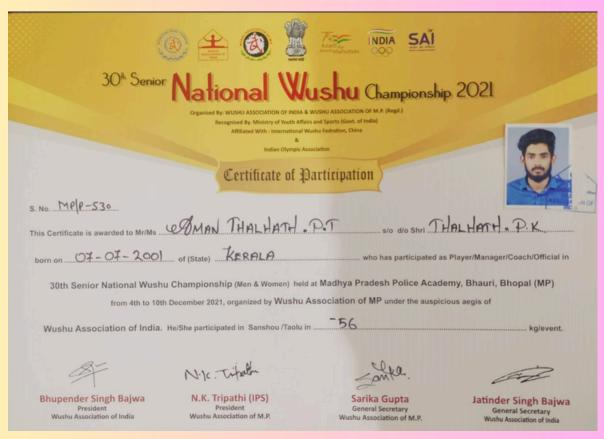

### **Participation Details**

Students represented MES Asmabi college in various sports events conducted at various levels at Calicut University in 2021-2022.

| SI<br>No. | Event                 | Institution                        | Level            |
|-----------|-----------------------|------------------------------------|------------------|
| 1         | Wushu (Men)           | S K V college Thrissur             | University       |
| 2         | Wushu (Women)         | S K V college Thrissur             | University       |
| 3         | Karate (Men)          | MES Kalladi College,<br>Mannarkkad | University       |
| 4         | Karate (women)        | MES Kalladi College,<br>Mannarkkad | University       |
| 5         | Cricket               | Sri Krishna College,<br>Guruvayoor | University, Zone |
| 6         | Athletic(Men)         | Calicut University<br>Campus       | University       |
| 7         | Athletic (Women)      | Calicut University<br>Campus       | University       |
| 8         | Wushu National Senior | MP Police Academy,<br>Bhopal, MP   | National         |
| 9         | Football              | Christ College,<br>Irinjalakuda    | University, Zone |
| 10        | Wushu                 | V K K Indoor Stadium,<br>Kozhikode | University       |
| 11        | Karate                | P M G Chalakudy                    | University       |
| 12        | Football              | MES Asmabi College,<br>P.Vemballur | College          |
| 13        | Badminton             | MES Asmabi College,<br>P.Vemballur | College          |
| 14        | Cricket               | MES Asmabi College,<br>P.Vemballur | College          |
| 15        | Athletic Meet         | MES Asmabi College,<br>P.Vemballur | College          |
| 16        | Volleyball            | MES Asmabi College,<br>P.Vemballur | College          |