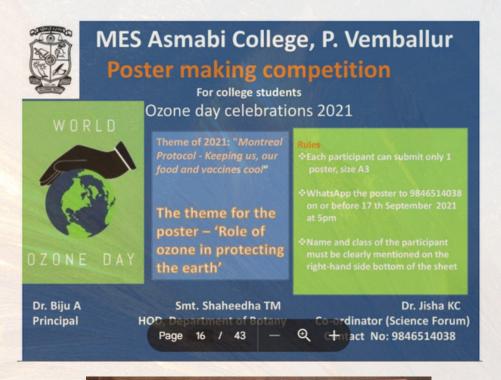

#### **OZONE DAY CELEBRATION 2021**

As part of ozone day 2021, Department of Botany in association with Science forumorganized a poster competition for college students on 16th September 2021. Many studentsparticipated in the programme. Sahla VA, III BSc Psychology won the first prize and SahalaFarsana, II BSc Botany won the second prize. Brochure of the programme was attached.

Poster making Competition - Ozone Day Celebration (16-09-2021)