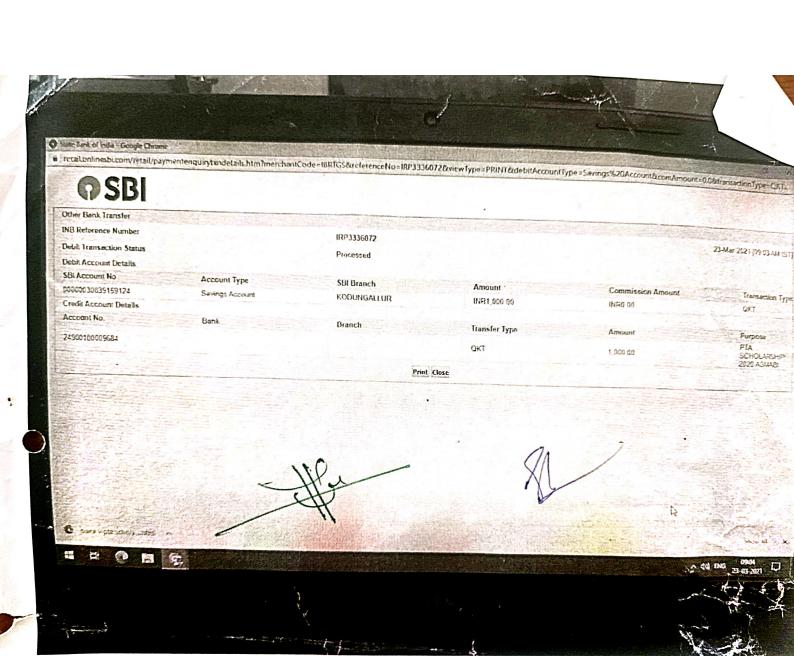

cholarship Inc...

The scholarship Inc...

Principal Principal Signature: Sahala V. A

Mame: Sahala V. A

Address: B Sc Psychology

Vr. No. 84

673582

PTA Scholarship...

Received from the principal M.E.S. Asmabi College, P. Vemballur, Kodungallur, Kerala a sum of Rs. 1000/- (One Thousand Only) being...

BY MALL DEP SUM

Principal Principal Signature: Subded Name: SAPHHANA SHERIN M.R.

PAID ON...

PTA Treasurer) Student Address: MELEKEE PORU (HO), POTHOOR (PO) OMPSSERY (VI), KOZHIKODE

Vr. No. 85

PTA Scholarship...

Received from the principal M.E.S. Asmabi College, P. Vemballur, Kodungallur, Kerala a sum of Rs. 1000/- (One Thousand Only) being...

Principal

Passed for payment for Rs...

Principal

PAHD ON...

PTA Treasurer)

Student

Address: Ponpuzha (H), Manda, Chittarikhal, Kasang



Vr. No. 46

Date: 20/03/21

| PTA Scholarship                    |                 |                |                    | •                                 |
|------------------------------------|-----------------|----------------|--------------------|-----------------------------------|
| Received from the principal M.E.S. | Asmabi College, | P.Vemballur, K | odungallur, Kerala | a                                 |
| a sum of Rs. 1000/- (One Thousand  | d Only) being   | School         | N fr               |                                   |
| BBA Top Score                      | ſ               |                |                    |                                   |
| Passed for payment for Rs          |                 | •••            | ٠.                 |