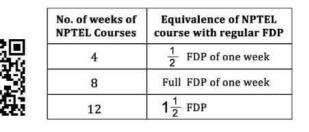

#### Roll No:NPTEL20BT42S82400323

TO MOHAMMED AREEJ E M MURIENCHIRKEL HOUSE VELLANGALLUR PO PIN 680662 THRISSUR KERALA - 680662 PH. NO :9496844901

| No. of weeks of<br>NPTEL Courses | Equivalence of NPTEL<br>course with regular FDP |
|----------------------------------|-------------------------------------------------|
| 4                                | $\frac{1}{2}$ FDP of one week                   |
| 8                                | Full FDP of one week                            |
| 12                               | $1\frac{1}{2}$ FDP                              |