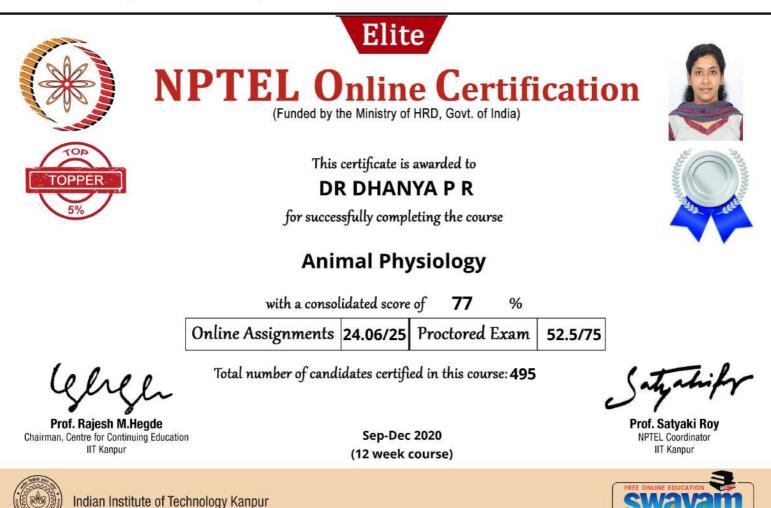

Roll No: NPTEL20BT42S82400264

To DR DHANYA P R DR. DHANYA P. R, ASSISTANT PROFESSOR, DEPARTMENT OF AQUACULTURE M.E.S ASMABI COLLEGE, P. VEMBALLUR, KODUGALLUR THRISSUR KERALA - 680671 PH. NO :9447467982

|      | 30             |
|------|----------------|
| is s | 78.            |
| 297  | un ei<br>Carib |
|      | r Hei          |

| Score | Type of Certificate    |
|-------|------------------------|
| >=90  | Elite+Gold             |
| 75-89 | Elite+Silver           |
| >=60  | Elite                  |
| 40-59 | Successfully Completed |
| <40   | No Certificate         |

No. of credits recommended by NPTEL:3

An additional 1 credit may be awarded if the University deems it fit, based on the actual student effort involved.

Roll No: NPTEL20BT42S82400264

To validate and check scores: https://nptel.ac.in/noc