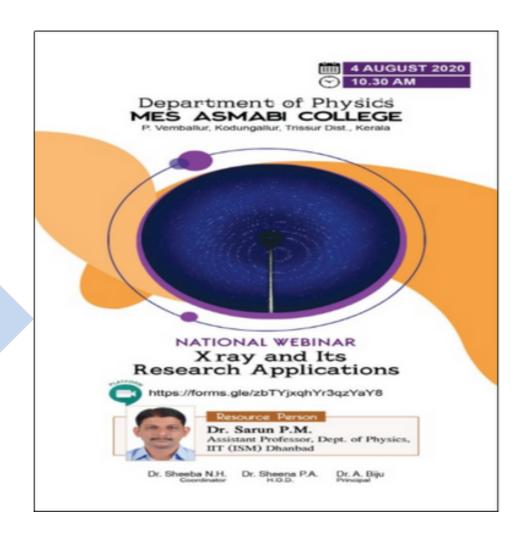

## Department of Physics National Webinar on "X-ray and its Research Applications

Date : August 4, 2020 Time : 10:30 AM to 12:45 PM

Venue: Department of Physics, MES Asmabi College, P Vemballur, Kodungallur,

Thrissur District, Kerala

#### 3. Inaugural & Keynote Address (10:35 AM):

- Dr. Sarun PM, an Assistant Professor from the Department of Physics at IIT Dhanbad, presented the inaugural address and delivered a keynote speech. He shared valuable insights into the applications and relevance of X-ray technology in the world of research. Dr. Sarun has been working in the field of X-rays for last 13 years and he made an affluent presentation on the topic "X-rays and its research applications" for the participants of the webinar. Starting with the discovery of X-rays, Dr Sarun went through the general properties and applications, to the extra-galactic sources of x-rays and then finally settled at the research applications. The talk prolonged for nearly two hours which was followed by an effective interaction from the side of participants.