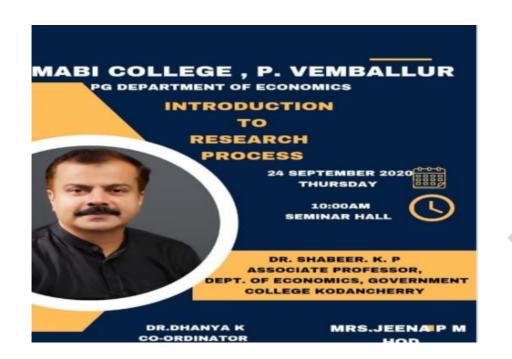

## DEPARTMENT OF ECONOMICS Introduction to Software (SPSS and MS Excel) in Research Process

Title of the Program : Introduction to Software (SPSS and MS Excel) in Research Process (Online Mode)

Name of the Coordinator: Smt. Dhanya K, Assistant Professor, Department of Economics Organizing Department/Cell: Department of Economics

Date of the Program: September 24, 2020

Number of Participants: 58

Resource Person/s:Dr. Shabeer K. P, Department of Economics, M.S. Govt College, Kodencherry, Kozhikode

#### Report of the Program:

The Department of Economics organized a workshop titled "Introduction to Software in Research Process (SPSS and MS Excel)" on September 24, 2020. The formal inauguration of the webinar was conducted by Dr. A. Biju, the Principal of MES Asmabi College. The event commenced with a warm welcome by Smt. Dhanya K, Assistant Professor in the Department of Economics. Jeena P. M, the Head of the Department of Economics, presided over the function. The workshop featured a comprehensive session led by Dr. Shabeer K. P from the Department of Economics at M.S. Govt College, Kodencherry, Kozhikode. The program targeted all final year undergraduate students who actively participated in the webinar.