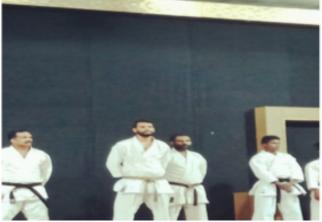

# **Program Highlights:**

Collaboration with Vanitha Police Cell: The Nirbhaya Self Defense Training Programme was successfully organized in collaboration with the esteemed Vanitha Police Cell of Thrissur. Training by Police Department Trainers: The program featured hands-on training sessions conducted by two proficient trainers from the Police Department. These trainers shared practical self-defense techniques and strategies designed to empower the participants.

# **Key Takeaways:**

Empowerment through Knowledge: The program aimed to empower women by equipping them with practical self-defense skills and knowledge. Participants gained insights into situational awareness and acquired effective techniques to ensure their personal safety. Safety Measures Awareness: Mrs. Anna's address and the trainers' sessions emphasized the significance of being vigilant about one's surroundings and adopting safety measures to prevent untoward incidents.