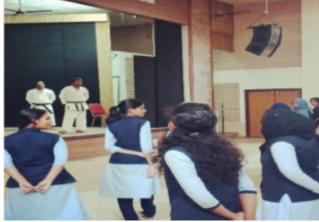

Interactive Session: Following the training sessions, an interactive session provided a platform for students to voice their concerns and apprehensions. This session facilitated open dialogue on various issues faced by women in different contexts.

Community Dialogue: The interactive session served as a forum for students to express their concerns and share personal experiences. This open dialogue fostered a sense of community and support among the participants.