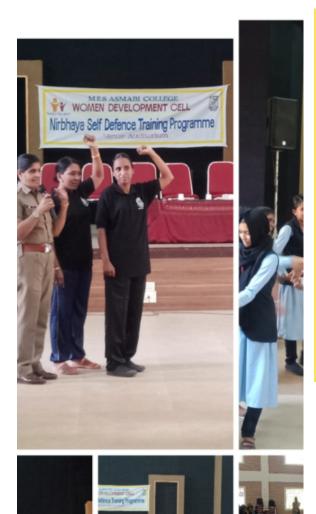

# **Nirbhaya Self-Defense Training Programme**

Title of the Program: Nirbhaya Self-Defense Training Programme

Name of the Coordinator : Dhanya K

Organizing Department/Cell: Women Development Cell

Date of the Program: November 25, 2019

**Number of Participants: 32** 

Resource Person: Mrs. Anna, Sub Inspector of Police: Mrs. Anna, a Sub Inspector of

Police from Thrissur Vanita Police

TThe Women Development Cell (WDC) of MES Asmabi College, P. Vemballur, recognizing the imperative need for self-defense, organized two impactful self-defense programs. One of these initiatives was the Nirbhaya Self Defense Training Programme, conducted in collaboration with the Vanitha Police Cell of Thrissur.

# **Program Highlights:**

Collaboration with Vanitha Police Cell: The Nirbhaya Self Defense Training Programme was successfully organized in collaboration with the esteemed Vanitha Police Cell of Thrissur. Training by Police Department Trainers: The program featured hands-on training sessions conducted by two proficient trainers from the Police Department. These trainers shared practical self-defense techniques and strategies designed to empower the participants.