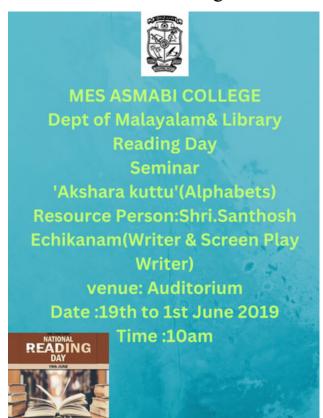

Resource Persons: Shri. Santhosh Echicanam (Eminent Writer and Scriptwriter)

# **Programme Objectives:**

- 1. To promote and celebrate Malayalam literature and culture.
- 2. To engage participants in a literary and cultural event featuring 'Akksharakuttu' (literary play).
- 3. To provide a platform for renowned writer and scriptwriter Shri. Santhosh Echicanam to share insights and knowledge.

Programme Participants: 50

# **Report of the Programme:**

The Vayanapakshacharanam event titled 'Akksharakuttu' was organized by the Malayalam Department on June 19, 2019. The event was inaugurated by the eminent writer and scriptwriter, Shri. Santhosh Echicanam, who also delivered the inaugural address. As part of the programe, a skit titled 'Biriyani' was presented

# Brochure of the Program





Sri.Santhosh Echdicanam addressing the gathering

# **List of Participants**

| SLNO | NAME -PARTICIPATION LIST                | SIGN