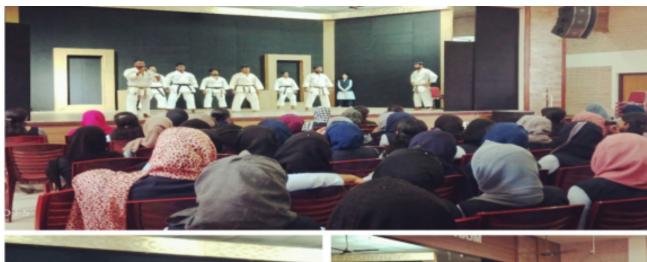

# **Nirbhaya Self-Defense Training Programme**

Title of the Program: Nirbhaya Self-Defense Training Programme

Name of the Coordinator : Dhanya K

Organizing Department/Cell: Women Development Cell

Date of the Program: November 25, 2019

**Number of Participants: 32** 

Resource Person: Mrs. Anna, Sub Inspector of Police: Mrs. Anna, a Sub Inspector of

Police from Thrissur Vanita Police

TThe Women Development Cell (WDC) of MES Asmabi College, P. Vemballur, recognizing the imperative need for self-defense, organized two impactful self-defense programs. One of these initiatives was the Nirbhaya Self Defense Training Programme, conducted in collaboration with the Vanitha Police Cell of Thrissur.

# **Program Highlights:**

Collaboration with Vanitha Police Cell: The Nirbhaya Self Defense Training Programme was successfully organized in collaboration with the esteemed Vanitha Police Cell of Thrissur. Training by Police Department Trainers: The program featured hands-on training sessions conducted by two proficient trainers from the Police Department. These trainers shared practical self-defense techniques and strategies designed to empower the participants.