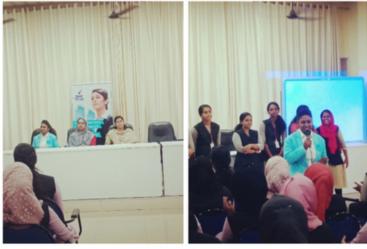

Date of the Program: 06/03/2020

Number of Participants: 45

Resource Person: Miss. Anjuman Banu from Hindustan Unilever Pvt. LTD

The Women Development Cell (WDC) in association with Rexona – Hindustan Unilever Pvt. Ltd. organized a Confidence Booster Program on March 6, 2020. This program aimed at building the confidence of students and preparing them for interviews and other challenges. Miss. Anjuman Banu from Hindustan Unilever Pvt. Ltd. served as the resource person for the event.

Inauguration and Felicitation: Mrs. Dhanya, the Coordinator of WDC, welcomed the gathering, and the Vice-Principal, Dr. Asma VM, inaugurated the function. Sri Shahida felicitated the program, adding a touch of official acknowledgment.