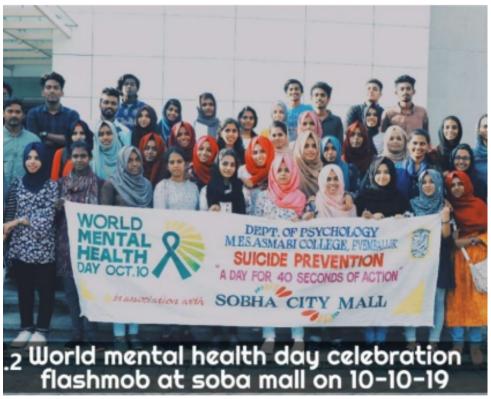

ducational outreach, providing the public with valuable insights into the signs of suicide, available resources, and the importance of seeking help.

A Day for 40 Seconds of Action" – A Flashmob for Suicide Prevention Day, organized by the Department of Psychology at MES Asmabi College, effectively blended creativity with a serious message. The flashmob served as a powerful tool to raise awareness, engage the public, and emphasize the importance of collective action in preventing suicide. The event's success underscores the significance of innovative approaches in promoting mental health awareness and suicide prevention within the community. The commitment of the Department of Psychology to such initiatives is commendable and paves the way for future impactful endeavors.



**Brouchre** 



**Photo of the Event** 

|       | DEPAI                        | RTMENT OF PSYCHOLOGY     |                   |
|-------|------------------------------|--------------------------|-------------------|
|       | 'A DAY FOR 40 SECONDS' - FLA | SHMOB :SUICIDE PREVENTIO | N DAY OBSERVATION |
|       |                              | 10 OCTOBER 2019          |                   |
|       | STUDI                        | ENTS PARTICIPATION LIST  |                   |
| SI No | Name                         | DEPARTMENT               | SIGNĄTURE         |
| 1     | AMINA THASNEEM V S           | PSYCHOLOGY               | mythere           |
| 2     | FARSANA SUMAYYA M F          | PSYCHOLOGY               | Lacent            |
| 3     | FASMILA                      | PSYCHOLOGY               | t