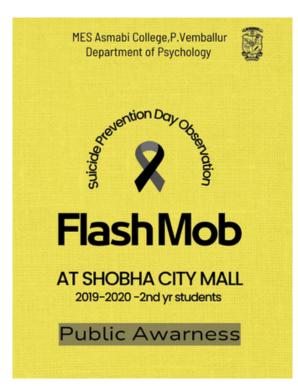

ion facilitated educational outreach, providing the public with valuable insights into the signs of suicide, available resources, and the importance of seeking help.

A Day for 40 Seconds of Action" – A Flashmob for Suicide Prevention Day, organized by the Department of Psychology at MES Asmabi College, effectively blended creativity with a serious message. The flashmob served as a powerful tool to raise awareness, engage the public, and emphasize the importance of collective action in preventing suicide. The event's success underscores the significance of innovative approaches in promoting mental health awareness and suicide prevention within the community. The commitment of the Department of Psychology to such initiatives is commendable and paves the way for future impactful endeavors.



**Brouchre** 



**Photo of the Event** 

|       | DEPAI                        | RTMENT OF PSYCHOLOGY     |                   |
|-------|------------------------------|--------------------------|-------------------|
|       | 'A DAY FOR 40 SECONDS' - FLA | SHMOB :SUICIDE PREVENTIO | N DAY OBSERVATION |
|       |                              | 10 OCTOBER 2019          |                   |
|       | STUDI                        | ENTS PARTICIPATION LIST  |                   |
| SI No | Name                         | DEPARTMENT               | SIGNĄTURE         |
| 1     | AMINA THASNEEM V S           | PSYCHOLOGY               | mythere           |
| 2     | FARSANA SUMAYYA M F          | PSYCHOLOGY               | Lacent            |
| 3     | FASMILA                      | PSYCHOLOGY