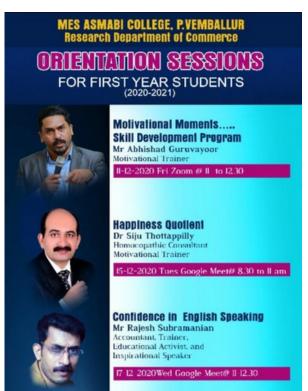

# DEPARTMENT OF COMMERCE Orientation Programme for First-Year Students (2020-21) ( Skill Development and Communicative English)

**Dates: 11th, 15th & 17th December 2020** 

**Platform: Google Meet** 

Speakers: 1. Mr. Rajesh Subramanian, Accountant, Trainer, Educational Activist, and Inspirational Speaker

2. Abhishad Guruvayoor, Motivational trainer

3. Dr. Siju Thottappilly, Homeopathic Consultant & Motivational trainer
Attendance: Approximately 100 participants

#### **Event Details:**

1. Motivational Moments - Abhishad Guruvayoor

Date and Time: 11th December 2020, Friday, 10:00 AM to 12:30 PM

Platform: Zoom

Speaker: Mr. Abhishad Guruvayoor, Motivational Trainer

Attendance: Approximately 200 participants

2. Happiness Quotient - Dr. Siju Thottappilly

Date and Time: 15th December 2020, Tuesday, 8:30 AM to 11:00 AM

Platform: Google Meet

Speaker: Dr. Siju Thottappilly, Homeopathic Consultant, Motivational Trainer