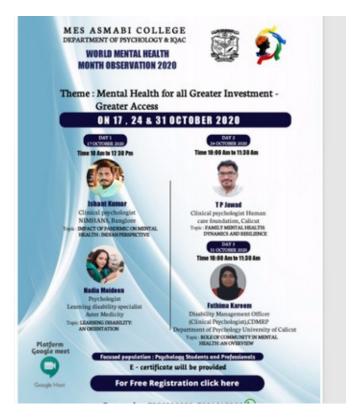

was "Role of Community in Mental Health - An Overview."

Queries were addressed at the end of each technical session. The results of the intercollege competitions were announced on the last day of the national webinar, and certificates were issued to all participants. The program was highly successful and received a wealth of positive feedback

#### **Program Outcomes:**

The program increased awareness and understanding of mental health issues and solutions and equipped participants with knowledge and insights into various aspects of mental health. It promoted mental health awareness and access to resources.

#### Feedback and Evaluation:

The program received overwhelmingly positive feedback from participants, who found it informative and valuable in addressing mental health issues.





**Brochure of the Program** 







INTERACTIONS

#### **LIST OF PARTICIPANT**

|          |                        | OF PSYCHOLOGY      |
|----------|------------------------|--------------------|
|          |                        | PTEMBER 2020       |
|          | WEBINAR ON MEN         | TAL HEALTH FOR ALL |
|          | STUDENTS PAR           | RTICIPATION LIST   |
| SI<br>No | Name                   | DEPARTMENT         |
| 1        | AMINA THASNEEM V S     | PSYCHOLOGY         |
| 2        | FARSANA SUMAYYA M F    | PSYCHOLOGY         |
| 3        | FASMILA                | PSYCHOLOGY         |
| 4        | HANEENA PARVIN A K     | PSYCHOLOGY         |
| 5        | NOUFIRA M N            | PSYCHOLOGY         |
| 6        | SALVA                  | PSYCHOLOGY         |
| 7