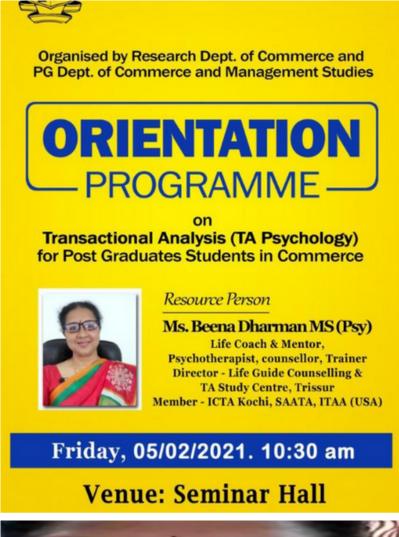

o connect with the resource person and fellow participants through the digital platform, contributing to a dynamic and enriching learning environment.

**Conclusion:** The orientation programme on Transactional Analysis (TA Psychology) for Post Graduate Students in Commerce was a resounding success. The collaboration between the Research Department of Commerce and PG Department of Commerce and Management Studies at MES Asmabi College provided students with valuable insights into the realm of TA Psychology. The choice of Ms Beena Dharman as the resource person proved to be instrumental in delivering a meaningful and engaging session. The event not only broadened the understanding of Transactional Analysis among the students but also fostered a sense of curiosity and interest in the field.



**Brochure of the Program** 



Ms Beena Dharman leading the session

#### **LIST OF PARTICIPANTS**



# DEPARTMENT OF TOURISM AND HOSPITALITY MANAGEMENT Language and Communication Skills- French

Title of the Program : Language and Communication Skills-French

Name of the Coordinator : Shafna A S

Organizing Department/Cell : Bvoc Tourism and Hospitality Management

Date of the Program : 08/07/2020

Number of Participants. 49

Resource Person : Elafath M A, Assistant Professor French, CMS

College Kalamassery

#### **Program Objectives:**

The objective of the Language and Communication Skills- French is to enable students to effectively communicate in French in various real-life situations, such as travel, business, or social interactions and to support students' academic endeavors by