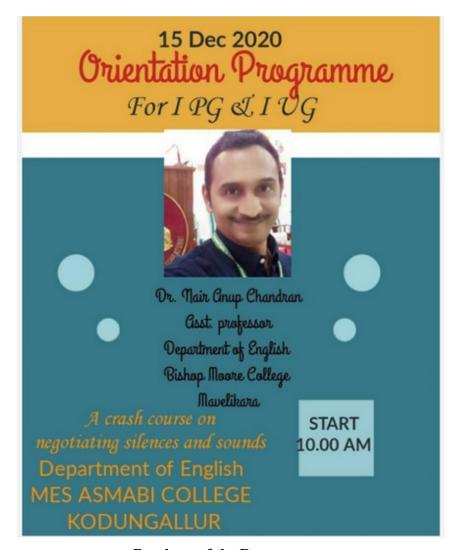

# DEPARTMENT OF ENGLISH A crash course on negotiating silences and sounds

Title of the Program : Orientation Program for First Year UG & PG Students

Name of the Coordinator: Mona VM

Organizing Department/Cell: Department of English

Date of the Program: December 15, 2020

**Number of Participants: 62** 

Resource Person/s: Dr. Nair Anup Chandran, Assistant Professor,

Department of English, BM College Mavelikkara

#### **Program Objectives:**

The orientation program aimed to provide a warm welcome and introduction to the academic journey for first-year undergraduate and postgraduate students. Dr. Nair Anup Chandran delivered a talk on the topic "A crash course on negotiating silences and sounds" to offer insights into the field of English studies.