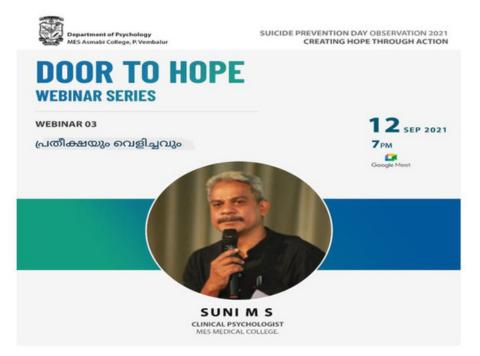

# DEPARTMENT OF FISH PROCESSING TECHNOLOGY **Two Days Workshop of English Language Skills**

Name of the Coordinator: Dr. Sayana K. A., Assistant Professor and Head, Fish
Processing Technology, MES Asmabi College, P. Vemballur
Organizing Department/Cell:Department of Fish Processing Technology, MES
Asmabi College, P. Vemballur

Date of the Program :12th and 13th January 2022

Number of Participants :60

Resource Person/s: Ms. Mona P. M., Assistant Professor and Head, Department of English, MES Asmabi College, P. Vemballur

#### **Program Objectives:**

The workshop aimed to enhance the English language skills of first and second-year B.Voc. Fish Processing Technology students. The program focused on grammar, speaking skills, and writing various academic documents such as letters, communications, and essays, providing essential language skills for their academic and professional development.