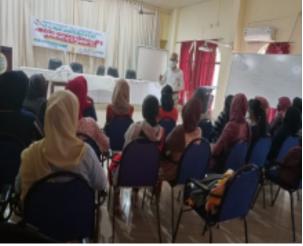

Date of the Program :12th and 13th January 2022

Number of Participants :60

Resource Person/s: Ms. Mona P. M., Assistant Professor and Head, Department of English, MES Asmabi College, P. Vemballur

#### **Program Participants:**

First and second-year BVOC Fish Processing Technology students from MES Asmabi College, P. Vemballur actively participated in the workshop.

#### Report of the Program:

The workshop commenced with a warm welcome from Dr. Sayana K. A., followed by a presidential address by Dr. A. Biju, the Principal of MES Asmabi College. Ms. Mona P. M., the resource person, conducted engaging sessions on different aspects of the English language. Students were particularly enthusiastic about the speaking skills session, actively participating and enhancing their verbal communication abilities.