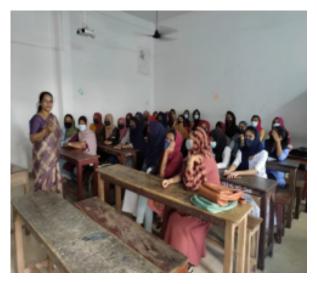

Date of the Program :12th and 13th January 2022

Number of Participants :60

Resource Person/s: Ms. Mona P. M., Assistant Professor and Head, Department of English, MES Asmabi College, P. Vemballur

#### **Program Participants:**

First and second-year BVOC Fish Processing Technology students from MES Asmabi College, P. Vemballur actively participated in the workshop.

#### Report of the Program:

The workshop commenced with a warm welcome from Dr. Sayana K. A., followed by a presidential address by Dr. A. Biju, the Principal of MES Asmabi College. Ms. Mona P. M., the resource person, conducted engaging sessions on different aspects of the English language. Students were particularly enthusiastic about the speaking skills session, actively participating and enhancing their verbal communication abilities.