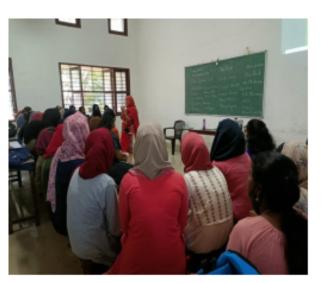

Date of the Program :12th and 13th January 2022

Number of Participants :60

Resource Person/s: Ms. Mona P. M., Assistant Professor and Head, Department of English, MES Asmabi College, P. Vemballur

#### **Program Participants:**

First and second-year BVOC Fish Processing Technology students from MES Asmabi College, P. Vemballur actively participated in the workshop.

#### Report of the Program:

The workshop commenced with a warm welcome from Dr. Sayana K. A., followed by a presidential address by Dr. A. Biju, the Principal of MES Asmabi College. Ms. Mona P. M., the resource person, conducted engaging sessions on different aspects of the English language. Students were particularly enthusiastic about the speaking skills session, actively participating and enhancing their verbal communication abilities.