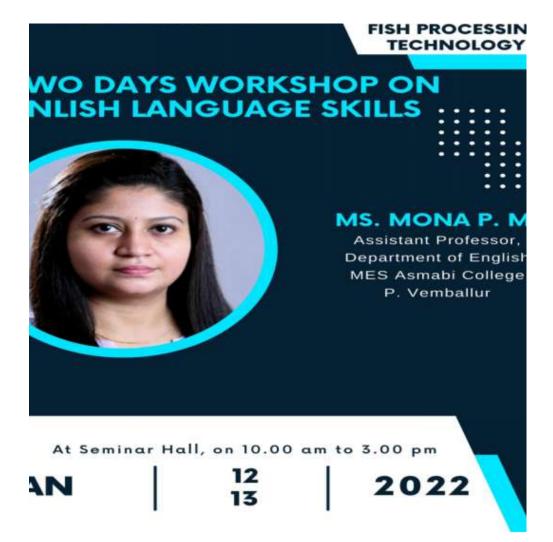

# DEPARTMENT OF FISH PROCESSING TECHNOLOGY **Two Days Workshop of English Language Skills**

Name of the Coordinator: Dr. Sayana K. A., Assistant Professor and Head, Fish
Processing Technology, MES Asmabi College, P. Vemballur
Organizing Department/Cell:Department of Fish Processing Technology, MES
Asmabi College, P. Vemballur

Date of the Program :12th and 13th January 2022

Number of Participants :60

Resource Person/s: Ms. Mona P. M., Assistant Professor and Head, Department of English, MES Asmabi College, P. Vemballur

#### **Program Objectives:**

The workshop aimed to enhance the English language skills of first and second-year B.Voc. Fish Processing Technology students. The program focused on grammar, speaking skills, and writing various academic documents such as letters, communications, and essays, providing essential language skills for their academic and professional development.