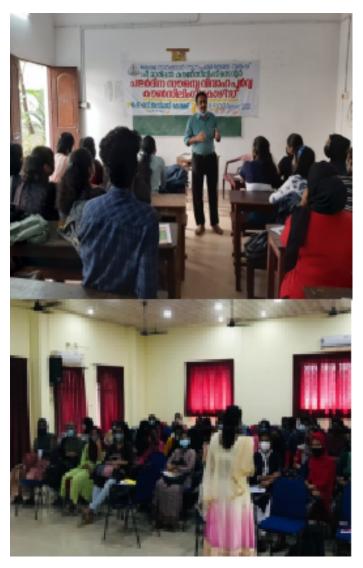

### **Brochure**

Ms. Mona P. M, handling the session

MERMYA 15 And -us 11 11 wie . TOG P. clemballus. (JBW)

|     | 0.1 14            |                                       |           |               |
|-----|-------------------|---------------------------------------|-----------|---------------|
| 32. | NAME              | CLASS                                 | SIGNAT    | URE           |
| 1.  | Adithya L.V       | 2nd Broc FPT                          | Ludy      | Andy          |
| 2   | Adithya N         | 2nd Broc FPT                          | · Add     | Add           |
| 3   | Ahana s           | 11                                    | 0         | -             |
| 4.  | Anagha M·M        |                                       | Ale       | aga           |
| 5   | Ancera MA         |                                       | At-       | -             |
| 6   | Ardhra TA         | 0                                     | de        | An            |
| 17  | Athullya T.P.     | · · · · · · · · · · · · · · · · · · · | Allertina | ARRAN         |
| 8   | Aysha VA          | Und Broc Ash                          | Att.      | an-           |
| 9   | Bindiya K.S       | Ited Broc fish                        | lan       | lea           |
| lo  | farsana S.F       | · a                                   | Des la    | Trave         |
| 1)  | Fasiha T.A        | n                                     | Same      | Las !         |
| 12  | Fidha Fasliya ks  | ħ                                     | Jee-      | 100           |
| 13  | Helen PV          | 4                                     | Helen     | HELER         |
| 14  | Fidha Fosna R!    | 2nd Broc FPT                          | Stinger   | Benerge       |
| 15  | K.S. Sumayya      | ų                                     | 24        | æ44           |
| 16  | Mehjabin Shenin   | 0 110-                                | sherin    | Sherip        |
| [7] | Silpa Benny.      | ų '·                                  | Silpa     | siles         |
| 18  | Suhana M.N        | 127 JAN 18 78 78                      | 6         | 600           |
| 19  | Soundra K.s       | 2nd Broc FPT                          | Sulph     | Bede          |
| 20  | Seethalakshmi P.S | đ                                     | March 199 | - Least Shirt |
| 21  | Sruthy K.P        | 11                                    | 500       | 324           |
| 22  | Vargha PB         | Carlow Co.                            | Varsha    | Varsha        |
| 23  | Abdul Mudasiv     | q.                                    | Mada      | A Dall        |
| 24  | Abhijith VA       | 2nd Broc FOT                          | Atijith   | Abyjob        |
| 25  | Abhishek T-S      | 2nd Broc FPT                          | (Day      | (80h)         |
| 26  | Adhith PK         | 4                                     | , Fard    | of ind        |
| 27  | Agmal J MIN M     | A 474                                 | Almal     | simal         |
| 28  | Akshay Babu PK    | 11 Broc FPT                           | Baby      | Borbes        |
| 29  | Annin Pramod      | 24r Broc FPT                          | PRO       | 1000          |
| 30  | Basil Shyjan      | MES Arich                             | Basel     | Bass          |
| 31  | Binu K.M.         | P. C. 19 1. 11 11                     | Binns     | BIRU          |
| 32  | Imran Navas       | q                                     | atter     | No            |
|     |                   |                                       | CARD .    |               |