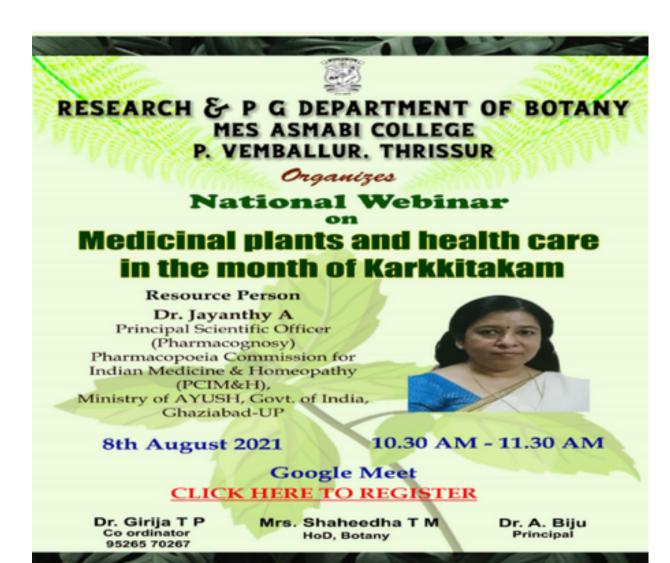

### DEPARTMENT OF BOTANY Webinar on Medicinal Plants and Health care in the month of Karkkitakam

Title of the Program : Webinar on Medicinal Plants and Ayurvedic Remedies

Name of the Coordinator: Dr. Girija T P