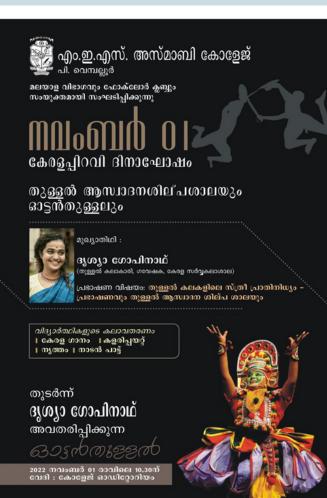

#### KERALAPIRAVI DINAGOSHAM 2022-23

Malayalam department, and folklore club in MES AsmabiCollege have jointly organized Kerala Piravi day celebration on Ist November 2022. Renowned Thullal artist Smt.Drishaya Gopinath have made main speech about the subject, "Representation of woman in thullal art ". Conducted a workshop for to introduce thullal art.