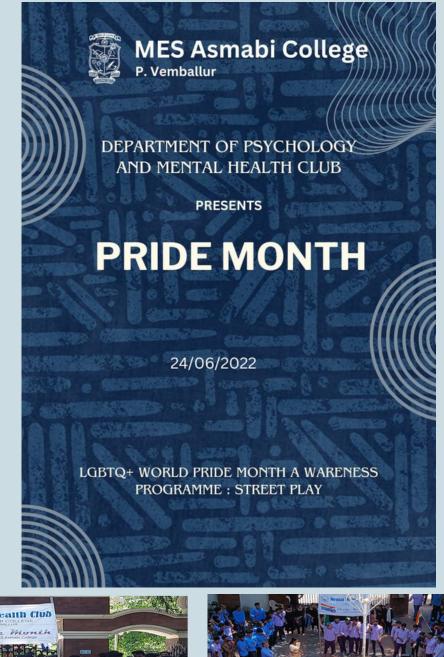

## **PRIDE MONTH AWARENESS**

Department of Psychology and Mental Health Club organised Pride Month Awareness through Street play and act for students on 24.06.2022.