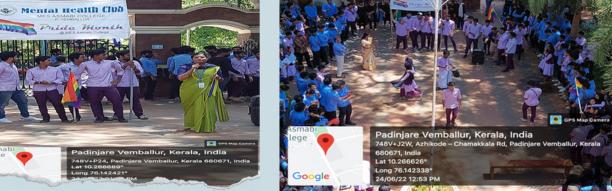

## **PRIDE MONTH AWARENESS**

Department of Psychology and Mental Health Club organised Pride Month Awareness through Street play and act for students on 24.06.2022.