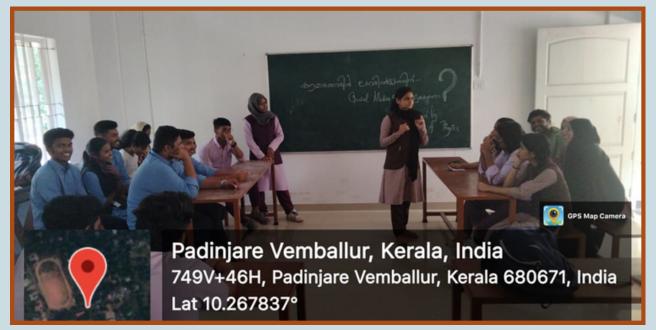

## **POSTER MAKING** "HEAL THE EARTH"

Department of Logistics Management

05/06/2022

The theme of the poster making competition is #Beatplasticpollution. First prize won by Meharoof (III year B.Voc FPT). The main aim of the programme is to spread awareness among students about the issues of environment.