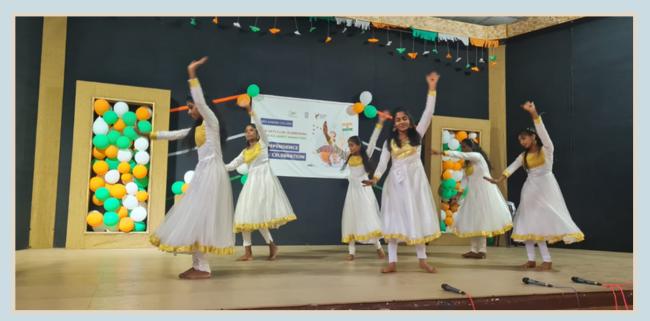

## **AZADI KA AMRIT MAHOTSAV**

#### FINE ARTS CLUB 12/8/2022

Fine Arts Club organized various competitions for students as part of observing Azadi ka Amrit Mahotsav in the college. All departments participated in the event. Competitions included Role Play, Poster Making, Group Song, Group Dance and Rangoli. Department wise competitions really helped in drawing the attention of the students and faculties to this event.