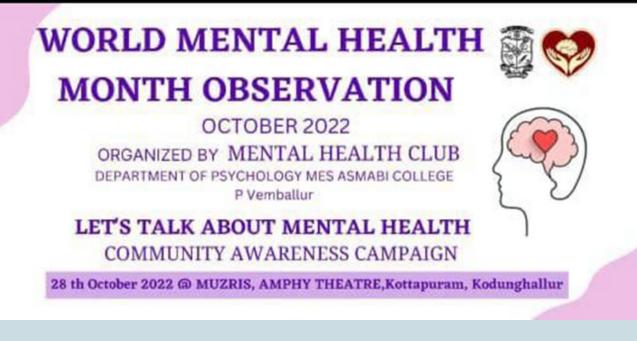

#### WORLD MENTAL HEALTH DAY OBSERVATION DANCE ACT

DEPARTMENT OF PSYCHOLOGY 28/10/2022

A dance Act was conducted by department of Psychology Students at Muzris Amphi Theatre as part of the World Mental Health Day Campaign.