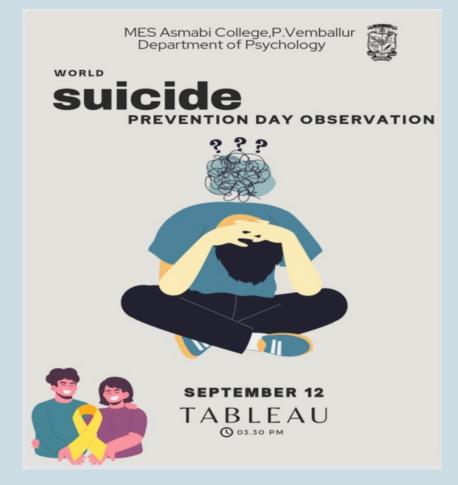

### **SUICIDE DAY OBSERVATION**

A tableau for college students regarding suicide day observation on 12th September 2022 The program was very intimidating by creating 8 tableau with scenes of suicide and its effects and reasons.