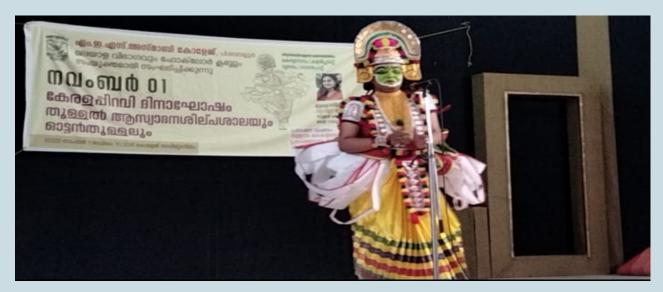

#### KERALAPIRAVI DINAGOSHAM 2022-23

Malayalam department, and folklore club in MES AsmabiCollege have jointly organized Kerala Piravi day celebration on Ist November 2022. Renowned Thullal artist Smt.Drishaya Gopinath have made main speech about the subject, "Representation of woman in thullal art ". Conducted a workshop for to introduce thullal art.