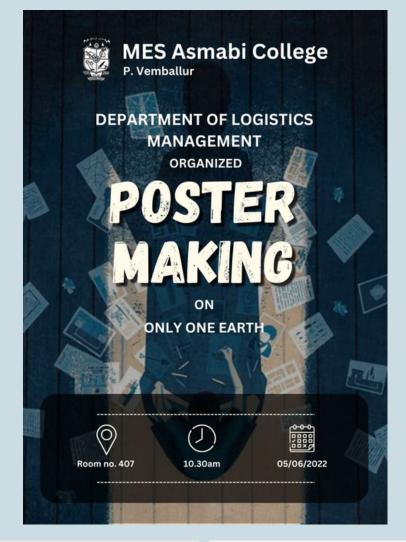

## **POSTER MAKING** "HEAL THE EARTH"

Department of Logistics Management

05/06/2022

The theme of the poster making competition is #Beatplasticpollution. First prize won by Meharoof (III year B.Voc FPT). The main aim of the programme is to spread awareness among students about the issues of environment.