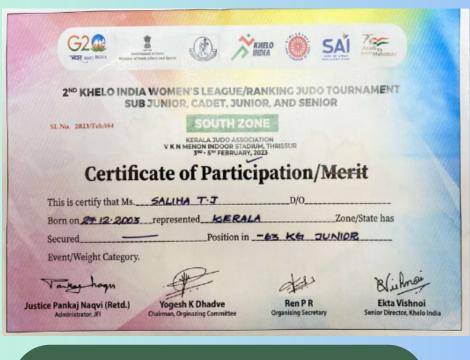

Participation Certificate of Calicut University Athletics (Men) Championship at St. Joseph's College, Devagiri.

Participation Certificate of Judo (KHELO INDIA) Junior Championship at V K N Menon Indoor Stadium, Thrissur