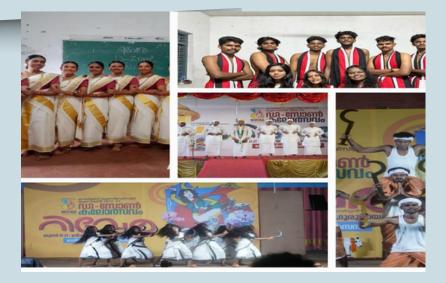

#### RUNNERS UP

ഡി –സോൺ കലോത്സവത്തിൽ ചരിത്ര നേട്ടവുമായി അസ്മാബി കോളജ്

യുന്നായുടെ പുരം. ഡി-സാൺ കരമായവായിൽ പ്രത്യാനവായിൽ പ്രത്യാക്കുന്ന പ്രത്യം എന്ന് തന്ന് പ്രത്യം എന്ന് തന്നാരായി പോല്ലർ. ഗ്രൂ വെയർ ശ്രീക്യൺത്ത കോളജിൽ വച്ചു നടന്ന കാരിക്കറ്റ് സ വെയർ ശ്രീക്യൺത്ത കോളജിൽ വച്ചു നടന്ന കാരിക്കറ്റ് സ വരമാൾം വി - സോൺ കാരമാസവായിൽ എള്ളിം തിൽ ഞാപ്രയാം സ്പോൺ കോളജിൽ നെയാനം മറ്റുൽ ഇനങ്ങ പ്രവായിപ്പികളും നോർയാണ് കേര്ണം കെ പോയിപ്പിം ആാംബിയാണ് തന്നിയമിക്കാളർ ഗ്രേപ്പിംക്കുന്ന കാട്ടികളുടെയും, പെൺകുട്ടികളുടെയും സംഗണ്ടാതാത

17.06.2023 to 21.06.2023

162 students have participated in 50 Individual and 17 group items

## FINE ARTS CLUB

UNIVERSITY ARTS FESTIVAL

## FINE ARTS CLUB INTER ZONE ARTS FESTIVAL

### **BAGGED 8TH POSITION**

The Inter-zone arts festival of the academic year 2022-23 was held on 12th to 16th July at University of Calicut. Our students have participated in 10 Individual and 7 group items. There was a total of 7l students who have participated in the arts festival.