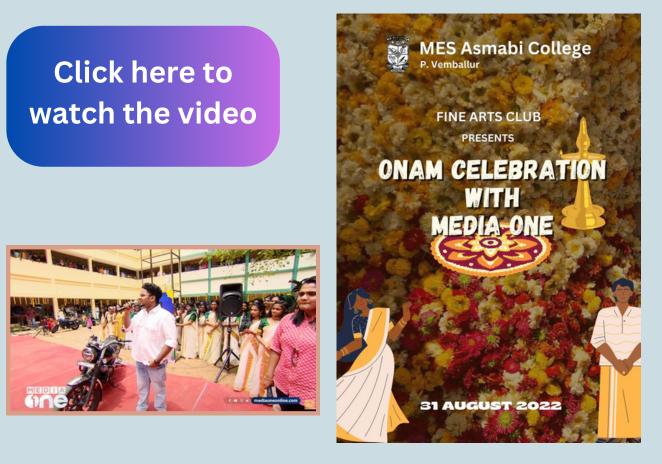

#### ONAM CELEBRATION WITH MEDIA ONE CHANNEL Fine Arts Club 31/8/2022

Fine Arts Club organized Onam celebration in association with Media One. Media one channel visited the college and they arranged various competitions for students and all departments participated in the event.