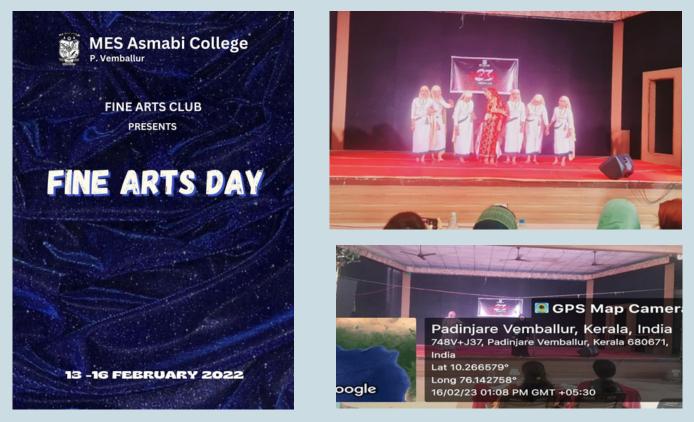

## FINE ARTS DAY 2022-23

#### **FINE ARTS CLUB**

Fine Arts club of MES Asmabi College conducted Fine arts day in association with Bolek College Union on February 13th to 16th 2022. The programme was organised mainly on three stages. Students were divided in to four association such as Commerce, Arts, science and B.Voc. Science Team won first prize, arts and B.Voc team won second and third places respectively.