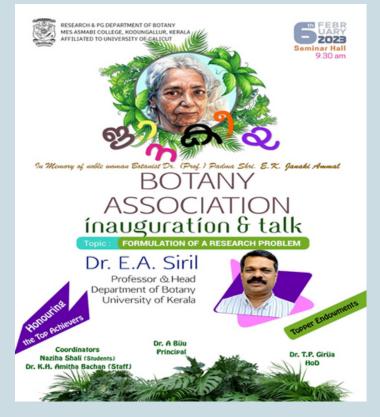

### Janakiya-2023 DEPARTMENT OF BOTANY 06/02/2023

Prof. Dr. E.A Siril, Head, Department of Botany, University of Kerala. He delivered a keynote address on 'Basics of Research'.