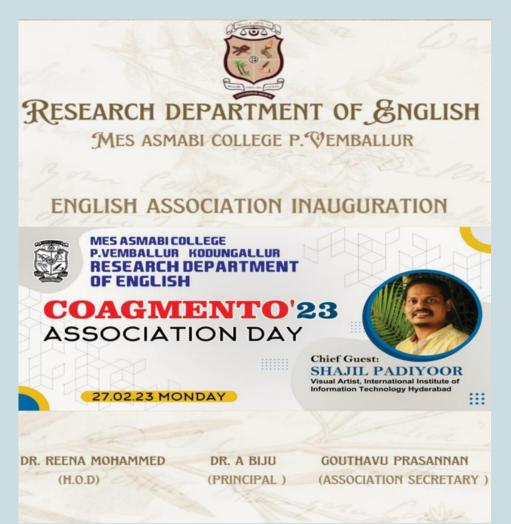

## COAGMENTO'23 DEPARTMENT OF ENGLISH

#### 27-02-2023

Mr. Shajil Padiyoor is a visual Artist and energy healer hailing from Kerala who is currently working as an Art Lecturer in IIIT- Hyderabad. Book release of one of our students of III BA English Ahla.K.I.