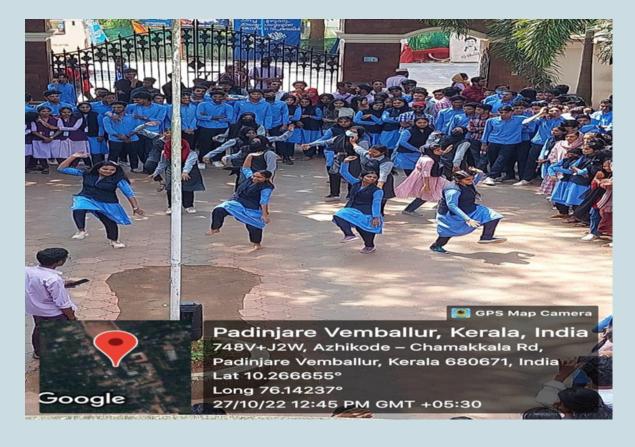

### MAPPILAPATTINTE MONJUMAYI Fine Arts Club 27/10/2022

The programme aimed to find out talented students in the field of arts.