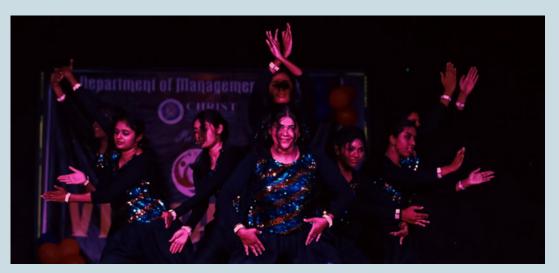

### **VIHAN 22 DANCE FEST**

#### 26th and 27th August 2022

Department of Management studies, Christ college, Irinjalakkuda was conducted VIHAN 22 Management fest on August 26 and 27 2022. Students of MES Asmabi College bagged first prize in the state level dance competition.