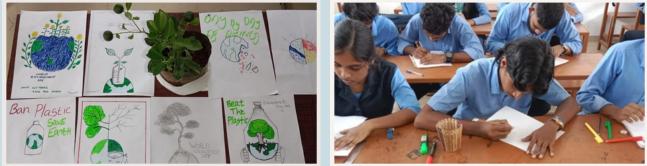

## **POSTER MAKING** "HEAL THE EARTH"

Department of Logistics Management

05/06/2022

The theme of the poster making competition is #Beatplasticpollution. First prize won by Meharoof (III year B.Voc FPT). The main aim of the programme is to spread awareness among students about the issues of environment.