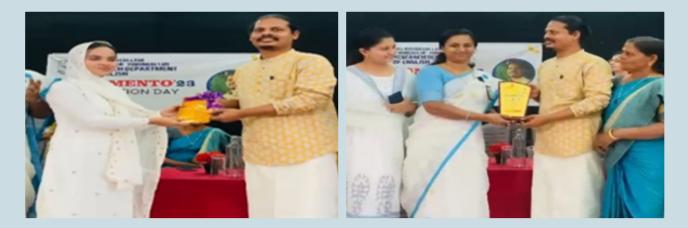

## COAGMENTO'23 DEPARTMENT OF ENGLISH

#### 27-02-2023

Mr. Shajil Padiyoor is a visual Artist and energy healer hailing from Kerala who is currently working as an Art Lecturer in IIIT- Hyderabad. Book release of one of our students of III BA English Ahla.K.I.