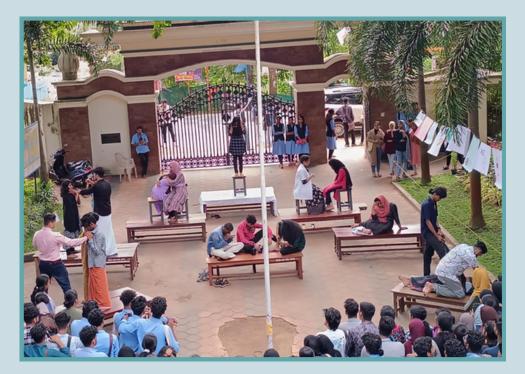

As a part of the association activities, students of the Department of Physics were given an opportunity to showcase their talents. Participation in cultural activities allows students to explore their talents and interests beyond academics. It helps them discover new passions, develop skills and gain confidence.

#### 31.10.2022

Debate on

" Does influence of social media increase drug use among adolescence"