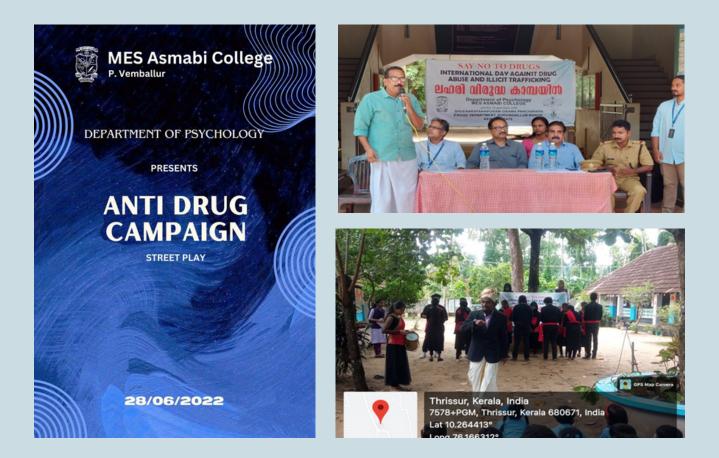

## **ANTI DRUG CAMPAIGN**

28th June 2022

Department of Psychology conducted a street paly in various schools in SN Puram panchayath regarding awareness for anti- drug campaigning. The street play was done by 10 students. The program was supported by Panchayath Committee and Excise Department Kodungallur range.