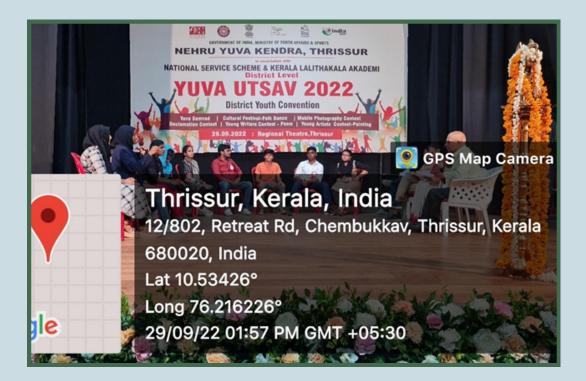

## Nehru Yuva Kendra Arts Festival fine arts club

#### 29/9/2022

Our students won first prize in poem writing and debate, second prize in spot photography. The programme was conducted by Nehru Yuva Kendra Thrissur.