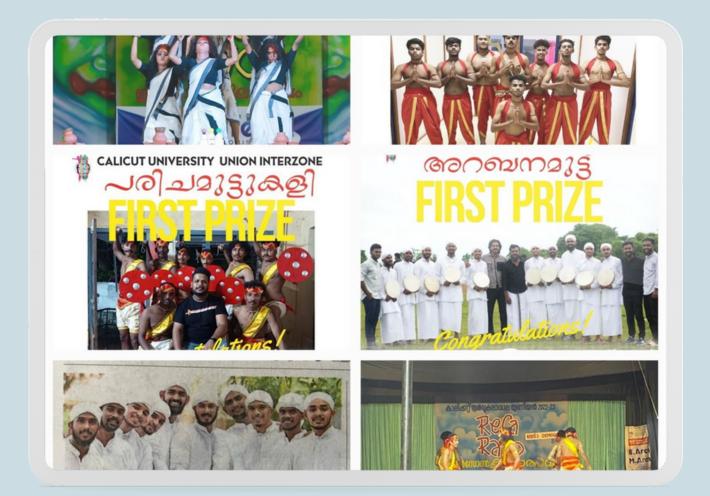

## FINE ARTS CLUB

UNIVERSITY ARTS FESTIVAL

## FINE ARTS CLUB INTER ZONE ARTS FESTIVAL

### **BAGGED 8TH POSITION**

The Inter-zone arts festival of the academic year 2022-23 was held on 12th to 16th July at University of Calicut. Our students have participated in 10 Individual and 7 group items. There was a total of 7l students who have participated in the arts festival.