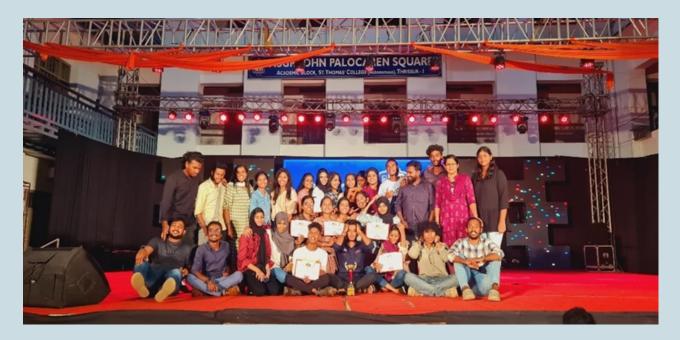

### **BAGGED 8TH POSITION**

The Inter-zone arts festival of the academic year 2022-23 was held on 12th to 16th July at University of Calicut. Our students have participated in 10 Individual and 7 group items. There was a total of 7l students who have participated in the arts festival.