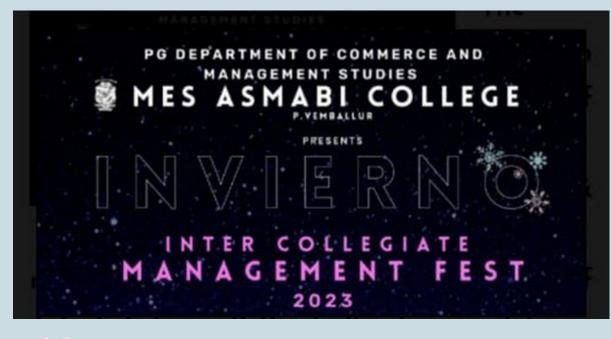

## **Cultural Events**

21.01. 2023

P G Department of commerce and management studies conducted an inter collegiate management fest "INVIERNO" on 21 st January 2023. The fest includes participants from various colleges in kerala. The fest includes various games like Marketing game, Best manager ,Best management team.