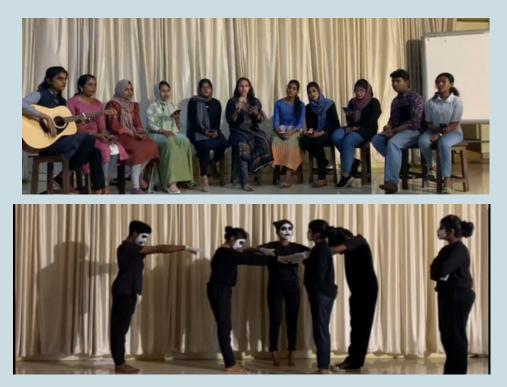

### **VIHAN 22 DANCE FEST**

#### 26th and 27th August 2022

Department of Management studies, Christ college, Irinjalakkuda was conducted VIHAN 22 Management fest on August 26 and 27 2022. Students of MES Asmabi College bagged first prize in the state level dance competition.