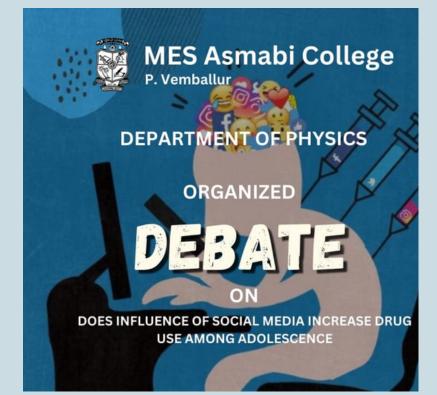

#### 31.10.2022

Debate on

" Does influence of social media increase drug use among adolescence"