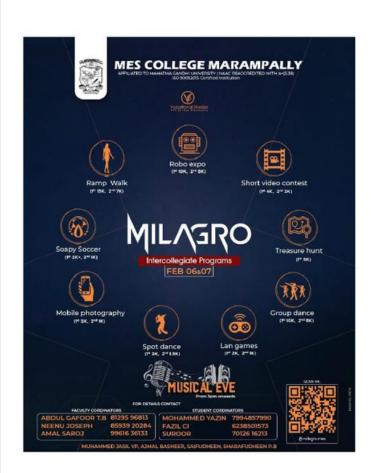

#### MILAGRO INTERCOLLEGIATE DANCE COMPETITION FINE ARTS CLUB 6th and 7th Feb 2023

Fine Arts Club of MES Asmabi College has participated the students in the Milagro Intercollegiate programme organized by MES College Marampally.

Second Prize in Group Dance & Spot Dance