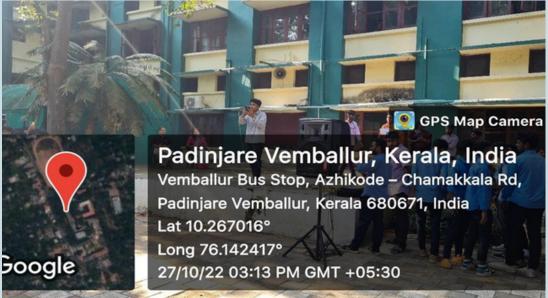

### MAPPILAPATTINTE MONJUMAYI Fine Arts Club 27/10/2022

The programme aimed to find out talented students in the field of arts.