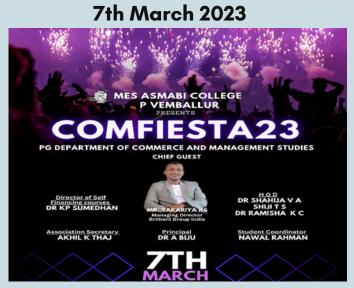

## "Comifesta23" COMMERCE ASSOCIATION DAY

Commerce association day inaugration" comifesta23" was officially inaugurated by Mr.Sakariya K S, Managing Director, Brilliant group India on 7-3-2023. The function was preside over by Principal Dr.A.Biju. After the formal inauguration ,a motivational talk by Mr.Sakariya K S was also conducted.