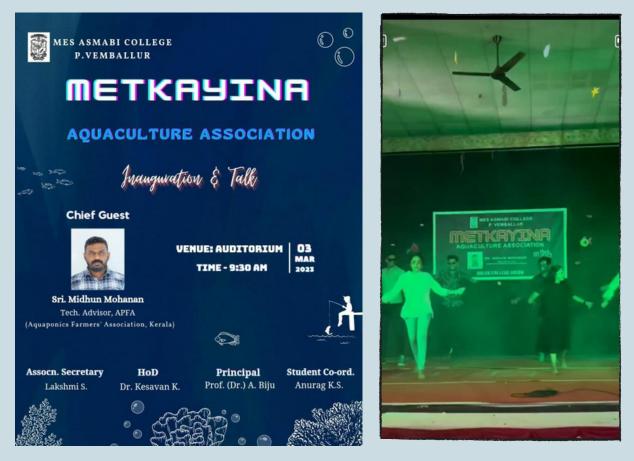

## METKAYINA

Students of the aquaculture department organised a workshop on aquascaping in connection with the inauguration of Aquaculture Association on 3rd March 2023. Mr. Midhun Mohan, a well-known entrepreneur served as the resource person.