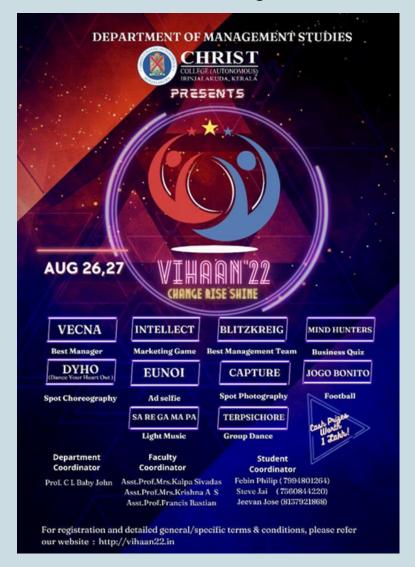

### **VIHAN 22 DANCE FEST**

#### 26th and 27th August 2022

Department of Management studies, Christ college, Irinjalakkuda was conducted VIHAN 22 Management fest on August 26 and 27 2022. Students of MES Asmabi College bagged first prize in the state level dance competition.