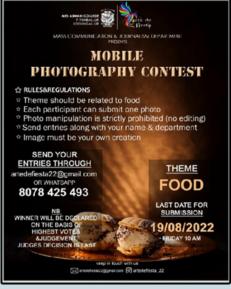

## ARTE DE FIESTA

#### Department of Mass Communication 22nd August 2022

In connection with International Photography Day, the department has conducted a media fest 'Arte de fiesta'on 22nd August 2022.

There was an exhibition of photos captured by the students of our department and also some award winning international photographs were kept for display.