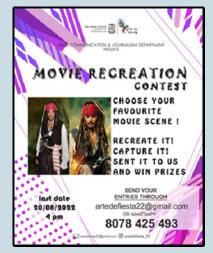

## ARTE DE FIESTA

#### Department of Mass Communication 22nd August 2022

In connection with International Photography Day, the department has conducted a media fest 'Arte de fiesta'on 22nd August 2022.

There was an exhibition of photos captured by the students of our department and also some award winning international photographs were kept for display.