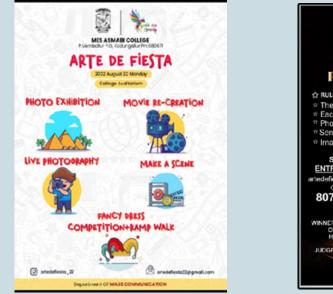

## ARTE DE FIESTA

#### Department of Mass Communication 22nd August 2022

In connection with International Photography Day, the department has conducted a media fest 'Arte de fiesta'on 22nd August 2022.

There was an exhibition of photos captured by the students of our department and also some award winning international photographs were kept for display.