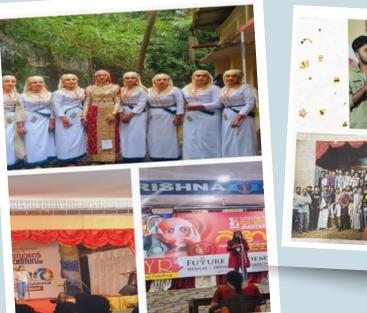

#### RUNNERS UP

ഡി –സോൺ കലോത്സവത്തിൽ ചരിത്ര നേട്ടവുമായി അസ്മാബി കോളജ്

യുന്നായുടെ പുരം. ഡി-സാൺ കരമായവായിൽ പ്രത്യാനവായിൽ പ്രത്യാക്കുന്ന പ്രത്യം എന്ന് തന്ന് പ്രത്യം എന്ന് തന്നാരായി പോല്ലർ. ഗ്രൂ വെയർ ശ്രീക്യൺത്ത കോളജിൽ വച്ചു നടന്ന കാരിക്കറ്റ് സ വെയർ ശ്രീക്യൺത്ത കോളജിൽ വച്ചു നടന്ന കാരിക്കറ്റ് സ വരമാൾം വി - സോൺ കാരമാസവായിൽ എള്ളിം തിൽ ഞാപ്രയാം സ്പോൺ കോളജിൽ നെയാനം മറ്റുൽ ഇനങ്ങ പ്രവായിപ്പികളും നോർയാണ് കേര്ണം കെ പോയിപ്പിം ആാംബിയാണ് തന്നിയമിക്കാളർ ഗ്രേപ്പിംക്കുന്ന കാട്ടികളുടെയും, പെൺകുട്ടികളുടെയും സംഗണ്ടാതാത

17.06.2023 to 21.06.2023

162 students have participated in 50 Individual and 17 group items

## FINE ARTS CLUB

UNIVERSITY ARTS FESTIVAL

## FINE ARTS CLUB INTER ZONE ARTS FESTIVAL

### **BAGGED 8TH POSITION**

The Inter-zone arts festival of the academic year 2022-23 was held on 12th to 16th July at University of Calicut. Our students have participated in 10 Individual and 7 group items. There was a total of 7l students who have participated in the arts festival.