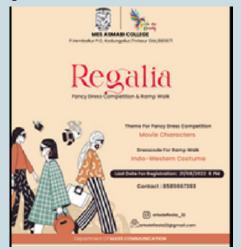

## ARTE DE FIESTA

#### Department of Mass Communication 22nd August 2022

In connection with International Photography Day, the department has conducted a media fest 'Arte de fiesta'on 22nd August 2022.

There was an exhibition of photos captured by the students of our department and also some award winning international photographs were kept for display.