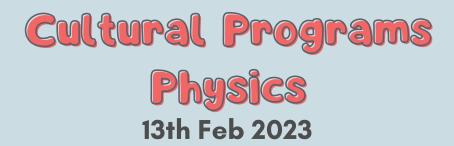

As a part of the association activities, students of the Department of Physics were given an opportunity to showcase their talents. Participation in cultural activities allows students to explore their talents and interests beyond academics. It helps them discover new passions, develop skills and gain confidence.