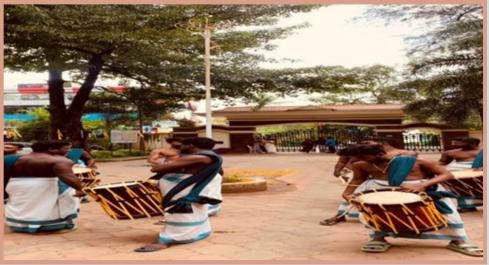

#### MILAGRO INTERCOLLEGIATE DANCE COMPETITION FINE ARTS CLUB 6th and 7th Feb 2023

Fine Arts Club of MES Asmabi College has participated the students in the Milagro Intercollegiate programme organized by MES College Marampally.

Second Prize in Group Dance & Spot Dance