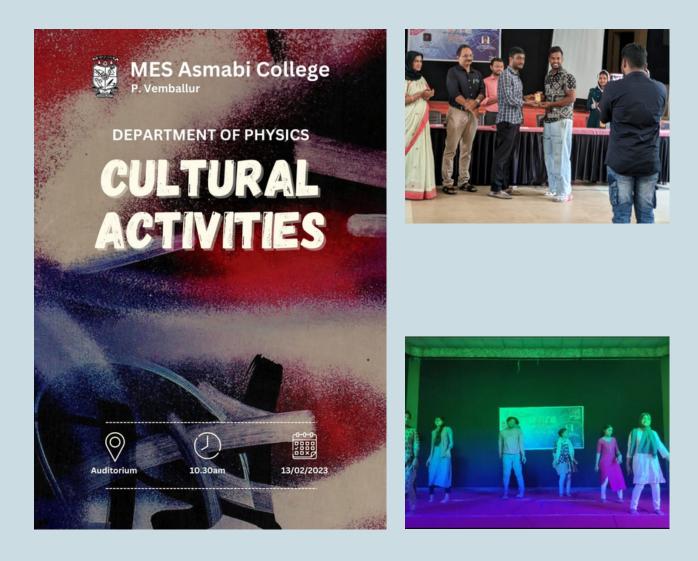

As a part of the association activities, students of the Department of Physics were given an opportunity to showcase their talents. Participation in cultural activities allows students to explore their talents and interests beyond academics. It helps them discover new passions, develop skills and gain confidence.