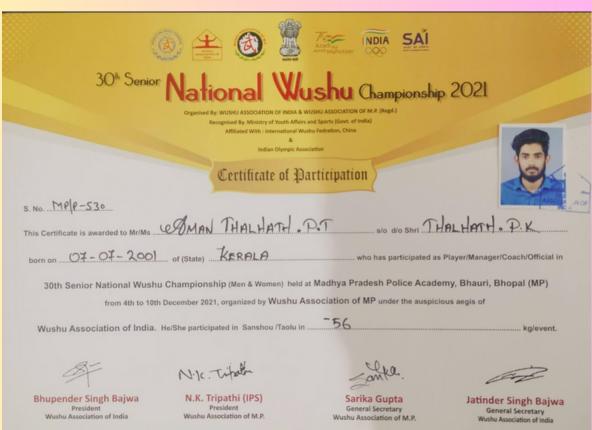

Dr. Roy Jhon.V
General Convener
Organising Committee
Calicut University Inter Collegiate
Athletic Meet

Participation
Certificate of
Calicut University
Wushu(Men)
Championship at
Sree Kerala Varma
College, Thrissur.