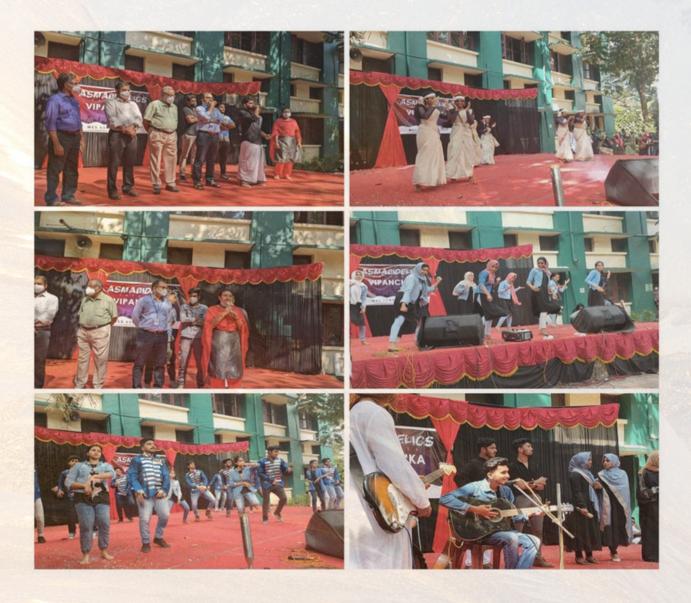

# Christmas- New Year fiesta, "Vipanchika 2021",

Christmas- New Year fiesta, "Vipanchika 2021", was organised by Fine Arts club and final year UG students (Asmabi Delics) on 9 December 2021. UG and PG students actively participated in the cultural programs.