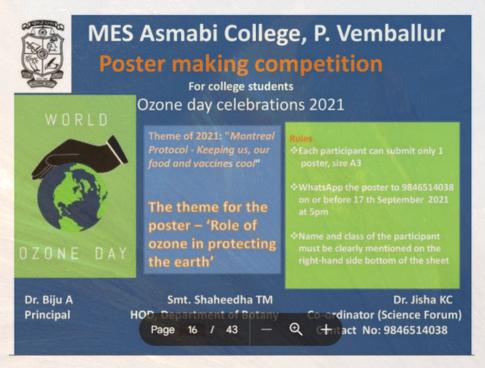

# **OZONE DAY CELEBRATION 2021**

As part of ozone day 2021, Department of Botany in association with Science forumorganized a poster competition for college students on 16th September 2021. Many studentsparticipated in the programme. Sahla VA, III BSc Psychology won the first prize and SahalaFarsana, II BSc Botany won the second prize. Brochure of the programme was attached.