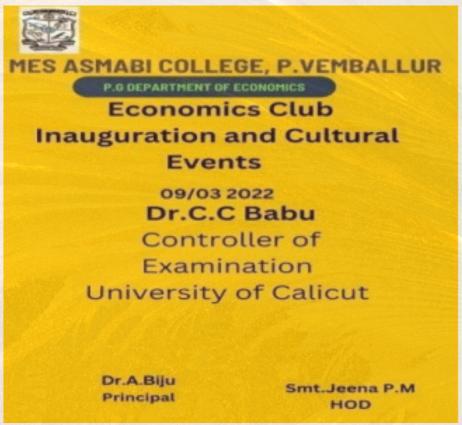

# 'ASECO'- CULTURAL PROGRAMS

The MES Asmabi College Economics Club, ASECO, kicked off its activities for the academicyear 2021-22 with great enthusiasm on 09-03-2022. The event was graced by the presence of Dr. C.C. Babu, the Controller of Examinations at the University of Calicut, who inaugurated the proceedings. Following the inaugural, the stage lit up with a vibrant display of talent. A group danceperformance, featuring the skilled coordination of Jeshma, Anagha, Anjana, Aysha, Fathima, and Raihana.