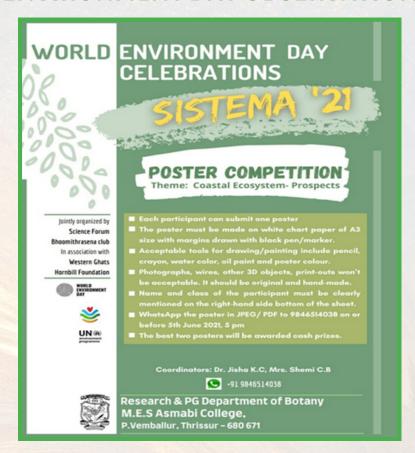

# **ENVIRONMENT DAY OBSERVATION**

Research & PG Department of Botany, MES Asmabi College in association with Science Forum & Bhoomitrasena club organized a poster making competition on the topic 'Changes and issues of Coastal zone' on 5th June 2021