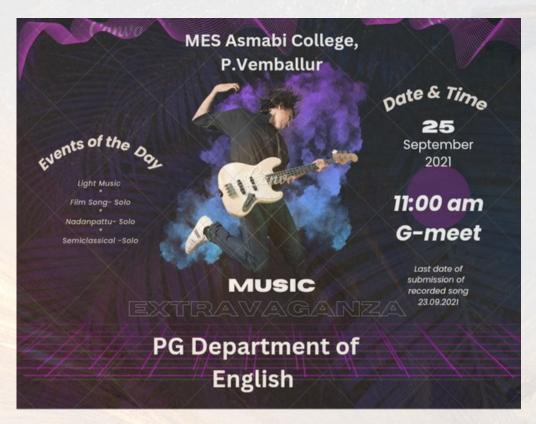

# **MUSIC EXTRAVAGANZA-2021**

Music Extravaganza-2021, an online event held via Google Meet on September 25, 2021, in the PG Department of English,
MES Asmabi College, P. Vemballur,
was a resounding success