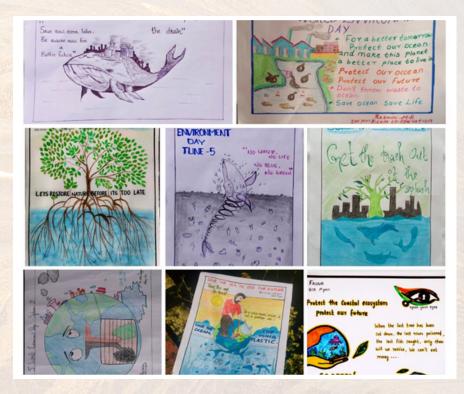

# **ENVIRONMENT DAY OBSERVATION**

Research & PG Department of Botany, MES Asmabi College in association with Science Forum & Bhoomitrasena club organized a poster making competition on the topic 'Changes and issues of Coastal zone' on 5th June 2021