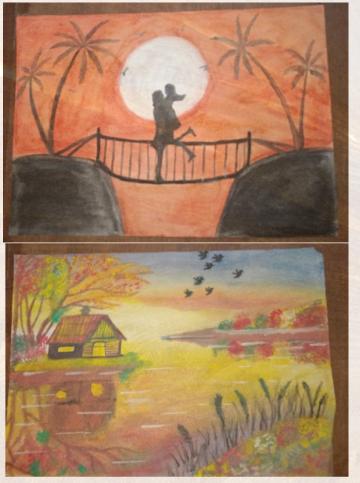

# **OZONE DAY CELEBRATION 2021**

As part of ozone day 2021, Department of Botany in association with Science forumorganized a poster competition for college students on 16th September 2021. Many studentsparticipated in the programme. Sahla VA, III BSc Psychology won the first prize and SahalaFarsana, II BSc Botany won the second prize. Brochure of the programme was attached.