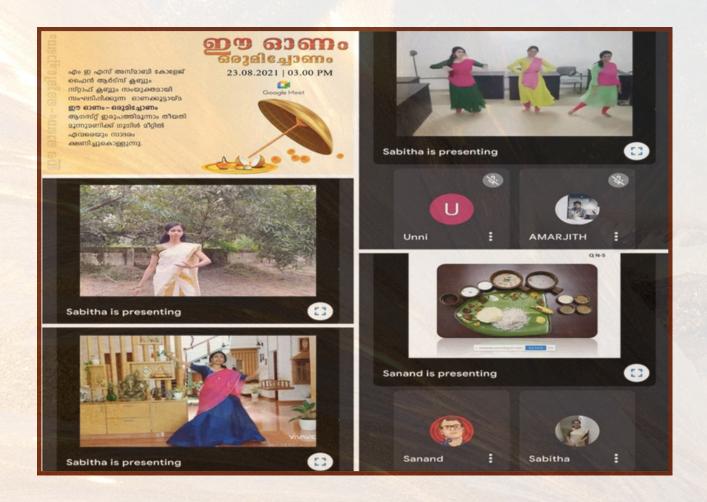

# E- Onam Orumichonam 2021 Onam Celebration

Fine Arts Club & Staff club jointly organized virtual onam celebration, "e-onam, orumichonam", for Teaching & Non-Teaching Staff on 23 August 2021. Various entertaining games, quiz and cultural programmes were conducted and teachers actively participated virtually through G Meet.