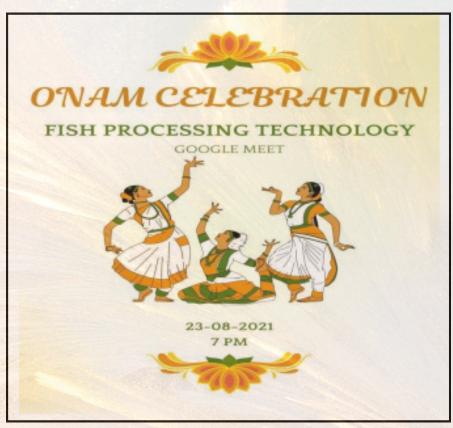

# Painting Competition-Onam Celebration

Fish Processing Technology department organised painting competition as part of Onamcelebration 2021-22. The programme was conducted on 23-08-2021 in a combined mode. Both offline and online submission of creativity was allowed and 30 participants have submitted their portraits.