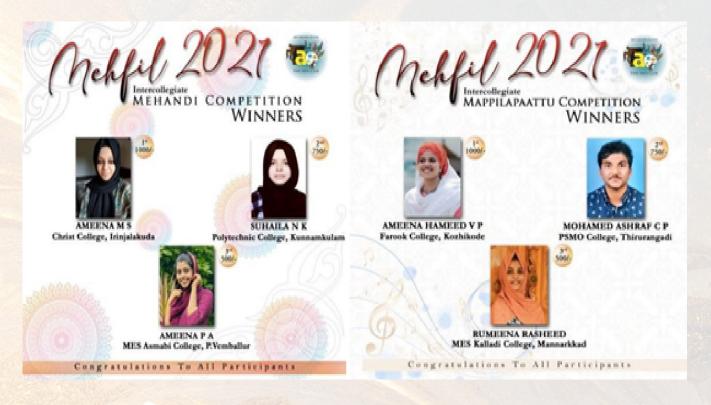

# INTERCOLLEGIATE MAAPPILAPAATTU AND MEHANDI COMPETITIONS- 'MEHFIL'

Fine Arts and Literary Club organized online Intercollegiate Maappilapaattu and Mehandi Competitions "Mehfil 2021" as part of Eid celebrations on 21 July 2021