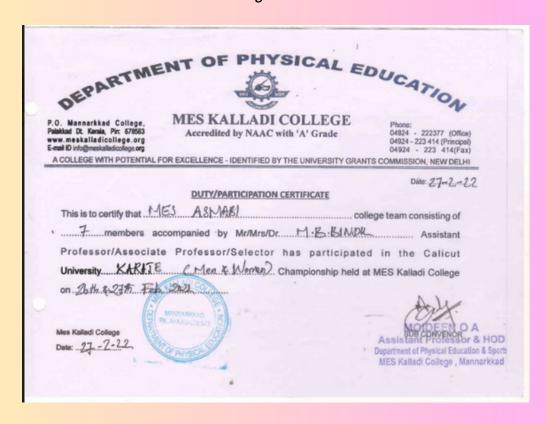

Participation Certificate of Calicut University
Karate (Men) Championship at MES Kalladi
College

Participation Certificate of Calicut
University Karate (Women)
Championship at MES Kalladi College