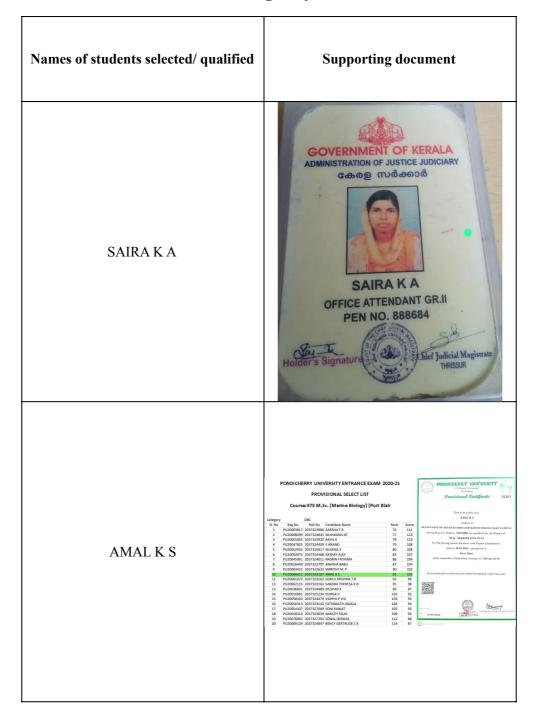

#### **LIST OF QUALIFIED STUDENTS**

2019-20

List of students qualifying in state/national/ international level examinations during the period 2019-2020

|           | . 1 / 8                                            |                             | . 8 1                       |
|-----------|----------------------------------------------------|-----------------------------|-----------------------------|
| Year      | Registration<br>number/roll number<br>for the exam | Names of students qualified | Name of the qualifying exam |
| 2019-2020 | KL1805205432                                       | FINOOBIN LIREESH V N        | NET                         |
| 2019-2020 | KL1850900083                                       | JASNA ISMAIL                | NET                         |
| 2019-2020 | KL1805204265                                       | HAFLA AHAMMAD HABEEB        | NET                         |
| 2019-2020 | 60086                                              | RAHIYANATH C S              | KMAT                        |
| 2019-2020 | KL04011004809                                      | SAIMA                       | CMAT                        |
| 2019-2020 | KL18505024                                         | BHARATHAN SYAM              | NET                         |
| 2019-2020 | 318520                                             | ABIDHA EK                   | CSIR JRF                    |
| 2019-2020 | KL186201291                                        | ATHIRA TR                   | NET                         |
| 2019-2020 | R 151461                                           | SAIRA K A                   | PSC- LAST GRADE SERVANTS    |
| 2019-2020 | PU20040411                                         | AMAL K S                    | CUCET                       |
| 2019-2020 | PU20032797                                         | AKHIL V R                   | CUCET                       |
| 2019-2020 | PU20023025                                         | FARHANA N M                 | CUCET                       |
| 2019-2020 | PU20021045                                         | MOHAMMED ANAS K M           | CUCET                       |
| 2019-2020 | PU21053171                                         | SREELAKSHMI M               | CUCET                       |
| 2019-2020 | 20160402024                                        | RISHVANA PARVEEN            | CUCET                       |