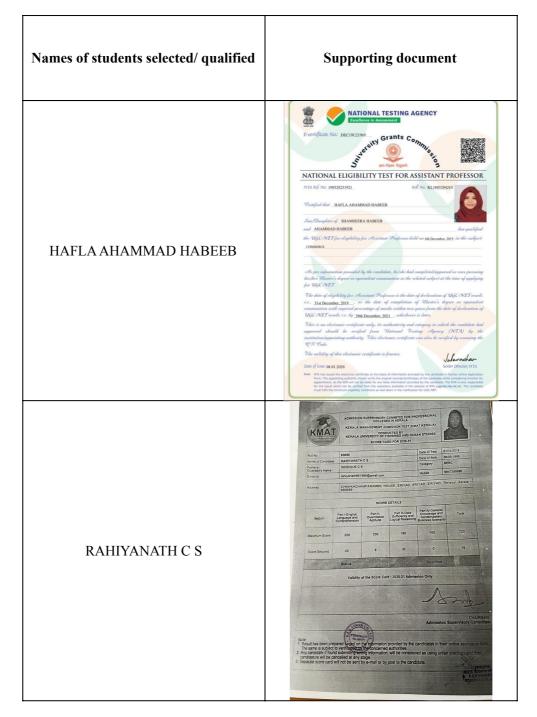

#### **LIST OF QUALIFIED STUDENTS**

2019-20

List of students qualifying in state/national/ international level examinations during the period 2019-2020

|           | . 1 / 8                                            |                             | . 8 1                       |
|-----------|----------------------------------------------------|-----------------------------|-----------------------------|
| Year      | Registration<br>number/roll number<br>for the exam | Names of students qualified | Name of the qualifying exam |
| 2019-2020 | KL1805205432                                       | FINOOBIN LIREESH V N        | NET                         |
| 2019-2020 | KL1850900083                                       | JASNA ISMAIL                | NET                         |
| 2019-2020 | KL1805204265                                       | HAFLA AHAMMAD HABEEB        | NET                         |
| 2019-2020 | 60086                                              | RAHIYANATH C S              | KMAT                        |
| 2019-2020 | KL04011004809                                      | SAIMA                       | CMAT                        |
| 2019-2020 | KL18505024                                         | BHARATHAN SYAM              | NET                         |
| 2019-2020 | 318520                                             | ABIDHA EK                   | CSIR JRF                    |
| 2019-2020 | KL186201291                                        | ATHIRA TR                   | NET                         |
| 2019-2020 | R 151461                                           | SAIRA K A                   | PSC- LAST GRADE SERVANTS    |
| 2019-2020 | PU20040411                                         | AMAL K S                    | CUCET                       |
| 2019-2020 | PU20032797                                         | AKHIL V R                   | CUCET                       |
| 2019-2020 | PU20023025                                         | FARHANA N M                 | CUCET                       |
| 2019-2020 | PU20021045                                         | MOHAMMED ANAS K M           | CUCET                       |
| 2019-2020 | PU21053171                                         | SREELAKSHMI M               | CUCET                       |
| 2019-2020 | 20160402024                                        | RISHVANA PARVEEN            | CUCET                       |