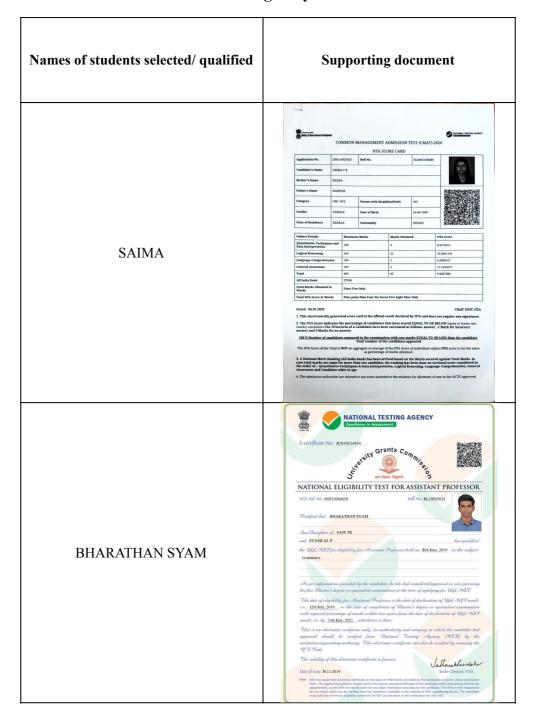

#### **LIST OF QUALIFIED STUDENTS**

2019-20

List of students qualifying in state/national/ international level examinations during the period 2019-2020

|           | . 1 / 8                                            |                             | . 8 1                       |
|-----------|----------------------------------------------------|-----------------------------|-----------------------------|
| Year      | Registration<br>number/roll number<br>for the exam | Names of students qualified | Name of the qualifying exam |
| 2019-2020 | KL1805205432                                       | FINOOBIN LIREESH V N        | NET                         |
| 2019-2020 | KL1850900083                                       | JASNA ISMAIL                | NET                         |
| 2019-2020 | KL1805204265                                       | HAFLA AHAMMAD HABEEB        | NET                         |
| 2019-2020 | 60086                                              | RAHIYANATH C S              | KMAT                        |
| 2019-2020 | KL04011004809                                      | SAIMA                       | CMAT                        |
| 2019-2020 | KL18505024                                         | BHARATHAN SYAM              | NET                         |
| 2019-2020 | 318520                                             | ABIDHA EK                   | CSIR JRF                    |
| 2019-2020 | KL186201291                                        | ATHIRA TR                   | NET                         |
| 2019-2020 | R 151461                                           | SAIRA K A                   | PSC- LAST GRADE SERVANTS    |
| 2019-2020 | PU20040411                                         | AMAL K S                    | CUCET                       |
| 2019-2020 | PU20032797                                         | AKHIL V R                   | CUCET                       |
| 2019-2020 | PU20023025                                         | FARHANA N M                 | CUCET                       |
| 2019-2020 | PU20021045                                         | MOHAMMED ANAS K M           | CUCET                       |
| 2019-2020 | PU21053171                                         | SREELAKSHMI M               | CUCET                       |
| 2019-2020 | 20160402024                                        | RISHVANA PARVEEN            | CUCET                       |