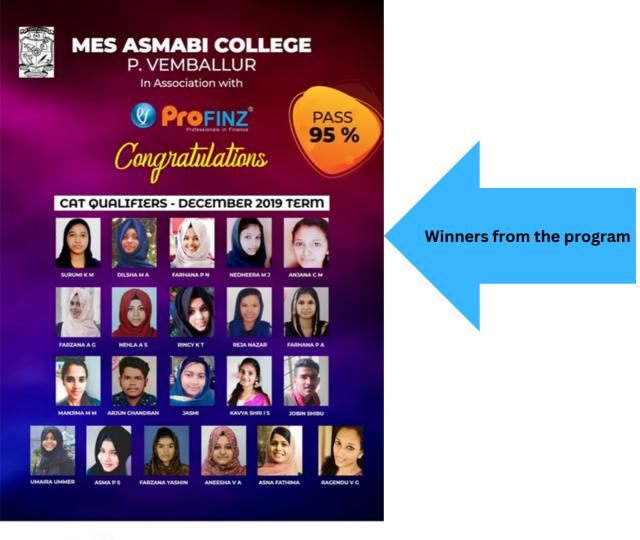

### List of CMA CAT students December 2019 first Batch

| No | Name of students | Class               |
|----|------------------|---------------------|
| 1  | Surumi K M       | I B.Com Co-opeation |
| 2  | Dilsha M A       | I B.Com Co-opeation |
| 3  | Farhana P N      | I B.Com Co-opeation |
| 4  | Nedheera M J     | I B.Com Co-opeation |
| 5  | Farzana A G      | I B.Com Co-opeation |
| 6  | Nehla A S        | I B.Com Co-opeation |
| 7  | Rincy K T        | I B.Com Co-opeation |
| 8  | Reja Nazar       | I B.Com Co-opeation |
| 9  | Anjana C M       | I B.Com Co-opeation |
| 10 | Farhana P A      | I B.Com Co-opeation |
| 11 | Jobin Shibu      | I B.Sc Physics      |
| 12 | Umaira Ummer     | I B.Sc Maths        |
| 13 | Asma P S         | I B.Com Co-opeation |
| 14 | Farzana Yasmin   | I B.Com Co-opeation |
| 15 | Aneesha V A      | I B.Com Finance     |
| 16 | Asna Fathima     | I B.Com Co opeation |
| 17 | Ragendu V G      | IBBA                |
| 18 | Manjima M M      | I B.Com Finance     |
| 19 | Arjun Chandran   | I BCA               |
| 20 | Jasmine K A      | I BCA               |
| 21 | Kavya Shri I S   | I B.Sc Botany       |