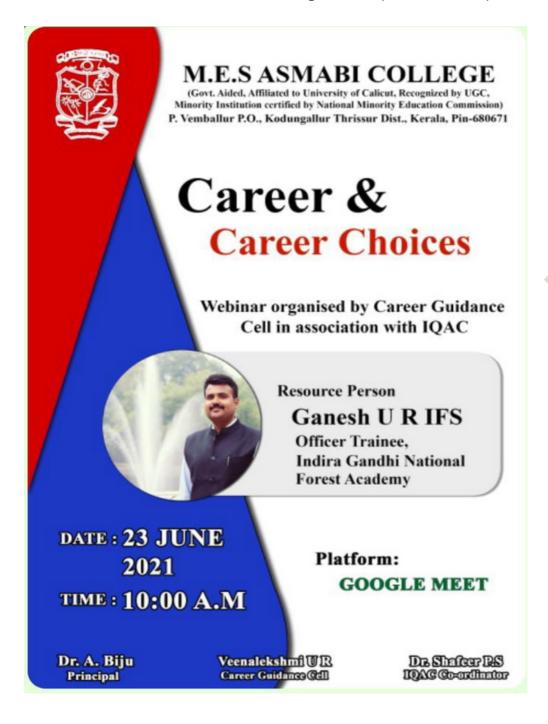

sion, and the resource person's ability to simplify complex concepts related to career decision-making. The webinar received commendation for its relevance and timeliness, catering to the diverse needs of the audience.

#### Conclusion:

The webinar on "Career and Career Choices" proved to be a fruitful endeavor, offering valuable insights and guidance to participants in navigating the complexities of career decision-making. The session's success can be attributed to the insightful inputs provided by Sri. Ganesh UR IFS and the active participation of the attendees.

The event underscored the importance of continuous initiatives aimed at empowering individuals with the knowledge and tools necessary for making informed career choices, contributing to their personal and professional growth.



**BROCHURE** 



### **Webinar on Career and Career Choices**

1.4K views 2 yr ago ...more



MES ASMABI COLLEGE 977



### Youtube Link of the Program

https://www.youtube.com/live/QcjxXcQ7Sy8? si=eCfFxD25u4Q4\_gL2

### CAREER GUIDANCE CELL AND IQAC

#### Career and Career Choices (Webinar)

#### List of Participants

| Sl.No | Name of the Students   | Department                           |
|-------|------------------------|--------------------------------------|
| 1.    | ABHINAYSHA MS          | BCA                                  |
| 2.    | ABHIRAM KS             | BCA                                  |
| 3.    | ADHNAN KS              | BCA                                  |
| 4.    | AFRA KB                | BCA                                  |
| 5.    | AGHIL VB