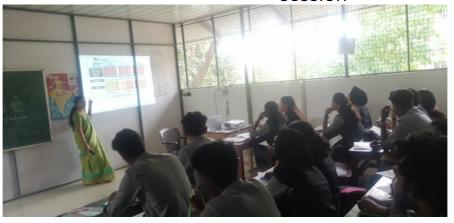

Date of the Programme: 7th January 2022

Number of Participants: 103

Resource Person: Ms. Vaishna P. U, PSC Coaching centre trainer

A carrier guidance programme has bee arranged for BVOC Fish Processing Technology students, 'Career pathways in Fisheries'. Ms. Vaishna P. U., who is a postgraduate in Industrial Fisheries and who has been listed in different PSC rank lists was the resource person. She is part of few PSC coaching centres in online and offline mode. She elaborated to students about the career opportunities after being a graduate in the field of fisheries. Her emphasis was on 'how to face and crack different PSC exams' especially fisheries department exams. At the end of the session students came up with their doubts and the resource person give clarifications on it. 103 Students participated in the program. Career Guidance Programme - Career pathways in Fisheries On 7th January 2022 at 10.00 am Welcome: Dr. Sayana K. A., Head, Dept. of Fish Processing Technology, MES Asmabi College, P. Vemballur Presidential address: Dr. A. Biju, Principal, MES Asmabi College, P. Vemballur Presentation Topic: Career pathways in Fisheries Resource Person: Ms. Vaishna P. U., PSC Coaching Centre Trainer Vote of Thanks: Smt. Ujjwala Navas, Assistant Professor, Dept. of Fish Processing Technology, MES Asmabi College, P. Vemballur