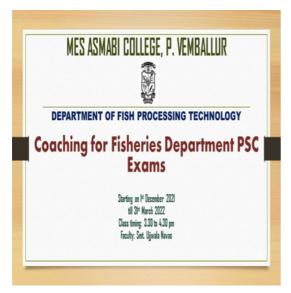

sheries Department Exam

Title of the Program Coaching for Fisheries Department Exam

Date of the Program: 1st December to March 31

**Number of Participants: 79 students** 

Coordinator of the Program: Smt. Ujjwala Nava

### Report

Department of Fish Processing Technology, MES Asmabi College, P. Vemballur conducted competitive exam coaching for the second- and third-year students of the department for four months. Smt. Ujjwala Navas, Assistant Professor, Department of Fish Processing Technology was the resource person. Her classes covered all the aspects of PSC exams, General Knowledge, General Aptitude, Current Affairs and Fisheries questions. The classes started on 1st December 2021 and ended on 31st march 2022. The class timing was from 3.30 to 4.30. 80 students attended the session



**BROCHURE** 

Smt. Ujjwala, Handling the session



|     |                        |          | Depa    | S ASMAB<br>ertment O | Fish Proc | , P. VEMB<br>essing Tea | chnology |          |          |          |          |
|-----|------------------------|----------|---------|----------------------|-----------|-------------------------|----------|----------|----------|----------|----------|
|     |                        |          |         | ACHING FO            |           |                         |          |          |          |          |          |
|     |                        |          |         | ATTI                 | NDANCE    | RECORD                  |          |          |          |          | T        |
| NO. | NAME OF<br>STUDENT     | DAY 11   | DAY 12  | DAY 13