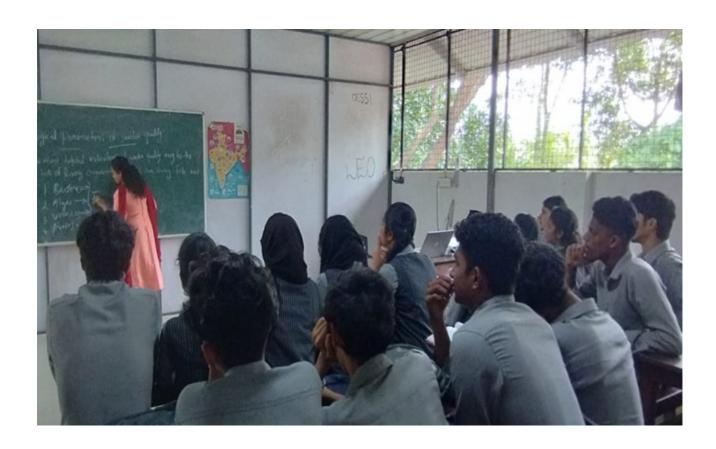

Date of the Programme: 7th January 2022

Number of Participants: 103

Resource Person: Ms. Vaishna P. U, PSC Coaching centre trainer

A carrier guidance programme has bee arranged for BVOC Fish Processing Technology students, 'Career pathways in Fisheries'. Ms. Vaishna P. U., who is a postgraduate in Industrial Fisheries and who has been listed in different PSC rank lists was the resource person. She is part of few PSC coaching centres in online and offline mode. She elaborated to students about the career opportunities after being a graduate in the field of fisheries. Her emphasis was on 'how to face and crack different PSC exams' especially fisheries department exams. At the end of the session students came up with their doubts and the resource person give clarifications on it. 103 Students participated in the program. Career Guidance Programme - Career pathways in Fisheries On 7th January 2022 at 10.00 am Welcome: Dr. Sayana K. A., Head, Dept. of Fish Processing Technology, MES Asmabi College, P. Vemballur Presidential address: Dr. A. Biju, Principal, MES Asmabi College, P. Vemballur Presentation Topic: Career pathways in Fisheries Resource Person: Ms. Vaishna P. U., PSC Coaching Centre Trainer Vote of Thanks: Smt. Ujjwala Navas, Assistant Professor, Dept. of Fish Processing Technology, MES Asmabi College, P. Vemballur