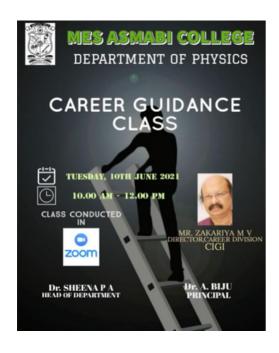

Date of the Program: 10 June 2021

Number of Participants: 76

Speaker: Mr Zakkariya M V, Director, Career Division, CIGI.

### **REPORT**

The Department of Physics organized a Career Guidance Class for the UG and PG students of the department on 10 June 2021 in online mode. The webinar started at 10.00 am with the welcome address by the HOD and coordinator, Dr Sheena P A. Dr A Biju, Principal proposed the Presidential address. The resource person was Mr Zakkariya M V, Director, Career Division, CIGI. He shared information regarding different career and higher education prospects for both UG and PG students. The webinar came to an end by 12.30 pm with an interactive session and vote of thanks by Mohammed Shahin of II MSc. 76 students students from UG and PG classes attended the session.







Photograph of the Sessions

## MES ASMABI COLLEGE DEPARTMENT OF PHYSICS

### **CAREER GUIDANCE WEBINAR ON 10.06.2021**

### LIST OF PARTICIPANTS

| SI No | NAME                 | SI No         | NAME                       |  |
|-------|----------------------|---------------|----------------------------|--|
| 1     | SHAFNA M             | 39            | FATHIMA THASNI V M         |  |
| 2     | SUHAIL E A           | 40            | FATHIMA YUSRAA P Y         |  |
| 3     | AMRITHAKSHY UDAY K   | 41            | SALMATH P A                |  |
| 4     | ARJUN R              | 42            | DEEPAK T U                 |  |
| 5     | FAHIDA P M           | 43            | K N NASIM                  |  |
| 6     | FATHIMA K N          | 44            | ATHULYA SUNIL              |  |