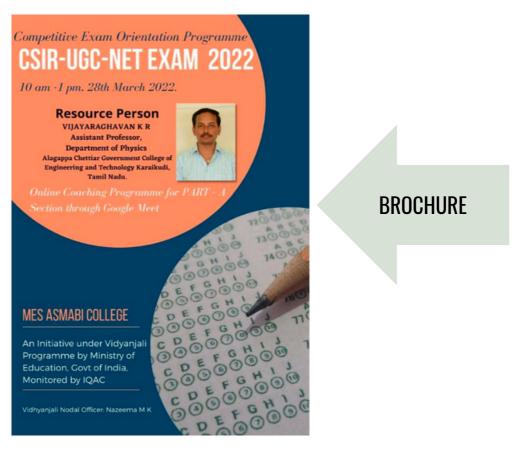

aration strategies to the participating students, enhancing their readiness for competitive exams.

#### Feedback and Evaluation:

Feedback from the participants indicated that they benefited significantly from the program, finding it well-communicated and highly informative.

### **Expenditure Details:**

The program was conducted virtually, with the support from UGC Initiative Vidhyanjali utilizing minimal requirements for technical setup and resources. In conclusion, the virtual orientation program on the CSIR UGC NET Examination, led by Dr. Vijayaraghavan K R, provided valuable guidance and preparation for PG

students of MES Asmabi College, P Vemballur. The positive feedback from participants underlines the program's significance in enhancing their preparation for competitive exams.





Photograph of the session

### List of attended students

|         | LISTOFI                 | PARTICIPANTS                           |                       | 20. | HADIYA E-A        | 25           | No.       |
|---------|-------------------------|----------------------------------------|-----------------------|-----|-------------------|--------------|-----------|
| itle of | the program : Virtua]   | Orientation Programme o                | n CSJR UGC NET        | 21, |                   | 21           | Wille.    |
|         | Examina                 |                                        |                       | 22. |                   | 31           | Caller /  |
|         |                         | MAMK                                   | 1:0 11 - 107 - 1.1    | 23. |