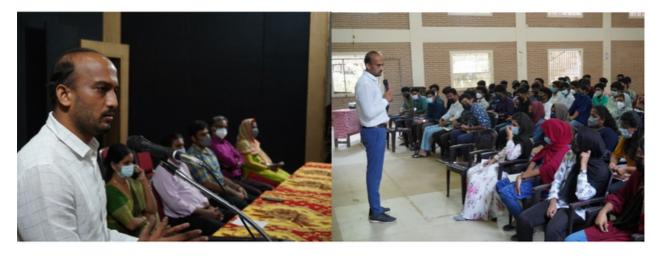

Date of the Programme: 7th January 2022

Number of Participants: 103

Resource Person: Ms. Vaishna P. U, PSC Coaching centre trainer

A carrier guidance programme has bee arranged for BVOC Fish Processing Technology students, 'Career pathways in Fisheries'. Ms. Vaishna P. U., who is a postgraduate in Industrial Fisheries and who has been listed in different PSC rank lists was the resource person. She is part of few PSC coaching centres in online and offline mode. She elaborated to students about the career opportunities after being a graduate in the field of fisheries. Her emphasis was on 'how to face and crack different PSC exams' especially fisheries department exams. At the end of the session students came up with their doubts and the resource person give clarifications on it. 103 Students participated in the program. Career Guidance Programme - Career pathways in Fisheries On 7th January 2022 at 10.00 am Welcome: Dr. Sayana K. A., Head, Dept. of Fish Processing Technology, MES Asmabi College, P. Vemballur Presidential address: Dr. A. Biju, Principal, MES Asmabi College, P. Vemballur Presentation Topic: Career pathways in Fisheries Resource Person: Ms. Vaishna P. U., PSC Coaching Centre Trainer Vote of Thanks: Smt. Ujjwala Navas, Assistant Professor, Dept. of Fish Processing Technology, MES Asmabi College, P. Vemballur