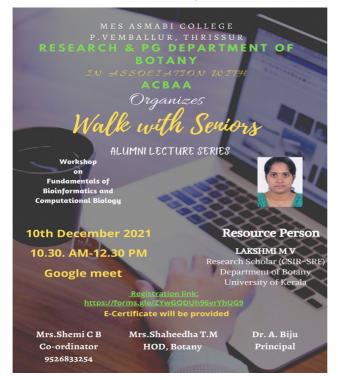

lingness to address queries contributed to a dynamic learning atmosphere. Shemi C B, the coordinator of the workshop, played a pivotal role in ensuring the smooth execution of the event. Her efforts, combined with the collaborative support of the Research and PG Department of Botany and ACBAA, made the workshop a success. The "Fundamentals of Bioinformatics and Computational Biology" workshop proved to be a valuable learning experience for the participants. The online format allowed for wider participation, and the expertise of Smt. Lakshmi M V added significant value to the content. The success of the event reflects the commitment of the organizers and highlights the importance of continued collaboration in organizing such insightful workshops in the future.



Photograph of the session



**BROCHURE** 

| LIST OF PARTICIPANTS