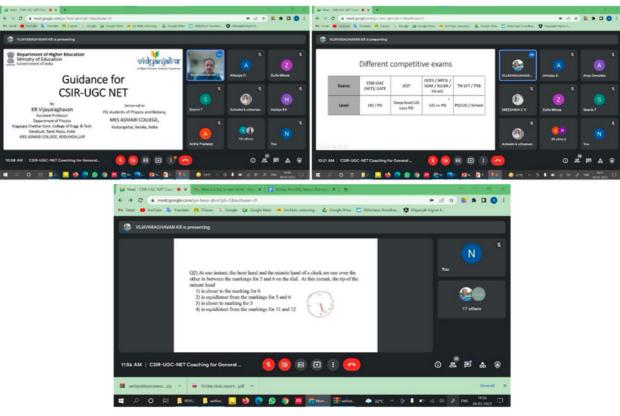

ation strategies to the participating students, enhancing their readiness for competitive exams.

#### Feedback and Evaluation:

Feedback from the participants indicated that they benefited significantly from the program, finding it well-communicated and highly informative.

### **Expenditure Details:**

The program was conducted virtually, with the support from UGC Initiative Vidhyanjali utilizing minimal requirements for technical setup and resources. In conclusion, the virtual orientation program on the CSIR UGC NET Examination, led by Dr. Vijayaraghavan K R, provided valuable guidance and preparation for PG

students of MES Asmabi College, P Vemballur. The positive feedback from participants underlines the program's significance in enhancing their preparation for competitive exams.





Photograph of the session

### List of attended students

|         | LISTOFI                 | PARTICIPANTS                           |                       | 20. | HADIYA E-A        | 25           | No.       |
|---------|-------------------------|----------------------------------------|-----------------------|-----|-------------------|--------------|-----------|
| itle of | the program : Virtua]   | Orientation Programme o                | n CSJR UGC NET        | 21, |                   | 21           | Wille.    |
|         | Examina                 |                                        |                       | 22. |                   | 31           | Caller /  |
|         |                         | MAMK                                   | 1:0 11 - 107 - 1.1    | 23. |