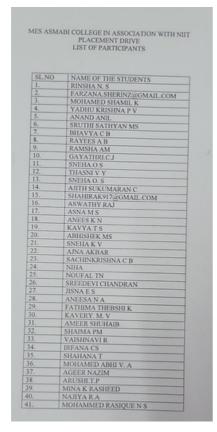

E CELL Placement Drive

Title: Placement Drive

Organising Department/Cell: Career Guidance Cell

Date of the Program: 20 April 2022

Number of Participants: 45 students from MES College 105 from other

**Colleges** 

Agency: NIIT and ICICI

#### **Report of Placement Drive 20 April 2022**

A placement drive was conducted by career guidance cell of the college in association with NIIT on 20 April 2022. The drive was conducted for the post of 'Relationship Manager' in ICICI bank. Around 150 students from different institutions participated in the programme. 45 students were shortlisted for the second level of selection process and 4 students were selected for the post. Ajna Akbar of our college was one among the selected students.



Brochure of the program





Photograph of the Sessions





#### **Selection List**



#### NIIT Limited

5, Sector 32 Institutional Jurgaon 122 001, India lel:+91 (124) 4293000 lox:+91 (124) 4293333

tegistered Office: 8, Balaji Estate, First Floor Juru Ravi Das Marg, Kalkaji Sew Delhi 110 019, India

www.sit.com

Hi Madam/Sir,

Greetings from NIIT !!!

On behalf of ICICI Bank, NIIT has conducted a placement drive in MES Asmabi College Vamballur, Kodungallur on 20<sup>th</sup> Apr 2022. It was a great success; we thank you and the college authorities for arranging the event on short notice. There were 45 students who attended the Seminar on 20<sup>th</sup> April 2022 and out of those 4 students have got selected for ICICI Bank. The selected students will undergo training for 30 days and after the successful completion of the training, students