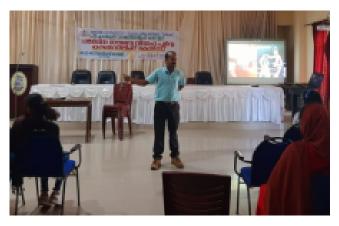

#### Report of the Program:

The workshop commenced with a warm welcome from Dr. Sayana K. A., followed by a presidential address by Dr. A. Biju, the Principal of MES Asmabi College. Ms. Mona P. M., the resource person, conducted engaging sessions on different aspects of the English language. Students were particularly enthusiastic about the speaking skills session, actively participating and enhancing their verbal communication abilities.