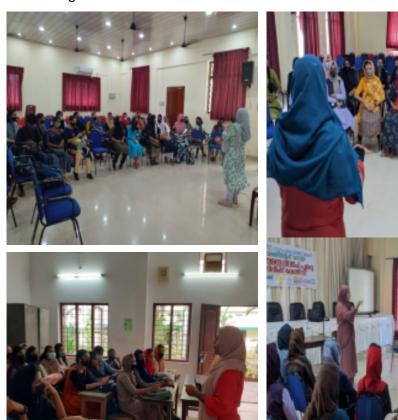

#### Report of the Program:

The workshop commenced with a warm welcome from Dr. Sayana K. A., followed by a presidential address by Dr. A. Biju, the Principal of MES Asmabi College. Ms. Mona P. M., the resource person, conducted engaging sessions on different aspects of the English language. Students were particularly enthusiastic about the speaking skills session, actively participating and enhancing their verbal communication abilities.