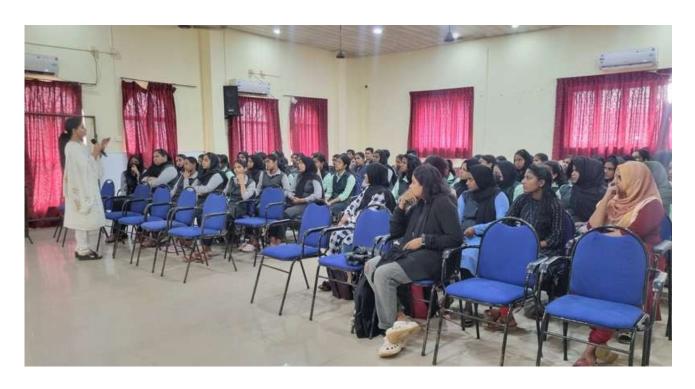

#### Report of the Program:

The workshop commenced with a warm welcome from Dr. Sayana K. A., followed by a presidential address by Dr. A. Biju, the Principal of MES Asmabi College. Ms. Mona P. M., the resource person, conducted engaging sessions on different aspects of the English language. Students were particularly enthusiastic about the speaking skills session, actively participating and enhancing their verbal communication abilities.