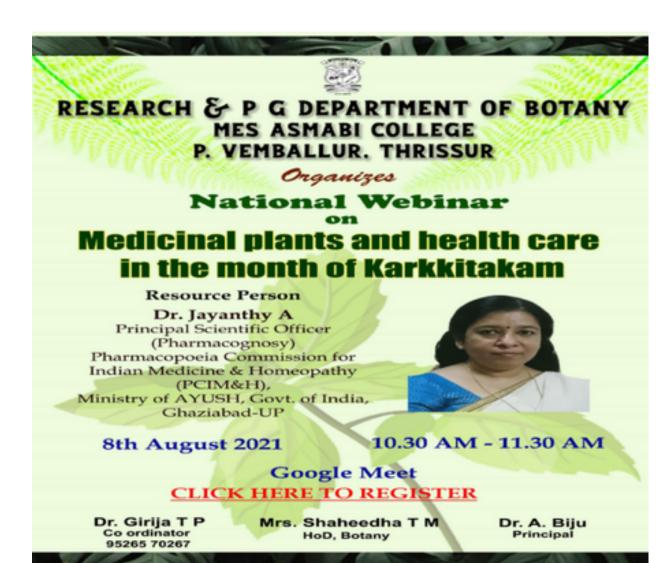

# DEPARTMENT OF BOTANY Webinar on Medicinal Plants and Health care in the month of Karkkitakam

Title of the Program : Webinar on Medicinal Plants and Ayurvedic Remedies

Name of the Coordinator: Dr. Girija T P