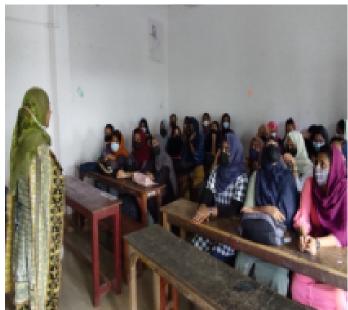

#### Report of the Program:

The workshop commenced with a warm welcome from Dr. Sayana K. A., followed by a presidential address by Dr. A. Biju, the Principal of MES Asmabi College. Ms. Mona P. M., the resource person, conducted engaging sessions on different aspects of the English language. Students were particularly enthusiastic about the speaking skills session, actively participating and enhancing their verbal communication abilities.