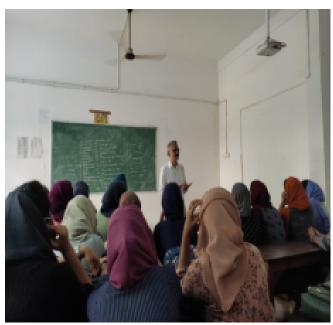

#### Report of the Program:

The workshop commenced with a warm welcome from Dr. Sayana K. A., followed by a presidential address by Dr. A. Biju, the Principal of MES Asmabi College. Ms. Mona P. M., the resource person, conducted engaging sessions on different aspects of the English language. Students were particularly enthusiastic about the speaking skills session, actively participating and enhancing their verbal communication abilities.