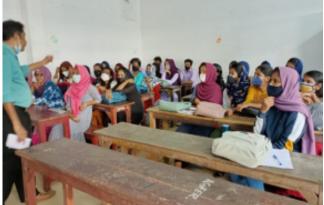

#### **Program Participants:**

First and second-year BVOC Fish Processing Technology students from MES Asmabi College, P. Vemballur actively participated in the workshop.

#### Report of the Program:

The workshop commenced with a warm welcome from Dr. Sayana K. A., followed by a presidential address by Dr. A. Biju, the Principal of MES Asmabi College. Ms. Mona P. M., the resource person, conducted engaging sessions on different aspects of the English language. Students were particularly enthusiastic about the speaking skills session, actively participating and enhancing their verbal communication abilities.