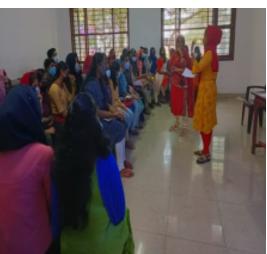

#### Report of the Program:

The workshop commenced with a warm welcome from Dr. Sayana K. A., followed by a presidential address by Dr. A. Biju, the Principal of MES Asmabi College. Ms. Mona P. M., the resource person, conducted engaging sessions on different aspects of the English language. Students were particularly enthusiastic about the speaking skills session, actively participating and enhancing their verbal communication abilities.