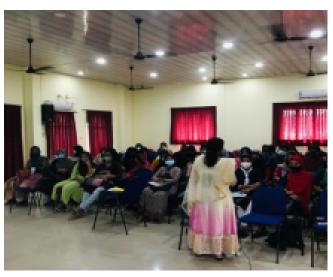

#### Report of the Program:

The workshop commenced with a warm welcome from Dr. Sayana K. A., followed by a presidential address by Dr. A. Biju, the Principal of MES Asmabi College. Ms. Mona P. M., the resource person, conducted engaging sessions on different aspects of the English language. Students were particularly enthusiastic about the speaking skills session, actively participating and enhancing their verbal communication abilities.