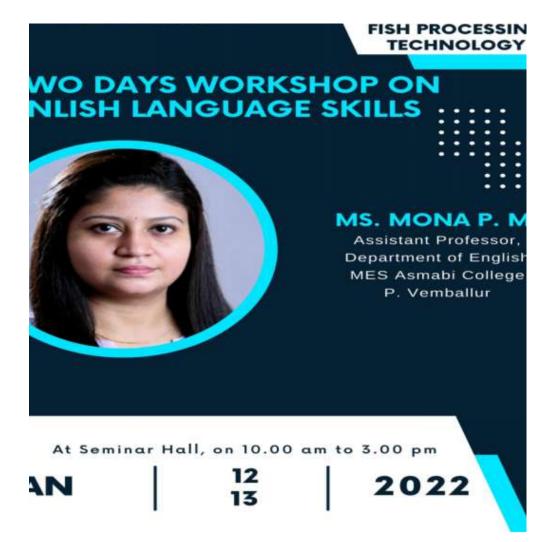

# DEPARTMENT OF FISH PROCESSING TECHNOLOGY **Two Days Workshop of English Language Skills**

Name of the Coordinator: Dr. Sayana K. A., Assistant Professor and Head, Fish
Processing Technology, MES Asmabi College, P. Vemballur
Organizing Department/Cell:Department of Fish Processing Technology, MES
Asmabi College, P. Vemballur

Date of the Program :12th and 13th January 2022

Number of Participants :60

Resource Person/s: Ms. Mona P. M., Assistant Professor and Head, Department of English, MES Asmabi College, P. Vemballur