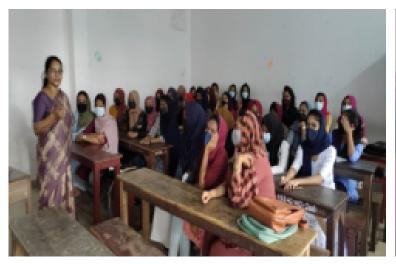

#### Report of the Program:

The workshop commenced with a warm welcome from Dr. Sayana K. A., followed by a presidential address by Dr. A. Biju, the Principal of MES Asmabi College. Ms. Mona P. M., the resource person, conducted engaging sessions on different aspects of the English language. Students were particularly enthusiastic about the speaking skills session, actively participating and enhancing their verbal communication abilities.