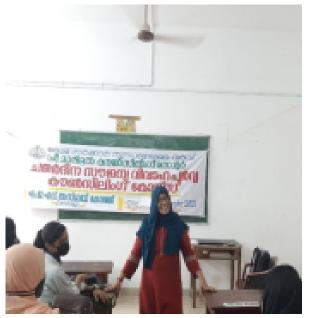

### **Brochure**

Ms. Mona P. M, handling the session

MERMYA 15 And -us 11 11 wie . TOG P. clemballus. (JBW)

|     | 0.1 14            |                                       |              |               |
|-----|-------------------|---------------------------------------|--------------|---------------|
| 32. | NAME              | CLASS                                 | SIGNAT       | URE           |
| 1.  | Adithya L.V       | 2nd Broc FPT                          | Ludy         | Andy          |
| 2   | Adithya N         | 2nd Broc FPT                          | · Add        | Add           |
| 3   | Ahana s           | 11                                    | 0            | -             |
| 4.  | Anagha M·M        |                                       | Ale          | aga           |
| 5   | Ancera MA         |                                       | At-          | -             |
| 6   | Ardhra TA         | 0                                     | de           | An            |
| 17  | Athullya T.P.     | · · · · · · · · · · · · · · · · · · · | Allertina    | ARRAN         |
| 8   | Aysha VA          | Und Broc Ash                          | Att.         | an-           |
| 9   | Bindiya K.S       | Ited Broc fish                        | lan          | lea           |
| 10  | farsana S.F       | · a                                   | Des la       | Trave         |
| 1)  | Fasiha T.A        | n                                     | Same         | Las !         |
| 12  | Fidha Fasliya ks  | ħ                                     | Jee-         | 100           |
| 13  | Helen PV          | 4                                     | Helen        | HELER         |
| 14  | Fidha Fosna R!    | 2nd Broc FPT                          | Stinger      | Benerge       |
| 15  | K.S. Sumayya      | ų                                     | 24           | æ44           |
| 16  | Mehjabin Shenin   | 0 110-                                | sherin       | Sherip        |
| [7] | Silpa Benny.      | ų '·                                  | Silpa        | siles         |
| 18  | Suhana M.N        | 127 JAN 18 78 78                      | 6            | 600           |
| 19  | Soundra K.s       | 2nd Broc FPT                          | Sulph        | Bede          |
| 20  | Seethalakshmi P.S | đ                                     | No. Contract | - Least Shirt |
| 21  | Sruthy K.P        | 11                                    | 500          | 324           |
| 22  | Vargha PB         | Carlow Co.                            | Varsha       | Varsha        |
| 23  | Abdul Mudasiv     | q.                                    | Mada         | A Dall        |
| 24  | Abhijith VA       | 2nd Broc FOT                          | Atijith      | Abyjob        |
| 25  | Abhishek T-S      | 2nd Broc FPT                          | (Day         | (80h)         |
| 26  | Adhith PK         | 4                                     | , Fard       | of ind        |
| 27  | Agmal J MIN M     | A 47 . A.                             | Almal        | simal         |
| 28  | Akshay Babu PK    | 11 Broc FPT                           | Baby         | Borbes        |
| 29  | Annin Pramod      | 24r Broc FPT                          | PRO          | 1000          |
| 30  | Basil Shyjan      | MES Arich                             | Basel        | Bass          |
| 31  | Binu K.M.         | P. C. 19 1. 11 11                     | Binns        | BIRU          |
| 32  | Imran Navas       | q                                     | atter        | No            |
|     |                   |                                       | CARD .       |               |