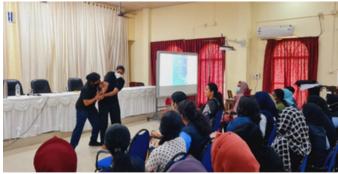

#### Report of the Program:

The workshop commenced with a warm welcome from Dr. Sayana K. A., followed by a presidential address by Dr. A. Biju, the Principal of MES Asmabi College. Ms. Mona P. M., the resource person, conducted engaging sessions on different aspects of the English language. Students were particularly enthusiastic about the speaking skills session, actively participating and enhancing their verbal communication abilities.