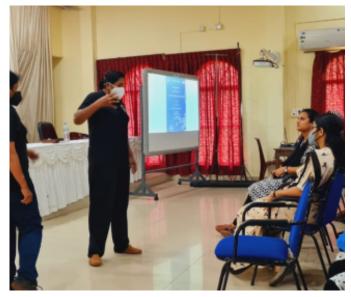

#### Report of the Program:

The workshop commenced with a warm welcome from Dr. Sayana K. A., followed by a presidential address by Dr. A. Biju, the Principal of MES Asmabi College. Ms. Mona P. M., the resource person, conducted engaging sessions on different aspects of the English language. Students were particularly enthusiastic about the speaking skills session, actively participating and enhancing their verbal communication abilities.