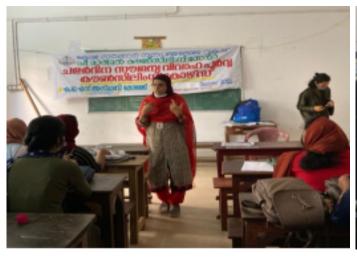

#### Report of the Program:

The workshop commenced with a warm welcome from Dr. Sayana K. A., followed by a presidential address by Dr. A. Biju, the Principal of MES Asmabi College. Ms. Mona P. M., the resource person, conducted engaging sessions on different aspects of the English language. Students were particularly enthusiastic about the speaking skills session, actively participating and enhancing their verbal communication abilities.