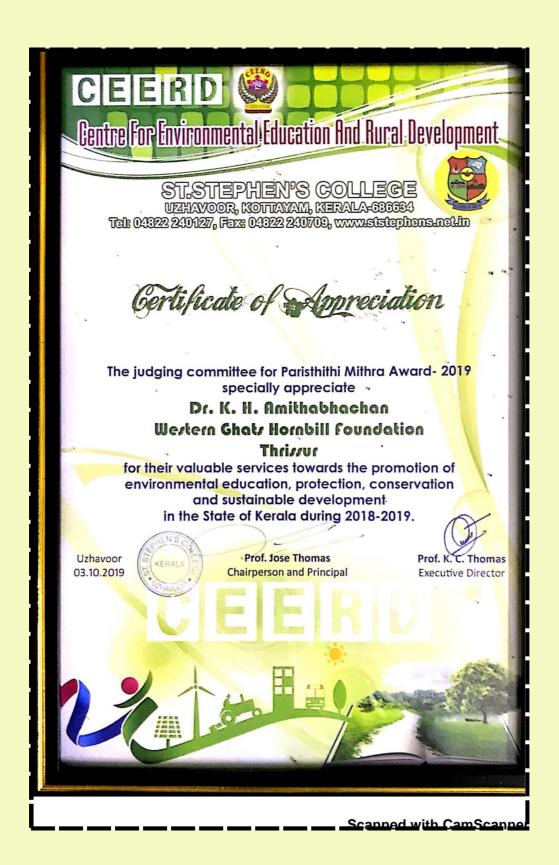

## CERTIFICATE OF APPRECIATION FOR WESTERN GHATS HORNBILL FOUNDATION FOR ACTIVITIES CONDUCTED BEYOND THE CAMPUS