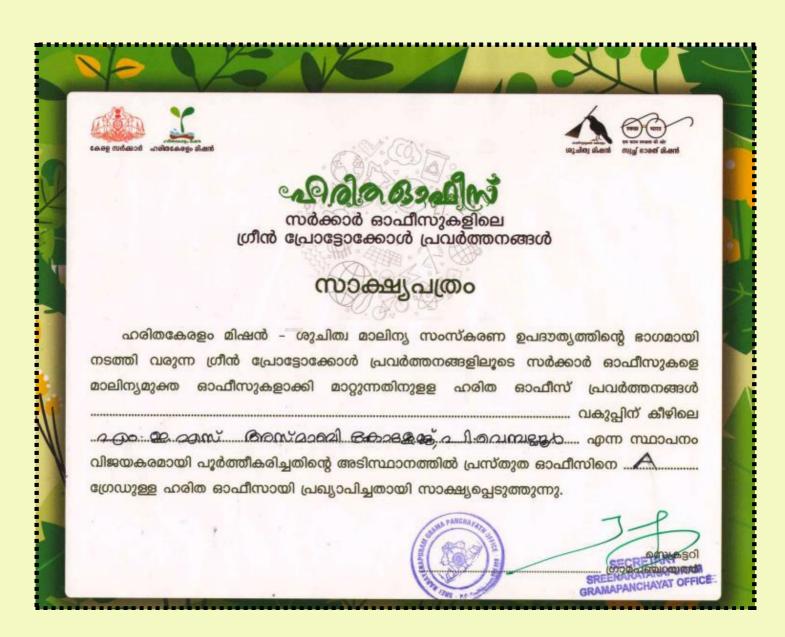

## GREEN PROTOCOL AUDIT 2020-21

ശ്രീനാരായണപുരം ഗ്രാമ പഞ്ചായത്ത് ഓഫീസ് പി.ഒ.ശാന്തിപുരം, തൃശൂർ ജില്ല, പിൻ–680668 ISO 9001:2015 അംഗീകാരമുള്ള സ്ഥാപനം

From

President

To

The Principal

MES Asmabi College

P. Vemballur

Kodungallur, Kerala

Sir.

Sub: Regarding Green protocol audit - Haritha KeralamMission 2020- 2021

It is intimated that your institution scored 95 points in the 'Green protocol audit' conducted by expert team constituted by the Panchayath as per the direction from Haritha KeralamMission Government of Kerala during February-March 2021.

It is also noted that the college has taken initiative to collect, segregate and recycle paper waste, plastic waste and e-waste from the locality apart from the same facility available in the campus.

Yours Faithfully

പ്രസിഡങ് ശ്രീനാരായണപുരം ഗ്രാമപഞ്ചായത്ത് പി.ഒ. ശാന്തിപുരം

പോൺ : 0480 2850252