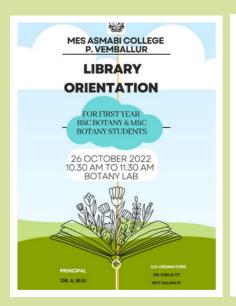

### LIBRARY ORIENTATION

The library conducts 'orientation program', regularly on library systems and services, e-resources, remote access, etc. for effective utilization.