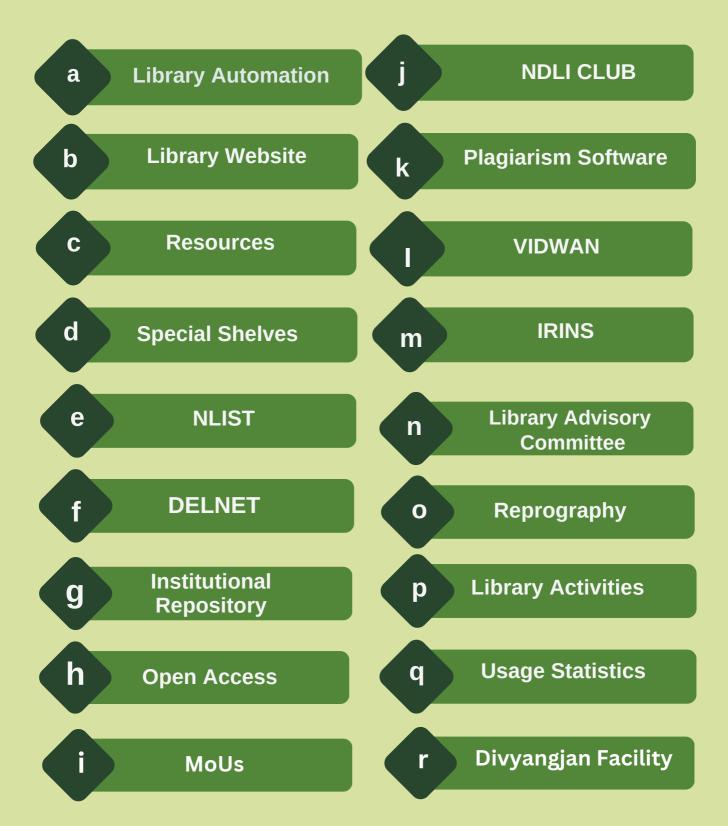

# 4.2 LIBRARY AS A LEARNING RESOURCE

4.2.1. Library is automated with digital facilities using Integrated Library Management System (ILMS), adequate subscriptions to e-resources and journals are made. The library is optimally used by the faculty and students