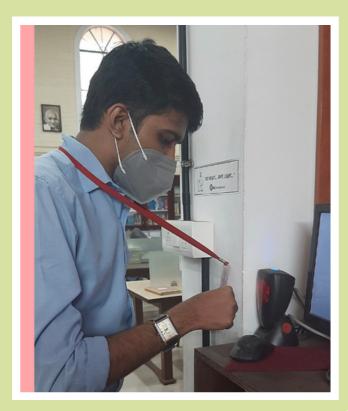

### IN/OUT SYSTEM

This application is very easy to analyze the statistics of visitors to the library at entrance counter

|                     | ASMABI COLLEGE LIBRARY  Welcome to user In / Out Management System |                                                                             |
|---------------------|--------------------------------------------------------------------|-----------------------------------------------------------------------------|
|                     | MEMBERSHIP NO:                                                     | 01:57:1                                                                     |
| ) x 400             | _                                                                  | ← Inside<br>⑤ Male<br>⑤ Female                                              |
| Powered by HTML.COM | SCAN YOUR ID CARD.                                                 | <ul><li>♥ Visit</li><li>+ Faculty</li><li>+ Post</li><li>Graduate</li></ul> |
|                     | Designed By MES Asmatri College<br>Powered By Kodungathur          |                                                                             |