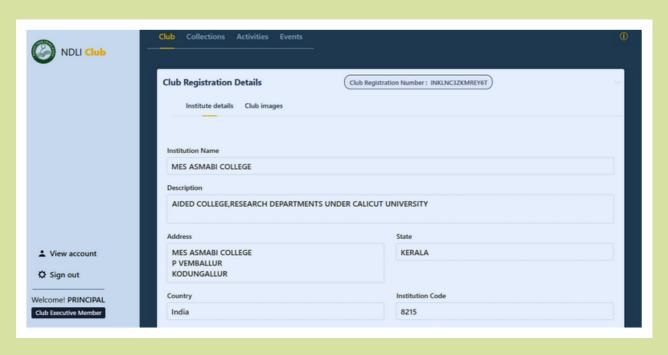

# j. NDLI CLUB

NDLI Clubs are set up in institutes and nodal bodies, and these clubs conduct events to facilitate students to develop knowledge, skill and traits beyond regular curriculum which are essential for their progression in respective professional domains.

**Registration Number: INKLNC3ZKMREY6T** 