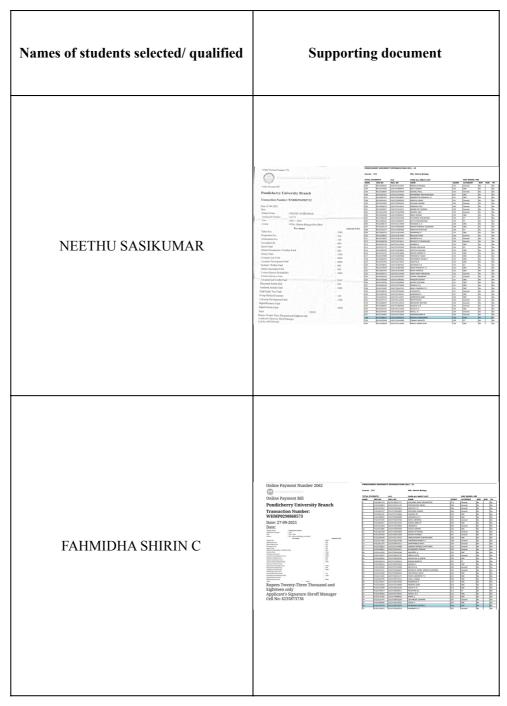

# **LIST OF QUALIFIED STUDENTS**

2020-21

the www.mesasmabicollege.edu.in

| Year      | Registration<br>number/roll number<br>for the exam | Names of students qualified | Name of the qualifying exam |
|-----------|----------------------------------------------------|-----------------------------|-----------------------------|
| 2020-2021 | KL17002994                                         | SIMSARULHAQ P R             | NET                         |
| 2020-2021 | 813946                                             | MEGHA O B                   | KMAT                        |
| 2020-2021 | 816729                                             | RIYA V F                    | KMAT                        |
| 2020-2021 | 10001351                                           | ABDUL BAZITH                | KMAT                        |
| 2020-2021 | 21081088                                           | NIHAL RAHIM K A             | САТ                         |
| 2020-2021 | BT108F095                                          | ROSHAN AHAMED C H           | JAM                         |
| 2020-2021 | PU21040587                                         | SAFA MURSHIDHA V S          | CUCET                       |
| 2020-2021 | PU21016269                                         | SWATHY KRISHNA M A          | CUCET                       |
| 2020-2021 | PU21048027                                         | NEETHU SASIKUMAR            | CUCET                       |
| 2020-2021 | PU21023747                                         | FAHMIDHA SHIRIN C           | CUCET                       |
| 2020-2021 | PU21066179                                         | NADHIYA T B                 | CUCET                       |
| 2020-2021 | PU21042355                                         | ABDUL LUHAI                 | CUCET                       |
| 2020-2021 | KL1850600168                                       | FAHMEEDA PARVEEN P S        | NET                         |