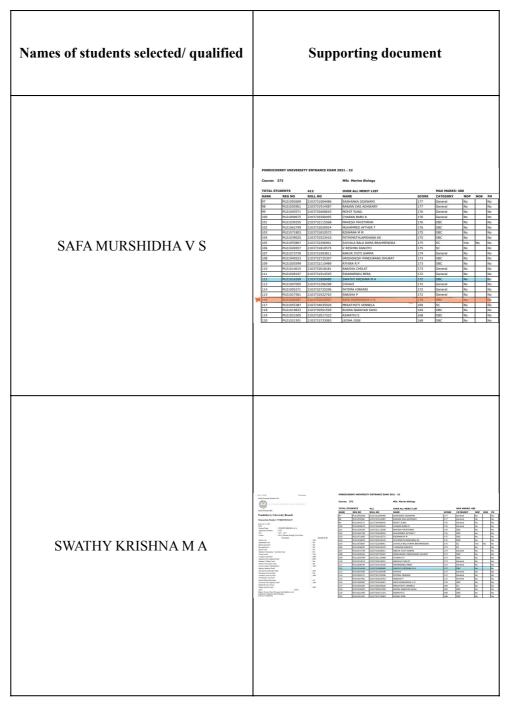

# **LIST OF QUALIFIED STUDENTS**

2020-21

the www.mesasmabicollege.edu.in

| Year      | Registration<br>number/roll number<br>for the exam | Names of students qualified | Name of the qualifying exam |
|-----------|----------------------------------------------------|-----------------------------|-----------------------------|
| 2020-2021 | KL17002994                                         | SIMSARULHAQ P R             | NET                         |
| 2020-2021 | 813946                                             | MEGHA O B                   | KMAT                        |
| 2020-2021 | 816729                                             | RIYA V F                    | KMAT                        |
| 2020-2021 | 10001351                                           | ABDUL BAZITH                | KMAT                        |
| 2020-2021 | 21081088                                           | NIHAL RAHIM K A             | САТ                         |
| 2020-2021 | BT108F095                                          | ROSHAN AHAMED C H           | JAM                         |
| 2020-2021 | PU21040587                                         | SAFA MURSHIDHA V S          | CUCET                       |
| 2020-2021 | PU21016269                                         | SWATHY KRISHNA M A          | CUCET                       |
| 2020-2021 | PU21048027                                         | NEETHU SASIKUMAR            | CUCET                       |
| 2020-2021 | PU21023747                                         | FAHMIDHA SHIRIN C           | CUCET                       |
| 2020-2021 | PU21066179                                         | NADHIYA T B                 | CUCET                       |
| 2020-2021 | PU21042355                                         | ABDUL LUHAI                 | CUCET                       |
| 2020-2021 | KL1850600168                                       | FAHMEEDA PARVEEN P S        | NET                         |