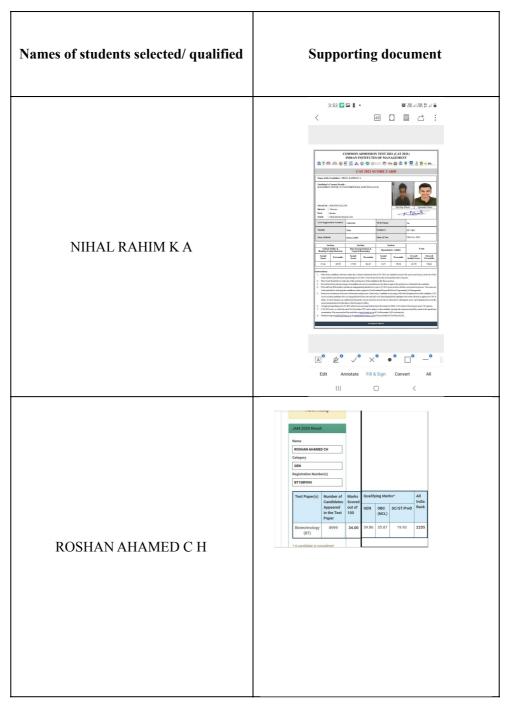

# **LIST OF QUALIFIED STUDENTS**

2020-21

the www.mesasmabicollege.edu.in

| Year      | Registration<br>number/roll number<br>for the exam | Names of students qualified | Name of the qualifying exam |
|-----------|----------------------------------------------------|-----------------------------|-----------------------------|
| 2020-2021 | KL17002994                                         | SIMSARULHAQ P R             | NET                         |
| 2020-2021 | 813946                                             | MEGHA O B                   | KMAT                        |
| 2020-2021 | 816729                                             | RIYA V F                    | KMAT                        |
| 2020-2021 | 10001351                                           | ABDUL BAZITH                | KMAT                        |
| 2020-2021 | 21081088                                           | NIHAL RAHIM K A             | САТ                         |
| 2020-2021 | BT108F095                                          | ROSHAN AHAMED C H           | JAM                         |
| 2020-2021 | PU21040587                                         | SAFA MURSHIDHA V S          | CUCET                       |
| 2020-2021 | PU21016269                                         | SWATHY KRISHNA M A          | CUCET                       |
| 2020-2021 | PU21048027                                         | NEETHU SASIKUMAR            | CUCET                       |
| 2020-2021 | PU21023747                                         | FAHMIDHA SHIRIN C           | CUCET                       |
| 2020-2021 | PU21066179                                         | NADHIYA T B                 | CUCET                       |
| 2020-2021 | PU21042355                                         | ABDUL LUHAI                 | CUCET                       |
| 2020-2021 | KL1850600168                                       | FAHMEEDA PARVEEN P S        | NET                         |