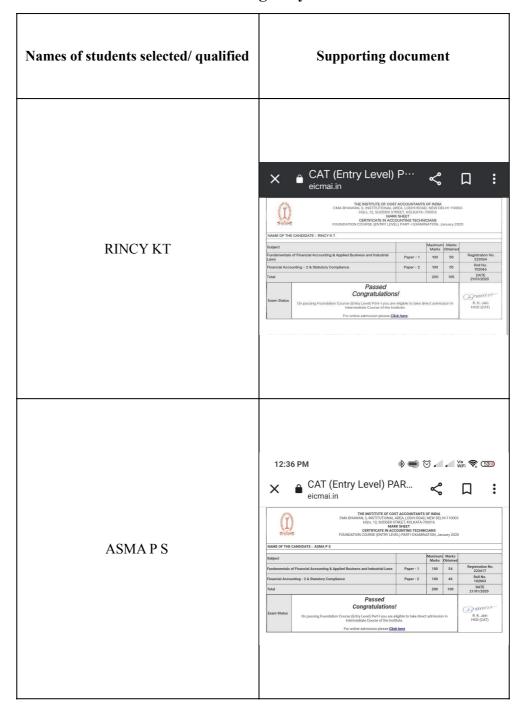

#### **LIST OF QUALIFIED STUDENTS**

2021-22

| Year      | Registration<br>number/roll number<br>for the exam | Names of students qualified | Name of the qualifying exam |
|-----------|----------------------------------------------------|-----------------------------|-----------------------------|
| 2021-2022 | KL18006037                                         | NAJMA NIZAR                 | NET                         |
| 2021-2022 | KL18001814                                         | AJITH K S                   | NET                         |
| 2021-2022 | 22199603                                           | FAJHAR P FAIZEL             | CAT                         |
| 2021-2022 | 812669                                             | THASNITHA A I               | KMAT                        |
| 2021-2022 | 910935                                             | ANEESHA V A                 | KMAT                        |
| 2021-2022 | KL18001848                                         | DEEPTHI MADHU               | NET                         |
| 2021-2022 | KL18000597                                         | AHAMED ASHIQ                | CMAT                        |
| 2021-2022 | C22504030                                          | KRISHNA T P                 | LPUNEST                     |
| 2021-2022 | KL18000207                                         | ASNA T H                    | CMAT                        |
| 2021-2022 | 912046                                             | MUHAMMED SALIH C A          | K MAT                       |
| 2021-2022 | 912636                                             | SARIGA C S                  | K MAT                       |
| 2021-2022 | KL18002367                                         | SALVA MUHAMMAD ALI          | NET                         |
| 2021-2022 | KL18004498                                         | ANASWARA P A                | NET                         |
| 2021-2022 | 223337                                             | FARZANA YASMIN              | CAT                         |
| 2021-2022 | 223536                                             | UMAIRA UMMER                | CAT                         |
| 2021-2022 | 223338                                             | SURUMI K M                  | CAT                         |
| 2021-2022 | 223362                                             | MANJIMA M M                 | CAT                         |
| 2021-2022 | 223350                                             | FARZANA A G                 | CAT                         |
| 2021-2022 | 223364                                             | RINCY KT                    | CAT                         |
| 2021-2022 | 223417                                             | ASMA P S                    | CAT                         |
| 2021-2022 | 223352                                             | ANJANA C M                  | CAT                         |
| 2021-2022 | 223432                                             | JASMI K A                   | CAT                         |
| 2021-2022 | 223440                                             | ANEESHA V A                 | CAT                         |
| 2021-2022 | 223419                                             | FARHANA P N                 | CAT                         |
| 2021-2022 | 228187                                             | MOHAMED RAFI T G            | CAT                         |
| 2021-2022 | 228186                                             | ARYA P V                    | CAT                         |
| 2021-2022 | 228183                                             | VARSHA V P                  | CAT                         |
| 2021-2022 | 228182                                             | ANEESHA SHANAVAS A S        | CAT                         |
| 2021-2022 | 228178                                             | ARATHY E R                  | CAT                         |
| 2021-2022 | 228190                                             | FATHIMA SHABANAM            | CAT                         |
| 2021-2022 | 228188                                             | NISRIN FARHATH T A          | CAT                         |
| 2021-2022 | 228177                                             | AKASH SAJEEVAN              | CAT                         |
| 2021-2022 | 223346                                             | ARJUN CHANDRAN              | CAT                         |
| 2021-2022 | 710723                                             | SIMSARUL HAQ P R            | KMAT                        |
| 2021-2022 | X7208981                                           | ARCHANA K K                 | IELTS                       |
| 2021-2022 | 812347                                             | NASMA K N                   | KMAT                        |