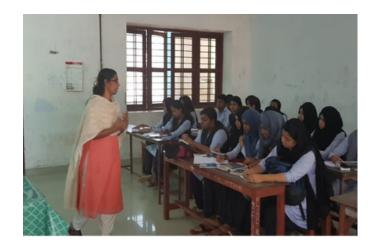

# **Program Participants:**

35 students from the fifth semester actively participated in the lecture.

# **Report of the Program:**

The invited lecture on "Informatics" was conducted by the PG Department of English for the fifth-semester students. Ms. Betsy Chacko, an Assistant Professor from the Department of Computer Science at St. Mary's College, Thrissur, served as the Resource Person. The program commenced at 10.30 am and concluded at 12.30 pm. During the session, Ms. Chacko delivered an informative lecture, providing valuable insights into the field of Informatics.