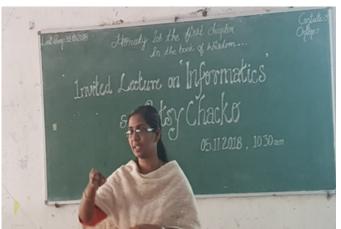

# **Report of the Program:**

The invited lecture on "Informatics" was conducted by the PG Department of English for the fifth-semester students. Ms. Betsy Chacko, an Assistant Professor from the Department of Computer Science at St. Mary's College, Thrissur, served as the Resource Person. The program commenced at 10.30 am and concluded at 12.30 pm. During the session, Ms. Chacko delivered an informative lecture, providing valuable insights into the field of Informatics.