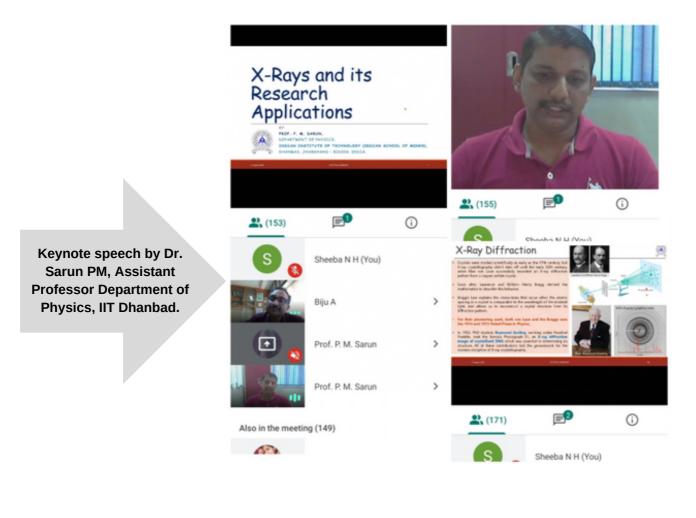

#### 3. Inaugural & Keynote Address (10:35 AM):

- Dr. Sarun PM, an Assistant Professor from the Department of Physics at IIT Dhanbad, presented the inaugural address and delivered a keynote speech. He shared valuable insights into the applications and relevance of X-ray technology in the world of research. Dr. Sarun has been working in the field of X-rays for last 13 years and he made an affluent presentation on the topic "X-rays and its research applications" for the participants of the webinar. Starting with the discovery of X-rays, Dr Sarun went through the general properties and applications, to the extra- galactic sources of x-rays and then finally settled at the research applications. The talk prolonged for nearly two hours which was followed by an effective interaction from the side of participants.