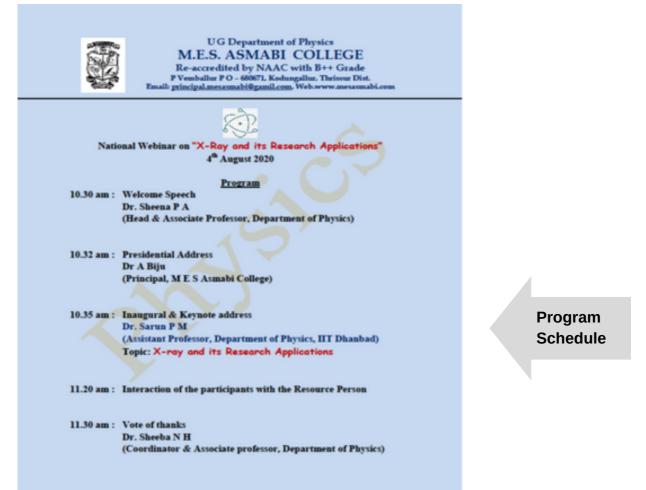

### 1. Welcome Speech (10:30 AM):

Dr. Sheena PA, Head & Associate Professor, Department of Physics, warmly welcomed the participants, setting the tone for the event.

### 2. Presidential Address (10:32 AM):

- Dr. A Biju, the Principal of MES Asmabi College, delivered a presidential address, underlining the importance of the webinar and encouraging academic endeavors in the field of X-ray research.

#### 3. Inaugural & Keynote Address (10:35 AM):

- Dr. Sarun PM, an Assistant Professor from the Department of Physics at IIT Dhanbad, presented the inaugural address and delivered a keynote speech. He shared valuable insights into the applications and relevance of X-ray technology in the world of research. Dr. Sarun has been working in the field of X-rays for last 13 years and he made an affluent presentation on the topic "X-rays and its research applications" for the participants of the webinar. Starting with the discovery of X-rays, Dr Sarun went through the general properties and applications, to the extra- galactic sources of x-rays and then finally settled at the research applications. The talk prolonged for nearly two hours which was followed by an effective interaction from the side of participants.

#### 4. Interaction with the Resource Person (12:30 PM):

- Following the keynote address, there was an interactive session with Dr. Sarun P.M., providing an opportunity for participants to ask questions and engage in discussions related to X-ray research.

5. Vote of Thanks (12:45 PM):

- Dr. Sheeba NH, Coordinator & Associate Professor in the Department of Physics, delivered the vote of thanks. She expressed gratitude to the speakers, participants, and organizers for making

the event a success.