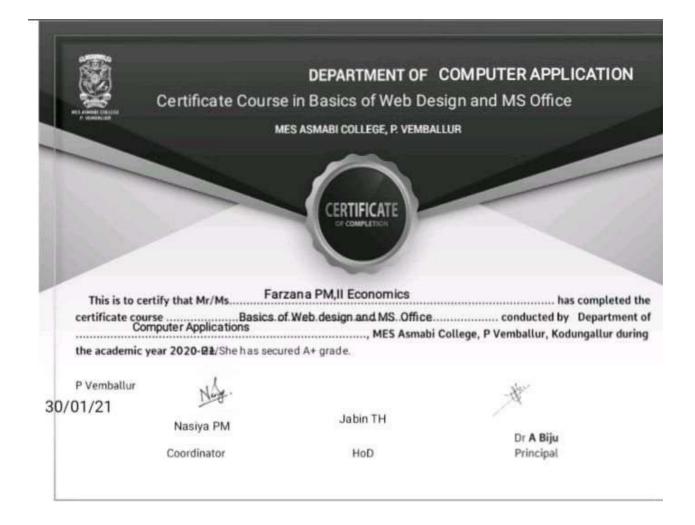

#### Report & Course Outcome

The Certificate Course Basiçs of Web Design and MS Office (MESACCC202027) started on 1<sup>st</sup> August 2020 in two batches for 1<sup>st</sup>, 2<sup>nd</sup> and 3<sup>rd</sup> year UG students. Due to Pandemic situation all sessions of the course were conducted online. The time was sheduled according to the convenience of the students as regular classes are also conducting online at the time with a duration of 1 ½ Hrs. The lab works are also done using online tools. the first batch started on 1<sup>st</sup> August 2020 and was completed on 30<sup>th</sup> September 2020. The second batch was commenced on December 14,2020 and came to an end on 21<sup>st</sup> January. A diagnostic test was conducted at the starting to know the knowledge level of the students, and according to that analysis we arranged the course. After the completion a final test was conducted and all the students secured good score in the test. Certificate were issued for all 85 students after the course as they passed the examination and secured more than 80 % of the attendance. The course feedback is that the students can do their online tasks given by the teacher in a better way.