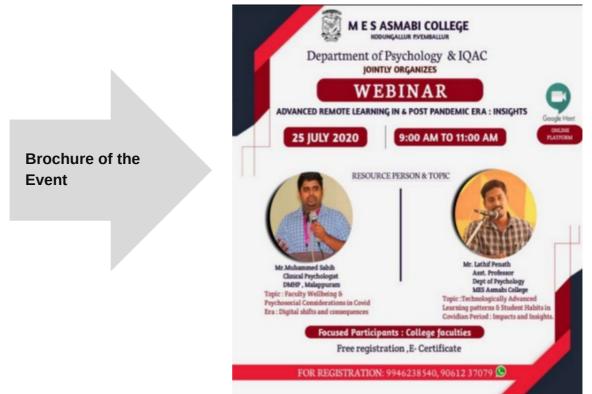

# DEPARTMENT OF PSYCHOLOGY Webinar on Advanced Remote Learning in & Post-Pandemic Era

Title of the Program : Webinar on Advanced Remote Learning in & Post-Pandemic Era Name of the Coordinator : Ms. Kavery B.J, Assistant Professor, Department of Psychology, Organizing Department/Cel I: Department of Psychology, MES Asmabi College, in association with the Internal Quality Assurance Cell (IQAC) Date of the Program : July 25, 2020 Number of Participants : 65 Resource Person/s :Mr. Muhammed Sabih, Clinical Psychologist, DMHP, Malappuram

#### Report of the Program:

The Department of Psychology at MES Asmabi College, in collaboration with the Internal Quality Assurance Cell (IQAC) of the college, organized a webinar on July 25, 2020, from 9:00am to 11:00 am. The central theme of the webinar was "Advanced Remote Learning in & Post-Pandemic Era."The event commenced with a welcome speech by Ms. Sangeetha P.S. Head of the Department of Psychology, followed by an inauguration by Dr. A. Biju, the Principal of MES Asmabi College. The first session, conducted by Mr. Muhammed Sabih, was titled "Faculty Wellbeing and Psychosocial Considerations in Covid Era: Digital Shifts and Consequences." The second session, led by Mr. Lathif Penath, focused on "Technologically Advanced Learning Patterns and Student Habits in the Covidian Period: Impacts and Insights." Each session included a query segment, allowing participants to interact with the resource persons and gain further insights. A feedback session was conducted by Dr. K.P. Sumedhan, Director of Self-Financing Courses, and Dr. Asma V.M, Vice Principal of MES Asmabi College. They discussed the overall understanding of positivity and insightful thoughts, the stress levels experienced by teachers, the productive learning of students through online platforms, and the relevance of the topic in the current situation. Dr. Shafeer P.S, the IQAC Coordinator of MES Asmabi College, delivered the vote of thanks.