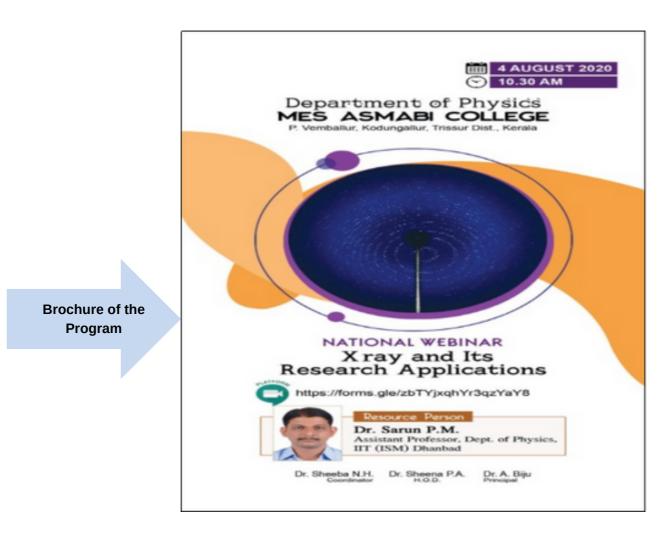

# Department of Physics National Webinar on "X-ray and its Research Applications

### Date : August 4, 2020 Time : 10:30 AM to 12:45 PM Venue : Department of Physics, MES Asmabi College, P Vemballur, Kodungallur, Thrissur District, Kerala

#### Introduction

The National Webinar on "X-Ray and Its Research Applications" was organized by the Department of Physics at MES Asmabi College, Thrissur, Kerala. The webinar aimed to provide a platform for participants to explore the applications and significance of X-ray technology in research and various scientific domains. It brought together experts and scholars in the field to share their insights and knowledge with the attendees.