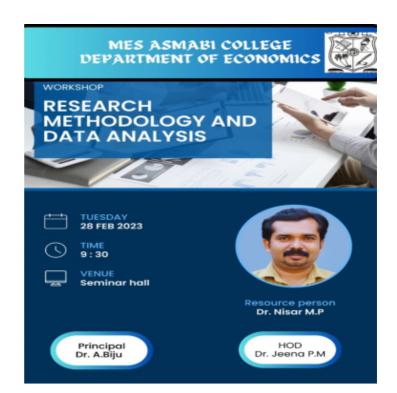

the academic and research excellence of the department.

Brochure of the Program

Dr. Nisar M.P, giving the lecture on the fundamentals of research design and about SPSS Software