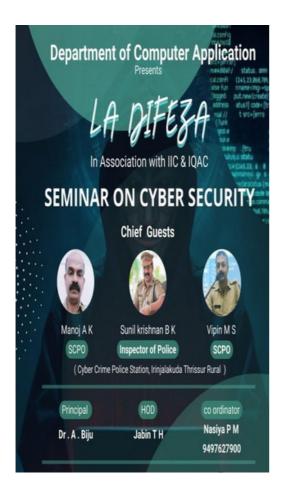

0 AM to 12.30 PM):

Resource Person Sri. T M Kashyapan ,Sri Manoj A K, Sri.Neshru H.B gave a briefing about cyber security issues in daily life ,Experience in their cyber crime police life. They gave a good awareness about identity theft and cyber attack. they made a effective interactive session with students and teachers. Namsad and Junaid Gafoor, II yr. students and Mohammed Nazim , I Yr. student delivered verbal feedback.

### **Outcome:**

The participants got an idea about the current cyber security issues and how to use mobile phone, internet, social medias in genuinE. Awareness on identity theft and Cyber Attack Understand the prevention methods of Cyber attacks.

Sd/-

Coordinator.:

Nasiya PM

**Assistant Professor** 

Department of Computer Application Countersigned: Principal



Brochure of the Program







### **LIST OF PARTICIPANTS:**

|