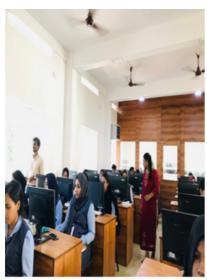

the academic and research excellence of the department.

Brochure of the Program

Dr. Nisar M.P, giving the lecture on the fundamentals of research design and about SPSS Software