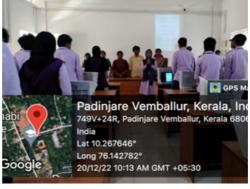

### Session I - 28th February 2023:

The first session, held on 28th February 2023, was dedicated to laying the foundation for

research methodology. The primary objectives of the day were as follows:

- 1. Introduction to Research Methodology: Dr. A. Biju inaugurated the workshop and
- provided an overview of the significance of research in the field of economics. He emphasized the need for methodological rigor in research.
- 2. Basics of Research Design: Dr. Nisar M.P. delivered a comprehensive lecture on the

fundamentals of research design. This session covered the various types of research

designs, sampling techniques, and their relevance in economic research.

- 3. Data Collection Methods: Dr. Nisar M.P. discussed the various data collection methods used in economic research, including surveys, interviews, and archival research.
- 4. Ethical Considerations in Research: The session concluded with a discussion on ethical

considerations in research, stressing the importance of integrity and confidentiality

•