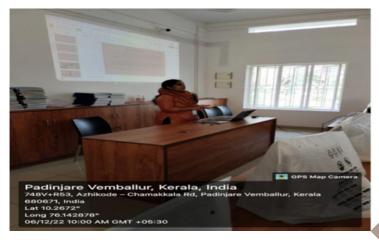

the academic and research excellence of the department.

Brochure of the Program

Dr. Nisar M.P, giving the lecture on the fundamentals of research design and about SPSS Software