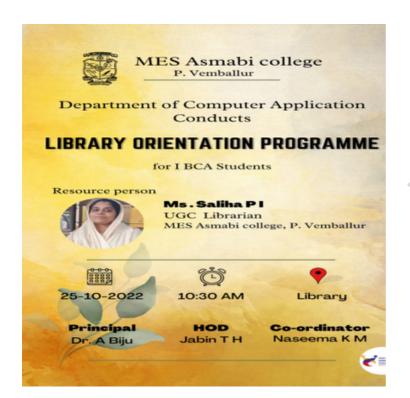

ing and learning activities of institution and expresses her concern about emergence of new technology in libraries. Ms. Naseema K.M, Coordinator of the programme has delivered welcome speech and she highlighted the importance of e-resources in academic process. There were 48 students participated in the programme. Library orientation programme intended to create awareness as well as acquaint the participants with the e-resources available under INFLIBNET, N- LIST E- resources package. The programme aims to inspire and motivate the participants to upgrade their skills in using E- resources. The orientation programme was very informative and appreciated by the participants.

### **OUTCOME**

Students get a crystal clear idea about E- Resources available in the library. Sd/-

Coordinators:



**Brochure of** the Program

### **Photos of the Event**



Talk on libraries role in supporting teaching and learning activities by Ms. Saliha



### **LIST OF PARTICIPANTS**

# Dept. Level Library Ocientalion. fing 18th Years Dept. of Computer Application

| Date: 25    | le | 142  | T                   | ime: 10   | 3   | AM.        |      |
|-------------|----|------|---------------------|-----------|-----|------------|------|
| Venue:      | +  | x 4  | cae Class Room      | - 2 16    | 1   |            |      |
| 2 W 2 1 1 1 | 1  | 1    | 14                  | P. 2 11 1 |     |            | 1    |
| SMO.        | Ru | No   | Nane                | Clars     | P   | hps.       | 89   |
| 1           | 2  | 7    | JIHASALT PS         | BUD       |     | 34 490499  | 40   |
| 12