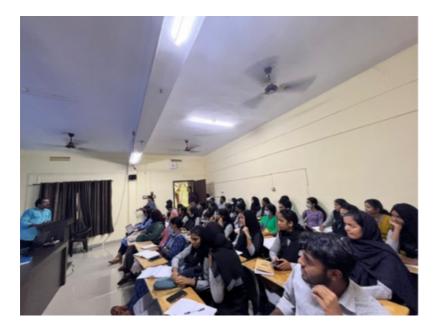

the academic and research excellence of the department.

Brochure of the Program

Dr. Nisar M.P, giving the lecture on the fundamentals of research design and about SPSS Software