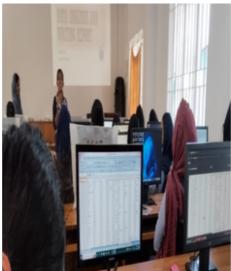

The key components of this session were as follows:

- 1. Introduction to SPSS: Dr. Nisar M.P. commenced the session by introducing the participants to SPSS, a widely used software for data analysis. He provided an overview of its features and functionalities.
- 2. Data Entry and Cleaning: Participants were guided through the process of data entry and cleaning. Dr. Nisar M.P. demonstrated how to import, format, and clean data sets in SPSS.
- 3. Descriptive Statistics: The workshop covered the basics of descriptive statistics, including measures of central tendency and dispersion. Participants learned how to generate summary statistics using SPSS.
- 4. Inferential Statistics: Dr. Nisar M.P. explained the principles of inferential statistics, covering hypothesis testing, t-tests, chi-squared tests, and analysis of variance (ANOVA).
- 5. Practical Exercises: Participants were engaged in hands-on exercises to apply the concepts they had learned. They were given sample datasets to work with and received guidance and feedback.