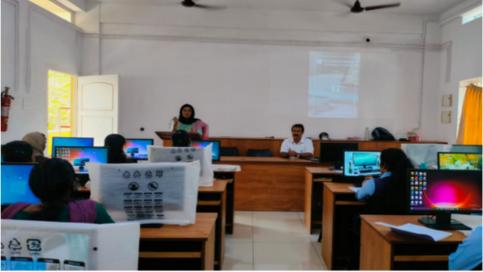

# WORKSHOP REPORT ON RESEARCH METHODOLOGY AND DATA ANALYSIS USING SPSS SOFTWARE Session II

The second session, conducted on 30th March 2023, focused on the practical application of research methodology using SPSS (Statistical Package for the Social Sciences).

The key components of this session were as follows:

- 1. Introduction to SPSS: Dr. Nisar M.P. commenced the session by introducing the participants to SPSS, a widely used software for data analysis. He provided an overview of its features and functionalities.
- 2. Data Entry and Cleaning: Participants were guided through the process of data entry and cleaning. Dr. Nisar M.P. demonstrated how to import, format, and clean data sets in SPSS.
- 3. Descriptive Statistics: The workshop covered the basics of descriptive statistics, including measures of central tendency and dispersion. Participants learned how to generate summary statistics using SPSS.
- 4. Inferential Statistics: Dr. Nisar M.P. explained the principles of inferential statistics, covering hypothesis testing, t-tests, chi-squared tests, and analysis of variance (ANOVA).
- 5. Practical Exercises: Participants were engaged in hands-on exercises to apply the concepts they had learned. They were given sample datasets to work with and received guidance and feedback.

the academic and research excellence of the department.

Brochure of the Program

Dr. Nisar M.P, giving the lecture on the fundamentals of research design and about SPSS Software