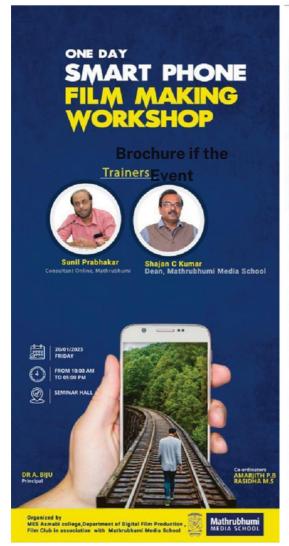

g. The Sunil Prabhakar sir gave a different topics to students like chair, love and green etc. The students started a shooting using mobile phones. After shooting sunil sir discussed a different types of video editing mobile apps like VN, Filmora and Canva etc.

There was a doubt clearance session after the class. After this session, Mr. Mynag Suresh, HOD of B.voc digital film production, delivered vote of thanks. The principal gave a memento to Sunil Prabhakar and Shajan C Kumar sir. The session is ended at 4.30 pm.

#### Outcome:

The students benefited exceptionally from the visit as it opened up a new world of filmmaking.

The visits sparked their creativity and inspired them to create b-roll footage for their educational and portfolio purposes.

Coordinator:

Rasidha M.S (Faculty)





# നാട്ടുവർത്തമാനം 03



മാതൃഭൂമി മീഡിയ സ്കൂളിന്റെ വിജ്ഞാനവ്യാപന പ്രവർത്തനത്തിന്റെ ഭാഗമായി കൊടുങ്ങല്ലൂർ എം.ഇ.എസ്. അസ്കാബി കോളേജിൽ നടത്തിയ മൊബൈൽ സിനിമാനിർമാണ ശില്പശാല

## മൊബൈൽ സിനിമാനിർമാണ ശില്പശാല

**തൃശ്ശൂർ ►** മാതൃഭൂമി മീഡിയ സ്സൂളിന്റെ സഹകരണത്തോടെ കൊടു ങ്ങല്ലൂർ എം.ഇ.എസ്. അസ്മാബി കോളേജിൽ മൊബൈൽ സിനി മാനിർമാണ ശില്പശാല നടത്തി. മാധ്യമരംഗത്തെ നവീന സാങ്കേ തിക വിദ്യകളിൽ യുവജനങ്ങളെ നിപുണരാക്കുകയെന്ന ലക്ഷ്യ ത്തോടെ സ്സൂളിന്റെ വിജ്ഞാനവ്യാപന പ്രവർത്തനങ്ങളുടെ ഭാഗ മായിരുന്നു പരിപാടി.

കോളേജ് പ്രിൻസിപ്പൽ ഡോ. എ. ബിജു ഉദ്ഘാടനം ചെയ്തു. കോളേജിലെ ഡിജിറ്റൽ ഫിലിം പ്രൊഡക്ഷൻ വകുപ്പ് മേധാവി മൈനാഗ് പരിപാടിയെക്കുറിച്ച് വിശദീകരിച്ചു. സൗജന്യ ശില്പശാ ലയിൽ മൊബൈൽ ഫോൺ ഉപയോഗിച്ചുള്ള, ചെലവുകുറഞ്ഞ സിനിമാനിർമാണരീതികളിൽ വിദ്യാർഥികഠാക്ക് പരിശീലനം നൽകി. രണ്ടു മിനിറ്റ് ദൈർഘ്യമുള്ള ചെറുസിനിമകഠം സ്വയം നിർമിക്കാൻ വിദ്യാർഥികളെ പ്ര