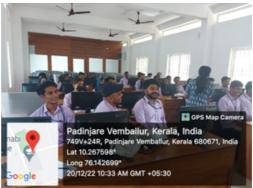

# WORKSHOP REPORT ON RESEARCH METHODOLOGY AND DATA ANALYSIS USING SPSS SOFTWARE Session II

The second session, conducted on 30th March 2023, focused on the practical application of research methodology using SPSS (Statistical Package for the Social Sciences).

The key components of this session were as follows:

- 1. Introduction to SPSS: Dr. Nisar M.P. commenced the session by introducing the participants to SPSS, a widely used software for data analysis. He provided an overview of its features and functionalities.
- 2. Data Entry and Cleaning: Participants were guided through the process of data entry and cleaning. Dr. Nisar M.P. demonstrated how to import, format, and clean data sets in SPSS.
- 3. Descriptive Statistics: The workshop covered the basics of descriptive statistics, including measures of central tendency and dispersion. Participants learned how to generate summary statistics using SPSS.
- 4. Inferential Statistics: Dr. Nisar M.P. explained the principles of inferential statistics, covering hypothesis testing, t-tests, chi-squared tests, and analysis of variance (ANOVA).
- 5. Practical Exercises: Participants were engaged in hands-on exercises to apply the concepts they had learned. They were given sample datasets to work with and received guidance and feedback.