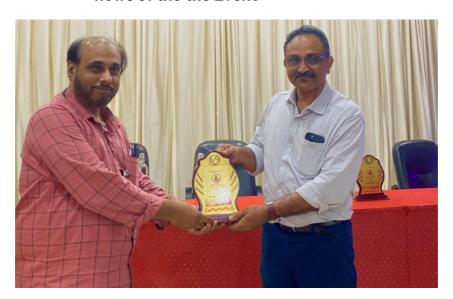

Dr. A. Biju, the Principal, inaugurated the event, setting the tone for an enlightening and

enriching experience.

the academic and research excellence of the department.

Brochure of the Program

Dr. Nisar M.P, giving the lecture on the fundamentals of research design and about SPSS Software