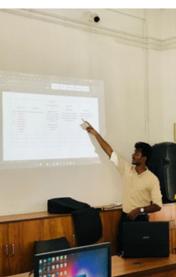

the academic and research excellence of the department.

Brochure of the Program

Dr. Nisar M.P, giving the lecture on the fundamentals of research design and about SPSS Software