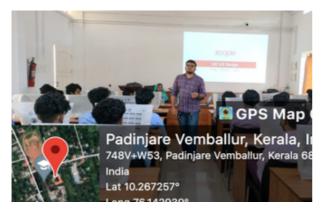

the academic and research excellence of the department.

Brochure of the Program

Dr. Nisar M.P, giving the lecture on the fundamentals of research design and about SPSS Software