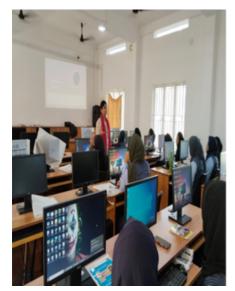

the academic and research excellence of the department.

Brochure of the Program

Dr. Nisar M.P, giving the lecture on the fundamentals of research design and about SPSS Software