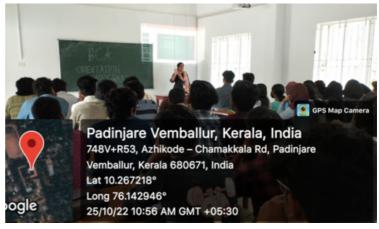

the academic and research excellence of the department.

Brochure of the Program

Dr. Nisar M.P, giving the lecture on the fundamentals of research design and about SPSS Software