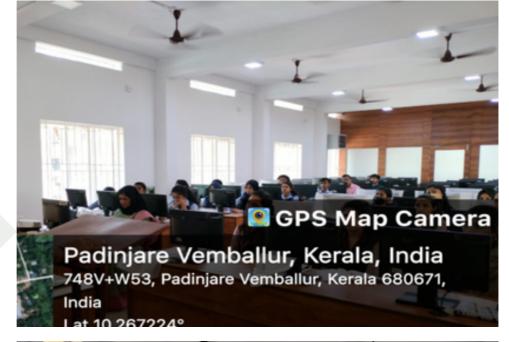

### Introduction:

The Department of Economics organized a two-day workshop on Research Methodology and Data Analysis using SPSS. The workshop aimed to provide valuable

insights and practical knowledge to participants, particularly 42 postgraduate students.

the academic and research excellence of the department.

Brochure of the Program

Dr. Nisar M.P, giving the lecture on the fundamentals of research design and about SPSS Software