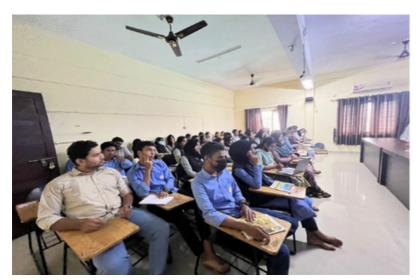

the academic and research excellence of the department.

Brochure of the Program

Dr. Nisar M.P, giving the lecture on the fundamentals of research design and about SPSS Software