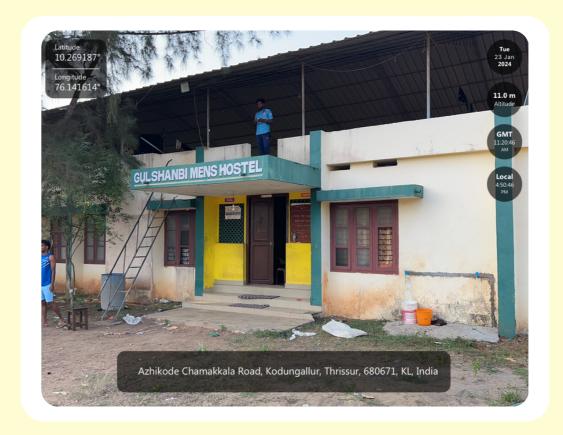

## MES ASMABI COLLEGE

**CRITERIA 4** 

INFRASTRUCTURE AND LEARNING RESOURCES

#### KEY INDICATOR 4.1



### PHYSICAL FACILITIES

4.1.1 The Institution has adequate infrastructure and other facilities for A. teaching – learning, viz., classrooms, laboratories, computing equipment etc

B. ICT – enabled facilities such as smart class, LMS etc.

Facilities for Cultural and sports activities, yoga centre, games (indoor and outdoor), Gymnasium, auditorium etc

# BUILDING DETAILS 17 OTHER STUDENT AMENITIES

#### OUTDOOR GYM



#### INDOOR GYM IN LADIES HOSTEL



#### MEN'S HOSTEL



#### WOMEN'S HOSTEL



#### COLLEGE BUS



#### PRAYER ROOM



#### **COOPERATIVE STORE**



#### WOMEN'S LOUNGE



#### DAYCARE



#### DRINKING WATER POINTS





#### WASH ROOM FACILITY FOR GENTS



#### WASH ROOM FACILITY FOR LADIES



#### COUNSELLING CENTRE



#### FIRST AID CORNER