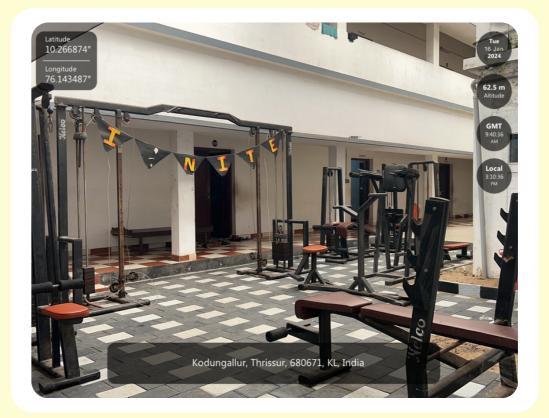

# MES ASMABI COLLEGE

### CRITERIA 4

INFRASTRUCTURE AND LEARNING RESOURCES





# **PHYSICAL FACILITIES**

4.1.1 The Institution has adequate infrastructure and other facilities for

A. teaching – learning, viz., classrooms, laboratories, computing equipment etc

B. ICT – enabled facilities such as smart class, LMS etc.

Facilities for Cultural and sports activities, yoga centre, games (indoor and outdoor), Gymnasium, auditorium etc

## **BUILDING DETAILS** 15 SPORTS FACILITIES

#### PLAY GROUND



#### FOOTBALL GROUND



#### 400 M TRACK



#### CRICKET PITCH



#### ROOM FOR BOARD GAMES



#### OUTDOOR GYM



#### INDOOR GYM IN LADIES HOSTEL



#### YOGA CENTRE