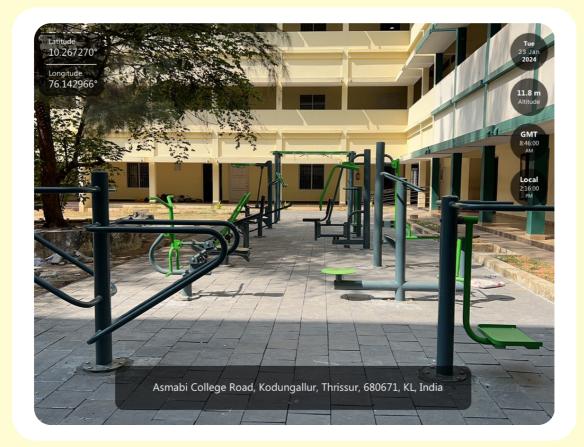

# MES ASMABI COLLEGE

### CRITERIA 4

INFRASTRUCTURE AND LEARNING RESOURCES





# **PHYSICAL FACILITIES**

4.1.1 The Institution has adequate infrastructure and other facilities for

A. teaching – learning, viz., classrooms, laboratories, computing equipment etc

B. ICT – enabled facilities such as smart class, LMS etc.

Facilities for Cultural and sports activities, yoga centre, games (indoor and outdoor), Gymnasium, auditorium etc

## **BUILDING DETAILS** 15 SPORTS FACILITIES

#### PLAY GROUND



#### FOOTBALL GROUND



#### 400 M TRACK



#### CRICKET PITCH



#### ROOM FOR BOARD GAMES



#### OUTDOOR GYM



#### INDOOR GYM IN LADIES HOSTEL



#### YOGA CENTRE