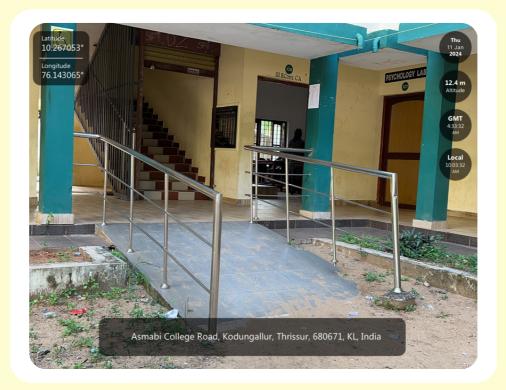

# MES ASMABI COLLEGE

# CRITERIA 4

INFRASTRUCTURE AND LEARNING RESOURCES





# **PHYSICAL FACILITIES**

4.1.1 The Institution has adequate infrastructure and other facilities for

A. teaching – learning, viz., classrooms, laboratories, computing

equipment etc

B. ICT – enabled facilities such as smart class, LMS etc.

Facilities for Cultural and sports activities, yoga centre, games (indoor and outdoor), Gymnasium, auditorium etc

### BUILDING DETAILS

## 13 DISABLED-FRIENDLY CAMPUS FACILITIES

#### SKYWAY



#### RAMP 1 IN COMMERCE BLOCK



#### RAMP 2 IN COMMERCE BLOCK



#### RAMP 3 IN MAIN BLOCK



#### RAMP 4 IN ALUMNI SQUARE



#### RAMP 5 IN LIBRARY



#### LIFT IN COMMERCE BLOCK



#### RETIRING ROOM AND WASH ROOM





#### WHEEL CHAIR



#### WALKWAY