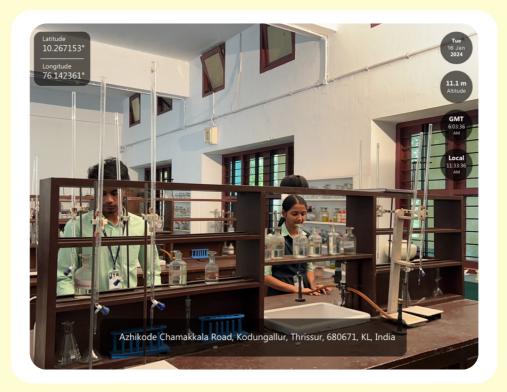

#### ROOM NO MG07 CHEMISTRY & BIOCHEMISTRY

| SI.<br>no. | Room<br>no. | LABORATORY                                    |
|------------|-------------|-----------------------------------------------|
| 1          | MF01        | BOTANY INSTRUMENTATION ROOM                   |
| 2          | MF02        | BOTANY TISSUE CULTURE LAB                     |
| 3          | MF03        | BOTANY TAXONOMY AND ECOLOGY<br>RESEARCH LAB   |
| 4          | MF06        | BOTANY UG/ PG LAB                             |
| 5          | MF13        | PHYSIOLOGY AND PHYTOCHEMISTRY<br>RESEARCH LAB |