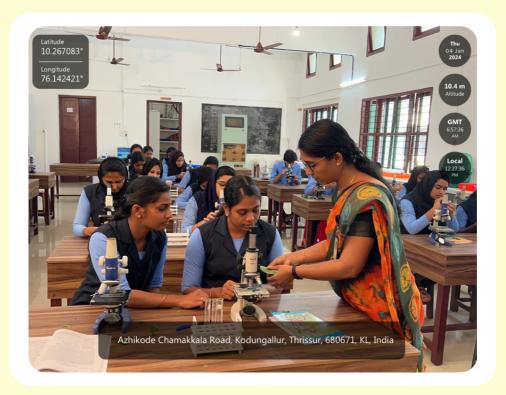

#### ROOM NO MG07 CHEMISTRY & BIOCHEMISTRY

| SI.<br>no. | Room<br>no. | LABORATORY                                    |
|------------|-------------|-----------------------------------------------|
| 1          | MF01        | BOTANY INSTRUMENTATION ROOM                   |
| 2          | MF02        | BOTANY TISSUE CULTURE LAB                     |
| 3          | MF03        | BOTANY TAXONOMY AND ECOLOGY<br>RESEARCH LAB   |
| 4          | MF06        | BOTANY UG/ PG LAB                             |
| 5          | MF13        | PHYSIOLOGY AND PHYTOCHEMISTRY<br>RESEARCH LAB |