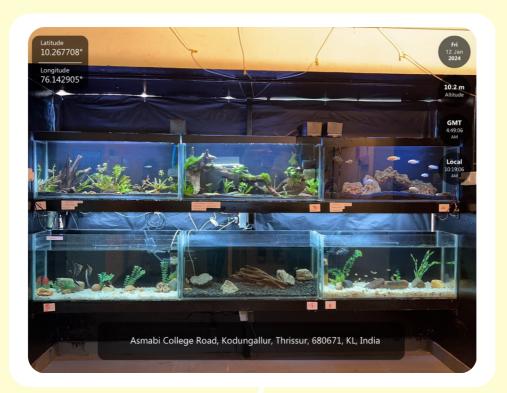

UTER LAB 2





## AQUACULTURE BLOCK

| SI.<br>no. | Room<br>no. | LABORATORY                                         |
|------------|-------------|----------------------------------------------------|
| 1          | QC01        | ZOOLOGY LAB                                        |
| 2          | QG04        | AQUACULTURE-MICROBIOLOGY AND<br>HYDROCHEMISTRY LAB |

#### ROOM NO QGOI ZOOLOGY LAB



#### ROOM NO QGO4 AQUACULTURE-MICROBIOLOGY AND HYDROCHEMISTRY LAB



## AQUACULTURE BLOCK

| SI.<br>no. | Room<br>no. | LABORATORY                 |
|------------|-------------|----------------------------|
| 1          | QF01        | AQUACULTURE LAB 1          |
| 2          | QF02        | - 6 -<br>AQUACULTURE LAB 2 |

#### ROOM NO QFOI AQUACULTURE LAB 1



#### ROOM NO QFO2 AQUACULTURE LAB 2