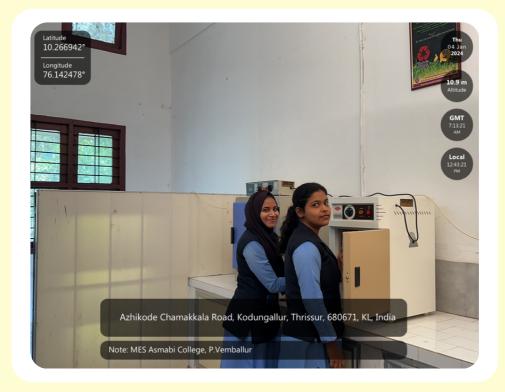

#### ROOM NO MG07 CHEMISTRY & BIOCHEMISTRY

| SI.<br>no. | Room<br>no. | LABORATORY                                    |
|------------|-------------|-----------------------------------------------|
| 1          | MF01        | BOTANY INSTRUMENTATION ROOM                   |
| 2          | MF02        | BOTANY TISSUE CULTURE LAB                     |
| 3          | MF03        | BOTANY TAXONOMY AND ECOLOGY<br>RESEARCH LAB   |
| 4          | MF06        | BOTANY UG/ PG LAB                             |
| 5          | MF13        | PHYSIOLOGY AND PHYTOCHEMISTRY<br>RESEARCH LAB |