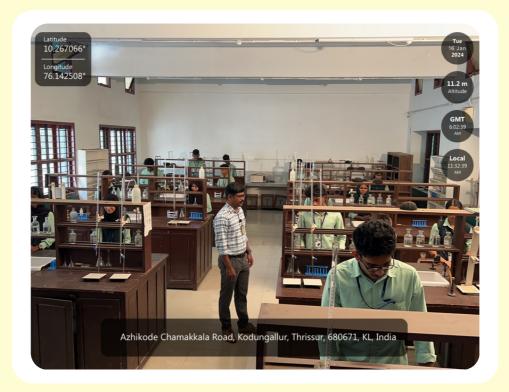

#### ROOM NO MG07 CHEMISTRY & BIOCHEMISTRY

| SI.<br>no. | Room<br>no. | LABORATORY                                    |
|------------|-------------|-----------------------------------------------|
| 1          | MF01        | BOTANY INSTRUMENTATION ROOM                   |
| 2          | MF02        | BOTANY TISSUE CULTURE LAB                     |
| 3          | MF03        | BOTANY TAXONOMY AND ECOLOGY<br>RESEARCH LAB   |
| 4          | MF06        | BOTANY UG/ PG LAB                             |
| 5          | MF13        | PHYSIOLOGY AND PHYTOCHEMISTRY<br>RESEARCH LAB |