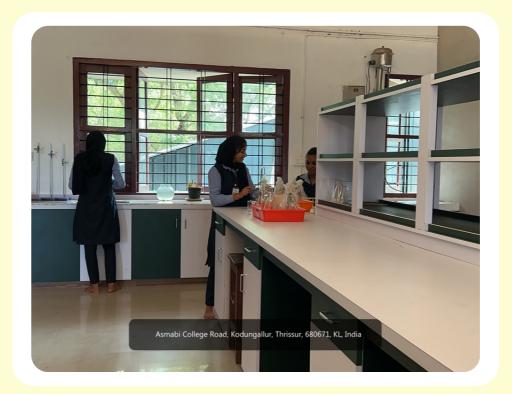

#### ROOM NO MG07 CHEMISTRY & BIOCHEMISTRY

| SI.<br>no. | Room<br>no. | LABORATORY                                    |
|------------|-------------|-----------------------------------------------|
| 1          | MF01        | BOTANY INSTRUMENTATION ROOM                   |
| 2          | MF02        | BOTANY TISSUE CULTURE LAB                     |
| 3          | MF03        | BOTANY TAXONOMY AND ECOLOGY<br>RESEARCH LAB   |
| 4          | MF06        | BOTANY UG/ PG LAB                             |
| 5          | MF13        | PHYSIOLOGY AND PHYTOCHEMISTRY<br>RESEARCH LAB |