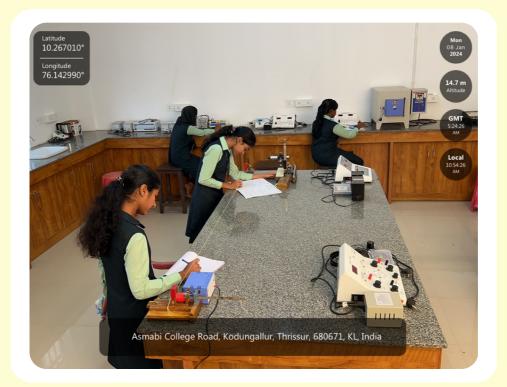

### COMMERCE BLOCK GROUND FLOOR

| Sl.no | Room<br>no. | Laboratory         |
|-------|-------------|--------------------|
| 1     | CG12        | MODERN PHYSICS LAB |
| 2     | CG13        | PHYSICS-DARK ROOM  |
| 3     | CG14        | UG PHYSICS LAB     |

#### ROOM NO CG14 UG PHYSICS LAB