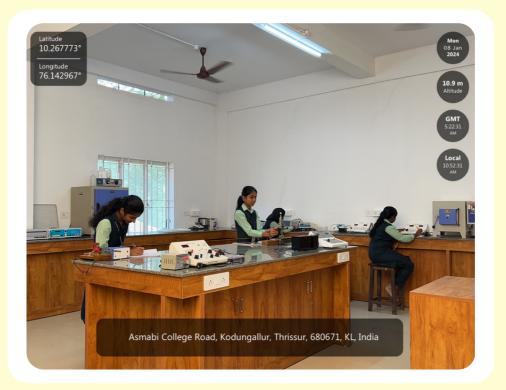

### COMMERCE BLOCK GROUND FLOOR

| Sl.no | Room<br>no. | Laboratory         |
|-------|-------------|--------------------|
| 1     | CG12        | MODERN PHYSICS LAB |
| 2     | CG13        | PHYSICS-DARK ROOM  |
| 3     | CG14        | UG PHYSICS LAB     |

#### ROOM NO CG12

MODERN PHYSICS LAB