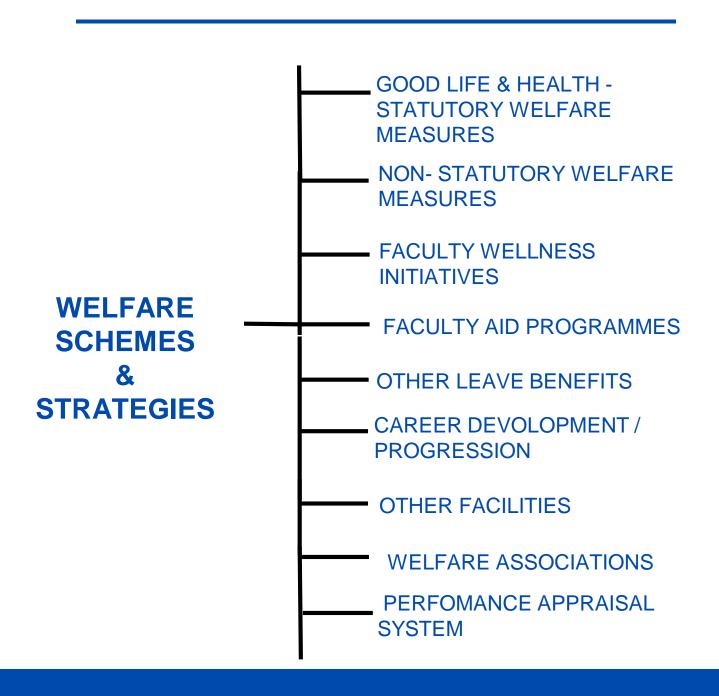

|             |           |      |
|     |                 |             |             |           |      |
|     |                 |             |             |           |      |

- The institution has implemented a robust performance appraisal system, comprehensive welfare measures for both teaching and nonteaching staff and established pathways for career development and progression.
- MES Asmabi College offers effective welfare measures for both the self financing and aided staff. We ensure all the welfare measures of the government are made available and have instituted similar schemes for the self financing staff. This coupled with the crucial support of the college promotes equity and fosters a happy and productive environment.

#### 6.3 - FACULTY EMPOWERMENT STRATEGIES



## **WELFARE SCHEMES & STRATEGIES**

# I. GOOD LIFE & HEALTHSTATUTORY WELFARE MEASURES

General Provident Fund & Employees Provident Fund





General Provident Fund is a saving scheme aimed at providing financial security to aided staff. Management equal contribution along side self financing staff to the EPF fosters financial equity within the organisation.

State Life Insurance



The State Life Insurance scheme provides financial protection to the staff.

Group Insurance Scheme



This scheme ensures comprehensive financial protection and support to the staff.

MEDISEP (Medical Insurance)



MEDISEP offers financial support for the medical needs of the aided staff.

Employees State Insurance (ESI)



The management contributes the same amount as that of teachers in the self financing