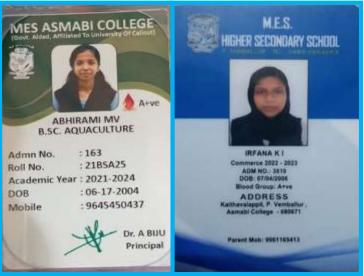

#### NON-STATUTORY WELFARE MEASURES

 Preference to Wards of the Staff for Admission to Various Programmes with Fee Waiver or Concession.

MES Asmabi college prioritizes the admission of wards of its staff members to various programs, extending a generous policy of fee waivers or concessions. This committement reflects our dedication to supporting the educational pursuits of our employees families and fostering a sense of community within the institution.