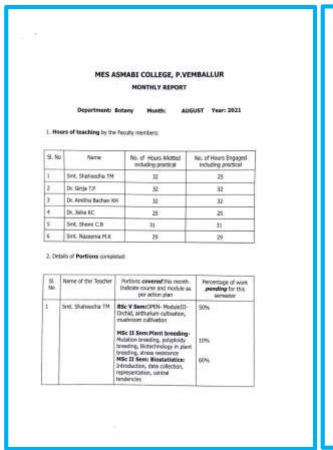

Qualifications                  | MA, BEG, NET.                           |                           |                           |                       |
| 7) Fiscists of Specialization      | Signatology, Con-                       | sperative Literature, Eng | flish Language Teaching & | Clember Studies       |
| 8) Details of Additional Qualifies | and a subsequent transfer the           | - EWAYAM MOOC             | NETEL: NMERCE courses     | attended              |
| Rt Qualifications                  |                                         | Awarded by                | Circle Obsessed           | Thise of degape/Award |



• Evaluation of API which helps in promotion of faculties.





• The Monthly report collected from the departments every month to evaluate the performance.





• Student Satisfaction Survey about teachers to evaluate their performance.

| Student Satisfaction Survey on Teaching Learning Process Following are questions for online student satisfaction survey regarding teaching learning process.                                              | Pairness of the internal evaluation prisons by the teachers.     4 – Always fair     3 – Usually fair     2 – Scenetiums unfair     1 – Usually within     0 – Unfair                                         |
|-----------------------------------------------------------------------------------------------------------------------------------------------------------------------------------------------------------|----------------------------------------------------------------------------------------------------