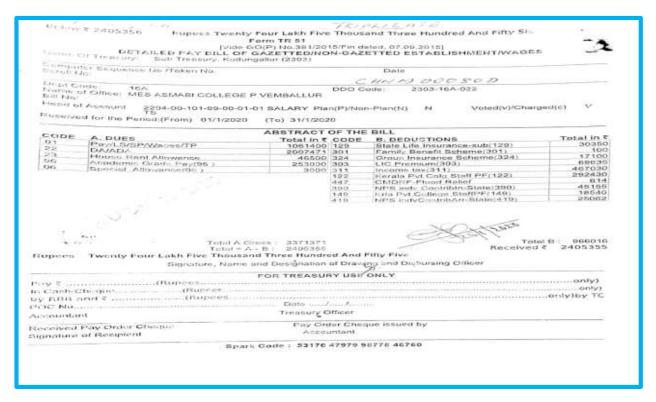

| DETAILED PAY DILL O                              | ty Four Lakh Five Thous<br>Form TR 51<br>GO(P) No.381/2015/Fin do<br>F GAZETTED/NON-GAZ | eted, 07.09.20151     |                  | -2                                      |
|--------------------------------------------------|-----------------------------------------------------------------------------------------|-----------------------|------------------|-----------------------------------------|
| Enroll (40)                                      |                                                                                         | Date                  |                  |                                         |
|                                                  |                                                                                         | 11110000              | 000              |                                         |
| Distriction 16A                                  |                                                                                         | ente 2303-16A-0       |                  |                                         |
| Name of Office: MES ASMARI COLLEG                | E P VEMBALLUR                                                                           | 2002-10-10            |                  |                                         |
| Infection and a                                  |                                                                                         |                       | 500000           | wes w                                   |
| Reperved for the Period (From) 01/1/202          | 01-01 SALARY Plan(P)/Nor<br>0 (To) 31/1/2020                                            | n-Plan(N) N           | Voted(v)/Charger | 3(0)                                    |
| Cons                                             | ABSTRACT OF THE                                                                         |                       |                  |                                         |
| CODE A DUES                                      | Total in ₹ CODE                                                                         | B. DEDUCTIONS         |                  | Total in 5                              |
| Pay/LS/SP/Wages/TP                               | 1061400 129                                                                             | State Life Insurance  |                  | 30350                                   |
| Parameter Change St.                             | 2007471 301                                                                             | Group Insurance S     |                  | 17100                                   |
| 56 Anademic Grade Pay(95)                        | 46500 324<br>253000 303                                                                 | LIC Premium(303)      | STREET HOLLOWING | 69635                                   |
| 96 Special Allowansar06 )                        | 3000 311                                                                                | income tax(311)       |                  | 467030                                  |
| jan zam      | 122                                                                                     | Kerala Pvi Colg Ste   | # PF(122)        | 292430                                  |
|                                                  | 447                                                                                     | CMDRF-Flood Relie     | of.              | 614                                     |
|                                                  | 390                                                                                     | NPS indy Contribto    | State(390)       | 45155                                   |
|                                                  | 149                                                                                     | Juria Pvt College Str | MPF(149)         | 18540                                   |
|                                                  | 54 1 D                                                                                  | NPS indvContribArr    | -State(430)      | 25062                                   |
|                                                  |                                                                                         |                       |                  |                                         |
|                                                  |                                                                                         |                       | 0.02             |                                         |
| 100                                              |                                                                                         | ~                     |                  |                                         |
| D 200                                            |                                                                                         |                       | 11/50            |                                         |
|                                                  |                                                                                         |                       | Total I          | 966016                                  |
|                                                  | Greek: 3371371                                                                          |                       | Received ?       |                                         |
|                                                  | A - B : 2406366                                                                         | Fitte Five            | NEGGIVOU S       | 40.74                                   |
|                                                  | e and Designation of Drave                                                              |                       | The last         |                                         |
| Signature, Non                                   |                                                                                         | 20                    | HOOK             |                                         |
| ay t                                             | FOR TREASURY USIF                                                                       | ONLY                  |                  | anivi                                   |
| ay 5                                             | **************************************                                                  |                       |                  | - makes                                 |
| Canh Chique (Super                               |                                                                                         |                       |                  | 1 1 1 1 1 1 1 1 1 1 1 1 1 1 1 1 1 1 1 1 |
| y RHH arm ?                                      | 41-14-1-4-4-4-4-4-4-4-4-4-4-4-4-4-4-4-4                                                 |                       |                  | amy)by 1C                               |
| OC No                                            | Dote                                                                                    |                       |                  |                                         |
| conuntars                                        | Treasury Officer                                                                        |                       |                  |                                         |
|                                                  | Pay Order Ches                                                                          | ave issued by         |                  |                                         |
| eceived Pay Order Checus<br>gnature of Recipient | Accountant                                                                              | 4                     |                  |                                         |
| 5p                                               | ark Code : 53176 47979 9                                                                | 8778 46760            |                  |                                         |
|                                                  |                                                                                         |                       |                  |                                         |
|                                                  |                                                                                         |                       |                  |                                         |
|                                                  |                                                                                         |                       |                  |                                         |