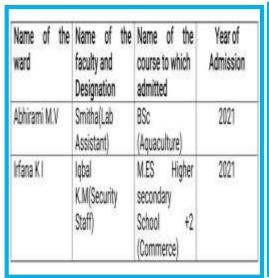

#### NON-STATUTORY WELFARE MEASURES

 Preference to Wards of the Staff for Admission to Various Programmes with Fee Waiver or Concession.

MES Asmabi college prioritizes the admission of wards of its staff members to various programs, extending a generous policy of fee waivers or concessions. This committement reflects our dedication to supporting the educational pursuits of our employees families and fostering a sense of community within the institution.