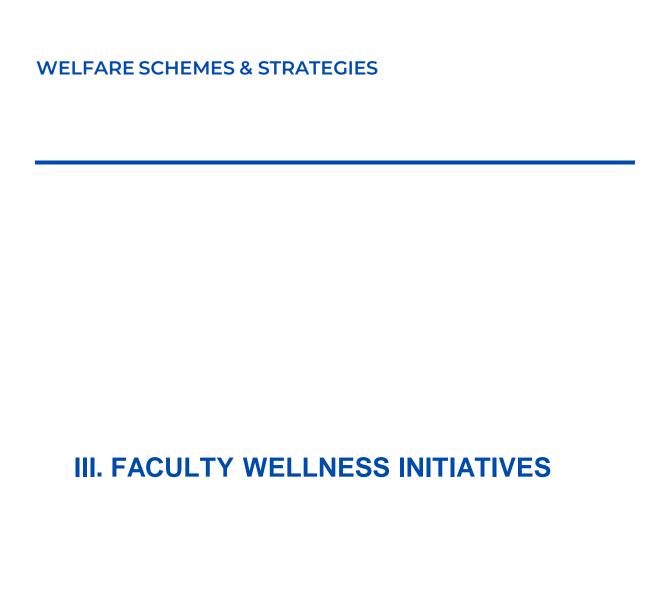

## **FACULTY WELLNESS INITIATIVES**

Annual Picnics & Celebration of Festivals

## **FACULTY WELLNESS INITIATIVES**

MES Asmabi College organizes an annual picnic, staff day celebration and festive events, fostering a vibrant community spirit. These occasions provide staff members with opportunities to relax, bond and celebrate together, enhancing the collegial atmosphere in the institution.