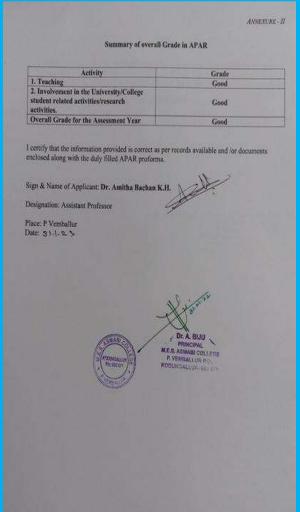

|                           |                           |                       |
| 6) Qualifications                  | MA, BEG, NET.                           |                           |                           |                       |
| 7) Fiscists of Specialization      | Signatology, Con-                       | sperative Literature, Eng | flish Language Teaching & | Clember Studies       |
| 8) Details of Additional Qualifies | and a subsequent transfer the           | - EWAYAM MOOC             | NETEL: NMERCE courses     | attended              |
| Rt Qualifications                  |                                         | Awarded by                | Circle Obsessed           | Thise of degape/Award |



• Evaluation of API which helps in promotion of faculties.





• The Monthly report collected from the departments every month to evaluate the performance.





• Student Satisfaction Survey about teachers to evaluate their performance.

| Student Satisfaction Survey on Teaching Learning Process Following are questions for online student satisfaction survey regarding teaching learning process.                                              | Pairness of the internal evaluation prisons by the teachers.     4 – Always fair     3 – Usually fair     2 – Scenetiums unfair     1 – Usually within     0 – Unfair                                         |
|-----------------------------------------------------------------------------------------------------------------------------------------------------------------------------------------------------------|----