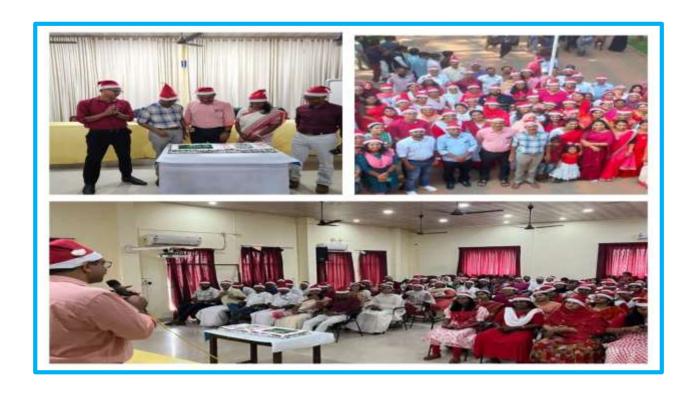

## **FACULTY WELLNESS INITIATIVES**

Annual Picnics & Celebration of Festivals

## **FACULTY WELLNESS INITIATIVES**

MES Asmabi College organizes an annual picnic, staff day celebration and festive events, fostering a vibrant community spirit. These occasions provide staff members with opportunities to relax, bond and celebrate together, enhancing the collegial atmosphere in the institution.