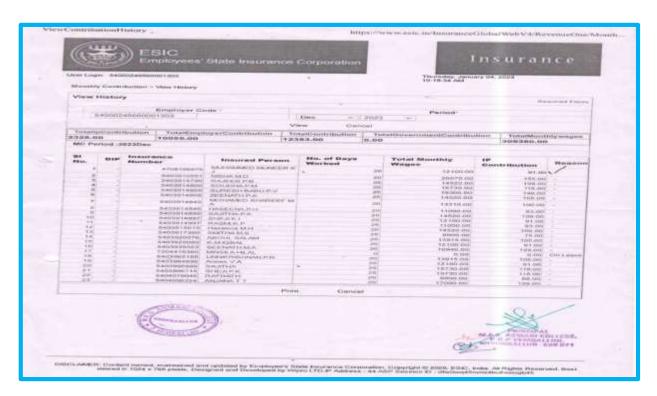

MEDISEP offers financial support for the medical needs of the aided staff.

Employees State Insurance (ESI)

The management contributes the same amount as that of teachers in the self financing staff through the Employee State Insurance Scheme to ensure that their medical expenses are covered.