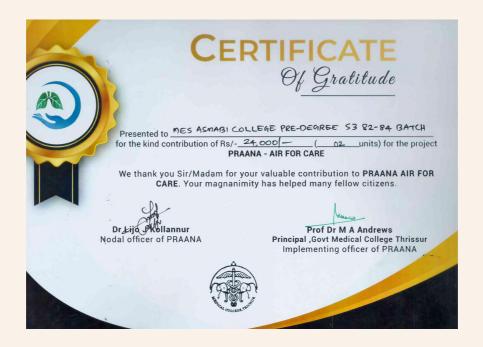

#### **PRAANA- AIR FOR CARE**

In recognition of the contribution of college alumni Pre-degree , 1982-84 Batch for Donating Oxygen Machine at the Thrissur Medical College

Rs. 24000/- (2 units) for the project