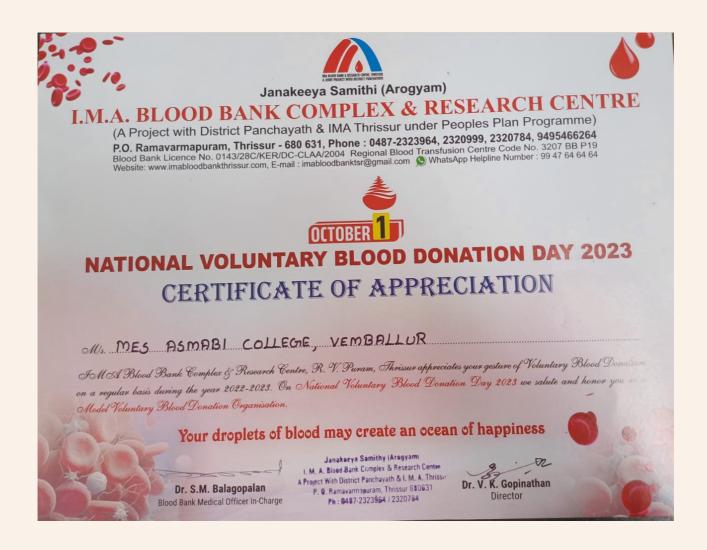

#### **IMA BLOOD DONATION CERTIFICATE**

2022

In recognition of voluntary blood donation of 56 members and 56 blood grouping done at Asmabi.