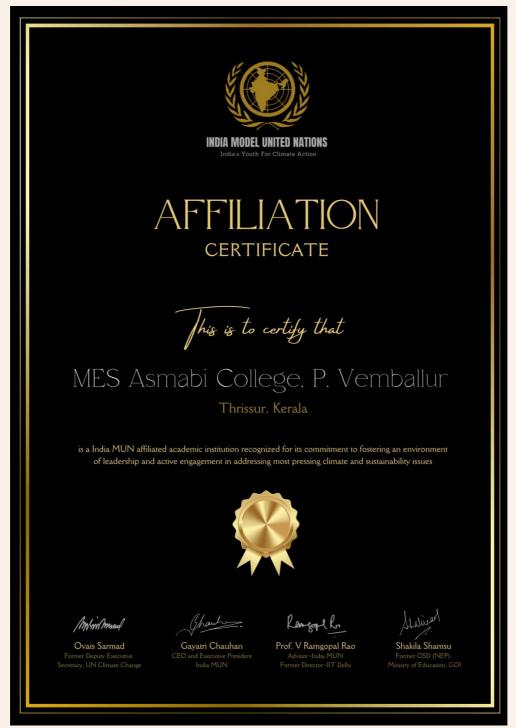

# **International Recognitions**

| SI.<br>No. | Name of<br>the activity                            | Name of<br>award/recognition                                                | Name of the<br>Awarding<br>government/govern<br>ment-recognised<br>bodies | Year |
|------------|----------------------------------------------------|-----------------------------------------------------------------------------|---------------------------------------------------------------------------|------|
| 1          | United<br>Nations<br>Academic<br>Impact            | Membership<br>certificate                                                   | The United Nations                                                        | 2018 |
| 2          | India MUN<br>affiliated<br>Academic<br>Institution | Affiliation<br>Certificate<br>obtained based<br>on<br>extension<br>activity | India Model United<br>Nations                                             | 2023 |

### **India Model United Nations**

#### India's Youth for Climate Action Certificate for Asmabi College