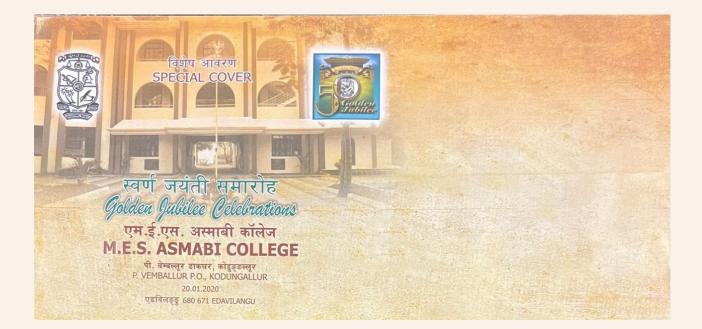

#### SPECIAL POSTAL COVER OF THE COLLEGE

Special Postal Cover of the college released by Postal Department during Golden Jubilee Celebration for the social contributions by college in 50 years

#### आवरण चित्र COVER ILLUSTRATION

एम.ई.एस. द्वारा संचालित एम.ई.एस. अस्माबी कॉलेज अपनी शानदार विरासत के 50 वर्ष मना रहा है। मुज़िरिज़ के नीले तटीय क्षेत्र में स्थित यह कॉलेज 50 वर्ष से कार्यरत है।कॉलेज उत्कृष्ठता के केंद्र के रूप में विकसित हुआ है और यहाँ 2000 विद्यार्थी हैं। कॉलेज एक अल्पसंख्यक संस्थान है जो कालीकट विश्वविद्यालय से संबद्ध है। यह विशेष आवरण कॉलेज की स्वर्ण जयंती मनाने के उपलक्ष्य में जारी किया जा रहा है।

MES Asmabi College, managed by MES is celebrating 50 years of its glorious legacy. Located in the azure coastal belt of Muziriz, this college has been functioning for over 50 years. The college has flourished into a centre of excellence and has 2000 students. The college is a minority institution affiliated to the University of Calicut. This Special Cover is being released to commemorate the Golden Jubilee of the college.

केरल डाक सर्किल / Kerala Postal Circle KL-03/2020