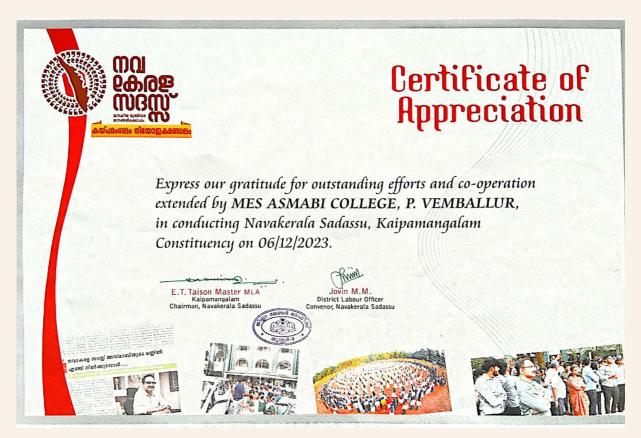

#### **VOLUNTEERING ACTIVITIES**

| SI<br>No | Name of the<br>activity  | Name of<br>award/recognition    | Name of the Awarding<br>government/government-<br>recognised<br>bodies | Year |
|----------|--------------------------|---------------------------------|------------------------------------------------------------------------|------|
| 1        | Navakerala<br>Sadassu    | Certificate of appreciation     | Kaipamangalam Constituency                                             | 2023 |
| 2        | World Heritage<br>Week   | Certificate of<br>Participation | Muziriz heritage Projects                                              | 2019 |
| 3        | Volunteering             | Certificate of appreciation     | Kerala State Chalachithra<br>Academy                                   | 2021 |
| 4        | Flood<br>rehabilitation  | Certificate of gratitude        | Vadakkumpuram Village                                                  | 2018 |
| 5        | Exceptional<br>Education | Certificate of appreciation     | South Indian Bank                                                      | 2018 |

#### NAVAKERALA SADASSU

In recognition of the efforts and cooperation of the college in organizing Navakerala Sadassu, Kaipamangalam Constituency at Asmabi.