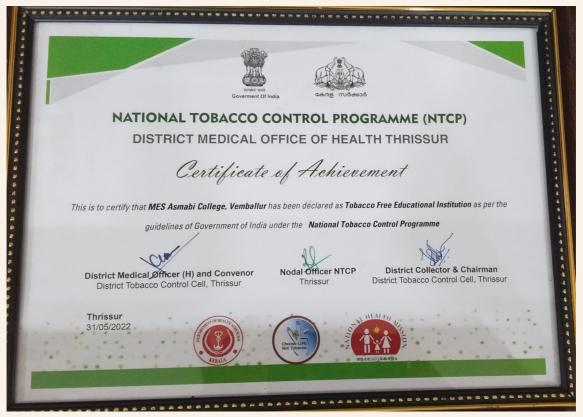

#### NATIONAL TOBACCO CONTROL PROGRAMME

### Recognition for the college as a Premiere Educational Institution under National Tobacco Control Programme,Govt. of India.

2022