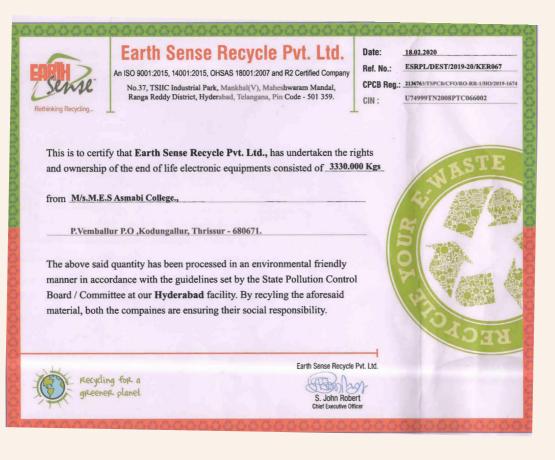

### EARTH SENSE RECYCLE PVT LTD.

EARTH SENSE RECYCLE PRIVATE LIMITED

Ref: ESRPL/DEST/2019-20/KER067

Date of material procured: 03.02.2020

Address:

M/s.M.E.S Asmabi College.,

P.Vemballur P.O ,Kodungallur, Thrissur - 680671.

| S.No. Particulars |                        | Qty in Nos. | Weight in Kgs. |
|-------------------|------------------------|-------------|----------------|
|                   |                        |             | 2450.000       |
| 1.                | Mixed E-waste          |             | 880.000        |
| 2.                | Non Recyclable E-waste | -           | 3330.000       |
|                   | Total                  | -           | 3330.000       |

7

Date of disposal procedure completed - 18.02.2020.

The total quantity recycled 3330.000 Kgs.

for Earth Sense Recycle Pvt. Ltd.

for Dr. S. John Roberts CEO Handed over 3330.000 Kgs of electronic waste materials collected by students from SN Puram Grama Panchayath