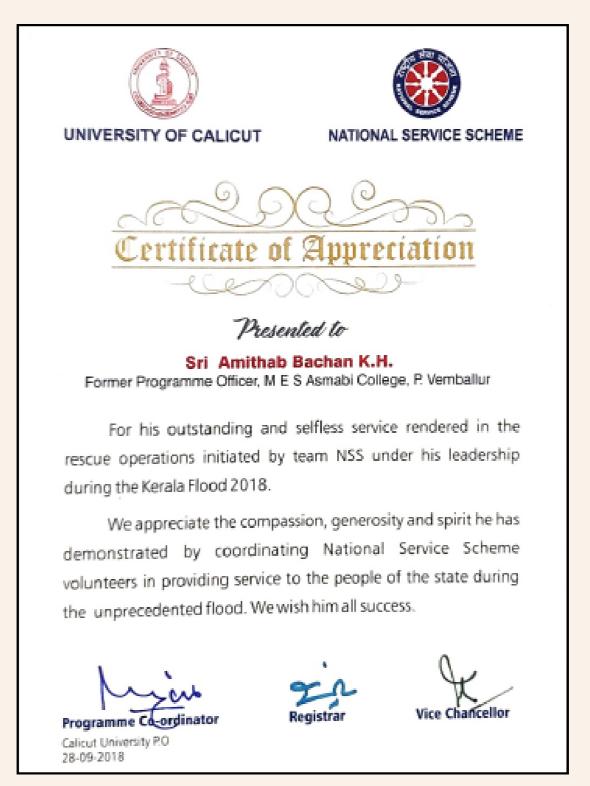

#### **CALICUT UNIVERSITY AWARD**

In recognition of the selfless service rendered in the rescue operations by Team NSS under Sri Amithab Bachan K H during Kerala Flood 2018.