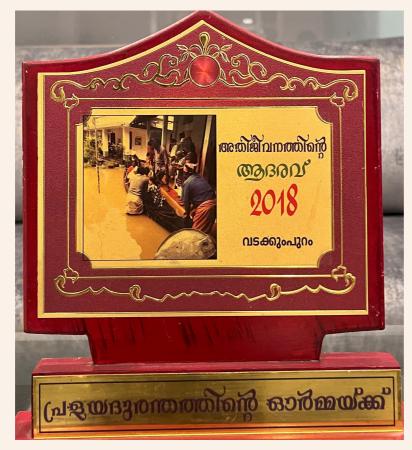

#### **VOLUNTEERING ACTIVITIES**

| SI<br>No | Name of the<br>activity  | Name of<br>award/recognition    | Name of the Awarding<br>government/government-<br>recognised<br>bodies | Year |
|----------|--------------------------|---------------------------------|------------------------------------------------------------------------|------|
| 1        | Navakerala<br>Sadassu    | Certificate of appreciation     | Kaipamangalam Constituency                                             | 2023 |
| 2        | World Heritage<br>Week   | Certificate of<br>Participation | Muziriz heritage Projects                                              | 2019 |
| 3        | Volunteering             | Certificate of appreciation     | Kerala State Chalachithra<br>Academy                                   | 2021 |
| 4        | Flood<br>rehabilitation  | Certificate of gratitude        | Vadakkumpuram Village                                                  | 2018 |
| 5        | Exceptional<br>Education | Certificate of appreciation     | South Indian Bank                                                      | 2018 |

#### **KERALA FLOOD RELIEF ACTIVITY AWARD**

In recognition of the commendable relief activities of the college during Kerala Flood 2018 at Vadakumpuram.

SIB salutes Asmabi for the remarkable efforts and commitment shown in shaping young minds.