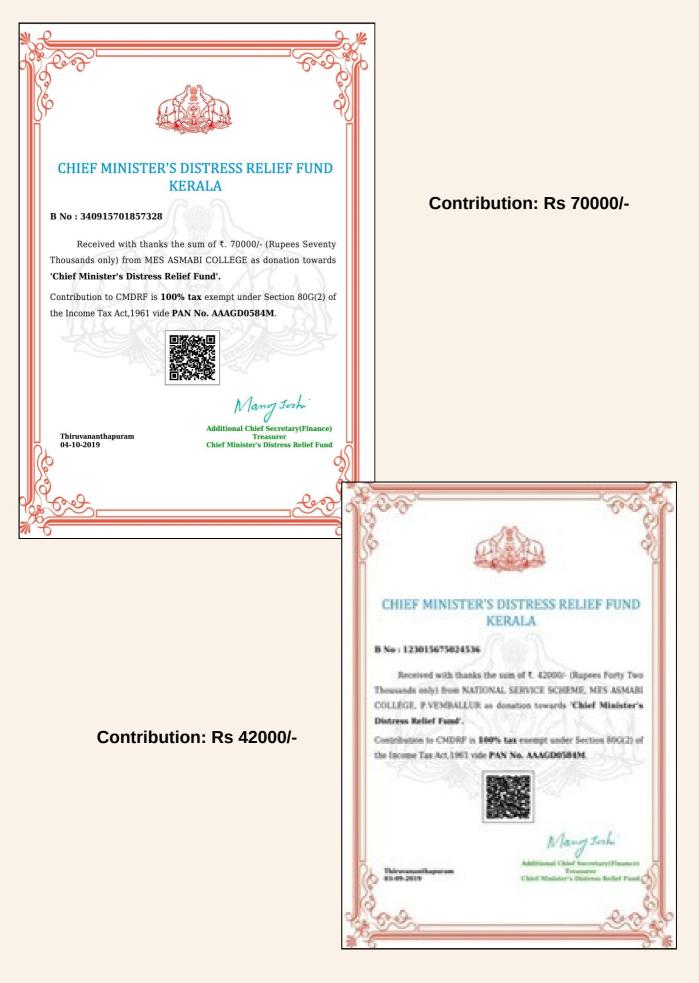

#### **CHIEF MINISTER'S DISTRESS RELIEF FUND**

### **STATE LEVEL RECOGNITION**

| SI<br>No | Name of the<br>activity                     | Name of<br>award/recognition                  | Name of the<br>Awarding<br>government/governm<br>ent-recognised<br>bodies | Year |
|----------|---------------------------------------------|-----------------------------------------------|---------------------------------------------------------------------------|------|
| 1        | Green Office                                | Haritha office                                | Haritha Kerala<br>mission                                                 | 2021 |
| 2        | National Skill<br>Development<br>campus     | Certificate of<br>Recognition                 | State resource<br>centre                                                  | 2018 |
| 3        | Chief Minister's<br>Distress Relief<br>Fund | Certificate of<br>appreciation to<br>College  | Government of<br>Kerala                                                   | 2019 |
| 4        | Chief Minister's<br>Distress Relief<br>Fund | Certificate of<br>appreciation to NSS<br>team | Government of<br>Kerala                                                   | 2019 |