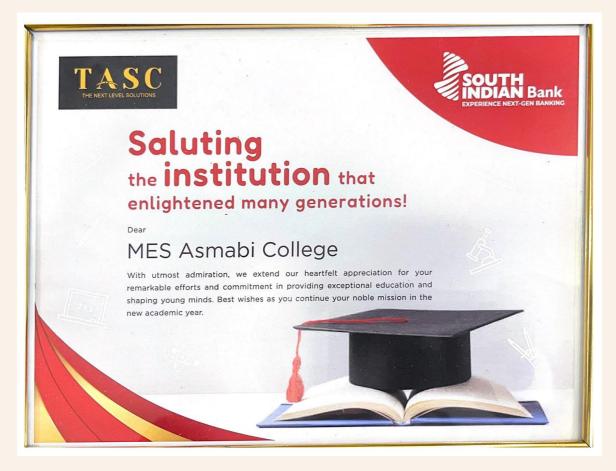

#### **KERALA FLOOD RELIEF ACTIVITY AWARD**

In recognition of the commendable relief activities of the college during Kerala Flood 2018 at Vadakumpuram.

SIB salutes Asmabi for the remarkable efforts and commitment shown in shaping young minds.