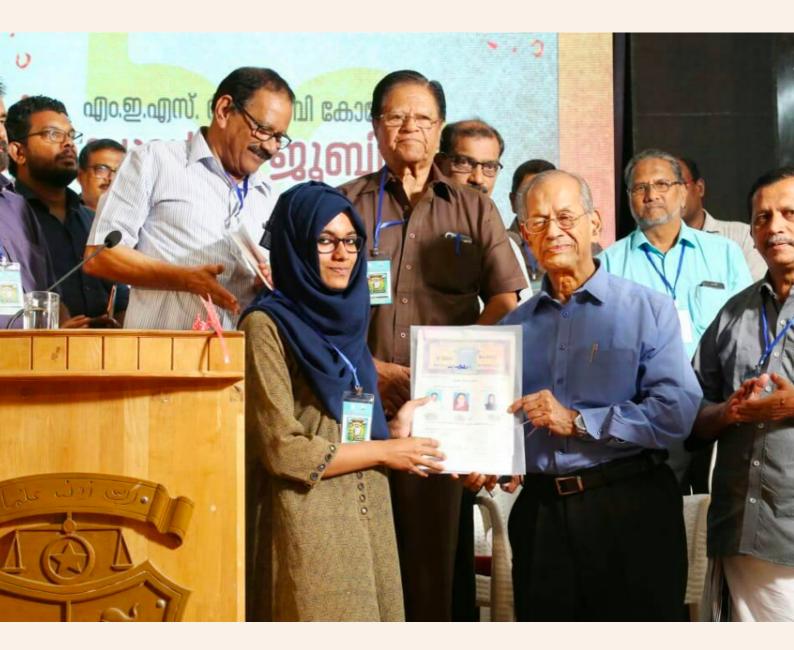

# **International Recognitions**

| SI.<br>No. | Name of<br>the activity                            | Name of<br>award/recognition                                                | Name of the<br>Awarding<br>government/govern<br>ment-recognised<br>bodies | Year |
|------------|----------------------------------------------------|-----------------------------------------------------------------------------|---------------------------------------------------------------------------|------|
| 1          | United<br>Nations<br>Academic<br>Impact            | Membership<br>certificate                                                   | The United Nations                                                        | 2018 |
| 2          | India MUN<br>affiliated<br>Academic<br>Institution | Affiliation<br>Certificate<br>obtained based<br>on<br>extension<br>activity | India Model United<br>Nations                                             | 2023 |

### **India Model United Nations**

#### India's Youth for Climate Action Certificate for Asmabi College