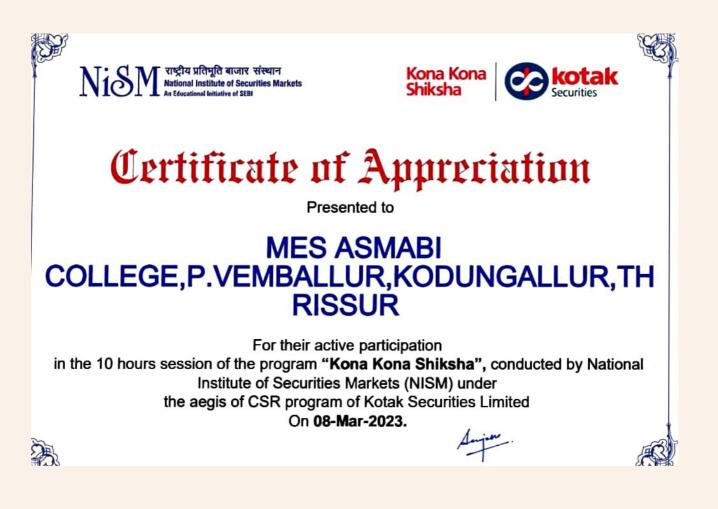

#### PROVIDING AWARENESS ON THE SECURITIES MARKET

For the active participation

in the 10 hours session of the programme "Kona Kona Shiksha", conducted by National Institute of Securities Markets (NISM) under the aegis of CSR program of Kotak Securities Limited