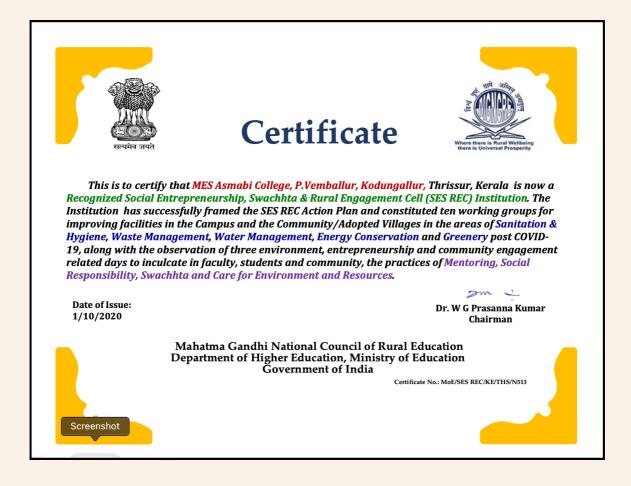

#### SESREC

Certificate recognising the college as Social Entrepreneurship, Swachhta & Rural Engagement Cell (SES REC) Institution.