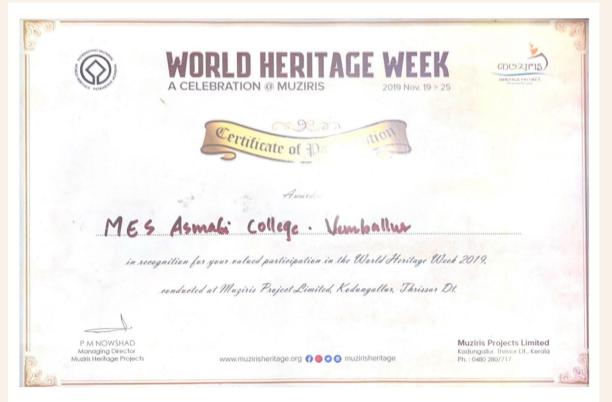

#### **VOLUNTEERING ACTIVITIES**

| SI<br>No | Name of the<br>activity  | Name of<br>award/recognition    | Name of the Awarding<br>government/government-<br>recognised<br>bodies | Year |
|----------|--------------------------|---------------------------------|------------------------------------------------------------------------|------|
| 1        | Navakerala<br>Sadassu    | Certificate of appreciation     | Kaipamangalam Constituency                                             | 2023 |
| 2        | World Heritage<br>Week   | Certificate of<br>Participation | Muziriz heritage Projects                                              | 2019 |
| 3        | Volunteering             | Certificate of appreciation     | Kerala State Chalachithra<br>Academy                                   | 2021 |
| 4        | Flood<br>rehabilitation  | Certificate of gratitude        | Vadakkumpuram Village                                                  | 2018 |
| 5        | Exceptional<br>Education | Certificate of appreciation     | South Indian Bank                                                      | 2018 |

#### WORLD HERITAGE WEEK

2019

In recognition of the valuable participation of the college in World Heritage Week- 2019 at Muziris Project Ltd, Kodungallur.

2023