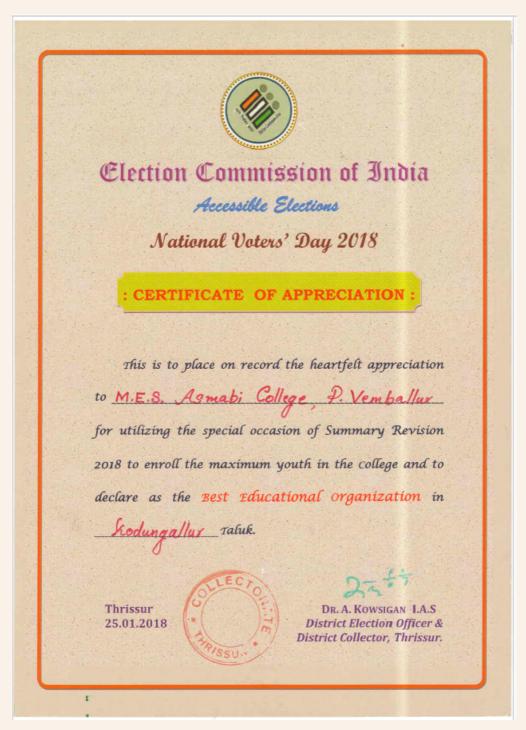

### **NATIONAL RECOGNITIONS**

| SI.No | Name of the<br>activity             | Name of<br>award/recognition                                                            | Name of the Awarding<br>government/governmen<br>t-recognised<br>bodies | Year |
|-------|-------------------------------------|-----------------------------------------------------------------------------------------|------------------------------------------------------------------------|------|
| 1     | Swatchatha<br>action plan           | One district one green champion                                                         | Mahatma Gandhi<br>national council of rural<br>education               | 2021 |
| 2     | Best<br>educational<br>organisation | Certificate of<br>appreciation for<br>enrolling the<br>maximum<br>youth in the election | Election commission,<br>Govt. of India                                 | 2018 |
| 3     | Postal Stamp                        | Recognition of<br>College during<br>Golden Jubilee Year                                 | Department of Post,<br>Govt. of India                                  | 2019 |
| 4     | Special Postal<br>Cover             | Recognition of<br>College during<br>Golden Jubilee Year                                 | Department of Post,<br>Govt. of India                                  | 2019 |
| 5     | SESREC                              | Recognition as Social<br>Entrepreneurship,<br>Swachhta& Rural<br>Engagement Cell        | Ministry of Education,<br>Govt. of India                               | 2020 |

#### **ELECTION COMMISSION OF INDIA**

Award for the *Best Educational Organization* in Kodungallur Taluk, for enrolling maximun number of youth to Voter's List in 2018.