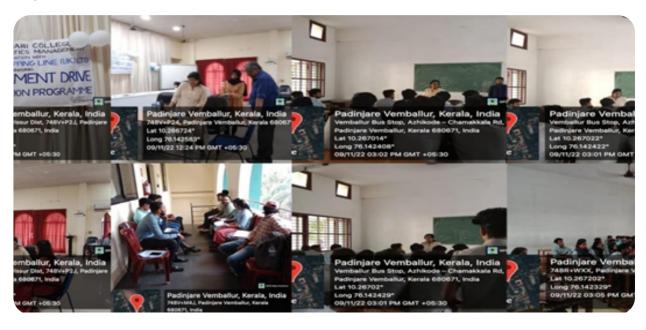

Title : Placement Interview, Internship interview and

Orientation Programme

Co-ordinator : Anjana T.T

Organizing Department /Cell : Logistics Management

Date & Duration : 9/11/2022

No: of participants : 70

### **DETAILED DESCRIPTION OF** THE EVENT

Placement Interview. Internship interview and Orientation Programme were conducted on 9/11/2022 Wednesday from 10.30 AM Onwards. Orientation programme was conducted by Ms Jeena Jacob(Branch Manager Dolphin Shipping Line (UK) LTD. The event was presided by Dr A Biju (Principal MES Asmabi College) and Chairman Sri AspinAshraf (MES Asmabi College) was present. All the events were coordinated by Sri AbdulYafiz (Head, Dept. Of LogisticsManagement) and AssistantProfessors Ms AnjanaT T, Ms Sruthi Dineshand Ms Mamatha Thilak.