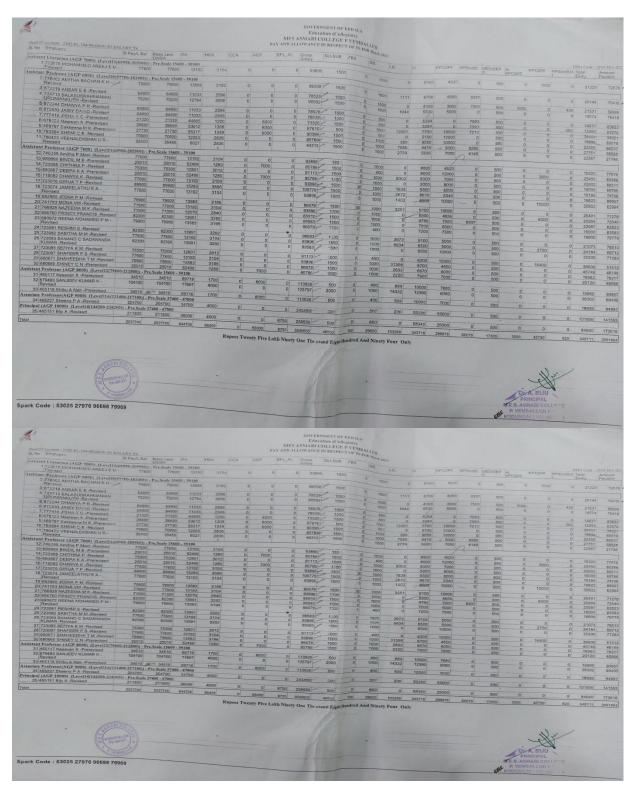

|                                                               | A DESCRIPTION OF THE OWNER |                     |              | 95409  | 0        | 55000       | 6750         | 3540605   | 500                                  | 0 600 | 1032    | 0      | 58340  | 25000   | 0        | 500        |      |          |     | 84940  |                |

#### • State Life Insurance



• General Insurance scheme



• Employees State Insurance& Employees Provident Fund for Self Financing Staff

| erfa<br>Bha                | कर्मचारी भविष्य निधि संगठन<br>Employees' Provident Fund Organization<br>राष्य निधि भवन, १४, भीकाजी कामा प्लेस, नई दिल्ली - ११००६६<br>vishya Nidhi Bhawan, 14, Bhikaji Cama Place, New Delhi - 110066 |
|----------------------------|------------------------------------------------------------------------------------------------------------------------------------------------------------------------------------------------------|
| [                          | Generated On 23/01/2023 11:05:<br>Payment Confirmation Receipt