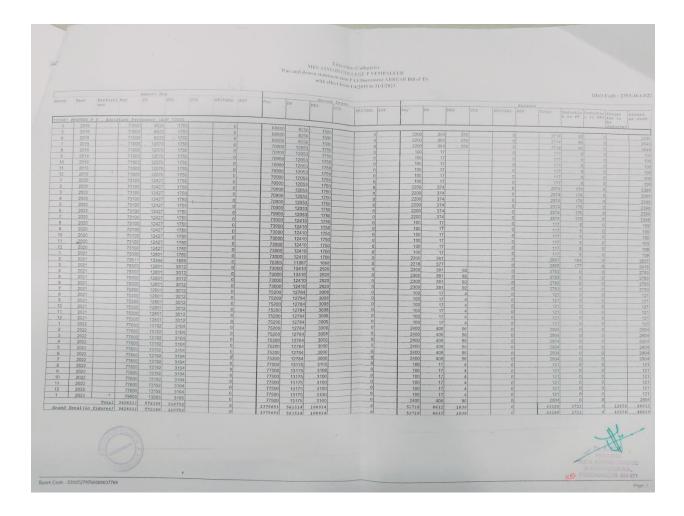

6.3.1 The institution has effective welfare measures for teaching and non teaching staff and avenues for career development/ progression

| SL No | Item                      | Page Number |
|-------|---------------------------|-------------|
| 1     | Financial welfare schemes | 2-11        |
| 2     | General welfare schemes   | 12-13       |
| 3     | Others                    | 14-21       |

### **1.Financial welfare schemes**

#### • Provident Fund