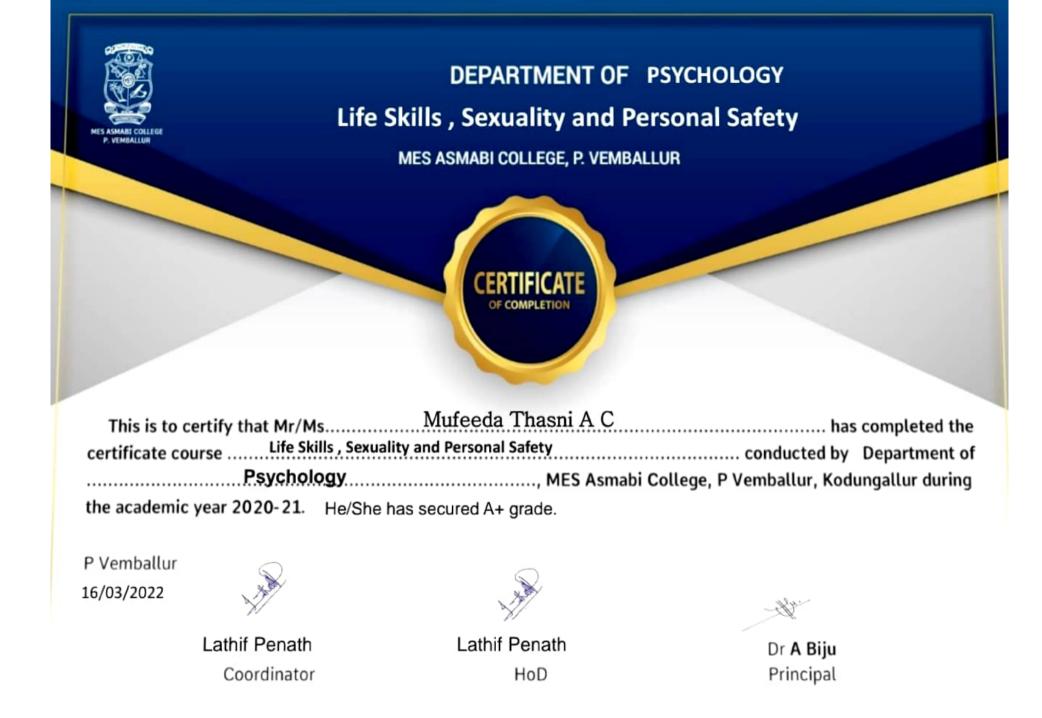

PRINCIPAL

PRINCIPAL

M.E.S. ASMABI COLLEGE

P. VEMBALLUR P.O.,

KODUNGALLUR. 680 671

P Vemballur 28/03/2021

> Dr Amitha P Mani Coordinator

the academic year 2020-21. She has secured A+ grade.

Dr Reena Mohamed

English , MES Asmabi College, P Vemballur, Kodungallur during

Dr A Biju Principal