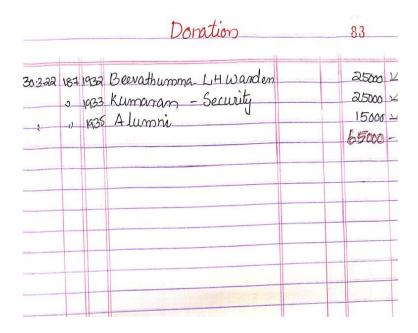

#### d. Financial Assistance

|             |      |        | 16×300                                       | 4800     | 12 - 12 - 12 - 12 - 12 - 12 - 12 - 12 - |
|-------------|------|--------|----------------------------------------------|----------|-----------------------------------------|
| 24.11.21    |      |        | 162300                                       | 6000     | Harman Maria                            |
| 25.11.21    |      |        | 5×300                                        | 1500     |                                         |
| 26.11.21    | 108  |        | 9×300                                        | 2700     |                                         |
| 29.11.21    | 110  |        | comac la | 300      |                                         |
| 30.11.21    | 111  |        | Horase + 4 x 300                             | 1200     |                                         |
|             | 103  | 900    | House bireding                               |          | 52225                                   |
| 0/8-11-21   | 105  | 7.70   | nouse building Total                         | 37800    | 52225                                   |
|             | 1    |        | 67                                           | 314900 - | 1127225                                 |
| 1.12 . 2021 |      |        |                                              | 1500     | 131. 53. 5 . 5                          |
| 2.12        | 414  | 1051   | Komusons                                     | 600 -    | 10000                                   |
| 3.12        | 116  |        |                                              | 6.00     |                                         |
| 6.12        | 117  |        |                                              | 600      |                                         |
| 7.12        | 118  |        |                                              | 300      |                                         |
| 8.12        | 119  |        |                                              | 1800-    |                                         |
| 9.12        | 120  |        |                                              | 2700-    |                                         |
| 10.12       | 122  |        |                                              | 900-     |                                         |
| 13.12       | 123  |        |                                              | 3000 -   |                                         |
| 14.12       |      | 14=10  | Majeed                                       | 1200     | 5000                                    |
| 15.12       | 126  |        |                                              | 1800     |                                         |
| 16-12       | 127  |        |                                              | 600      |                                         |
| 17.12       | 128  |        |                                              | 300      |                                         |
| 20.12       | 13)  |        |                                              | 300      |                                         |
|             | 134  |        |                                              | 300      |                                         |
|             | 135  |        |                                              | 900      |                                         |
|             |      |        | Donation-Kumaran                             | 17400    |                                         |
| 41.12.      | 152  | 1017   | Donates-Ramaras                              | 11100    | 170000                                  |
| 201.22      |      |        |                                              |          | 1050                                    |
| 04.0122     | 22.1 |        |                                              | 332360 - | 185000                                  |
|             |      | 0.20   | To charity                                   | 1800     | 1800                                    |
|             |      |        | Contribution - Kumaran                       |          | 41991                                   |
| 11.01.22    |      | 1-1-10 | Commences - Ramanas                          |          | 42500                                   |
| 12.01.22    |      |        |                                              | 300 -    |                                         |