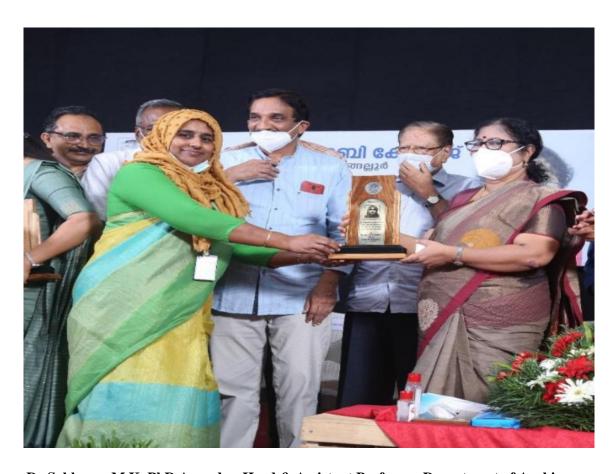

---|
| ward         | and                   | course to which  | Admission |
|              | designation           | admitted         |           |
| Abhirami M.V | Smitha(Lab Assistant) | BSc              | 2021      |
|              |                       | (Aquaculture)    |           |
| Irfana K I   | Iqbal K.M(Security    | M.ES Higher      | 2021      |
|              | Staff)                | secondary School |           |
|              |                       | +2 (Commerce)    |           |





## 4.Professional

Honoring of teachers acquiring higher academic qualifications by Staff Club



Dr. Reena Mohammed P M, PhD Awardee, Vice-Principal, & Head , PG & Research Department of English.



Dr. Reshmi S, Phd Awardee, Assistant Professor, PG & Research Department of English.



Dr.Sakkeena M K, PhD Awardee, Head & Assistant Professor, Department of Arabic

# **5.Others** a.Canteen facility



## b.Day care facility



## c.Parking facility



## d.Co-operative store



## e. Subsidized hostel facilities for staff