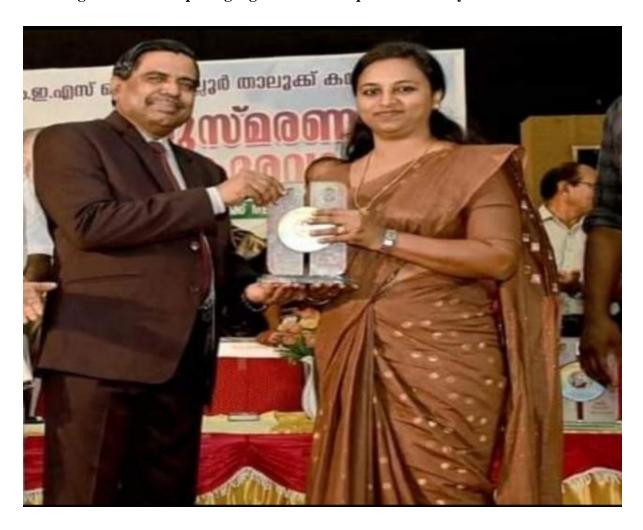

## 4.Professional

Honoring of teachers acquiring higher academic qualifications by Staff Club

Dr. Reena Mohammed P M, PhD Awardee, Vice-Principal, & Head , PG & Research Department of English.

Dr. Reshmi S, Phd Awardee, Assistant Professor, PG & Research Department of English.