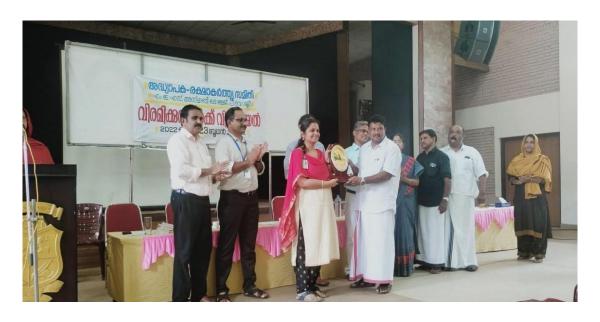

## 4.Professional

Honoring of teachers acquiring higher academic qualifications by Staff Club

Dr. Reena Mohammed P M, PhD Awardee, Vice-Principal, & Head , PG & Research Department of English.

Dr. Reshmi S, Phd Awardee, Assistant Professor, PG & Research Department of English.