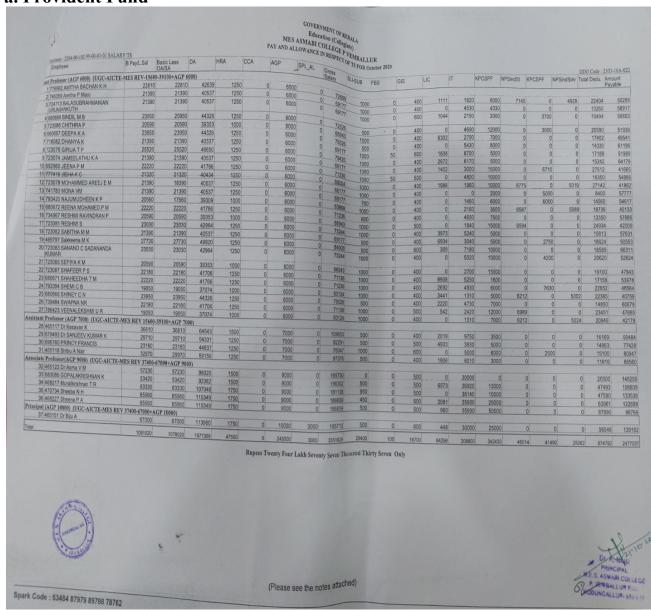

# 6.3.1 The institution has effective welfare measures for teaching and non teaching staff and avenues for career development/ progression

| Sl No | Item                      | Page Number |
|-------|---------------------------|-------------|
| 1     | Statutory welfare schemes | 2-6         |
| 2     | Financial                 | 7-8         |
| 3     | Medical                   | 8-10        |
| 4     | Professional              | 11          |
| 5     | Others benefits           | 12-16       |

### 1. Statutory welfare schemes

#### a. Provident Fund



#### b. House Rent Allownace

|