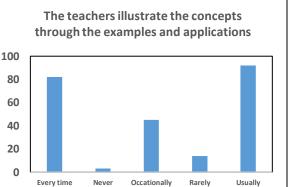

Based on a pilot survey conducted on a small sample of students the difficulty and expectations of students on various facilities were identified. Consequently, a questionnaire was developed with different facilities. The response data converted into chart for the easy analysis and that are given below.