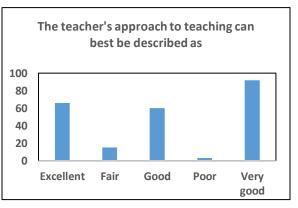

Based on a pilot survey conducted on a small sample of students the difficulty and expectations of students on various facilities were identified. Consequently, a questionnaire was developed with different facilities. The response data converted into chart for the easy analysis and that are given below.