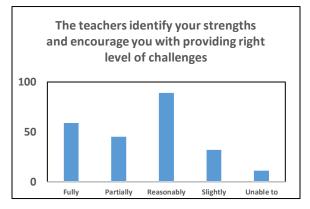

Based on a pilot survey conducted on a small sample of students the difficulty and expectations of students on various facilities were identified. Consequently, a questionnaire was developed with different facilities. The response data converted into chart for the easy analysis and that are given below.