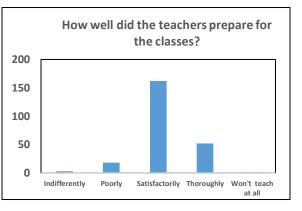

Based on a pilot survey conducted on a small sample of students the difficulty and expectations of students on various facilities were identified. Consequently, a questionnaire was developed with different facilities. The response data converted into chart for the easy analysis and that are given below.