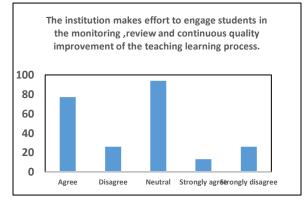

Based on a pilot survey conducted on a small sample of students the difficulty and expectations of students on various facilities were identified. Consequently, a questionnaire was developed with different facilities. The response data converted into chart for the easy analysis and that are given below.