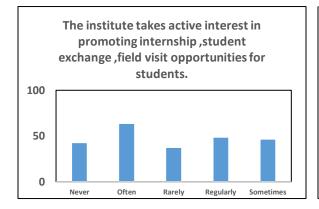

Based on a pilot survey conducted on a small sample of students the difficulty and expectations of students on various facilities were identified. Consequently, a questionnaire was developed with different facilities. The response data converted into chart for the easy analysis and that are given below.