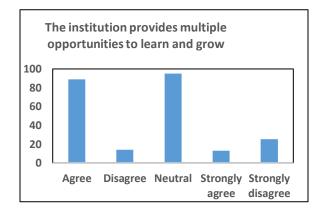

Based on a pilot survey conducted on a small sample of students the difficulty and expectations of students on various facilities were identified. Consequently, a questionnaire was developed with different facilities. The response data converted into chart for the easy analysis and that are given below.