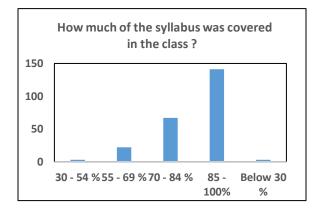

Based on a pilot survey conducted on a small sample of students the difficulty and expectations of students on various facilities were identified. Consequently, a questionnaire was developed with different facilities. The response data converted into chart for the easy analysis and that are given below.