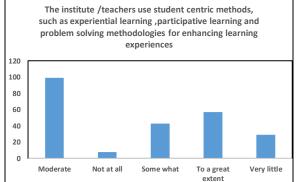

Based on a pilot survey conducted on a small sample of students the difficulty and expectations of students on various facilities were identified. Consequently, a questionnaire was developed with different facilities. The response data converted into chart for the easy analysis and that are given below.

## **CONCLUSION**

Majority of the students are of opinion that, the overall satisfaction level of educational experience as very good. From the survey the participants responded that they were satisfied with the services rendered by the college. With the implementation of the improvement actions identified in this survey, we will be expecting better results in the next year.