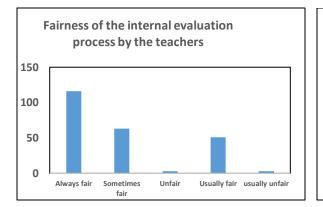

Based on a pilot survey conducted on a small sample of students the difficulty and expectations of students on various facilities were identified. Consequently, a questionnaire was developed with different facilities. The response data converted into chart for the easy analysis and that are given below.