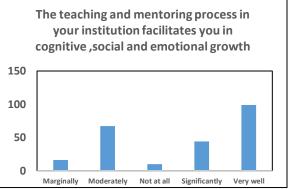

Based on a pilot survey conducted on a small sample of students the difficulty and expectations of students on various facilities were identified. Consequently, a questionnaire was developed with different facilities. The response data converted into chart for the easy analysis and that are given below.