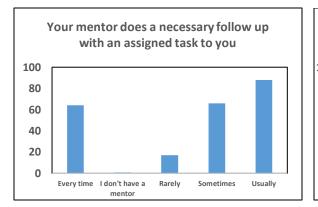

Based on a pilot survey conducted on a small sample of students the difficulty and expectations of students on various facilities were identified. Consequently, a questionnaire was developed with different facilities. The response data converted into chart for the easy analysis and that are given below.