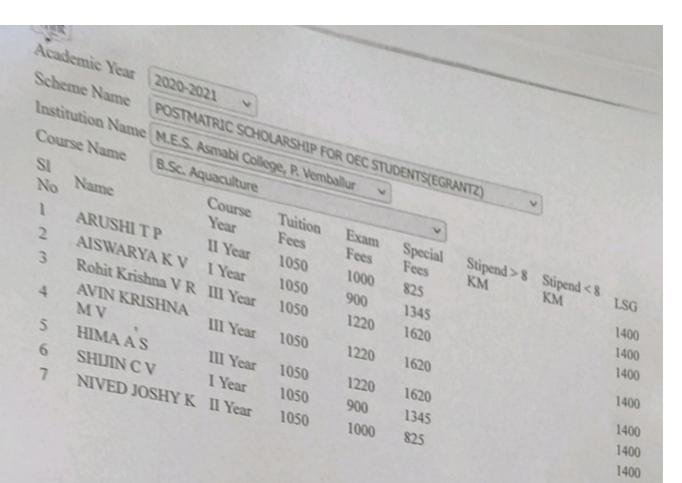

PRINCIPAL
M.E.S. ASMABI COLLEGE,
P.O.P. VEMBALLUR,
KODUNGALLUR - 680 671

Print

Academic Year | 2020-2021 V

Scheme Name | POSTMATRIC SCHOLARSHIP FOR OBC STUDENTS(EGRANTZ)

Institution Name M.E.S. Asmabi College, P. Vemballur

Course Name B.Sc. Botany

| SIN | No Name                   | Course Ye | ar Tuition F | ees Exam Fe | es Special Per | 38 |
|-----|---------------------------|-----------|--------------|-------------|----------------|----|
| 1   | HRIDYA M S                | I Year    |              |             |                |    |
| 2   | SAJANA K Y                | II Year   | 1050         | 1000        | 1620           |    |
| 3   | FATHIMA SABNAM C H        | II Year   | 1050         | 1000        | 1620           |    |
| 4   | Reshma K Suresh           | I Year    | 1050         | 900         | 1345           |    |
| 5   | AFITHA T H                | III Year  | 1050         | 1220        | 1620           |    |
| 6   | MEHARUNNESA U S           | III Year  | 1050         | 1220        | 1620           |    |
| 7   | AKSHARA SAJEEV            | III Year  | 1050         | 1220        | 1620           |    |
| 8   | SAFA MURSHIDHA V S        | III Year  | 1050         | 1220        | 1620           |    |
| 9   | SHANISA V S               | III Year  | 1050         | 1220        | 1620           |    |
| 10  | SHABREENA A S             | III Year  | 1050         | 1220        | 1620           |    |
| 11  | Riswana M M               | III Year  | 1050         | 1220        | 1620           |    |
| 12  | MADHURIMA P K             | III Year  | 1050         | 1220        | 1620           |    |
| 13  | MUHAMMED SAIFUL ISLAM     |           | 1050         | 900         | 1345           |    |
|     | SIYANA SHERIN M P         | I Year    | 1050         | 900         | 1345           |    |
| 14  |                           | I Year    | 1050         | 900         | 1345           |    |
| 15  | JUMANA JAMAL              |           | 1050         | 900         | 1345           |    |
| 16  | ANUSREE K P               | I Year    |              | 900         | 1345           |    |
| 17  | RESHMA P P                | I Year    | 1050         |             |                |    |
| 18  | Nafiya farsana kodancheri | I Year    | 1050         | 900         | 1345           |    |
| 19  | Rashida K A               | I Year    | 1050         | 900         | 1345           |    |
|     |                           |           |              |             |                |    |