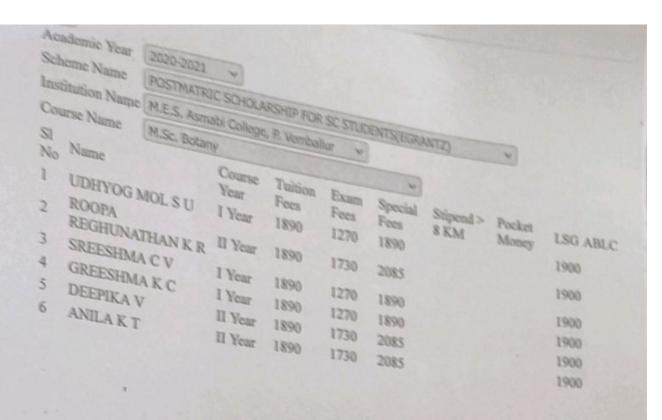

|                            |                 | 1900                                             |  |









PRINCIPAL
M.E.S. ASMABI COLLEGE
P.B.P. VEMSALLUR,
KDOUNGALLUR - 680 671





M.E.S. ASMABI COLLEGE, P.O.P. VEMBALLUR, KODUNGALLUR - 680 671

| Institution Name Course Name SI No Name    2020-2021     POSTMATRIC                        | SCHOLARSHIP FO | R SC STUD                                  | ENTS(EGRAN                                           | TZ)                        |                                                                      |
|--------------------------------------------------------------------------------------------|----------------|--------------------------------------------|------------------------------------------------------|----------------------------|----------------------------------------------------------------------|
| Kiran P B II  ANJIINA SHIBU I