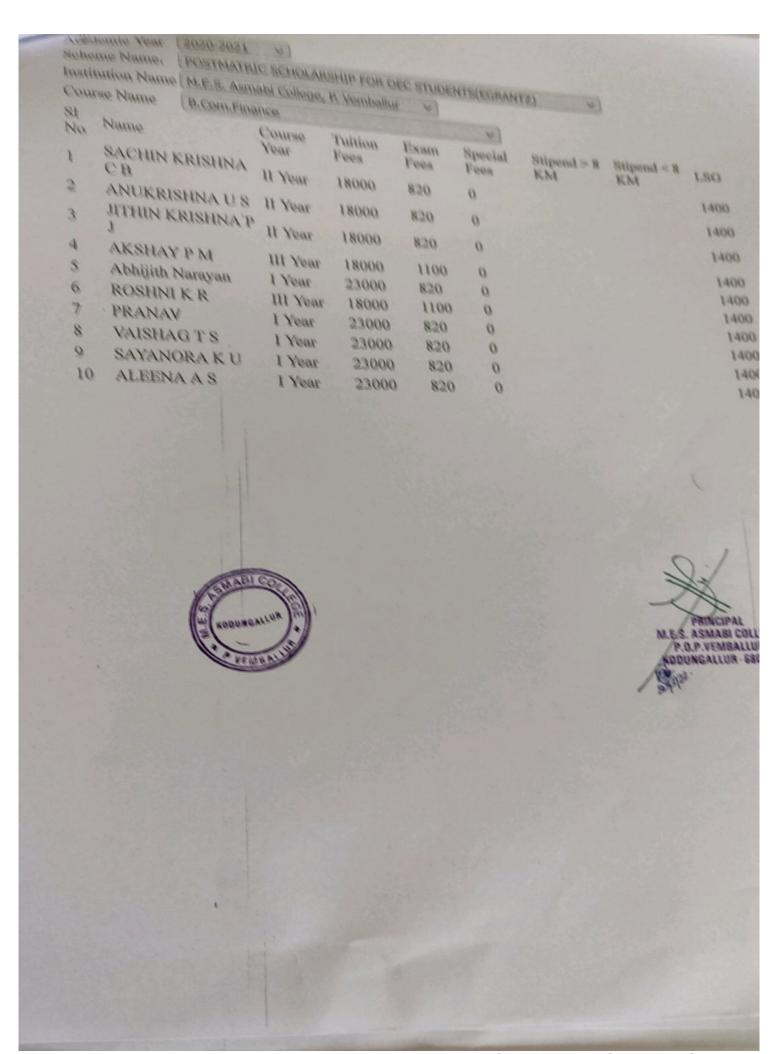

PRINCIPAL M.E.S. ASMABI COLLEGE, P.O.P. VEMBALLUR, ONINGALLUM 680 671

Academic Year 2020-2021 Scheme Name POSTMATRIC SCHOLARSHIP FOR OBC STUDENTS(EGRANTZ) Institution Name M.E.S. Asmabl College, P. Vemballur Course Name M.Com(Finance) SI No Name Course Year Tuition Fees Exam Fees Special Fees LSG Stipend ANASWARA PA II Year DIVYANJALI M D II Year ATHIRAMOL M M I Year ANKITHA P U KRISHNENDU PS II Year NIROSHA I Year 