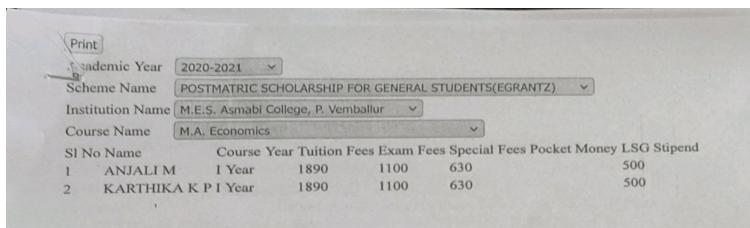

PRINCIPAL
M.E.S. ASMABI COLLEGE,
P.O.P. VEMBALLUR,
KODUNGALLUR - 680 671

Print

Academic Year | 2020-2021 V

Scheme Name | POSTMATRIC SCHOLARSHIP FOR OBC STUDENTS(EGRANTZ)

Institution Name M.E.S. Asmabi College, P. Vemballur

Course Name B.Sc. Botany

| SIN | No Name                   | Course Ye | ar Tuition F | ees Exam Fe | es Special Per | 38 |
|-----|---------------------------|-----------|--------------|-------------|----------------|----|
| 1   | HRIDYA M S                | I Year    |              |             |                |    |
| 2   | SAJANA K Y                | II Year   | 1050         | 1000        | 1620           |    |
| 3   | FATHIMA SABNAM C H        | II Year   | 1050         | 1000        | 1620           |    |
| 4   | Reshma K Suresh           | I Year    | 1050         | 900         | 1345           |    |
| 5   | AFITHA T H                | III Year  | 1050         | 1220        | 1620           |    |
| 6   | MEHARUNNESA U S           | III Year  | 1050         | 1220        | 1620           |    |
| 7   | AKSHARA SAJEEV            | III Year  | 1050         | 1220        | 1620           |    |
| 8   | SAFA MURSHIDHA V S        | III Year  | 1050         | 1220        | 1620           |    |
| 9   | SHANISA V S               | III Year  | 1050         | 1220        | 1620           |    |
| 10  | SHABREENA A S             | III Year  | 1050         | 1220        | 1620           |    |
| 11  | Riswana M M               | III Year  | 1050         | 1220        | 1620           |    |
| 12  | MADHURIMA P K             | III Year  | 1050         | 1220        | 1620           |    |
| 13  | MUHAMMED SAIFUL ISLAM     |           | 1050         | 900         | 1345           |    |
|     | SIYANA SHERIN M P         | I Year    | 1050         | 900         | 1345           |    |
| 14  |                           | I Year    | 1050         | 900         | 1345           |    |
| 15  | JUMANA JAMAL              |           | 1050         | 900         | 1345           |    |
| 16  | ANUSREE K P               | I Year    |              | 900         | 1345           |    |
| 17  | RESHMA P P                | I Year    | 1050         |             |                |    |
| 18  | Nafiya farsana kodancheri | I Year    | 1050         | 900         | 1345           |    |
| 19  | Rashida K A               | I Year    | 1050         | 900         | 1345           |    |
|     |                           |           |              |             |                |    |