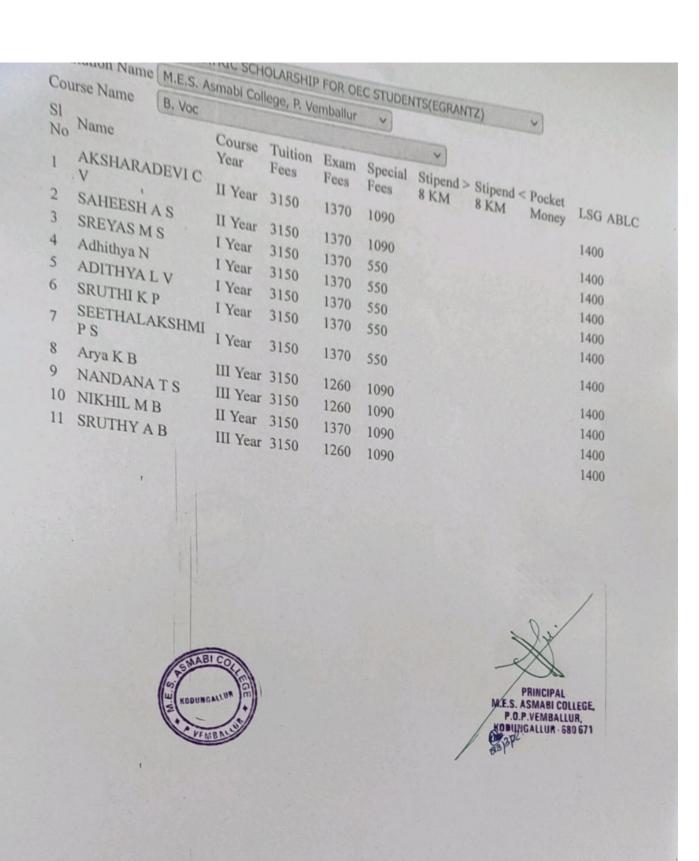

PRINCIPAL M.E.S. ASMABI COLLEGE, P.O.P. VEMBALLUR, ONINGALLUM 680 671

Academic Year 2020-2021 Scheme Name POSTMATRIC SCHOLARSHIP FOR OBC STUDENTS(EGRANTZ) Institution Name M.E.S. Asmabl College, P. Vemballur Course Name M.Com(Finance) SI No Name Course Year Tuition Fees Exam Fees Special Fees LSG Stipend ANASWARA PA II Year DIVYANJALI M D II Year ATHIRAMOL M M I Year ANKITHA P U KRISHNENDU PS II Year NIROSHA I Year 