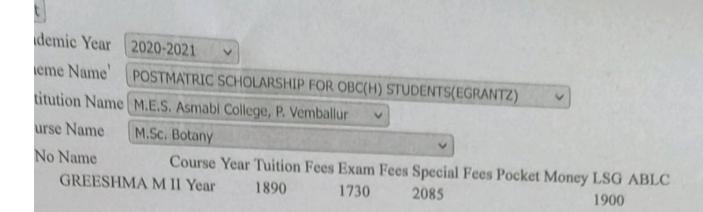

- 680 671

| Print            |                                                                   |
|------------------|-------------------------------------------------------------------|
| Ficademic Year   | 2020-2021 🗸                                                       |
| Scheme Name      | POSTMATRIC SCHOLARSHIP FOR OBC(H) STUDENTS(EGRANTZ)               |
| Institution Name | M.E.S. Asmabl College, P. Vemballur                               |
| Course Name      | M.A. Economics                                                    |
| SI No Name       | Course Year Tuition Fees Exam Fees Special Fees Stipend > 8 KM LS |
| 1 SANDRA         | V R I Year 1890 1100 630 19                                       |



PRINCIPAL
M.E.S. ASMABI COLLEGE,
P.O.P. VEMBALLUR,
RODUNGALLUR - 680 671





PRINCIPAL
M.E.S. ASMABI COLLEGE,
P.O.P. VEMBALLUR,
KODUNGALLUR 680 671





PRINCIPAL
M.E.S. ASMABI COLLEGE,
P.O.P. VEMBALLUR,
MODUNGALLUR- 680 671











M.E.S. ASMABI COLLEGE, P.O.P. VEMBALLUR, KOOUNGALLUR - 680 671

















PRINCIPAL M.E.S. ASMABI COLLEGE, P.O.P. VEMBALLUR, ABDUNGALLUR \$30 671









Scanned by Scanner Go

| Institution Name  POSTMATRIC SCHOLARSHIP FOR OE  Course Name  M.Com(Self-Financing)  Course  Name  Course  NIMA PRASAD  I Year  SREEMOL E B  II Year  Z6000  145 | m Special Sees 3 | Stipend > 8 | Stipend < 8<br>KM | LSG<br>1900 |
|------------------------------------------------------------------------------------------------------------------------------------------------------------------|------------------|-------------|-------------------|----