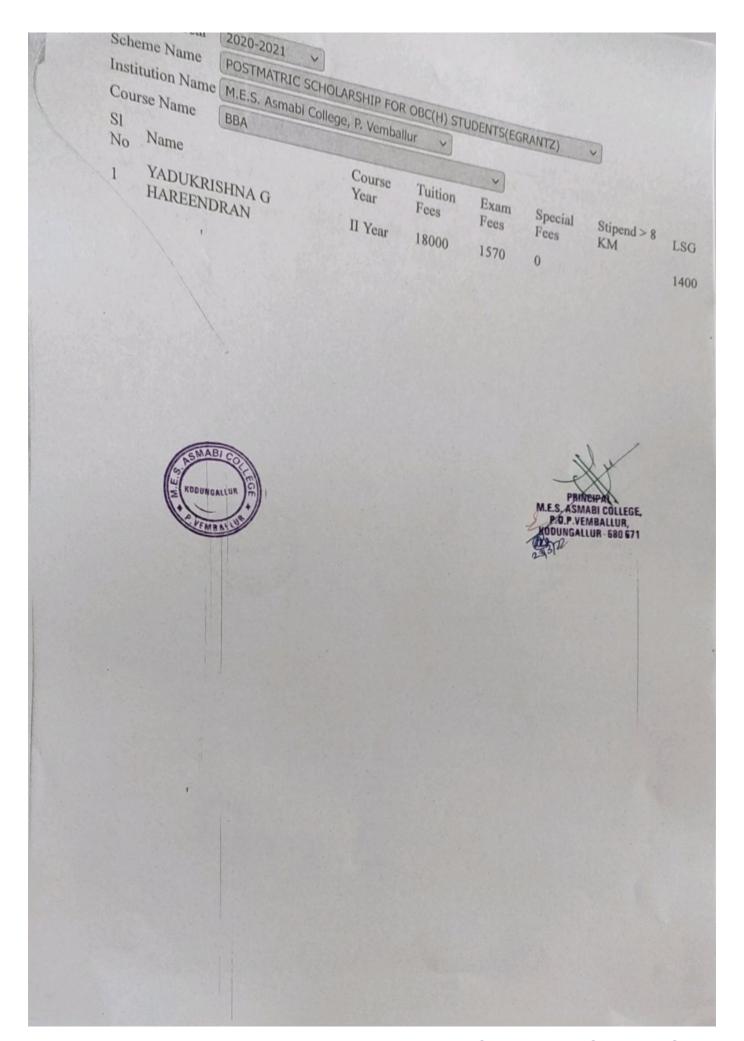

FOR OBC(H) STUDENTS(EGRANTZ)               |
| Institution Name | M.E.S. Asmabl College, P. Vemballur                               |
| Course Name      | M.A. Economics                                                    |
| SI No Name       | Course Year Tuition Fees Exam Fees Special Fees Stipend > 8 KM LS |
| 1 SANDRA         | V R I Year 1890 1100 630 19                                       |



PRINCIPAL
M.E.S. ASMABI COLLEGE,
P.O.P. VEMBALLUR,
RODUNGALLUR - 680 671





PRINCIPAL
M.E.S. ASMABI COLLEGE,
P.O.P. VEMBALLUR,
KODUNGALLUR 680 671





PRINCIPAL
M.E.S. ASMABI COLLEGE,
P.O.P. VEMBALLUR,
MODUNGALLUR- 680 671











M.E.S. ASMABI COLLEGE, P.O.P. VEMBALLUR, KOOUNGALLUR - 680 671

















PRINCIPAL M.E.S. ASMABI COLLEGE, P.O.P. VEMBALLUR, ABDUNGALLUR \$30 671









Scanned by Scanner Go

| Institution Name  POSTMATRIC SCHOLARSHIP FOR OE  Course Name  M.Com(Self-Financing)  Course  Name  Course  NIMA PRASAD  I Year  SREEMOL E B  II Year  Z6000  145 | m Special Sees 3 | Stipend > 8 | Stipend < 8<br>KM | LSG<br>1900 |
|------------------------------------------------------------------------------------------------------------------------------------------------------------------|------------------|-------------|-------------------|-------------|
|------------------------------------------------------------------------------------------------------------------------------------------------------------------|------------------|-------------|-------------------|-------------|





| Print         |