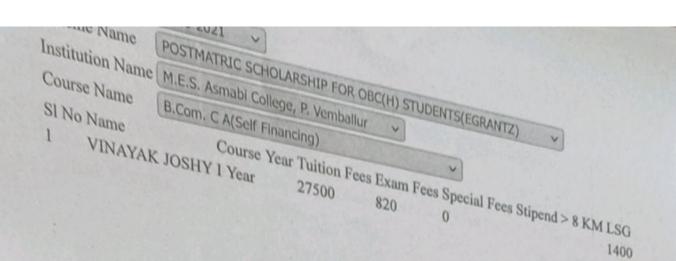

PRINCIPAL M.E.S. ASMABI COLLEGE, P.O.P. VEMBALLUR, ONINGALLUM 680 671

Academic Year 2020-2021 Scheme Name POSTMATRIC SCHOLARSHIP FOR OBC STUDENTS(EGRANTZ) Institution Name M.E.S. Asmabl College, P. Vemballur Course Name M.Com(Finance) SI No Name Course Year Tuition Fees Exam Fees Special Fees LSG Stipend ANASWARA PA II Year DIVYANJALI M D II Year ATHIRAMOL M M I Year ANKITHA P U KRISHNENDU PS II Year NIROSHA I Year 