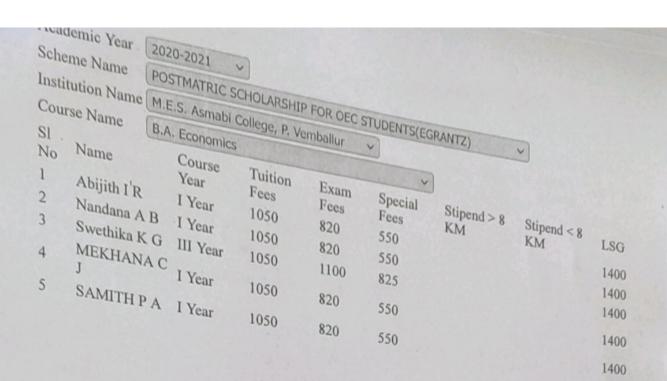

PRINCIPAL
M.E.S. ASMABI COLLEGE,
P.O.P. VEMBALLUR,
KODUNGALLUR - 680 671

Print

Academic Year | 2020-2021 V

Scheme Name | POSTMATRIC SCHOLARSHIP FOR OBC STUDENTS(EGRANTZ)

Institution Name M.E.S. Asmabi College, P. Vemballur