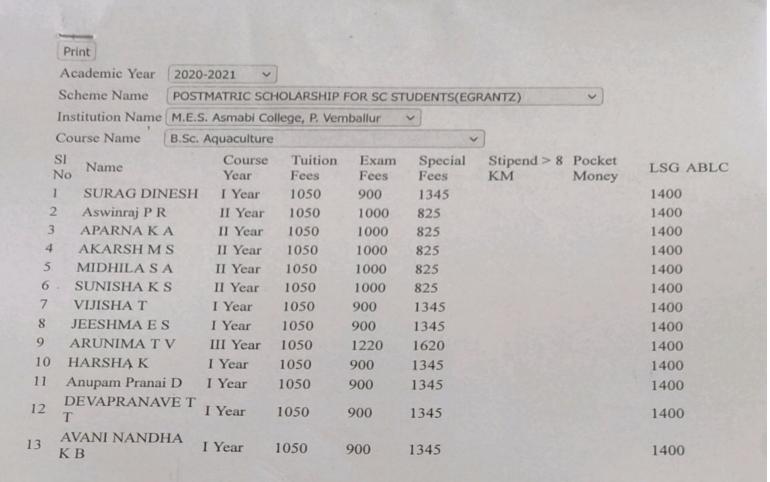

| <u> </u>                                                                     |                                                                         |                 |                                             |
| Course Name  SI Name  1 ARYA ASO 2 RIYA HAN 3 HAIFA P M 4 DEEPA K P KRISHNAP P | PRASEETHA K THEBSHI K C R | Course<br>Year<br>I Year<br>II Year<br>II Year<br>II Year<br>I Year<br>I Year<br>I Year<br>II Year | Tuition<br>Fees<br>1890<br>1890<br>1890<br>1890<br>1890<br>1890<br>1890 | Exam<br>Fees<br>1100<br>1475<br>1475<br>1475<br>1475<br>1100<br>1100<br>1475 | Special<br>Fees<br>630<br>825<br>825<br>825<br>825<br>630<br>630<br>825 | Pocket<br>Money | LSG Stipens 500 500 500 500 500 500 500 500 |



PRACIPAL
ME.S. ASMABI COLLEGE,
P.O.P.VEMBALLUR,
KUQUNGALLUR-680 671





PRINCIPAL
N.E.S. ASMABI COLLEGE,
P.O.P. VEMBALLUR,
KODUNGALLUR - 680 671

| -     | urse Name B.:                         | COLITECT                       |                                         | P FOR SC ST                          | TUDENTS(EGRA                         | MIZ)              |                   |                             |
|-------|---------------------------------------|--------------------------------|-----------------------------------------|--------------------------------------|--------------------------------------|-------------------|-------------------|-----------------------------|
| 1 2 3 | KARTHIKA V<br>K<br>ADITHYA<br>ANU K R | Year II Year III Year III Year | Tuition<br>Fees<br>1050<br>1050<br>1050 | Exam<br>Fees<br>1000<br>1220<br>1220 | Special<br>F