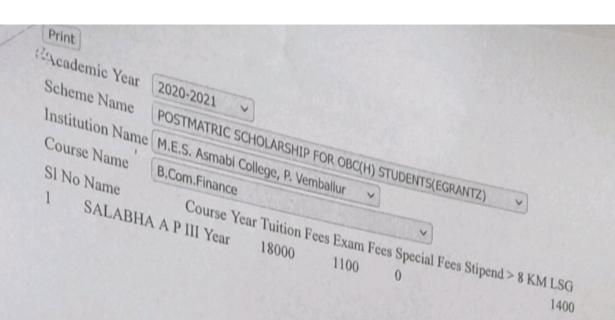

RSHIP FOR OBC(H) STUDENTS(EGRANTZ)               |
| Institution Name | M.E.S. Asmabl College, P. Vemballur                               |
| Course Name      | M.A. Economics                                                    |
| SI No Name       | Course Year Tuition Fees Exam Fees Special Fees Stipend > 8 KM LS |
| 1 SANDRA         | V R I Year 1890 1100 630 19                                       |



PRINCIPAL
M.E.S. ASMABI COLLEGE,
P.O.P. VEMBALLUR,
RODUNGALLUR - 680 671





PRINCIPAL
M.E.S. ASMABI COLLEGE,
P.O.P. VEMBALLUR,
KODUNGALLUR 680 671





PRINCIPAL
M.E.S. ASMABI COLLEGE,
P.O.P. VEMBALLUR,
MODUNGALLUR- 680 671











M.E.S. ASMABI COLLEGE, P.O.P. VEMBALLUR, KOOUNGALLUR - 680 671

















PRINCIPAL M.E.S. ASMABI COLLEGE, P.O.P. VEMBALLUR, ABDUNGALLUR \$30 671









Scanned by Scanner Go

| Institution Name  POSTMATRIC SCHOLARSHIP FOR OE  Course Name  M.Com(Self-Financing)  Course  Name  Course  NIMA PRASAD  I Year  SREEMOL E B  II Year  Z6000  145 | m Special Sees 3 | Stipend > 8 | Stipend < 8<br>KM | LSG<br>1900 |
|------------------------------------------------------------------------------------------------------------------------------------------------------------------|------------------|-------------|-------------------|-------------|
|------------------------------------------------------------------------------------------------------------------------------------------------------------------|------------------|-------------|-------------------|-------------|





| Print         |