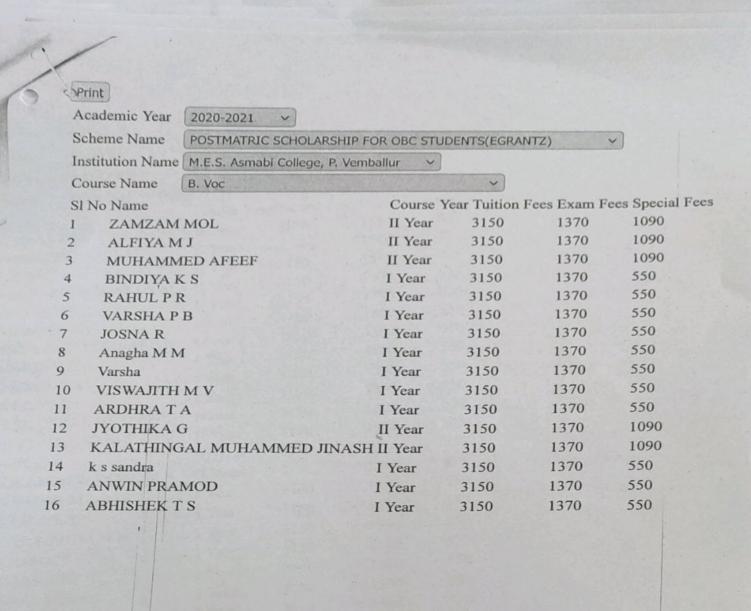

A 1480 3150 4 II Year 550 Fathima'Nihala P N 1480 5 3150 I Year 550 ASWANI M S 1480 3150 6 I Year JUBEENA SAIDU 550 1480 7 3150 I Year SAFNA SIDDIQ 550 1480 8 3150 I Year 825 AYSHA P M 1480 9 3150 II Year 825 SAHLA P M 1480 10 3150 II Year 825 MUGMINA M M 1480 11 3150 II Year 825 ABHISHEK M S 1480 12 3150 II Year GOPIKA JOSHY 825 1480 13 3150 II Year 825 ARCHANA K S 1480 14 3150 II Year Safa Shamsudheen 825 1480 15 3150 II Year MUNEER P M 550 1480 16 3150 I Year NASEEHA RAFI 550 1480 17 3150 I Year AMARISH M L 550 1480 18 3150 AMAL KRISHNA I Year 550 1480 19 MOHAMMED FARHAN E A I Year 3150 550 1480 20 3150 I Year ABHINAND RAVI 550 1480 21 3150 I Year MOHAMMED AFSAL 550 1480 22 3150

I Year



MOHAMED SALIH C A

23

PRINCIPAL M.E.S. ASMABI COLLEGE, P.O.P. VEMBALLUR, KODUNGALLUR - 680 671





PRINCIPAL
PRINCIPAL
PROPRINCIPAL
P.O.P. VEMBALLUR,
NODUNGALLUR 680 671

| ie Name                    | POSTMATRIC SCHOL       | ARSHIP FOR    | OBC STUDEN    | 115(EGIONATE |               |
|----------------------------|------------------------|---------------|---------------|--------------|---------------|
| tion Name                  | M.E.S. Asmabi College  | ge, P. Vembal | lur v         |              |               |
| 1                          | B. Voc Tourism & Ho    | Health        |               | <u> </u>     | - LIFee       |
| e Name                     | B. VOC TOURISM         | Course Yea    | ar Tuition Fe | es Exam Fee  | s Special Fee |
| Name                       | ***                    | II Year       | 3150          | 1590         | 040           |
| SOORAJ