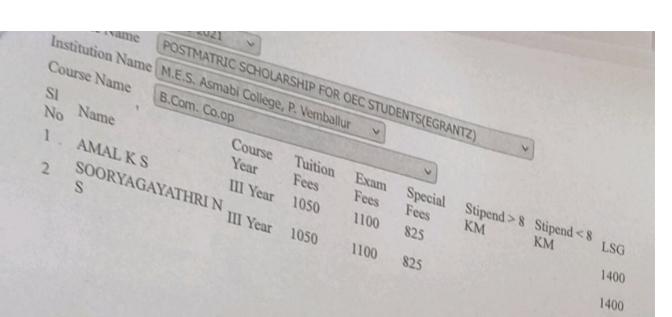

PRINCIPAL M.E.S. ASMABI COLLEGE, P.O.P. VEMBALLUR, ONINGALLUM 680 671

Academic Year 2020-2021 Scheme Name POSTMATRIC SCHOLARSHIP FOR OBC STUDENTS(EGRANTZ) Institution Name M.E.S. Asmabl College, P. Vemballur Course Name M.Com(Finance) SI No Name Course Year Tuition Fees Exam Fees Special Fees LSG Stipend ANASWARA PA II Year DIVYANJALI M D II Year ATHIRAMOL M M I Year ANKITHA P U KRISHNENDU PS II Year NIROSHA I Year 

PRINCIPAL
M.E.S. ASMABI COLLEGE,
P.O.P. VEMBALLUR,
KODUNGALLUR - 680 671

Print

Academic Year | 2020-2021 V

Scheme Name | POSTMATRIC SCHOLARSHIP FOR OBC STUDENTS(EGRANTZ)

Institution Name M.E.S. Asmabi College, P. Vemballur