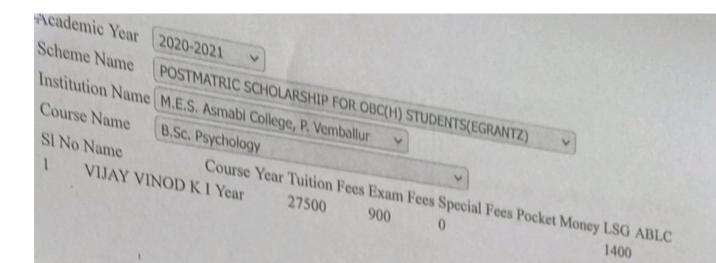

PRINCIPAL
M.E.S. ASMABI COLLEGE,
P.O.P. VEMBALLUR,
KODUNGALLUR - 680 671

Print

Academic Year | 2020-2021 V

Scheme Name | POSTMATRIC SCHOLARSHIP FOR OBC STUDENTS(EGRANTZ)

Institution Name M.E.S. Asmabi College, P. Vemballur

Course Name B.Sc. Botany

| SIN | No Name                   | Course Ye | ar Tuition F | ees Exam Fe | es Special Per | 38 |
|-----|---------------------------|-----------|--------------|-------------|----------------|----|
| 1   | HRIDYA M S                | I Year    |              |             |                |    |
| 2   | SAJANA K Y                | II Year   | 1050         | 1000        | 1620           |    |
| 3   | FATHIMA SABNAM C H        | II Year   | 1050         | 1000        | 1620           |    |
| 4   | Reshma K Suresh           | I Year    | 1050         | 900         | 1345           |    |
| 5   | AFITHA T H                | III Year  | 1050         | 1220        | 1620           |    |
| 6   | MEHARUNNESA U S           | III Year  | 1050         | 1220        | 1620           |    |
| 7   | AKSHARA SAJEEV            | III Year  | 1050         | 1220        | 1620           |    |
| 8   | SAFA MURSHIDHA V S        | III Year  | 1050         | 1220        | 1620           |    |
| 9   | SHANISA V S               | III Year  | 1050         | 1220        | 1620           |    |
| 10  | SHABREENA A S             | III Year  | 1050         | 1220        | 1620           |    |
| 11  | Riswana M M               | III Year  | 1050         | 1220        | 1620           |    |
| 12  | MADHURIMA P K             | III Year  | 1050         | 1220        | 1620           |    |
| 13  | MUHAMMED SAIFUL ISLAM     |           | 1050         | 900         | 1345           |    |
|     | SIYANA SHERIN M P         | I Year    | 1050         | 900         | 1345           |    |
| 14  |                           | I Year    | 1050         | 900         | 1345           |    |
| 15  | JUMANA JAMAL              |           | 1050         | 900         | 1345           |    |
| 16  | ANUSREE K P               | I Year    |              | 900         | 1345           |    |
| 17  | RESHMA P P                | I Year    | 1050         |             |                |    |
| 18  | Nafiya farsana kodancheri | I Year    | 1050         | 900         | 1345           |    |
| 19  | Rashida K A               | I Year    | 1050         | 900         | 1345           |    |
|     |                           |           |              |             |                |    |