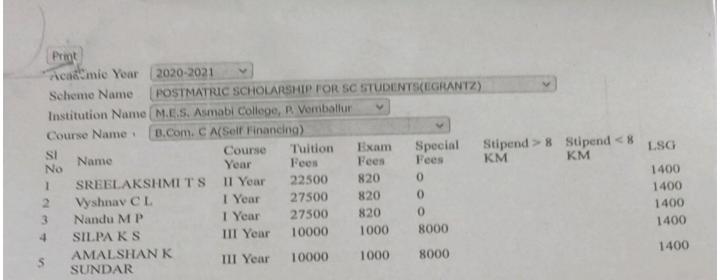

|                                                          |                                     |











PRINCIPAL
M.E.S. ASMABI COLLEGE,
P.O.P. VEMBALLUR,
KODUNGALLUR - 680 671





PRINCIPAL M.E.S. ASMABI COLLEGE, P.O.P. VEMBALLUR, KODUNGALLUR - 680 671





PRINCIPAL
M.E.S. ASMABI COLLEGE,
P.O.P. VEMBALLUR,
KOOUNGALLUR - 680 671





PRINCIPAL
M.E.S. ASMABI COLLEGE,
P.O.P. VEMBALLUR,
KODUNGALLUR - 580 671





PRINCIPAL M.E.S. ASMABI COLLEGE, P.O.P. VEMBALLUR, KOOUNGALLUR 680 671





PRINCIPAL
M.E.S. ASMABI COLLEGE,
P.O.P. VEMBALLUR,
RODUNGALLUR - 680 671





PRINCIPAL
M.E.S. ASMABI COLLEGE,
P.O.P. VEMBALLUR,
KOBUNGALLUR - 680 671





PRINCIPAL
M.E.S. ASMABI COLLEGE,
P.O.P. VEMBALLUR,
KOOUNGALLUR - 680 671





PRINCIPAL

M.E.S. ASMABI COLLEGE.
P.O.P. VEMBALLUR.
KOOUNGALLUR. 680 671

· Back

Verification List

Home Logout

|            | 5          | 7 FA:                                 | 6 54         | S 2          |             |             | 2 A        |