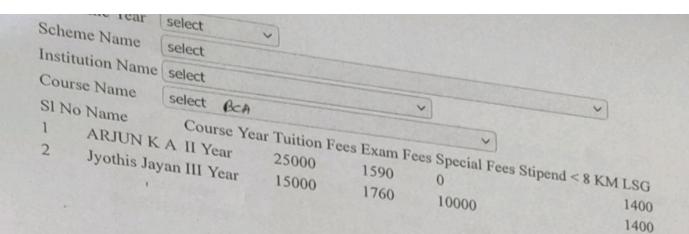

PRINCIPAL M.E.S. ASMABI COLLEGE, P.O.P. VEMBALLUR, ONINGALLUM 680 671

Academic Year 2020-2021 Scheme Name POSTMATRIC SCHOLARSHIP FOR OBC STUDENTS(EGRANTZ) Institution Name M.E.S. Asmabl College, P. Vemballur Course Name M.Com(Finance) SI No Name Course Year Tuition Fees Exam Fees Special Fees LSG Stipend ANASWARA PA II Year DIVYANJALI M D II Year ATHIRAMOL M M I Year ANKITHA P U KRISHNENDU PS II Year NIROSHA I Year 