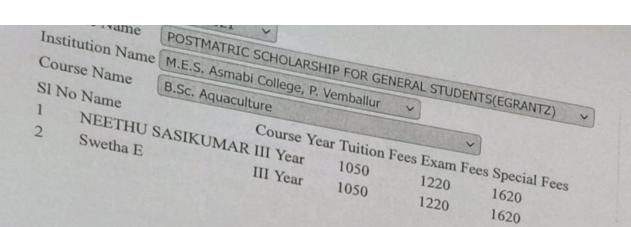

Course Name B.Sc. Botany

| SIN | No Name                   | Course Ye | ar Tuition F | ees Exam Fe | es Special Per | 38 |
|-----|---------------------------|-----------|--------------|-------------|----------------|----|
| 1   | HRIDYA M S                | I Year    |              |             |                |    |
| 2   | SAJANA K Y                | II Year   | 1050         | 1000        | 1620           |    |
| 3   | FATHIMA SABNAM C H        | II Year   | 1050         | 1000        | 1620           |    |
| 4   | Reshma K Suresh           | I Year    | 1050         | 900         | 1345           |    |
| 5   | AFITHA T H                | III Year  | 1050         | 1220        | 1620           |    |
| 6   | MEHARUNNESA U S           | III Year  | 1050         | 1220        | 1620           |    |
| 7   | AKSHARA SAJEEV            | III Year  | 1050         | 1220        | 1620           |    |
| 8   | SAFA MURSHIDHA V S        | III Year  | 1050         | 1220        | 1620           |    |
| 9   | SHANISA V S               | III Year  | 1050         | 1220        | 1620           |    |
| 10  | SHABREENA A S             | III Year  | 1050         | 1220        | 1620           |    |
| 11  | Riswana M M               | III Year  | 1050         | 1220        | 1620           |    |
| 12  | MADHURIMA P K             | III Year  | 1050         | 1220        | 1620           |    |
| 13  | MUHAMMED SAIFUL ISLAM     |           | 1050         | 900         | 1345           |    |
|     | SIYANA SHERIN M P         | I Year    | 1050         | 900         | 1345           |    |
| 14  |                           | I Year    | 1050         | 900         | 1345           |    |
| 15  | JUMANA JAMAL              |           | 1050         | 900         | 1345           |    |
| 16  | ANUSREE K P               | I Year    |              | 900         | 1345           |    |
| 17  | RESHMA P P                | I Year    | 1050         |             |                |    |
| 18  | Nafiya farsana kodancheri | I Year    | 1050         | 900         | 1345           |    |
| 19  | Rashida K A               | I Year    | 1050         | 900         | 1345           |    |
|     |                           |           |              |             |                |    |