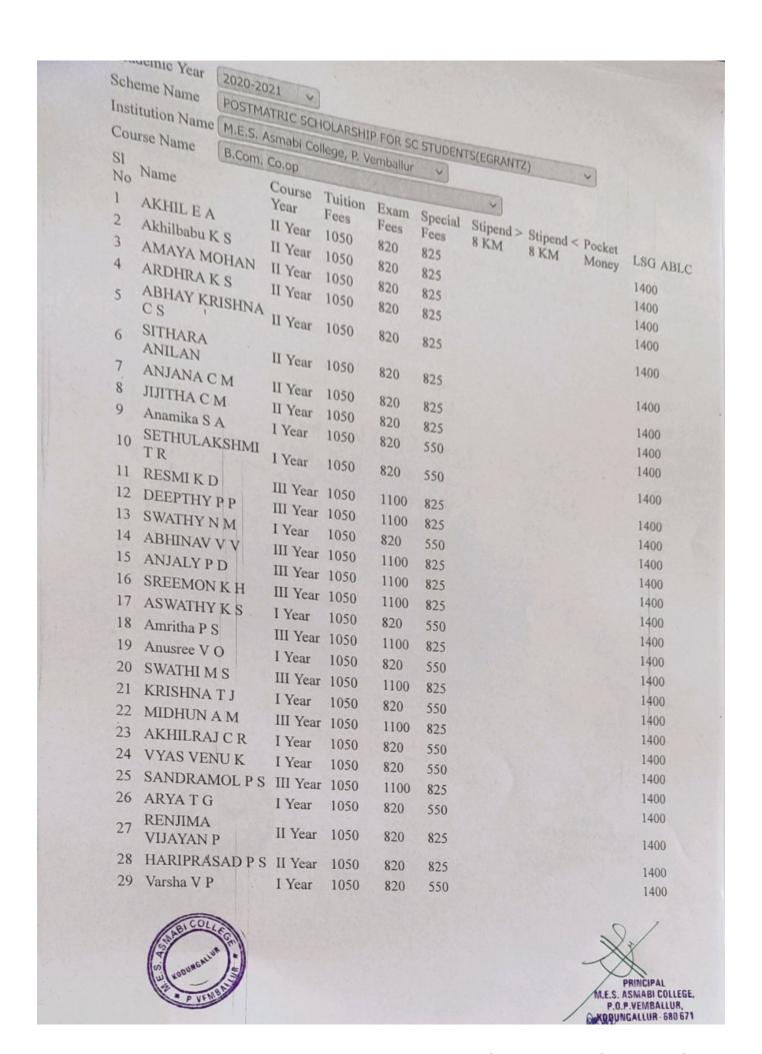

PRINCIPAL
M.E.S. ASMABI COLLEGE,
P.O.P. VEMBALLUR,
KODUNGALLUR - 680 671

Print

Academic Year | 2020-2021 V

Scheme Name | POSTMATRIC SCHOLARSHIP FOR OBC STUDENTS(EGRANTZ)

Institution Name M.E.S. Asmabi College, P. Vemballur

Course Name B.Sc. Botany

| SIN | No Name                   | Course Ye | ar Tuition F | ees Exam Fe | es Special Per | 38 |
|-----|---------------------------|-----------|--------------|-------------|----------------|----|
| 1   | HRIDYA M S                | I Year    |              |             |                |    |
| 2   | SAJANA K Y                | II Year   | 1050         | 1000        | 1620           |    |
| 3   | FATHIMA SABNAM C H        | II Year   | 1050         | 1000        | 1620           |    |
| 4   | Reshma K Suresh           | I Year    | 1050         | 900         | 1345           |    |
| 5   | AFITHA T H                | III Year  | 1050         | 1220        | 1620           |    |
| 6   | MEHARUNNESA U S           | III Year  | 1050         | 1220        | 1620           |    |
| 7   | AKSHARA SAJEEV            | III Year  | 1050         | 1220        | 1620           |    |
| 8   | SAFA MURSHIDHA V S        | III Year  | 1050         | 1220        | 1620           |    |
| 9   | SHANISA V S               | III Year  | 1050         | 1220        | 1620           |    |
| 10  | SHABREENA A S             | III Year  | 1050         | 1220        | 1620           |    |
| 11  | Riswana M M               | III Year  | 1050         | 1220        | 1620           |    |
| 12  | MADHURIMA P K             | III Year  | 1050         | 1220        | 1620           |    |
| 13  | MUHAMMED SAIFUL ISLAM     |           | 1050         | 900         | 1345           |    |
|     | SIYANA SHERIN M P         | I Year    | 1050         | 900         | 1345           |    |
| 14  |                           | I Year    | 1050         | 900         | 1345           |    |
| 15  | JUMANA JAMAL              |           | 1050         | 900         | 1345           |    |
| 16  | ANUSREE K P               | I Year    |              | 900         | 1345           |    |
| 17  | RESHMA P P                | I Year    | 1050         |             |                |    |
| 18  | Nafiya farsana kodancheri | I Year    | 1050         | 900         | 1345           |    |
| 19  | Rashida K A               | I Year    | 1050         | 900         | 1345           |    |
|     |                           |           |              |             |                |    |