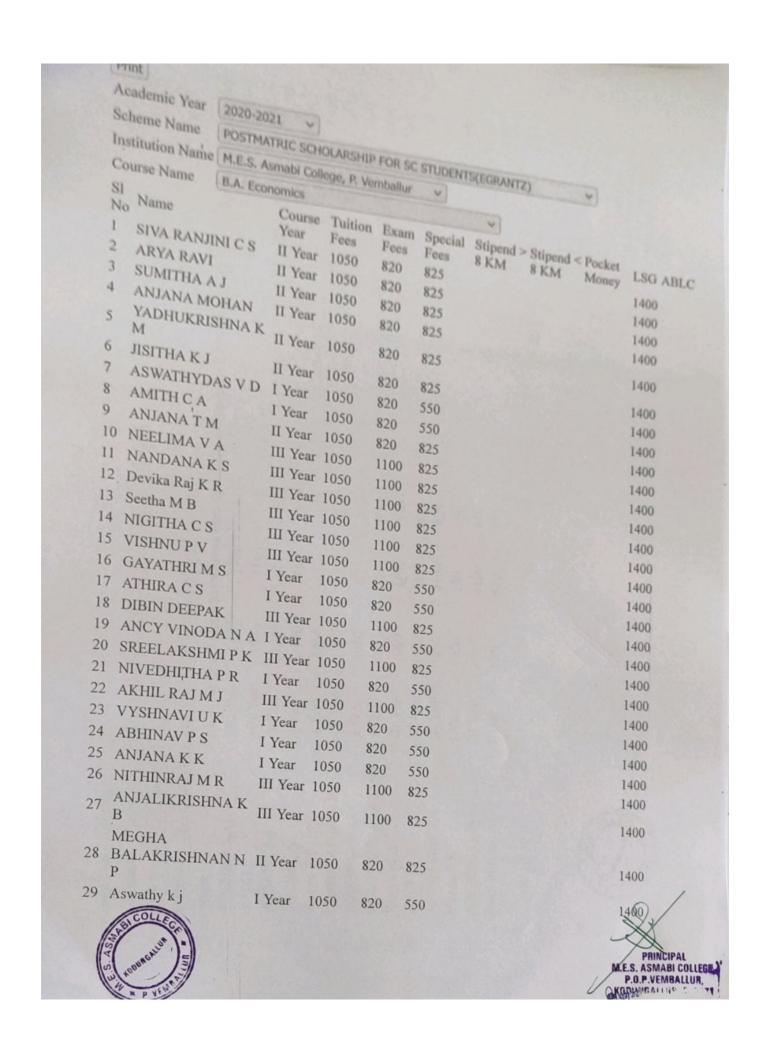

PRINCIPAL M.E.S. ASMABI COLLEGE, P.O.P. VEMBALLUR, ONINGALLUM 680 671

Academic Year 2020-2021 Scheme Name POSTMATRIC SCHOLARSHIP FOR OBC STUDENTS(EGRANTZ) Institution Name M.E.S. Asmabl College, P. Vemballur Course Name M.Com(Finance) SI No Name Course Year Tuition Fees Exam Fees Special Fees LSG Stipend ANASWARA PA II Year DIVYANJALI M D II Year ATHIRAMOL M M I Year ANKITHA P U KRISHNENDU PS II Year NIROSHA I Year 