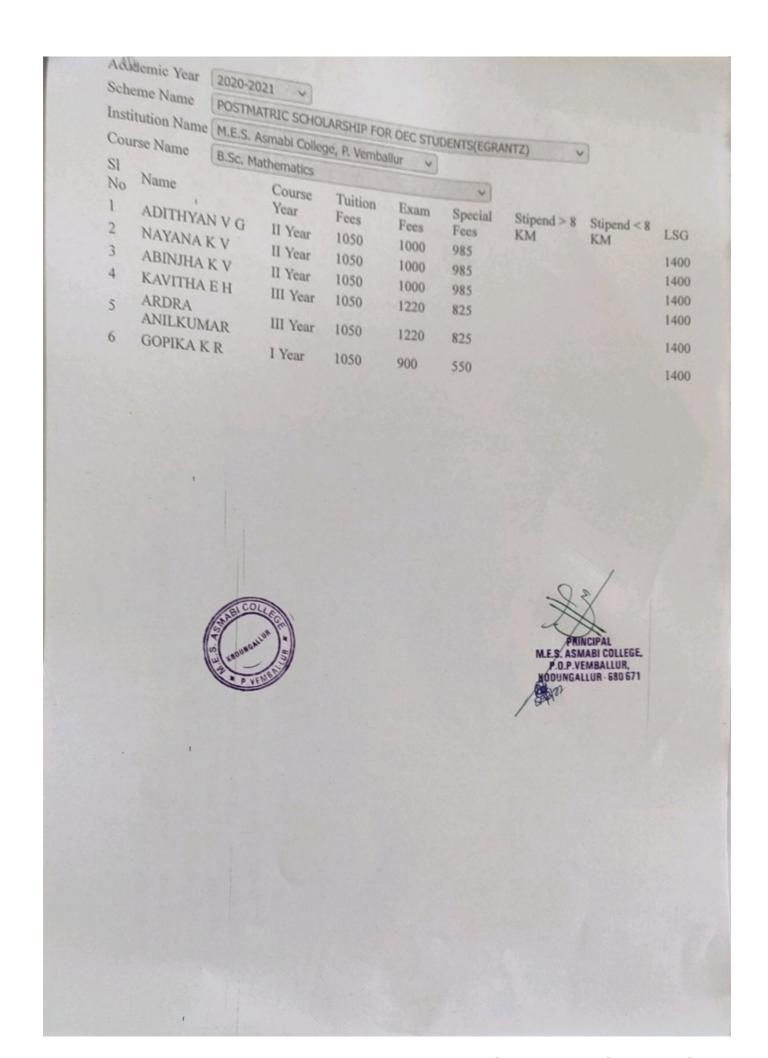

PRINCIPAL
M.E.S. ASMABI COLLEGE,
P.O.P. VEMBALLUR,
KODUNGALLUR - 680 671

Print

Academic Year | 2020-2021 V

Scheme Name | POSTMATRIC SCHOLARSHIP FOR OBC STUDENTS(EGRANTZ)

Institution Name M.E.S. Asmabi College, P. Vemballur