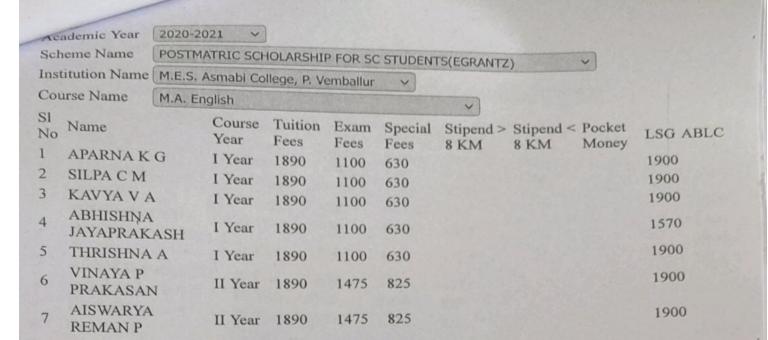

|                            |                 | 1900                                             |  |









PRINCIPAL
M.E.S. ASMABI COLLEGE
P.B.P. VEMSALLUR,
KDOUNGALLUR - 680 671





M.E.S. ASMABI COLLEGE, P.O.P. VEMBALLUR, KODUNGALLUR - 680 671

| Institution Name Course Name SI No Name    2020-2021     POSTMATRIC                        | SCHOLARSHIP FO | R SC STUD                                  | ENTS(EGRAN                                           | TZ)                        |                                                                      |
|--------------------------------------------------------------------------------------------|----------------|--------------------------------------------|------------------------------------------------------|----------------------------|----------------------------------------------------------------------|
| Kiran P B II  ANJIINA SHIBU II  ADHEENAVARSHA K II  ADHWAI P RAJESH II Y  Adhul Suresh P S | ear 1050