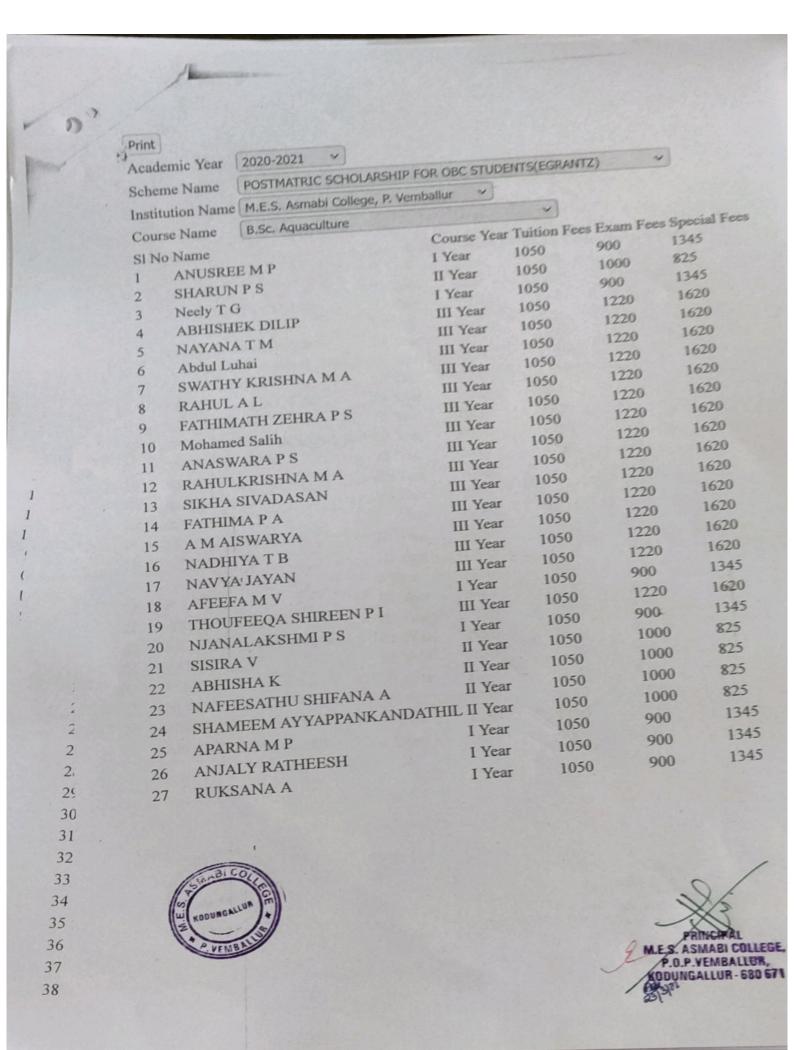

PRINCIPAL
M.E.S. ASMABI COLLEGE,
P.O.P. VEMBALLUR,
KODUNGALLUR - 680 671

Print

Academic Year | 2020-2021 V

Scheme Name | POSTMATRIC SCHOLARSHIP FOR OBC STUDENTS(EGRANTZ)

Institution Name M.E.S. Asmabi College, P. Vemballur

Course Name B.Sc. Botany

| SIN | No Name                   | Course Ye | ar Tuition F | ees Exam Fe | es Special Per | 38 |
|-----|---------------------------|-----------|--------------|-------------|----------------|----|
| 1   | HRIDYA M S                | I Year    |              |             |                |    |
| 2   | SAJANA K Y                | II Year   | 1050         | 1000        | 1620           |    |
| 3   | FATHIMA SABNAM C H        | II Year   | 1050         | 1000        | 1620           |    |
| 4   | Reshma K Suresh           | I Year    | 1050         | 900         | 1345           |    |
| 5   | AFITHA T H                | III Year  | 1050         | 1220        | 1620           |    |
| 6   | MEHARUNNESA U S           | III Year  | 1050         | 1220        | 1620           |    |
| 7   | AKSHARA SAJEEV            | III Year  | 1050         | 1220        | 1620           |    |
| 8   | SAFA MURSHIDHA V S        | III Year  | 1050         | 1220        | 1620           |    |
| 9   | SHANISA V S               | III Year  | 1050         | 1220        | 1620           |    |
| 10  | SHABREENA A S             | III Year  | 1050         | 1220        | 1620           |    |
| 11  | Riswana M M               | III Year  | 1050         | 1220        | 1620           |    |
| 12  | MADHURIMA P K             | III Year  | 1050         | 1220        | 1620           |    |
| 13  | MUHAMMED SAIFUL ISLAM     |           | 1050         | 900         | 1345           |    |
|     | SIYANA SHERIN M P         | I Year    | 1050         | 900         | 1345           |    |
| 14  |                           | I Year    | 1050         | 900         | 1345           |    |
| 15  | JUMANA JAMAL              |           | 1050         | 900         | 1345           |    |
| 16  | ANUSREE K P               | I Year    |              | 900         | 1345           |    |
| 17  | RESHMA P P                | I Year    | 1050         |             |                |    |
| 18  | Nafiya farsana kodancheri | I Year    | 1050         | 900         | 1345           |    |
| 19  | Rashida K A               | I Year    | 1050         | 900         | 1345           |    |
|     |                           |           |              |             |                |    |